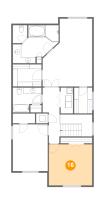

#### Floor 2 - Bedroom

Dimensions: 11'1" x 14'10"

**Area:** 164 sq. ft

Counted as living area: Yes