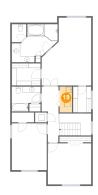

#### **Room dimensions**

Floor 2 Total sqft: 1325 Living area: 1314

| #  |         | Dimensions     | sqft       | Counted as living area |
|----|---------|----------------|------------|------------------------|
| 10 | Bath    | 3'7" x 5'8"    | 24 sq. ft  | Yes                    |
| 11 | Room    | 3'8" x 3'1"    | 11 sq. ft  | No                     |
| 12 | Cl      | 9'1" x 7'0"    | 64 sq. ft  | Yes                    |
| 13 | Bedroom | 15'9" x 21'6"  | 283 sq. ft | Yes                    |
| 14 | Bath    | 13'10" x 12'1" | 121 sq. ft | Yes                    |
| 15 | Bath    | 9'1" x 7'11"   | 62 sq. ft  | Yes                    |
| 16 | Bedroom | 13'9" x 13'0"  | 179 sq. ft | Yes                    |
| 17 | Cl      | 5'9" x 8'2"    | 47 sq. ft  | Yes                    |
| 18 | Hall    | 13'9" x 17'8"  | 147 sq. ft | Yes                    |
| 19 | Utility | 3'11" x 8'2"   | 32 sq. ft  | Yes                    |
| 20 | Cl      | 7'1" x 3'1"    | 22 sq. ft  | Yes                    |

### Floor 2 - Utility

Dimensions: 3'11" x 8'2"

Area: 32 sq. ft

Counted as living area: Yes

Heated: Yes Finished: Yes Enclosed: Yes Contiguous: Yes Permitted: Yes Wet space: No Addition: No Conversion: No