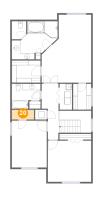

#### **Room dimensions**

Floor 2 Total sqft: 1325 Living area: 1314

| #  |         | Dimensions     | sqft       | Counted as living area |
|----|---------|----------------|------------|------------------------|
| 10 | Bath    | 3'7" x 5'8"    | 24 sq. ft  | Yes                    |
| 11 | Room    | 3'8" x 3'1"    | 11 sq. ft  | No                     |
| 12 | Cl      | 9'1" x 7'0"    | 64 sq. ft  | Yes                    |
| 13 | Bedroom | 15'9" x 21'6"  | 283 sq. ft | Yes                    |
| 14 | Bath    | 13'10" x 12'1" | 121 sq. ft | Yes                    |
| 15 | Bath    | 9'1" x 7'11"   | 62 sq. ft  | Yes                    |
| 16 | Bedroom | 13'9" x 13'0"  | 179 sq. ft | Yes                    |
| 17 | Cl      | 5'9" x 8'2"    | 47 sq. ft  | Yes                    |
| 18 | Hall    | 13'9" x 17'8"  | 147 sq. ft | Yes                    |
| 19 | Utility | 3'11" x 8'2"   | 32 sq. ft  | Yes                    |
| 20 | Cl      | 7'1" x 3'1"    | 22 sq. ft  | Yes                    |

### Floor 2 - Utility

Dimensions: 3'11" x 8'2"

Area: 32 sq. ft

Counted as living area: Yes

Heated: Yes Finished: Yes Enclosed: Yes Contiguous: Yes Permitted: Yes Wet space: No Addition: No Conversion: No