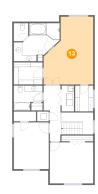

#### 13 Floor 2 - Bedroom

Dimensions: 15'9" x 21'6"

**Area:** 283 sq. ft

Counted as living area: Yes

Heated: Yes Finished: Yes Enclosed: Yes Contiguous: Yes Permitted: Yes Wet space: No Addition: No Conversion: No