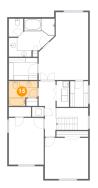

#### 10 Floor 2 - Bedroom

**Dimensions:** 13'9" x 13'0"

**Area:** 179 sq. ft

Counted as living area: Yes

Heated: Yes Finished: Yes Enclosed: Yes Contiguous: Yes Permitted: Yes Wet space: No Addition: No Conversion: No