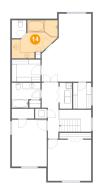

#### 1 Floor 2 - Cl

Dimensions: 5'9" x 8'2"

Area: 47 sq. ft

Counted as living area: Yes

**Dimensions**: 13'9" x 17'8"

**Area:** 147 sq. ft

Counted as living area: Yes

Heated: Yes Finished: Yes Enclosed: Yes Contiguous: Yes Permitted: Yes Wet space: No Addition: No Conversion: No