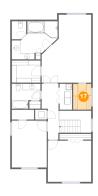

#### **Room dimensions**

Floor 2 Total sqft: 1325 Living area: 1314

| #  |         | Dimensions     | sqft       | Counted as living area |
|----|---------|----------------|------------|------------------------|
| 10 | Bath    | 3'7" x 5'8"    | 24 sq. ft  | Yes                    |
| 11 | Room    | 3'8" x 3'1"    | 11 sq. ft  | No                     |
| 12 | Cl      | 9'1" x 7'0"    | 64 sq. ft  | Yes                    |
| 13 | Bedroom | 15'9" x 21'6"  | 283 sq. ft | Yes                    |
| 14 | Bath    | 13'10" x 12'1" | 121 sq. ft | Yes                    |
| 15 | Bath    | 9'1" x 7'11"   | 62 sq. ft  | Yes                    |
| 16 | Bedroom | 13'9" x 13'0"  | 179 sq. ft | Yes                    |
| 17 | Cl      | 5'9" x 8'2"    | 47 sq. ft  | Yes                    |
| 18 | Hall    | 13'9" x 17'8"  | 147 sq. ft | Yes                    |
| 19 | Utility | 3'11" x 8'2"   | 32 sq. ft  | Yes                    |
| 20 | Cl      | 7'1" x 3'1"    | 22 sq. ft  | Yes                    |

### Floor 2 - Utility

Dimensions: 3'11" x 8'2"

Area: 32 sq. ft

Counted as living area: Yes

Heated: Yes Finished: Yes Enclosed: Yes Contiguous: Yes Permitted: Yes Wet space: No Addition: No Conversion: No