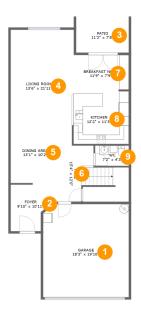

#### **Room dimensions**

Floor 1 Total sqft: 1424 Living area: 956

| # |             | Dimensions     | sqft       | Counted as living area |
|---|-------------|----------------|------------|------------------------|
| 1 | Garage      | 18'3" x 19'10" | 360 sq. ft | No                     |
| 2 | Entry       | 9'10" x 10'11" | 88 sq. ft  | Yes                    |
| 3 | Outdoor     | 11'2" x 7'8"   | 87 sq. ft  | No                     |
| 4 | Living Room | 13'6" x 21'11" | 291 sq. ft | Yes                    |
| 5 | Dining Room | 13'1" x 10'2"  | 109 sq. ft | Yes                    |
| 6 | Hall        | 15'4" x 12'0"  | 147 sq. ft | Yes                    |
| 7 | Nook        | 11'9" x 7'9"   | 90 sq. ft  | Yes                    |
| 8 | Kitchen     | 12'2" x 11'3"  | 136 sq. ft | Yes                    |
| 9 | Bath        | 7'2" x 4'3"    | 31 sq. ft  | Yes                    |

### 1 - Garage

Dimensions: 18'3" x 19'10"

**Area:** 360 sq. ft

Counted as living area: No

Heated: No Finished: No Enclosed: Yes Contiguous: Yes Permitted: Yes Wet space: No Addition: No Conversion: No

### 2 Floor 1 - Entry

Dimensions: 9'10" x 10'11"

Area: 88 sq. ft

Counted as living area: Yes

3 Floor 1 - Outdoor

Dimensions: 11'2" x 7'8"

Area: 87 sq. ft

Counted as living area: No

Heated: No Finished: Yes Enclosed: No Contiguous: Yes Permitted: Yes Wet space: No Addition: No Conversion: No

Floor 1 - Living Room

**Dimensions:** 13'6" x 21'11"

**Area**: 291 sq. ft

Counted as living area: Yes

Heated: Yes Finished: Yes Enclosed: Yes Contiguous: Yes Permitted: Yes Wet space: No Addition: No Conversion: No

5 Floor 1 - Dining Room

Dimensions: 13'1" x 10'2"

Area: 109 sq. ft

Counted as living area: Yes

Finished: Yes
Fea: Yes Enclosed: Yes
Contiguous: Yes
Permitted: Yes
Wet space: No
Addition: No
Conversion: No

Heated: Yes

6 Floor 1 - Hall

Dimensions: 15'4" x 12'0"

**Area:** 147 sq. ft

Counted as living area: Yes

Heated: Yes Finished: Yes Enclosed: Yes Contiguous: Yes Permitted: Yes Wet space: No Addition: No Conversion: No

Floor 1 - Nook

**Dimensions**: 11'9" x 7'9"

Area: 90 sq. ft

Counted as living area: Yes

Heated: Yes Finished: Yes Enclosed: Yes Contiguous: Yes Permitted: Yes Wet space: No Addition: No Conversion: No

6 Floor 1 - Kitchen

Dimensions: 12'2" x 11'3"

Area: 136 sq. ft

Counted as living area: Yes

Finished: Yes Enclosed: Yes Contiguous: Yes Permitted: Yes Wet space: No Addition: No Conversion: No

Heated: Yes

Dimensions: 7'2" x 4'3" Area: 31 sq. ft

Counted as living area: Yes

Heated: Yes Finished: Yes Enclosed: Yes Contiguous: Yes Permitted: Yes Wet space: Yes Addition: No Conversion: No