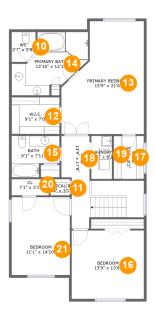

#### **Room dimensions**

Floor 2 Total sqft: 1325 Living area: 1314

| #  |         | Dimensions     | sqft       | Counted as living area |
|----|---------|----------------|------------|------------------------|
| 10 | Bath    | 3'7" x 5'8"    | 24 sq. ft  | Yes                    |
| 11 | Room    | 3'8" x 3'1"    | 11 sq. ft  | No                     |
| 12 | Cl      | 9'1" x 7'0"    | 64 sq. ft  | Yes                    |
| 13 | Bedroom | 15'9" x 21'6"  | 283 sq. ft | Yes                    |
| 14 | Bath    | 13'10" x 12'1" | 121 sq. ft | Yes                    |
| 15 | Bath    | 9'1" x 7'11"   | 62 sq. ft  | Yes                    |
| 16 | Bedroom | 13'9" x 13'0"  | 179 sq. ft | Yes                    |
| 17 | Cl      | 5'9" x 8'2"    | 47 sq. ft  | Yes                    |
| 18 | Hall    | 13'9" x 17'8"  | 147 sq. ft | Yes                    |
| 19 | Utility | 3'11" x 8'2"   | 32 sq. ft  | Yes                    |
| 20 | Cl      | 7'1" x 3'1"    | 22 sq. ft  | Yes                    |

| #  |         | Dimensions     | sqft       | Counted as living area |
|----|---------|----------------|------------|------------------------|
| 21 | Bedroom | 11'1" x 14'10" | 164 sq. ft | Yes                    |

#### Floor 2 - Bath

Dimensions: 3'7" x 5'8"

Area: 24 sq. ft

Counted as living area: Yes

Heated: Yes Finished: Yes Enclosed: Yes Contiguous: Yes Permitted: Yes Wet space: Yes Addition: No Conversion: No

#### Floor 2 - Room

Dimensions: 3'8" x 3'1"

Area: 11 sq. ft

Counted as living area: No

Dimensions: 9'1" x 7'0" Area: 64 sq. ft

Counted as living area: Yes

Heated: Yes Finished: Yes Enclosed: Yes Contiguous: Yes Permitted: Yes Wet space: No Addition: No Conversion: No

#### 13 Floor 2 - Bedroom

Dimensions: 15'9" x 21'6"

**Area:** 283 sq. ft

Counted as living area: Yes

Heated: Yes Finished: Yes Enclosed: Yes Contiguous: Yes Permitted: Yes Wet space: No Addition: No Conversion: No

#### 4 Floor 2 - Bath

Dimensions: 13'10" x 12'1"

Area: 121 sq. ft

Counted as living area: Yes

Dimensions: 9'1" x 7'11"

Area: 62 sq. ft

Counted as living area: Yes

Heated: Yes Finished: Yes Enclosed: Yes Contiguous: Yes Permitted: Yes Wet space: Yes Addition: No Conversion: No

#### 10 Floor 2 - Bedroom

**Dimensions:** 13'9" x 13'0"

**Area:** 179 sq. ft

Counted as living area: Yes

Heated: Yes Finished: Yes Enclosed: Yes Contiguous: Yes Permitted: Yes Wet space: No Addition: No Conversion: No

#### 1 Floor 2 - Cl

Dimensions: 5'9" x 8'2"

Area: 47 sq. ft

Counted as living area: Yes

**Dimensions**: 13'9" x 17'8"

**Area:** 147 sq. ft

Counted as living area: Yes

Heated: Yes Finished: Yes Enclosed: Yes Contiguous: Yes Permitted: Yes Wet space: No Addition: No Conversion: No

### Floor 2 - Utility

Dimensions: 3'11" x 8'2"

Area: 32 sq. ft

Counted as living area: Yes

Heated: Yes Finished: Yes Enclosed: Yes Contiguous: Yes Permitted: Yes Wet space: No Addition: No Conversion: No

#### 20 Floor 2 - Cl

Dimensions: 7'1" x 3'1"

Area: 22 sq. ft

Counted as living area: Yes

#### Floor 2 - Bedroom

Dimensions: 11'1" x 14'10"

**Area:** 164 sq. ft

Counted as living area: Yes