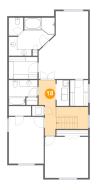

#### **Room dimensions**

Floor 2 Total sqft: 1325 Living area: 1314

| #  |         | Dimensions     | sqft       | Counted as living area |
|----|---------|----------------|------------|------------------------|
| 10 | Bath    | 3'7" x 5'8"    | 24 sq. ft  | Yes                    |
| 11 | Room    | 3'8" x 3'1"    | 11 sq. ft  | No                     |
| 12 | Cl      | 9'1" x 7'0"    | 64 sq. ft  | Yes                    |
| 13 | Bedroom | 15'9" x 21'6"  | 283 sq. ft | Yes                    |
| 14 | Bath    | 13'10" x 12'1" | 121 sq. ft | Yes                    |
| 15 | Bath    | 9'1" x 7'11"   | 62 sq. ft  | Yes                    |
| 16 | Bedroom | 13'9" x 13'0"  | 179 sq. ft | Yes                    |
| 17 | Cl      | 5'9" x 8'2"    | 47 sq. ft  | Yes                    |
| 18 | Hall    | 13'9" x 17'8"  | 147 sq. ft | Yes                    |
| 19 | Utility | 3'11" x 8'2"   | 32 sq. ft  | Yes                    |
| 20 | Cl      | 7'1" x 3'1"    | 22 sq. ft  | Yes                    |

### Floor 2 - Utility

Dimensions: 3'11" x 8'2"

Area: 32 sq. ft

Counted as living area: Yes

Heated: Yes Finished: Yes Enclosed: Yes Contiguous: Yes Permitted: Yes Wet space: No Addition: No Conversion: No