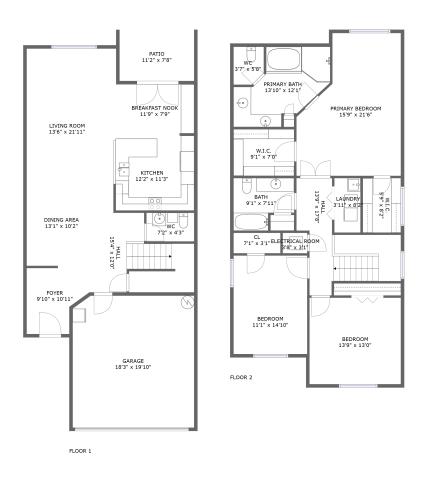

#### **Room dimensions**

Floor 1 Total sqft: 1424 Living area: 956

| # |             | Dimensions     | sqft       | Counted as living area |
|---|-------------|----------------|------------|------------------------|
| 1 | Garage      | 18'3" x 19'10" | 360 sq. ft | No                     |
| 2 | Entry       | 9'10" x 10'11" | 88 sq. ft  | Yes                    |
| 3 | Outdoor     | 11'2" x 7'8"   | 87 sq. ft  | No                     |
| 4 | Living Room | 13'6" x 21'11" | 291 sq. ft | Yes                    |
| 5 | Dining Room | 13'1" x 10'2"  | 109 sq. ft | Yes                    |
| 6 | Hall        | 15'4" x 12'0"  | 147 sq. ft | Yes                    |
| 7 | Nook        | 11'9" x 7'9"   | 90 sq. ft  | Yes                    |
| 8 | Kitchen     | 12'2" x 11'3"  | 136 sq. ft | Yes                    |
| 9 | Bath        | 7'2" x 4'3"    | 31 sq. ft  | Yes                    |

#### **Room dimensions**

Floor 2 Total sqft: 1325 Living area: 1314

| #  |         | Dimensions     | sqft       | Counted as living area |
|----|---------|----------------|------------|------------------------|
| 10 | Bath    | 3'7" x 5'8"    | 24 sq. ft  | Yes                    |
| 11 | Room    | 3'8" x 3'1"    | 11 sq. ft  | No                     |
| 12 | Cl      | 9'1" x 7'0"    | 64 sq. ft  | Yes                    |
| 13 | Bedroom | 15'9" x 21'6"  | 283 sq. ft | Yes                    |
| 14 | Bath    | 13'10" x 12'1" | 121 sq. ft | Yes                    |
| 15 | Bath    | 9'1" x 7'11"   | 62 sq. ft  | Yes                    |
| 16 | Bedroom | 13'9" x 13'0"  | 179 sq. ft | Yes                    |
| 17 | Cl      | 5'9" x 8'2"    | 47 sq. ft  | Yes                    |
| 18 | Hall    | 13'9" x 17'8"  | 147 sq. ft | Yes                    |
| 19 | Utility | 3'11" x 8'2"   | 32 sq. ft  | Yes                    |
| 20 | Cl      | 7'1" x 3'1"    | 22 sq. ft  | Yes                    |

| #  |         | Dimensions     | sqft       | Counted as living area |
|----|---------|----------------|------------|------------------------|
| 21 | Bedroom | 11'1" x 14'10" | 164 sq. ft | Yes                    |