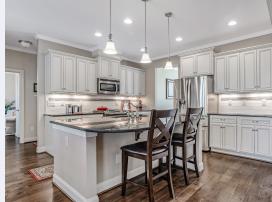

## 4542 Brighton Ridge Dr Apex, NC 27539

5 Bedrooms 4 Baths

3210 Square Feet \$515,000

Amazing Craftsman beauty highlighted by stone & inviting front porch. Impeccable condition! Custom workmanship. Rich 5" plank hardwoods. Plantation shutters! Formal DR w/coffered ceiling. Grand kitchen with SS, granite, antique white w/pewter glaze cabinets & island... WIDE OPEN to family rm. 1st flr guest suite/office. Impressive master suite w/ luxurious bath. Finished 3rd flr/5th BR w/4th full BA. Relaxing screened porch overlooking stone patio w/fire-pit. Professionally landscaped yard. Privacy fence across the back. Neighborhood pool.