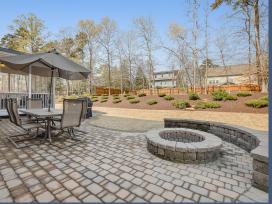

## 4542 Brighton Ridge Dr Apex, NC 27539

5 Bedrooms 4 Baths

3210 Square Feet \$515,000

Amazing Craftsman beauty highlighted by stone & inviting front porch. Impeccable condition! Custom workmanship. Rich 5" plank hardwoods. Plantation shutters! Formal DR w/coffered ceiling. Grand kitchen with SS, granite, antique white w/pewter glaze cabinets & island... WIDE OPEN to family rm. 1st flr guest suite/office. Impressive master suite w/ luxurious bath. Finished 3rd flr/5th BR w/4th full BA. Relaxing screened porch overlooking stone patio w/fire-pit. Professionally landscaped yard. Privacy fence across the back. Neighborhood pool.