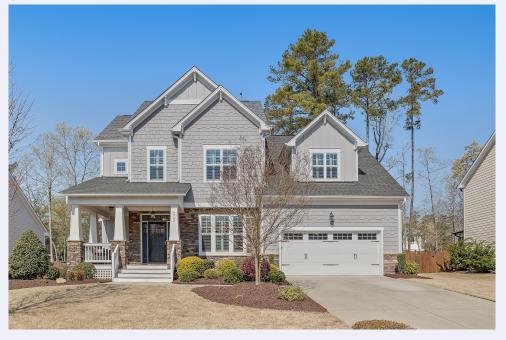

## 4542 Brighton Ridge Dr Apex, NC 27539

5 Bedrooms 4 Baths

3210 Square Feet \$515,000

Amazing Craftsman beauty highlighted by stone & inviting front porch. Impeccable condition! Custom workmanship. Rich 5" plank hardwoods. Plantation shutters! Formal DR w/coffered ceiling. Grand kitchen with SS, granite, antique white w/pewter glaze cabinets & island... WIDE OPEN to family rm. 1st flr guest suite/office. Impressive master suite w/ luxurious bath. Finished 3rd flr/5th BR w/4th full BA. Relaxing screened porch overlooking stone patio w/fire-pit. Professionally landscaped yard. Privacy fence across the back. Neighborhood pool.