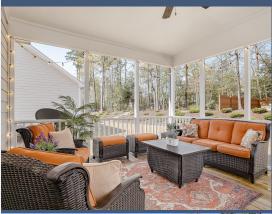

## 4542 Brighton Ridge Dr Apex, NC 27539

5 Bedrooms 4 Baths

3210 Square Feet \$515,000

Amazing Craftsman beauty highlighted by stone & inviting front porch. Impeccable condition! Custom workmanship. Rich 5" plank hardwoods. Plantation shutters! Formal DR w/coffered ceiling. Grand kitchen with SS, granite, antique white w/pewter glaze cabinets & island... WIDE OPEN to family rm. 1st flr guest suite/office. Impressive master suite w/ luxurious bath. Finished 3rd flr/5th BR w/4th full BA. Relaxing screened porch overlooking stone patio w/fire-pit. Professionally landscaped yard. Privacy fence across the back. Neighborhood pool.