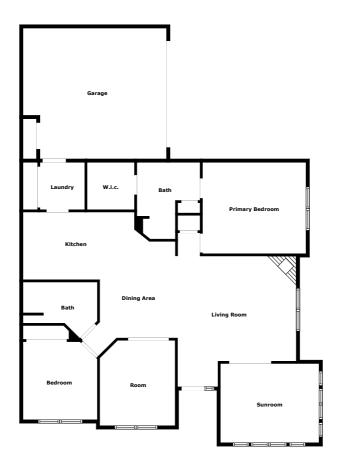

## Floor plan

LONE-STAR

Measurements Are Calculated By Cubicasa Technology, Deemed Highly Reliable But Not Guaranteed

## **Appendix 1: Data sheet**

| Room - 2             | Room - Glass - 1 | Bedroom - 2           |
|----------------------|------------------|-----------------------|
| Bedroom - Master - 1 | Bath - 2         | Closet - 1            |
| Closet - Walkin - 1  | Utility - 1      | Utility - Laundry - 1 |
| Garage - 1           | LivingRoom - 1   | Dining - 1            |
| Dining - Open - 1    | Kitchen - 1      |                       |