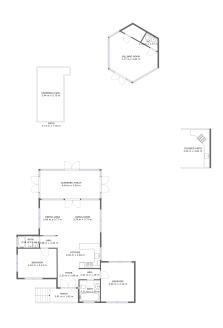

### **Room dimensions**

Floor 1 Total m2: 198 Living area: 122

| #  |                | Dimensions      | m2    | Counted as living area |
|----|----------------|-----------------|-------|------------------------|
| 1  | Screened Porch | 6.44 m x 3.03 m | 19 m2 | No                     |
| 2  | Patio          | 4.71 m x 7.70 m | 36 m2 | No                     |
| 3  | Dining Area    | 2.68 m x 3.77 m | 10 m2 | Yes                    |
| 4  | Foyer          | 2.23 m x 1.96 m | 4 m2  | Yes                    |
| 5  | Bedroom        | 3.56 m x 4.19 m | 15 m2 | Yes                    |
| 6  | Kitchen        | 4.55 m x 3.63 m | 16 m2 | Yes                    |
| 7  | WC             | 1.75 m x 1.17 m | 2 m2  | Yes                    |
| 8  | Porch          | 3.01 m x 1.42 m | 7 m2  | No                     |
| 9  | Bath           | 2.21 m x 2.29 m | 5 m2  | Yes                    |
| 10 | Shed           | 3.61 m x 3.41 m | 12 m2 | No                     |
| 11 | Hall           | 2.31 m x 1.10 m | 3 m2  | Yes                    |

# Calle La Libertad,La Calate ,Chame,Provincia de Panamá Oeste,Panama, La Calate

| #  |               | Dimensions      | m2    | Counted as living area |
|----|---------------|-----------------|-------|------------------------|
| 12 | Billiard Room | 5.17 m x 4.64 m | 19 m2 | Yes                    |
| 13 | Bath          | 2.26 m x 1.24 m | 3 m2  | Yes                    |
| 14 | Bedroom       | 4.16 m x 3.13 m | 13 m2 | Yes                    |
| 15 | Swimming Pool | 3.44 m x 5.73 m | 17 m2 | No                     |
| 16 | Living Room   | 3.76 m x 3.77 m | 14 m2 | Yes                    |
| 17 | Hall          | 1.88 m x 1.24 m | 2 m2  | Yes                    |
| 18 | Covered Patio | 3.26 m x 4.03 m | 13 m2 | No                     |