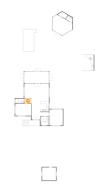

### **Room dimensions**

Floor 1 Total m2: 198 Living area: 122

| #  |                | Dimensions      | m2    | Counted as living area |
|----|----------------|-----------------|-------|------------------------|
| 1  | Screened Porch | 6.44 m x 3.03 m | 19 m2 | No                     |
| 2  | Patio          | 4.71 m x 7.70 m | 36 m2 | No                     |
| 3  | Dining Area    | 2.68 m x 3.77 m | 10 m2 | Yes                    |
| 4  | Foyer          | 2.23 m x 1.96 m | 4 m2  | Yes                    |
| 5  | Bedroom        | 3.56 m x 4.19 m | 15 m2 | Yes                    |
| 6  | Kitchen        | 4.55 m x 3.63 m | 16 m2 | Yes                    |
| 7  | WC             | 1.75 m x 1.17 m | 2 m2  | Yes                    |
| 8  | Porch          | 3.01 m x 1.42 m | 7 m2  | No                     |
| 9  | Bath           | 2.21 m x 2.29 m | 5 m2  | Yes                    |
| 10 | Shed           | 3.61 m x 3.41 m | 12 m2 | No                     |
| 11 | Hall           | 2.31 m x 1.10 m | 3 m2  | Yes                    |

# Floor 1 - Foyer

Dimensions: 2.23 m x 1.96

m

Area: 4 m2

Counted as living area: Yes

Heated: Yes Finished: Yes Enclosed: Yes Contiguous:

Yes

Permitted: Yes Wet space: No Addition: No Conversion: No