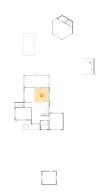

### **Room dimensions**

Floor 1 Total m2: 198 Living area: 122

| #  |                | Dimensions      | m2    | Counted as living area |
|----|----------------|-----------------|-------|------------------------|
| 1  | Screened Porch | 6.44 m x 3.03 m | 19 m2 | No                     |
| 2  | Patio          | 4.71 m x 7.70 m | 36 m2 | No                     |
| 3  | Dining Area    | 2.68 m x 3.77 m | 10 m2 | Yes                    |
| 4  | Foyer          | 2.23 m x 1.96 m | 4 m2  | Yes                    |
| 5  | Bedroom        | 3.56 m x 4.19 m | 15 m2 | Yes                    |
| 6  | Kitchen        | 4.55 m x 3.63 m | 16 m2 | Yes                    |
| 7  | WC             | 1.75 m x 1.17 m | 2 m2  | Yes                    |
| 8  | Porch          | 3.01 m x 1.42 m | 7 m2  | No                     |
| 9  | Bath           | 2.21 m x 2.29 m | 5 m2  | Yes                    |
| 10 | Shed           | 3.61 m x 3.41 m | 12 m2 | No                     |
| 11 | Hall           | 2.31 m x 1.10 m | 3 m2  | Yes                    |

### 5 Floor 1 - Bedroom

**Dimensions:** 3.56 m x 4.19

m

Area: 15 m2

Counted as living area: Yes

Heated: Yes Finished: Yes Enclosed: Yes Contiguous:

Yes