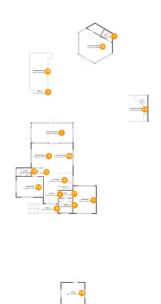

### **Room dimensions**

Floor 1 Total m2: 198 Living area: 122

| #  |                | Dimensions      | m2    | Counted as living area |
|----|----------------|-----------------|-------|------------------------|
| 1  | Screened Porch | 6.44 m x 3.03 m | 19 m2 | No                     |
| 2  | Patio          | 4.71 m x 7.70 m | 36 m2 | No                     |
| 3  | Dining Area    | 2.68 m x 3.77 m | 10 m2 | Yes                    |
| 4  | Foyer          | 2.23 m x 1.96 m | 4 m2  | Yes                    |
| 5  | Bedroom        | 3.56 m x 4.19 m | 15 m2 | Yes                    |
| 6  | Kitchen        | 4.55 m x 3.63 m | 16 m2 | Yes                    |
| 7  | WC             | 1.75 m x 1.17 m | 2 m2  | Yes                    |
| 8  | Porch          | 3.01 m x 1.42 m | 7 m2  | No                     |
| 9  | Bath           | 2.21 m x 2.29 m | 5 m2  | Yes                    |
| 10 | Shed           | 3.61 m x 3.41 m | 12 m2 | No                     |
| 11 | Hall           | 2.31 m x 1.10 m | 3 m2  | Yes                    |

# Calle La Libertad,La Calate ,Chame,Provincia de Panamá Oeste,Panama, La Calate

| #  |               | Dimensions      | m2    | Counted as living area |
|----|---------------|-----------------|-------|------------------------|
| 12 | Billiard Room | 5.17 m x 4.64 m | 19 m2 | Yes                    |
| 13 | Bath          | 2.26 m x 1.24 m | 3 m2  | Yes                    |
| 14 | Bedroom       | 4.16 m x 3.13 m | 13 m2 | Yes                    |
| 15 | Swimming Pool | 3.44 m x 5.73 m | 17 m2 | No                     |
| 16 | Living Room   | 3.76 m x 3.77 m | 14 m2 | Yes                    |
| 17 | Hall          | 1.88 m x 1.24 m | 2 m2  | Yes                    |
| 18 | Covered Patio | 3.26 m x 4.03 m | 13 m2 | No                     |