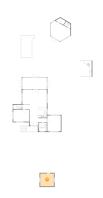

### **Room dimensions**

Floor 1 Total m2: 198 Living area: 122

| #  |                | Dimensions      | m2    | Counted as living area |
|----|----------------|-----------------|-------|------------------------|
| 1  | Screened Porch | 6.44 m x 3.03 m | 19 m2 | No                     |
| 2  | Patio          | 4.71 m x 7.70 m | 36 m2 | No                     |
| 3  | Dining Area    | 2.68 m x 3.77 m | 10 m2 | Yes                    |
| 4  | Foyer          | 2.23 m x 1.96 m | 4 m2  | Yes                    |
| 5  | Bedroom        | 3.56 m x 4.19 m | 15 m2 | Yes                    |
| 6  | Kitchen        | 4.55 m x 3.63 m | 16 m2 | Yes                    |
| 7  | WC             | 1.75 m x 1.17 m | 2 m2  | Yes                    |
| 8  | Porch          | 3.01 m x 1.42 m | 7 m2  | No                     |
| 9  | Bath           | 2.21 m x 2.29 m | 5 m2  | Yes                    |
| 10 | Shed           | 3.61 m x 3.41 m | 12 m2 | No                     |
| 11 | Hall           | 2.31 m x 1.10 m | 3 m2  | Yes                    |

# Calle La Libertad,La Calate ,Chame,Provincia de Panamá Oeste,Panama, La Calate

| #  |               | Dimensions      | m2    | Counted as living area |
|----|---------------|-----------------|-------|------------------------|
| 12 | Billiard Room | 5.17 m x 4.64 m | 19 m2 | Yes                    |
| 13 | Bath          | 2.26 m x 1.24 m | 3 m2  | Yes                    |
| 14 | Bedroom       | 4.16 m x 3.13 m | 13 m2 | Yes                    |
| 15 | Swimming Pool | 3.44 m x 5.73 m | 17 m2 | No                     |
| 16 | Living Room   | 3.76 m x 3.77 m | 14 m2 | Yes                    |
| 17 | Hall          | 1.88 m x 1.24 m | 2 m2  | Yes                    |
| 18 | Covered Patio | 3.26 m x 4.03 m | 13 m2 | No                     |