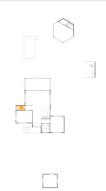

# Floor 1 - Dining Area

Dimensions: 2.68 m x 3.77

m

Area: 10 m2

Counted as living area: Yes

Heated: Yes Finished: Yes Enclosed: Yes Contiguous:

Yes

Permitted: Yes Wet space: No Addition: No Conversion: No

# Floor 1 - Foyer

Dimensions: 2.23 m x 1.96

m

Area: 4 m2

Counted as living area: Yes

Heated: Yes Finished: Yes Enclosed: Yes Contiguous:

Yes

Permitted: Yes Wet space: No Addition: No Conversion: No