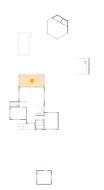

### Floor 1 - Shed

**Dimensions**: 3.61 m x 3.41

m

**Area**: 12 m2

Counted as living area: No

Heated: No Finished: No Enclosed: No

Contiguous:

Yes

Permitted: Yes Wet space: No Addition: No Conversion: No