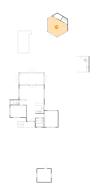

### **Room dimensions**

Floor 1 Total m2: 198 Living area: 122

| #  |                | Dimensions      | m2    | Counted as living area |
|----|----------------|-----------------|-------|------------------------|
| 1  | Screened Porch | 6.44 m x 3.03 m | 19 m2 | No                     |
| 2  | Patio          | 4.71 m x 7.70 m | 36 m2 | No                     |
| 3  | Dining Area    | 2.68 m x 3.77 m | 10 m2 | Yes                    |
| 4  | Foyer          | 2.23 m x 1.96 m | 4 m2  | Yes                    |
| 5  | Bedroom        | 3.56 m x 4.19 m | 15 m2 | Yes                    |
| 6  | Kitchen        | 4.55 m x 3.63 m | 16 m2 | Yes                    |
| 7  | WC             | 1.75 m x 1.17 m | 2 m2  | Yes                    |
| 8  | Porch          | 3.01 m x 1.42 m | 7 m2  | No                     |
| 9  | Bath           | 2.21 m x 2.29 m | 5 m2  | Yes                    |
| 10 | Shed           | 3.61 m x 3.41 m | 12 m2 | No                     |
| 11 | Hall           | 2.31 m x 1.10 m | 3 m2  | Yes                    |

# Calle La Libertad,La Calate ,Chame,Provincia de Panamá Oeste,Panama, La Calate

| #  |               | Dimensions      | m2    | Counted as living area |
|----|---------------|-----------------|-------|------------------------|
| 12 | Billiard Room | 5.17 m x 4.64 m | 19 m2 | Yes                    |
| 13 | Bath          | 2.26 m x 1.24 m | 3 m2  | Yes                    |
| 14 | Bedroom       | 4.16 m x 3.13 m | 13 m2 | Yes                    |
| 15 | Swimming Pool | 3.44 m x 5.73 m | 17 m2 | No                     |
| 16 | Living Room   | 3.76 m x 3.77 m | 14 m2 | Yes                    |
| 17 | Hall          | 1.88 m x 1.24 m | 2 m2  | Yes                    |
| 18 | Covered Patio | 3.26 m x 4.03 m | 13 m2 | No                     |