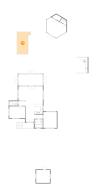

### **Room dimensions**

Floor 1 Total m2: 198 Living area: 122

| #  |                | Dimensions      | m2    | Counted as living area |
|----|----------------|-----------------|-------|------------------------|
| 1  | Screened Porch | 6.44 m x 3.03 m | 19 m2 | No                     |
| 2  | Patio          | 4.71 m x 7.70 m | 36 m2 | No                     |
| 3  | Dining Area    | 2.68 m x 3.77 m | 10 m2 | Yes                    |
| 4  | Foyer          | 2.23 m x 1.96 m | 4 m2  | Yes                    |
| 5  | Bedroom        | 3.56 m x 4.19 m | 15 m2 | Yes                    |
| 6  | Kitchen        | 4.55 m x 3.63 m | 16 m2 | Yes                    |
| 7  | WC             | 1.75 m x 1.17 m | 2 m2  | Yes                    |
| 8  | Porch          | 3.01 m x 1.42 m | 7 m2  | No                     |
| 9  | Bath           | 2.21 m x 2.29 m | 5 m2  | Yes                    |
| 10 | Shed           | 3.61 m x 3.41 m | 12 m2 | No                     |
| 11 | Hall           | 2.31 m x 1.10 m | 3 m2  | Yes                    |

# Floor 1 - Foyer

Dimensions: 2.23 m x 1.96

m

Area: 4 m2

Counted as living area: Yes

Heated: Yes Finished: Yes Enclosed: Yes Contiguous:

Yes

Permitted: Yes Wet space: No Addition: No Conversion: No