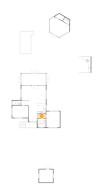

# Floor 1 - Dining Area

Dimensions: 2.68 m x 3.77

m

Area: 10 m2

Counted as living area: Yes

Heated: Yes Finished: Yes Enclosed: Yes Contiguous:

Yes

Permitted: Yes Wet space: No Addition: No Conversion: No

# Floor 1 - Foyer

Dimensions: 2.23 m x 1.96

m

Area: 4 m2

Counted as living area: Yes

Heated: Yes Finished: Yes Enclosed: Yes Contiguous:

Yes

Permitted: Yes Wet space: No Addition: No Conversion: No