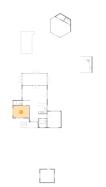

### **Room dimensions**

Floor 1 Total m2: 198 Living area: 122

| #  |                | Dimensions      | m2    | Counted as living area |
|----|----------------|-----------------|-------|------------------------|
| 1  | Screened Porch | 6.44 m x 3.03 m | 19 m2 | No                     |
| 2  | Patio          | 4.71 m x 7.70 m | 36 m2 | No                     |
| 3  | Dining Area    | 2.68 m x 3.77 m | 10 m2 | Yes                    |
| 4  | Foyer          | 2.23 m x 1.96 m | 4 m2  | Yes                    |
| 5  | Bedroom        | 3.56 m x 4.19 m | 15 m2 | Yes                    |
| 6  | Kitchen        | 4.55 m x 3.63 m | 16 m2 | Yes                    |
| 7  | WC             | 1.75 m x 1.17 m | 2 m2  | Yes                    |
| 8  | Porch          | 3.01 m x 1.42 m | 7 m2  | No                     |
| 9  | Bath           | 2.21 m x 2.29 m | 5 m2  | Yes                    |
| 10 | Shed           | 3.61 m x 3.41 m | 12 m2 | No                     |
| 11 | Hall           | 2.31 m x 1.10 m | 3 m2  | Yes                    |

### 5 Floor 1 - Bedroom

**Dimensions:** 3.56 m x 4.19

m

Area: 15 m2

Counted as living area: Yes

Heated: Yes Finished: Yes Enclosed: Yes Contiguous:

Yes

### 4 Floor 1 - Bedroom

Dimensions: 4.16 m x 3.13

m

Area: 13 m2

Counted as living area: Yes

Heated: Yes Finished: Yes Enclosed: Yes Contiguous:

Yes