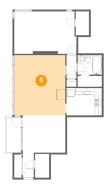

### 1 - Bedroom

Dimensions: 17'9" x 12'1"

**Area:** 206 sq. ft

Counted as living area: Yes

Heated: Yes Finished: Yes Enclosed: Yes Contiguous: Yes Permitted: Yes Wet space: No Addition: No Conversion: No