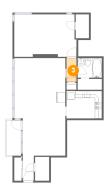

## 2 Floor 1 - Kitchen

Dimensions: 10'1" x 7'10"

Area: 79 sq. ft

Counted as living area: Yes

Heated: Yes Finished: Yes Enclosed: Yes Contiguous: Yes Permitted: Yes Wet space: No Addition: No Conversion: No