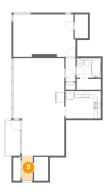

#### Floor 1 - Bath

**Dimensions:** 6'11" x 5'7"

Area: 39 sq. ft

Counted as living area: Yes

Heated: Yes Finished: Yes Enclosed: Yes Contiguous: Yes Permitted: Yes Wet space: Yes Addition: No Conversion: No