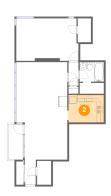

# 6 Floor 1 - Living Room

**Dimensions:** 14'7" x 17'3"

Area: 251 sq. ft

Counted as living area: Yes

Heated: Yes Finished: Yes Enclosed: Yes Contiguous: Yes Permitted: Yes Wet space: No Addition: No Conversion: No