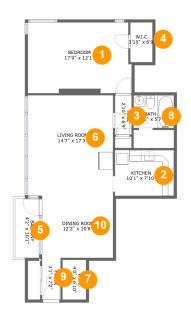

### **Room dimensions**

Floor 1 Total sqft: 919 Living area: 877

| #  |             | Dimensions    | sqft       | Counted as living area |
|----|-------------|---------------|------------|------------------------|
| 1  | Bedroom     | 17'9" x 12'1" | 206 sq. ft | Yes                    |
| 2  | Kitchen     | 10'1" x 7'10" | 79 sq. ft  | Yes                    |
| 3  | Hall        | 2'10" x 6'9"  | 19 sq. ft  | Yes                    |
| 4  | W.I.C.      | 3'10" x 6'9"  | 26 sq. ft  | Yes                    |
| 5  | Balcony     | 4'2" x 10'1"  | 42 sq. ft  | No                     |
| 6  | Living Room | 14'7" x 17'3" | 251 sq. ft | Yes                    |
| 7  | W.I.C.      | 4'0" x 6'10"  | 28 sq. ft  | Yes                    |
| 8  | Bath        | 6'11" x 5'7"  | 39 sq. ft  | Yes                    |
| 9  | Foyer       | 3'1" x 7'2"   | 23 sq. ft  | Yes                    |
| 10 | Dining Room | 12'2" x 10'8" | 129 sq. ft | Yes                    |