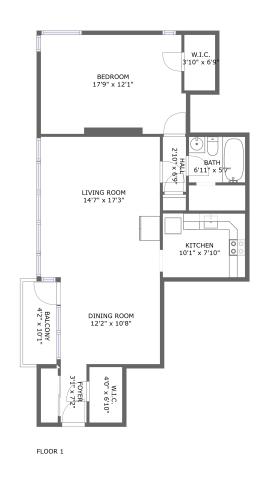

### **Room dimensions**

Floor 1 Total sqft: 919 Living area: 877

| #  |             | Dimensions    | sqft       | Counted as living area |
|----|-------------|---------------|------------|------------------------|
| 1  | Bedroom     | 17'9" x 12'1" | 206 sq. ft | Yes                    |
| 2  | Kitchen     | 10'1" x 7'10" | 79 sq. ft  | Yes                    |
| 3  | Hall        | 2'10" x 6'9"  | 19 sq. ft  | Yes                    |
| 4  | W.I.C.      | 3'10" x 6'9"  | 26 sq. ft  | Yes                    |
| 5  | Balcony     | 4'2" x 10'1"  | 42 sq. ft  | No                     |
| 6  | Living Room | 14'7" x 17'3" | 251 sq. ft | Yes                    |
| 7  | W.I.C.      | 4'0" x 6'10"  | 28 sq. ft  | Yes                    |
| 8  | Bath        | 6'11" x 5'7"  | 39 sq. ft  | Yes                    |
| 9  | Foyer       | 3'1" x 7'2"   | 23 sq. ft  | Yes                    |
| 10 | Dining Room | 12'2" x 10'8" | 129 sq. ft | Yes                    |