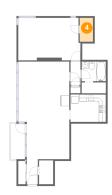

# 5 Floor 1 - Balcony

Dimensions: 4'2" x 10'1"

Area: 42 sq. ft

Counted as living area: No

Heated: No Finished: Yes Enclosed: No Contiguous: Yes Permitted: Yes Wet space: No Addition: No Conversion: No