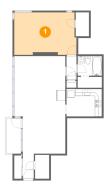

### 1 - Bedroom

Dimensions: 17'9" x 12'1"

**Area:** 206 sq. ft

Counted as living area: Yes

Heated: Yes Finished: Yes Enclosed: Yes Contiguous: Yes Permitted: Yes Wet space: No Addition: No Conversion: No