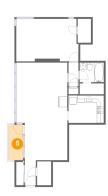

# 4 Floor 1 - W.I.C.

**Dimensions:** 3'10" x 6'9"

Area: 26 sq. ft

Counted as living area: Yes

Heated: Yes Finished: Yes Enclosed: Yes Contiguous: Yes Permitted: Yes Wet space: No Addition: No Conversion: No