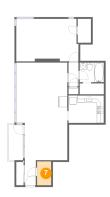

# 6 Floor 1 - Living Room

**Dimensions:** 14'7" x 17'3"

Area: 251 sq. ft

Counted as living area: Yes

Heated: Yes Finished: Yes Enclosed: Yes Contiguous: Yes Permitted: Yes Wet space: No Addition: No Conversion: No