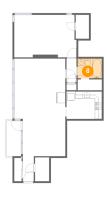

## 2 Floor 1 - Kitchen

Dimensions: 10'1" x 7'10"

Area: 79 sq. ft

Counted as living area: Yes

Heated: Yes Finished: Yes Enclosed: Yes Contiguous: Yes Permitted: Yes Wet space: No Addition: No Conversion: No