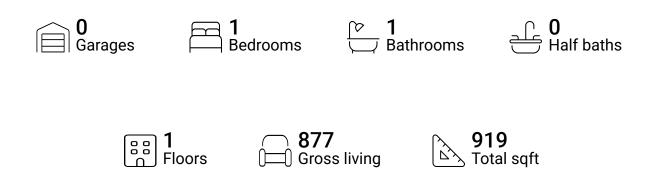

## **Property summary**



Gross living area sqft



### **Room dimensions**

Floor 1 Total sqft: 919 Living area: 877

| #  |             | Dimensions    | sqft       | Counted as living area |
|----|-------------|---------------|------------|------------------------|
| 1  | Bedroom     | 17'9" x 12'1" | 206 sq. ft | Yes                    |
| 2  | Kitchen     | 10'1" x 7'10" | 79 sq. ft  | Yes                    |
| 3  | Hall        | 2'10" x 6'9"  | 19 sq. ft  | Yes                    |
| 4  | W.I.C.      | 3'10" x 6'9"  | 26 sq. ft  | Yes                    |
| 5  | Balcony     | 4'2" x 10'1"  | 42 sq. ft  | No                     |
| 6  | Living Room | 14'7" x 17'3" | 251 sq. ft | Yes                    |
| 7  | W.I.C.      | 4'0" x 6'10"  | 28 sq. ft  | Yes                    |
| 8  | Bath        | 6'11" x 5