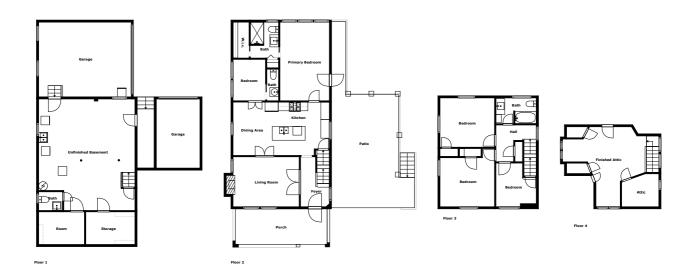

## Floor plan

**√**<sup>1</sup>

#### **Highlights**

1 Kitchen

1 Living room

5 Bedroom

4 Bath

33 Doors

33 Windows

### **Appendix 1: Data sheet**

| Storage - 1               | Room - 1             | Basement - 1         |
|---------------------------|----------------------|----------------------|
| Basement - Unfinished - 1 | Bath - 4             | Bath - Toilet - 2    |
| Garage - 2                | Outdoor - 3          | Outdoor - Porch - 1  |
| Outdoor - Patio - 1       | LivingRoom - 1       | Entry - 1            |
| Entry - Foyer - 1         | Bedroom - 5          | Bedroom - Master - 1 |
| Closet - 1                | Closet - Walkin - 1  | Kitchen - 1          |
| Dining - 1                | Dining - Open - 1    | Hall - 1             |
| Attic - 2                 | Attic - Finished - 1 | _                    |