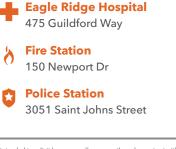

## SAFETY

With safety facilities in the area, help is always close by. Facilities near this home include a fire station, a hospital, and a police station within 2.2km.

Disclaimer: These materials have been prepared for sales@3d-immersivetours.com and are not intended to solicit buyers or sellers currently under contract with a brokerage. By accessing this information you have agreed to our terms of service, which are hereby incorporated by reference. This information may contain errors and omissions. You are not permitted to rely on the contents of this information and must take steps to independently verify its contents with the appropriate authorities (school boards, governments etc.). As a recipient of this information, you agree not to hold us, our licensors or the owners of the information liable for any damages, howsoever caused