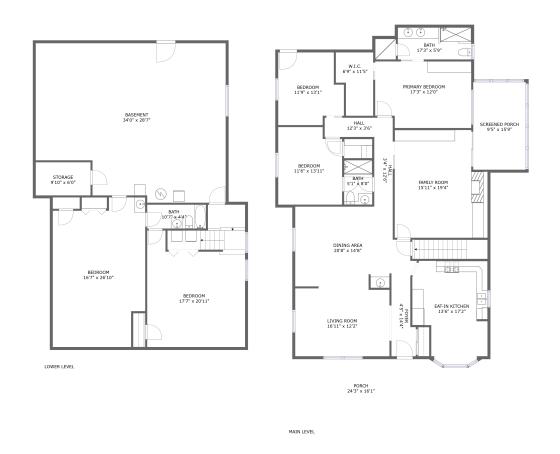

#### **Room Dimensions**

Floor 1 Total sqft: 1950 Living area: 105

| # | Room name | Dimensions     | Area (sqft) | Counted as Living Area |
|---|-----------|----------------|-------------|------------------------|
| 1 | Bedroom   | 17'7" x 20'11" | 394 sq. ft  | No                     |
| 2 | Storage   | 9'10" x 6'0"   | 59 sq. ft   | No                     |
| 3 | Bath      | 10'7" x 4'4"   | 45 sq. ft   | Yes                    |
| 4 | Bedroom   | 16'7" x 26'10" | 406 sq. ft  | No                     |
| 5 | Basement  | 34'0" x 28'7"  | 886 sq. ft  | No                     |

#### **Room Dimensions**

Floor 2 Total sqft: 2528 Living area: 2067

| #  | Room name       | Dimensions     | Area (sqft) | Counted as Living Area |
|----|-----------------|----------------|-------------|------------------------|
| 6  | Family Room     | 15'11" x 19'4" | 301 sq. ft  | Yes                    |
| 7  | W.i.c.          | 6'9" x 11'5"   | 66 sq. ft   | Yes                    |
| 8  | Primary Bedroom | 17'3" x 12'0"  | 199 sq. ft  | Yes                    |
| 9  | Hall            | 12'3" x 3'6"   | 42 sq. ft   | Yes                    |
| 10 | Hall            | 3'4" x 12'6"   | 42 sq. ft   | Yes                    |
| 11 | Dining Area     | 20'8" x 14'8"  | 275 sq. ft  | Yes                    |
| 12 | Bath            | 17'3" x 5'9"   | 90 sq. ft   | Yes                    |
| 13 | Screened Porch  | 9'5" x 15'9"   | 149 sq. ft  | No                     |
| 14 | Bath            | 5'1" x 8'0"    | 41 sq. ft   | Yes                    |
| 15 | Eat-in Kitchen  | 13'6" x 17'2"  | 210 sq. ft  | Yes                    |
| 16 | Porch           | 24'3" x 16'1"  | 285 sq. ft  | No                     |

| #  | Room name   | Dimensions     | Area (sqft) | Counted as Living Area |
|----|-------------|----------------|-------------|------------------------|
| 17 | Living Room | 16'11" x 12'2" | 206 sq. ft  | Yes                    |
| 18 | Bedroom     | 11'6" x 13'11" | 153 sq. ft  | Yes                    |
| 19 | Foyer       | 4'5" x 14'4"   | 54 sq. ft   | Yes                    |
| 20 | Bedroom     | 11'9" x 13'1"  | 137 sq. ft  | Yes                    |