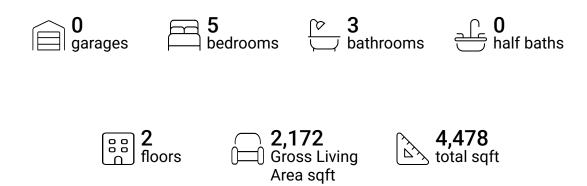

#### **Property Summary**







#### **Room Dimensions**

Floor 1 Total sqft: 1950 Living area: 105

| # | Room name | Dimensions     | Area (sqft) | Counted as Living Area |
|---|-----------|----------------|-------------|------------------------|
| 1 | Bedroom   | 17'7" x 20'11" | 394 sq. ft  | No                     |
| 2 | Storage   | 9'10" x 6'0"   | 59 sq. ft   | No                     |
| 3 | Bath      | 10'7" x 4'4"   | 45 sq. ft   | Yes                    |
| 4 | Bedroom   | 16'7" x 26'10" | 406 sq. ft  | No                     |
| 5 | Basement  | 34'0" x 28'7"  | 886 sq. ft  | No                     |





#### **Room Dimensions**

Floor 2 Total sqft: 2528 Living area: 2067

| #  | Room name       | Dimensions     | Area (sqft) | Counted as Living Area |
|----|-----------------|----------------|----------