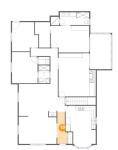

#### 4 Floor 2 - Bath

Dimensions: 5'1" x 8'0"

Area: 41 sq. ft

Counted as Living Area:

Yes

Heated: Yes Finished: Yes Enclosed: Yes Contiguous:

Yes

Dimensions: 13'6" x 17'2" Area: 210 sq. ft Counted as Living Area:

Heated: Yes Finished: Yes Enclosed: Yes **Contiguous:** Yes

> Permitted: Yes Wet Space: No Addition: No Conversion: No