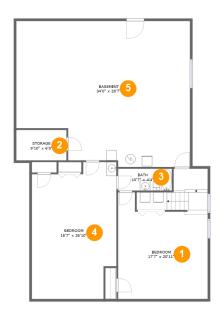

#### **Room Dimensions**

Floor 1 Total sqft: 1950 Living area: 105

| # | Room name | Dimensions     | Area (sqft) | Counted as Living Area |
|---|-----------|----------------|-------------|------------------------|
| 1 | Bedroom   | 17'7" x 20'11" | 394 sq. ft  | No                     |
| 2 | Storage   | 9'10" x 6'0"   | 59 sq. ft   | No                     |
| 3 | Bath      | 10'7" x 4'4"   | 45 sq. ft   | Yes                    |
| 4 | Bedroom   | 16'7" x 26'10" | 406 sq. ft  | No                     |
| 5 | Basement  | 34'0" x 28'7"  | 886 sq. ft  | No                     |