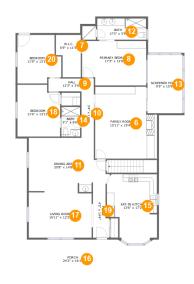

#### **Room Dimensions**

Floor 2 Total sqft: 2528 Living area: 2067

| #  | Room name       | Dimensions     | Area (sqft) | Counted as Living Area |
|----|-----------------|----------------|-------------|------------------------|
| 6  | Family Room     | 15'11" x 19'4" | 301 sq. ft  | Yes                    |
| 7  | W.i.c.          | 6'9" x 11'5"   | 66 sq. ft   | Yes                    |
| 8  | Primary Bedroom | 17'3" x 12'0"  | 199 sq. ft  | Yes                    |
| 9  | Hall            | 12'3" x 3'6"   | 42 sq. ft   | Yes                    |
| 10 | Hall            | 3'4" x 12'6"   | 42 sq. ft   | Yes                    |
| 11 | Dining Area     | 20'8" x 14'8"  | 275 sq. ft  | Yes                    |
| 12 | Bath            | 17'3" x 5'9"   | 90 sq. ft   | Yes                    |
| 13 | Screened Porch  | 9'5" x 15'9"   | 149 sq. ft  | No                     |
| 14 | Bath            | 5'1" x 8'0"    | 41 sq. ft   | Yes                    |
| 15 | Eat-in Kitchen  | 13'6" x 17'2"  | 210 sq. ft  | Yes                    |
| 16 | Porch           | 24'3" x 16'1"  | 285 sq. ft  | No                     |

| #  | Room name   | Dimensions     | Area (sqft) | Counted as Living Area |
|----|-------------|----------------|-------------|------------------------|
| 17 | Living Room | 16'11" x 12'2" | 206 sq. ft  | Yes                    |
| 18 | Bedroom     | 11'6" x 13'11" | 153 sq. ft  | Yes                    |
| 19 | Foyer       | 4'5" x 14'4"   | 54 sq. ft   | Yes                    |
| 20 | Bedroom     | 11'9" x 13'1"  | 137 sq. ft  | Yes                    |