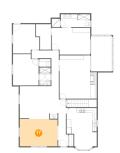

### Floor 1 - Storage

Dimensions: 9'10" x 6'0"

Area: 59 sq. ft

Counted as Living Area: No

Heated: No Finished: No Enclosed: No Contiguous: Yes Permitted: Yes Wet Space: No Addition: No Conversion: No

Dimensions: 10'7" x 4'4" Area: 45 sq. ft

Counted as Living Area:

Yes

Heated: Yes Finished: Yes Enclosed: Yes Contiguous:

Yes

Permitted: Yes Wet Space: Yes Addition: No Conversion: No