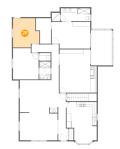

### Floor 2 - Living Room

Dimensions: 16'11" x 12'2" Area: 206 sq. ft

Counted as Living Area:

Yes

Heated: Yes Finished: Yes Enclosed: Yes Contiguous:

Yes

**Dimensions**: 11'6" x 13'11" **Area**: 153 sq. ft

Counted as Living Area: