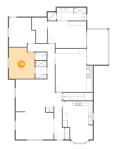

6 Floor 2 - Family Room

**Dimensions**: 15'11" x 19'4" **Area**: 301 sq. ft

Counted as Living Area:

Yes

Heated: Yes Finished: Yes Enclosed: Yes Contiguous:

Yes

Permitted: Yes Wet Space: No Addition: No Conversion: No