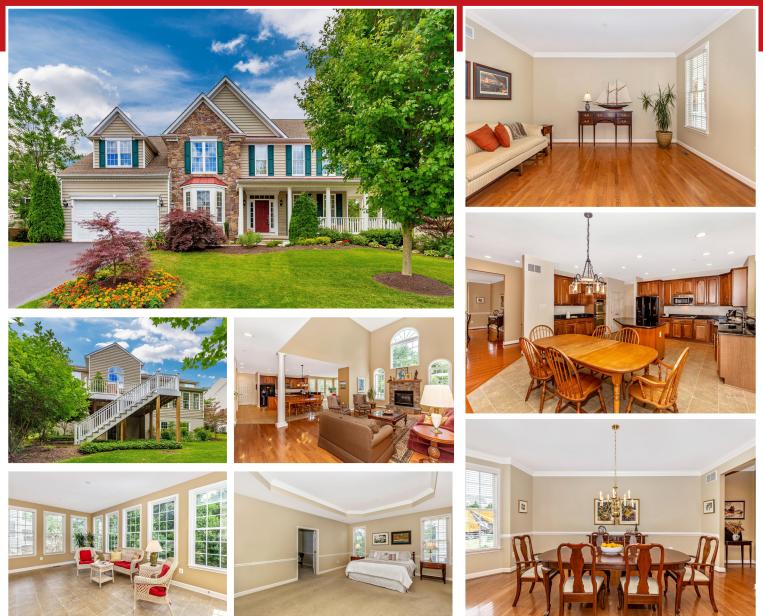

## 2510 Kings Forest Trail Mount Airy MD 21771

Rarely available popular Charleston model in the sought-after Woodlands in Nottingham! This home offers spacious size rooms throughout and an Open floor plan that's ideal for gathering & entertaining! Main Level features 2 story Family Room, Office, Gourmet Kitchen with Granite, Stainless, Large Island with seating, Sun Room with Door to Deck, lots of Wood Flooring and dual access Staircase. Upstairs is a gracious Master Suite with Sitting Room, Luxury Spa Bath and Huge Master Closet! Over 4,000 above grade finished square feet and 9'+ Ceilings on Main & Upper Levels. Endless potential in the huge unfinished Basement with walk-out Slider Door to Covered Patio. Enjoy morning coffee on your Deck. Community amenities include Basketball & Tennis courts, Pool (membership available) and sidewalks. A premiere Mount Airy neighborhood!