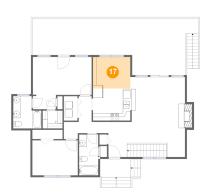

### Floor 2 - Dining Area

Dimensions: 10'0" x 8'5"

Area: 84 sq. ft

**Counted as Living Area:** 

Yes

Heated: Yes Finished: Yes Enclosed: Yes Contiguous:

Yes