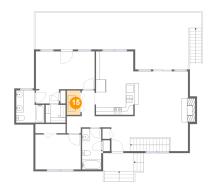

### 15 Floor 2 - Laundry

Dimensions: 3'8" x 6'6"

Area: 24 sq. ft

**Counted as Living Area:** 

Yes

Heated: Yes Finished: Yes Enclosed: Yes Contiguous:

Yes

Permitted: Yes Wet Space: No Addition: No Conversion: No