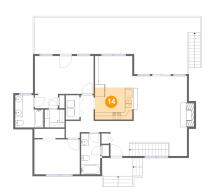

#### Floor 2 - Kitchen

Dimensions: 10'0" x 8'7"

Area: 86 sq. ft

Counted as Living Area:

Yes

Heated: Yes Finished: Yes Enclosed: Yes Contiguous:

Yes