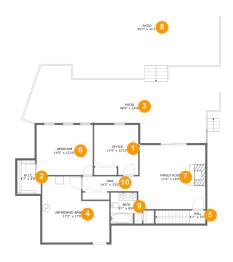

#### **Room Dimensions**

Floor 1 Total sqft: 2805 Living area: 939

| #  | Room name              | Dimensions     | Area (sqft) | Counted as Living<br>Area |
|----|------------------------|----------------|-------------|---------------------------|
| 1  | Office                 | 11'4" x 12'10" | 132 sq. ft  | Yes                       |
| 2  | W.i.c.                 | 4'7" x 8'8"    | 47 sq. ft   | Yes                       |
| 3  | Patio                  | 49'4" x 16'4"  | 619 sq. ft  | No                        |
| 4  | Unfinished<br>Basement | 17'3" x 17'0"  | 247 sq. ft  | No                        |
| 5  | Hall                   | 4'1" x 3'5"    | 43 sq. ft   | Yes                       |
| 6  | Bedroom                | 14'5" x 12'10" | 186 sq. ft  | Yes                       |
| 7  | Family Room            | 17'2" x 16'5"  | 280 sq. ft  | Yes                       |
| 8  | Patio                  | 45'7" x 21'1"  | 989 sq. ft  | No                        |
| 9  | Bath                   | 8'1" x 8'0"    | 57 sq. ft   | Yes                       |
| 10 | Hall                   | 14'3" x 3'10"  | 55 sq. ft   | Yes                       |

1 - Office

Dimensions: 11'4" x 12'10" Area: 132 sq. ft

Counted as Living Area:

Yes

Heated: Yes Finished: Yes Enclosed: Yes Contiguous:

Yes

Permitted: Yes Wet Space: No Addition: No Conversion: No

2 Floor 1 - W.i.c.

Dimensions: 4'7" x 8'8"

Area: 47 sq. ft Counted as Living Area:

Yes

Heated: Yes Finished: Yes Enclosed: Yes Contiguous:

Yes

3 Floor 1 - Patio

**Dimensions:** 49'4" x 16'4"

Area: 619 sq. ft

Counted as Living Area: No

Heated: No Finished: Yes Enclosed: No Contiguous: Yes Permitted: Yes Wet Space: No Addition: No Conversion: No

4 Floor 1 - Unfinished Basement

Dimensions: 17'3" x 17'0"

Area: 247 sq. ft

Counted as Living Area: No

Heated: No Finished: No Enclosed: Yes Contiguous: Yes Permitted: Yes Wet Space: No Addition: No Conversion: No

5 Floor 1 - Hall

Dimensions: 4'1" x 3'5"

Area: 43 sq. ft

Counted as Living Area:

Yes

Heated: Yes Finished: Yes Enclosed: Yes Contiguous:

Yes

6 Floor 1 - Bedroom

**Dimensions**: 14'5" x 12'10" **Area**: 186 sq. ft

Counted as Living Area:

Yes

Heated: Yes Finished: Yes Enclosed: Yes Contiguous:

Yes

Permitted: Yes Wet Space: No Addition: No Conversion: No

### Floor 1 - Family Room

Dimensions: 17'2" x 16'5"

Area: 280 sq. ft

Counted as Living Area:

Yes

Heated: Yes Finished: Yes Enclosed: Yes Contiguous:

Yes

Permitted: Yes Wet Space: No Addition: No Conversion: No

#### Floor 1 - Patio

Dimensions: 45'7" x 21'1"

Area: 989 sq. ft

Counted as Living Area: No

Heated: No Finished: Yes Enclosed: No Contiguous: Yes Permitted: Yes Wet Space: No Addition: No Conversion: No

Dimensions: 8'1" x 8'0" Area: 57 sq. ft

Counted as Living Area:

Yes

Heated: Yes Finished: Yes Enclosed: Yes Contiguous:

Yes

Permitted: Yes Wet Space: Yes Addition: No Conversion: No

#### Floor 1 - Hall

**Dimensions:** 14'3" x 3'10"

Area: 55 sq. ft

Counted as Living Area:

Yes

Heated: Yes Finished: Yes Enclosed: Yes Contiguous:

Yes

Permitted: Yes Wet Space: No Addition: No Conversion: No