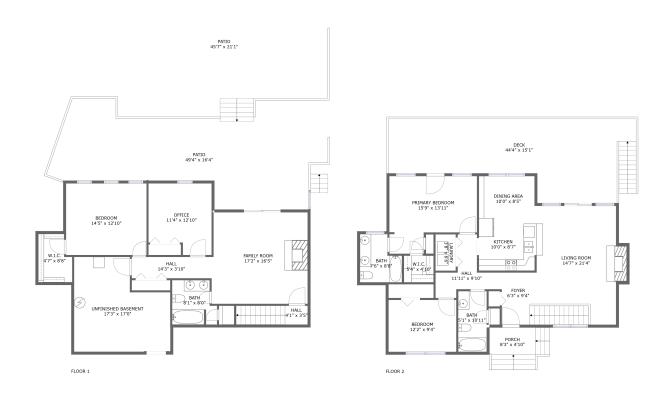

#### **Room Dimensions**

Floor 1 Total sqft: 2805 Living area: 939

| #  | Room name              | Dimensions     | Area (sqft) | Counted as Living<br>Area |
|----|------------------------|----------------|-------------|---------------------------|
| 1  | Office                 | 11'4" x 12'10" | 132 sq. ft  | Yes                       |
| 2  | W.i.c.                 | 4'7" x 8'8"    | 47 sq. ft   | Yes                       |
| 3  | Patio                  | 49'4" x 16'4"  | 619 sq. ft  | No                        |
| 4  | Unfinished<br>Basement | 17'3" x 17'0"  | 247 sq. ft  | No                        |
| 5  | Hall                   | 4'1" x 3'5"    | 43 sq. ft   | Yes                       |
| 6  | Bedroom                | 14'5" x 12'10" | 186 sq. ft  | Yes                       |
| 7  | Family Room            | 17'2" x 16'5"  | 280 sq. ft  | Yes                       |
| 8  | Patio                  | 45'7" x 21'1"  | 989 sq. ft  | No                        |
| 9  | Bath                   | 8'1" x 8'0"    | 57 sq. ft   | Yes                       |
| 10 | Hall                   | 14'3" x 3'10"  | 55 sq. ft   | Yes                       |