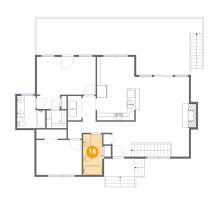

#### 6 Floor 2 - Bath

**Dimensions**: 5'1" x 10'11"

Area: 56 sq. ft

Counted as Living Area:

Yes

Heated: Yes Finished: Yes Enclosed: Yes

Contiguous:

Yes