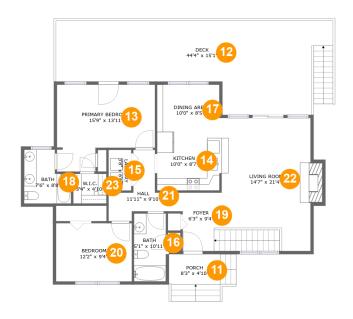

#### **Room Dimensions**

Floor 2 Total sqft: 1762 Living area: 1217

| #  | Room name       | Dimensions     | Area (sqft) | Counted as Living Area |
|----|-----------------|----------------|-------------|------------------------|
| 11 | Porch           | 8'3" x 4'10"   | 40 sq. ft   | No                     |
| 12 | Deck            | 44'4" x 15'1"  | 491 sq. ft  | No                     |
| 13 | Primary Bedroom | 15'9" x 13'11" | 183 sq. ft  | Yes                    |
| 14 | Kitchen         | 10'0" x 8'7"   | 86 sq. ft   | Yes                    |
| 15 | Laundry         | 3'8" x 6'6"    | 24 sq. ft   | Yes                    |
| 16 | Bath            | 5'1" x 10'11"  | 56 sq. ft   | Yes                    |
| 17 | Dining Area     | 10'0" x 8'5"   | 84 sq. ft   | Yes                    |
| 18 | Bath            | 7'6" x 8'8"    | 55 sq. ft   | Yes                    |
| 19 | Foyer           | 6'3" x 9'4"    | 59 sq. ft   | Yes                    |
| 20 | Bedroom         | 12'2" x 9'4"   | 113 sq. ft  | Yes                    |
| 21 | Hall            | 11'11" x 9'10" | 65 sq. ft   | Yes                    |

| # | ŧ | Room name   | Dimensions    | Area (sqft) | Counted as Living Area |
|---|---|-------------|---------------|-------------|------------------------|
| 2 | 2 | Living Room | 14'7" x 21'4" | 319 sq. ft  | Yes                    |
| 2 | 3 | W.i.c.      | 5'4" x 4'10"  | 26 sq. ft   | Yes                    |

#### Floor 2 - Porch

Dimensions: 8'3" x 4'10"

Area: 40 sq. ft

Counted as Living Area: No

Heated: No Finished: Yes Enclosed: No Contiguous: Yes Permitted: Yes Wet Space: No Addition: No Conversion: No

### Ploor 2 - Deck

**Dimensions:** 44'4" x 15'1" **Area:** 491 sq. ft

Counted as Living Area: No

Heated: No Finished: Yes Enclosed: No Contiguous: Yes Permitted: Yes Wet Space: No Addition: No Conversion: No

### Floor 2 - Primary Bedroom

Dimensions: 15'9" x 13'11"

**Area:** 183 sq. ft

Counted as Living Area:

Yes

Heated: Yes Finished: Yes Enclosed: Yes Contiguous:

Yes

Permitted: Yes Wet Space: No Addition: No Conversion: No

#### Floor 2 - Kitchen

Dimensions: 10'0" x 8'7"

Area: 86 sq. ft

Counted as Living Area:

Yes

Heated: Yes Finished: Yes Enclosed: Yes Contiguous:

Yes

### 15 Floor 2 - Laundry

Dimensions: 3'8" x 6'6"

Area: 24 sq. ft

**Counted as Living Area:** 

Yes

Heated: Yes Finished: Yes Enclosed: Yes Contiguous:

Yes

Permitted: Yes Wet Space: No Addition: No Conversion: No

#### 6 Floor 2 - Bath

**Dimensions**: 5'1" x 10'11"

Area: 56 sq. ft

Counted as Living Area:

Yes

Heated: Yes Finished: Yes Enclosed: Yes

Contiguous:

Yes

Permitted: Yes Wet Space: Yes Addition: No Conversion: No

### Floor 2 - Dining Area

Dimensions: 10'0" x 8'5"

Area: 84 sq. ft

**Counted as Living Area:** 

Yes

Heated: Yes Finished: Yes Enclosed: Yes Contiguous:

Yes

### 1 Floor 2 - Bath

Dimensions: 7'6" x 8'8" Area: 55 sq. ft

Counted as Living Area:

Yes

Heated: Yes Finished: Yes Enclosed: Yes Contiguous:

Yes

Permitted: Yes Wet Space: Yes Addition: No Conversion: No

### 19 Floor 2 - Foyer

**Dimensions:** 6'3" x 9'4"

Area: 59 sq. ft

Counted as Living Area:

Yes

Heated: Yes Finished: Yes Enclosed: Yes Contiguous:

Yes

Permitted: Yes Wet Space: No Addition: No Conversion: No

#### Floor 2 - Bedroom

Dimensions: 12'2" x 9'4"

**Area:** 113 sq. ft

Counted as Living Area:

Yes

Heated: Yes Finished: Yes Enclosed: Yes Contiguous:

Yes

### 4 Floor 2 - Hall

Dimensions: 11'11" x 9'10"

Area: 65 sq. ft

Counted as Living Area:

Yes

Heated: Yes Finished: Yes Enclosed: Yes Contiguous:

Yes

Permitted: Yes Wet Space: No Addition: No Conversion: No

### Floor 2 - Living Room

Dimensions: 14'7" x 21'4"

**Area:** 319 sq. ft

Counted as Living Area:

Yes

Heated: Yes Finished: Yes Enclosed: Yes Contiguous:

Yes

Permitted: Yes Wet Space: No Addition: No Conversion: No

#### Floor 2 - W.i.c.

Dimensions: 5'4" x 4'10"

Area: 26 sq. ft

Counted as Living Area:

Yes

Heated: Yes Finished: Yes Enclosed: Yes Contiguous: Yes