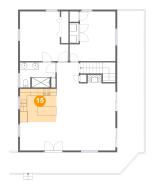

### Floor 2 - Hall

Dimensions: 6'2" x 5'10"

Area: 36 sq. ft

Counted as Living Area:

Yes

Heated: Yes Finished: Yes Enclosed: Yes Contiguous:

Yes

Permitted: Yes Wet Space: No Addition: No Conversion: No

### 15

#### Floor 2 - Kitchen

Dimensions: 10'2" x 9'4" Area: 95 sq. ft

Counted as Living Area:

Yes

Heated: Yes Finished: Yes Enclosed: Yes Contiguous:

Yes

Permitted: Yes Wet Space: No Addition: No Conversion: No