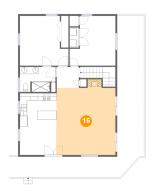

## Floor 2 - Living Room

Dimensions: 16'7" x 18'9"

**Area:** 319 sq. ft

Counted as Living Area:

Yes

Heated: Yes Finished: Yes Enclosed: Yes Contiguous:

Yes

Permitted: Yes Wet Space: No Addition: No Conversion: No