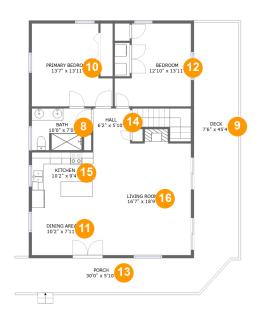

#### **Room Dimensions**

Floor 2 Total sqft: 1600 Living area: 1104

| #  | Room name       | Dimensions      | Area (sqft) | Counted as Living Area |
|----|-----------------|-----------------|-------------|------------------------|
| 8  | Bath            | 10'0" x 7'0"    | 64 sq. ft   | Yes                    |
| 9  | Deck            | 7'6" x 45'4"    | 317 sq. ft  | No                     |
| 10 | Primary Bedroom | 13'7" x 13'11"  | 167 sq. ft  | Yes                    |
| 11 | Dining Area     | 10'2" x 7'11"   | 81 sq. ft   | Yes                    |
| 12 | Bedroom         | 12'10" x 13'11" | 152 sq. ft  | Yes                    |
| 13 | Porch           | 30'0" x 5'10"   | 179 sq. ft  | No                     |
| 14 | Hall            | 6'2" x 5'10"    | 36 sq. ft   | Yes                    |
| 15 | Kitchen         | 10'2" x 9'4"    | 95 sq. ft   | Yes                    |
| 16 | Living Room     | 16'7" x 18'9"   | 319 sq. ft  | Yes                    |

#### Floor 2 - Bath

Dimensions: 10'0" x 7'0"

Area: 64 sq. ft

Counted as Living Area:

Yes

Heated: Yes Finished: Yes Enclosed: Yes Contiguous:

Yes

Permitted: Yes Wet Space: Yes Addition: No Conversion: No

Floor 2 - Deck

Dimensions: 7'6" x 45'4"

**Area:** 317 sq. ft

Counted as Living Area: No

Heated: No Finished: Yes Enclosed: No Contiguous: Yes Permitted: Yes Wet Space: No Addition: No Conversion: No

### Floor 2 - Primary Bedroom

**Dimensions**: 13'7" x 13'11"

**Area:** 167 sq. ft

Counted as Living Area:

Yes

Heated: Yes Finished: Yes Enclosed: Yes

**Contiguous:** 

Yes

## Floor 2 - Dining Area

Dimensions: 10'2" x 7'11"

Area: 81 sq. ft

Counted as Living Area:

Yes

Heated: Yes Finished: Yes Enclosed: Yes Contiguous:

Yes

Permitted: Yes Wet Space: No Addition: No Conversion: No

## Floor 2 - Bedroom

**Dimensions:** 12'10" x 13'11" **Area:** 152 sq. ft

Counted as Living Area:

Yes

Heated: Yes Finished: Yes Enclosed: Yes Contiguous:

Yes

Permitted: Yes Wet Space: No Addition: No Conversion: No

### 1 Floor 2 - Porch

**Dimensions:** 30'0" x 5'10"

**Area:** 179 sq. ft

**Counted as Living Area:** No

Heated: No Finished: Yes Enclosed: No Contiguous: Yes Permitted: Yes Wet Space: No Addition: No Conversion: No

### Floor 2 - Hall

Dimensions: 6'2" x 5'10"

Area: 36 sq. ft

Counted as Living Area:

Yes

Heated: Yes Finished: Yes Enclosed: Yes Contiguous:

Yes

Permitted: Yes Wet Space: No Addition: No Conversion: No

#### Floor 2 - Kitchen

Dimensions: 10'2" x 9'4" Area: 95 sq. ft

Counted as Living Area:

Yes

Heated: Yes Finished: Yes Enclosed: Yes Contiguous:

Yes

Permitted: Yes Wet Space: No Addition: No Conversion: No

## Floor 2 - Living Room

Dimensions: 16'7" x 18'9"

**Area:** 319 sq. ft

Counted as Living Area:

Yes

Heated: Yes Finished: Yes Enclosed: Yes Contiguous:

Yes

Permitted: Yes Wet Space: No Addition: No Conversion: No