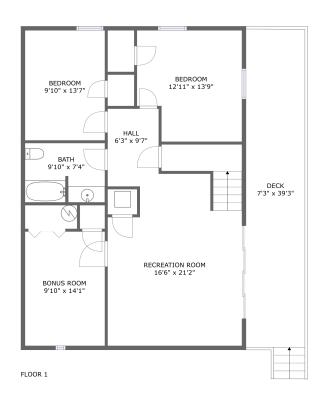

#### **Room Dimensions**

Floor 1 Total sqft: 1402 Living area: 1027

| # | Room name       | Dimensions     | Area (sqft) | Counted as Living Area |
|---|-----------------|----------------|-------------|------------------------|
| 1 | Hall            | 6'3" x 9'7"    | 58 sq. ft   | No                     |
| 2 | Deck            | 7'3" x 39'3"   | 299 sq. ft  | No                     |
| 3 | Bedroom         | 9'10" x 13'7"  | 133 sq. ft  | Yes                    |
| 4 | Bedroom         | 12'11" x 13'9" | 164 sq. ft  | Yes                    |
| 5 | Bath            | 9'10" x 7'4"   | 71 sq. ft   | Yes                    |
| 6 | Bonus Room      | 9'10" x 14'1"  | 138 sq. ft  | Yes                    |
| 7 | Recreation Room | 16'6" x 21'2"  | 359 sq. ft  | Yes                    |

### 1 - Hall

Dimensions: 6'3" x 9'7" Area: 58 sq. ft

Counted as Living Area: No

Heated: Yes Finished: Yes Enclosed: Yes Contiguous: Yes Permitted: Yes Wet Space: No Addition: No Conversion: No

### 2 Floor 1 - Deck

**Dimensions:** 7'3" x 39'3"

Area: 299 sq. ft

Counted as Living Area: No

Heated: No Finished: Yes Enclosed: No Contiguous: Yes Permitted: Yes Wet Space: No Addition: No Conversion: No

3 Floor 1 - Bedroom

Dimensions: 9'10" x 13'7"

Area: 133 sq. ft

Counted as Living Area:

Counted as Living Area:

Yes

Heated: Yes Finished: Yes Enclosed: Yes Contiguous:

Yes

Permitted: Yes Wet Space: No Addition: No Conversion: No

4 Floor 1 - Bedroom

Dimensions: 12'11" x 13'9"

**Area:** 164 sq. ft

**Counted as Living Area:** 

Yes

Heated: Yes Finished: Yes Enclosed: Yes Contiguous:

Yes

Permitted: Yes Wet Space: No Addition: No Conversion: No

5 Floor 1 - Bath

**Dimensions:** 9'10" x 7'4"

Area: 71 sq. ft

Counted as Living Area:

Yes

Heated: Yes Finished: Yes Enclosed: Yes Contiguous: Yes

Permitted: Yes Wet Space: Yes Addition: No Conversion: No

Dimensions: 9'10" x 14'1" **Area:** 138 sq. ft

Counted as Living Area:

Yes

Heated: Yes Finished: Yes Enclosed: Yes **Contiguous:** 

Yes

Permitted: Yes Wet Space: No Addition: No Conversion: No

#### Floor 1 - Recreation Room

Dimensions: 16'6" x 21'2"

**Area:** 359 sq. ft

Counted as Living Area:

Yes

Heated: Yes Finished: Yes Enclosed: Yes **Contiguous:** 

Yes

Permitted: Yes Wet Space: No Addition: No Conversion: No.