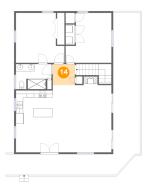

## Floor 2 - Dining Area

Dimensions: 10'2" x 7'11"

Area: 81 sq. ft

Counted as Living Area:

Yes

Heated: Yes Finished: Yes Enclosed: Yes Contiguous:

Yes

Permitted: Yes Wet Space: No Addition: No Conversion: No