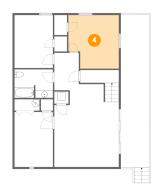

Permitted: Yes Wet Space: No Addition: No Conversion: No

4 Floor 1 - Bedroom

Dimensions: 12'11" x 13'9"

**Area:** 164 sq. ft

**Counted as Living Area:** 

Yes

Heated: Yes Finished: Yes Enclosed: Yes Contiguous:

Yes

Permitted: Yes Wet Space: No Addition: No Conversion: No

5 Floor 1 - Bath

**Dimensions:** 9'10" x 7'4"

Area: 71 sq. ft

Counted as Living Area:

Yes

Heated: Yes Finished: Yes Enclosed: Yes Contiguous: Yes