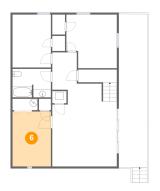

Permitted: Yes Wet Space: Yes Addition: No Conversion: No

Dimensions: 9'10" x 14'1" **Area:** 138 sq. ft

Counted as Living Area:

Yes

Heated: Yes Finished: Yes Enclosed: Yes **Contiguous:** 

Yes

Permitted: Yes Wet Space: No Addition: No Conversion: No