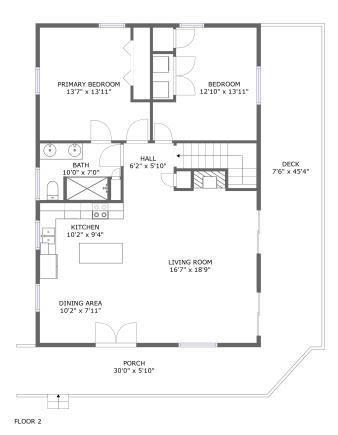

#### **Room Dimensions**

Floor 2 Total sqft: 1600 Living area: 1104

| #  | Room name       | Dimensions      | Area (sqft) | Counted as Living Area |
|----|-----------------|-----------------|-------------|------------------------|
| 8  | Bath            | 10'0" x 7'0"    | 64 sq. ft   | Yes                    |
| 9  | Deck            | 7'6" x 45'4"    | 317 sq. ft  | No                     |
| 10 | Primary Bedroom | 13'7" x 13'11"  | 167 sq. ft  | Yes                    |
| 11 | Dining Area     | 10'2" x 7'11"   | 81 sq. ft   | Yes                    |
| 12 | Bedroom         | 12'10" x 13'11" | 152 sq. ft  | Yes                    |
| 13 | Porch           | 30'0" x 5'10"   | 179 sq. ft  | No                     |
| 14 | Hall            | 6'2" x 5'10"    | 36 sq. ft   | Yes                    |
| 15 | Kitchen         | 10'2" x 9'4"    | 95 sq. ft   | Yes                    |
| 16 | Living Room     | 16'7" x 18'9"   | 319 sq. ft  | Yes                    |

#### Floor 2 - Bath

Dimensions: 10'0" x 7'0"

Area: 64 sq. ft

Counted as Living Area:

Yes

Heated: Yes Finished: Yes Enclosed: Yes Contiguous:

Yes

Permitted: Yes Wet Space: Yes Addition: No Conversion: No

Floor 2 - Deck

Dimensions: 7'6" x 45'4"

**Area:** 317 sq. ft

Counted as Living Area: No

Heated: No Finished: Yes Enclosed: No Contiguous: Yes Permitted: Yes Wet Space: No Addition: No Conversion: No

### Floor 2 - Primary Bedroom

**Dimensions**: 13'7" x 13'11"

**Area:** 167 sq. ft

Counted as Living Area:

Yes

Heated: Yes Finished: Yes Enclosed: Yes

**Contiguous:** 

Yes

## Floor 2 - Dining Area

Dimensions: 10'2" x 7'11"

Area: 81 sq. ft

Counted as Living Area:

Yes

Heated: Yes Finished: Yes Enclosed: Yes Contiguous:

Yes

Permitted: Yes Wet Space: No Addition: No Conversion: No

## Floor 2 - Bedroom

**Dimensions:** 12'10" x 13'11" **Area:** 152 sq. ft

Counted as Living Area:

Yes

Heated: Yes Finished: Yes Enclosed: Yes Contiguous:

Yes

Permitted: Yes Wet Space: No Addition: No Conversion: No

### 1 Floor 2 - Porch

**Dimensions:** 30'0" x 5'10"

**Area:** 179 sq. ft

**Counted as Living Area:** No

Heated: No Finished: Yes Enclosed: No Contiguous: Yes Permitted: Yes Wet Space: No Addition: No Conversion: No

### Floor 2 - Hall

Dimensions: 6'2" x 5'10"

Area: 36 sq. ft

Counted as Living Area:

Yes

Heated: Yes Finished: Yes Enclosed: Yes Contiguous:

Yes

Permitted: Yes Wet Space: No Addition: No Conversion: No

#### Floor 2 - Kitchen

Dimensions: 10'2" x 9'4" Area: 95 sq. ft

Counted as Living Area:

Yes

Heated: Yes Finished: Yes Enclosed: Yes Contiguous:

Yes

Permitted: Yes Wet Space: No Addition: No Conversion: No

## Floor 2 - Living Room

Dimensions: 16'7" x 18'9"

**Area:** 319 sq. ft

Counted as Living Area:

Yes

Heated: Yes Finished: Yes Enclosed: Yes Contiguous:

Yes

Permitted: Yes Wet Space: No Addition: No Conversion: No