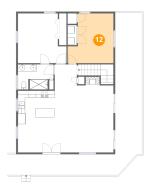

## Floor 2 - Bedroom

**Dimensions:** 12'10" x 13'11" **Area:** 152 sq. ft

Counted as Living Area:

Yes

Heated: Yes Finished: Yes Enclosed: Yes Contiguous:

Yes

Permitted: Yes Wet Space: No Addition: No Conversion: No