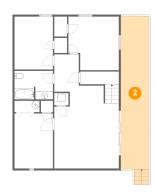

### 2 Floor 1 - Deck

**Dimensions:** 7'3" x 39'3"

Area: 299 sq. ft

Counted as Living Area: No

Heated: No Finished: Yes Enclosed: No Contiguous: Yes Permitted: Yes Wet Space: No Addition: No Conversion: No