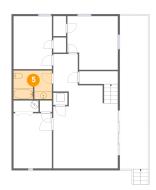

Yes

Permitted: Yes Wet Space: No Addition: No Conversion: No

5 Floor 1 - Bath

**Dimensions:** 9'10" x 7'4"

Area: 71 sq. ft

Counted as Living Area:

Yes

Heated: Yes Finished: Yes Enclosed: Yes Contiguous: Yes