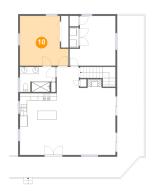

### Floor 2 - Primary Bedroom

**Dimensions**: 13'7" x 13'11"

**Area:** 167 sq. ft

Counted as Living Area:

Yes

Heated: Yes Finished: Yes Enclosed: Yes

**Contiguous:** 

Yes

Permitted: Yes Wet Space: No Addition: No Conversion: No