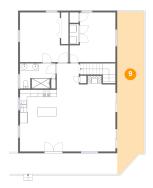

#### Floor 2 - Bath

Dimensions: 10'0" x 7'0"

Area: 64 sq. ft

Counted as Living Area:

Yes

Heated: Yes Finished: Yes Enclosed: Yes Contiguous:

Yes

Permitted: Yes Wet Space: Yes Addition: No Conversion: No