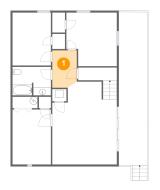

3 Floor 1 - Bedroom

Dimensions: 9'10" x 13'7"

Area: 133 sq. ft

Counted as Living Area:

Counted as Living Area:

Yes

Heated: Yes Finished: Yes Enclosed: Yes Contiguous:

Yes

Permitted: Yes Wet Space: No Addition: No Conversion: No

4 Floor 1 - Bedroom

Dimensions: 12'11" x 13'9"

**Area:** 164 sq. ft

**Counted as Living Area:** 

Yes

Heated: Yes Finished: Yes Enclosed: Yes Contiguous: