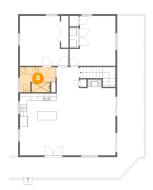

#### Floor 2 - Bath

Dimensions: 10'0" x 7'0"

Area: 64 sq. ft

Counted as Living Area:

Yes

Heated: Yes Finished: Yes Enclosed: Yes Contiguous:

Yes

Permitted: Yes Wet Space: Yes Addition: No Conversion: No