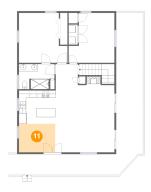

## Floor 2 - Dining Area

Dimensions: 10'2" x 7'11"

Area: 81 sq. ft

Counted as Living Area:

Yes

Heated: Yes Finished: Yes Enclosed: Yes Contiguous:

Yes

Permitted: Yes Wet Space: No Addition: No Conversion: No