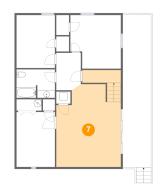

#### Floor 1 - Recreation Room

Dimensions: 16'6" x 21'2"

**Area:** 359 sq. ft

Counted as Living Area:

Yes

Heated: Yes Finished: Yes Enclosed: Yes **Contiguous:** 

Yes

Permitted: Yes Wet Space: No Addition: No Conversion: No.