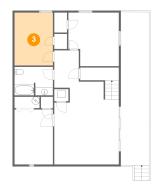

### 1 - Hall

Dimensions: 6'3" x 9'7" Area: 58 sq. ft

Counted as Living Area: No

Heated: Yes Finished: Yes Enclosed: Yes Contiguous: Yes Permitted: Yes Wet Space: No Addition: No Conversion: No