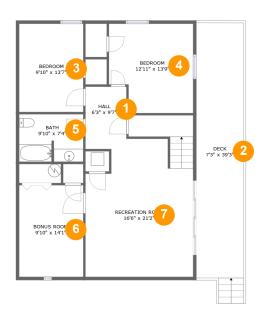

#### **Room Dimensions**

Floor 1 Total sqft: 1402 Living area: 1027

| # | Room name       | Dimensions     | Area (sqft) | Counted as Living Area |
|---|-----------------|----------------|-------------|------------------------|
| 1 | Hall            | 6'3" x 9'7"    | 58 sq. ft   | No                     |
| 2 | Deck            | 7'3" x 39'3"   | 299 sq. ft  | No                     |
| 3 | Bedroom         | 9'10" x 13'7"  | 133 sq. ft  | Yes                    |
| 4 | Bedroom         | 12'11" x 13'9" | 164 sq. ft  | Yes                    |
| 5 | Bath            | 9'10" x 7'4"   | 71 sq. ft   | Yes                    |
| 6 | Bonus Room      | 9'10" x 14'1"  | 138 sq. ft  | Yes                    |
| 7 | Recreation Room | 16'6" x 21'2"  | 359 sq. ft  | Yes                    |

### 1 - Hall

Dimensions: 6'3" x 9'7" Area: 58 sq. ft

Counted as Living Area: No

Heated: Yes Finished: Yes Enclosed: Yes Contiguous: Yes Permitted: Yes Wet Space: No Addition: No Conversion: No

### 2 Floor 1 - Deck

**Dimensions:** 7'3" x 39'3"

Area: 299 sq. ft

Counted as Living Area: No

Heated: No Finished: Yes Enclosed: No Contiguous: Yes Permitted: Yes Wet Space: No Addition: No Conversion: No

3 Floor 1 - Bedroom

Dimensions: 9'10" x 13'7"

Area: 133 sq. ft

Counted as Living Area:

Counted as Living Area:

Yes

Heated: Yes Finished: Yes Enclosed: Yes Contiguous:

Yes

Permitted: Yes Wet Space: No Addition: No Conversion: No

4 Floor 1 - Bedroom

Dimensions: 12'11" x 13'9"

**Area:** 164 sq. ft

**Counted as Living Area:** 

Yes

Heated: Yes Finished: Yes Enclosed: Yes Contiguous:

Yes

Permitted: Yes Wet Space: No Addition: No Conversion: No

5 Floor 1 - Bath

**Dimensions:** 9'10" x 7'4"

Area: 71 sq. ft

Counted as Living Area:

Yes

Heated: Yes Finished: Yes Enclosed: Yes Contiguous: Yes

Permitted: Yes Wet Space: Yes Addition: No Conversion: No

Dimensions: 9'10" x 14'1" **Area:** 138 sq. ft

Counted as Living Area:

Yes

Heated: Yes Finished: Yes Enclosed: Yes **Contiguous:** 

Yes

Permitted: Yes Wet Space: No Addition: No Conversion: No

#### Floor 1 - Recreation Room

Dimensions: 16'6" x 21'2"

**Area:** 359 sq. ft

Counted as Living Area:

Yes

Heated: Yes Finished: Yes Enclosed: Yes **Contiguous:** 

Yes

Permitted: Yes Wet Space: No Addition: No Conversion: No.