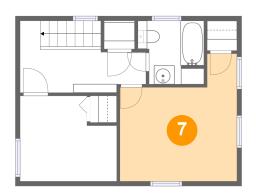

### Floor 3 - Primary Bedroom

Dimensions: 12'6" x 13'7" Area: 137 sq. ft Counted as living area: Yes

Heated: Yes Finished: Yes Enclosed: Yes Contiguous: Yes Permitted: Yes Wet space: No Addition: No Conversion: No