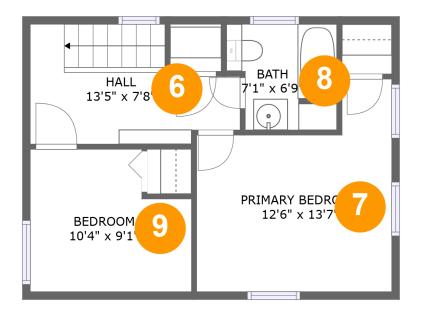

#### Total sqft: 438 Living area: 438

| # |                 | Dimensions    | sqft       | Counted as living area |
|---|-----------------|---------------|------------|------------------------|
| 6 | Hall            | 13'5" x 7'8"  | 84 sq. ft  | Yes                    |
| 7 | Primary Bedroom | 12'6" x 13'7" | 137 sq. ft | Yes                    |
| 8 | Bath            | 7'1" x 6'9"   | 43 sq. ft  | Yes                    |
| 9 | Bedroom         | 10'4" x 9'1"  | 84 sq. ft  | Yes                    |

#### Floor 3 - Hall

Dimensions: 13'5" x 7'8" Area: 84 sq. ft Counted as living area: Yes Heated: Yes Finished: Yes Enclosed: Yes Contiguous: Yes Permitted: Yes Wet space: No Addition: No Conversion: No

### Floor 3 - Primary Bedroom

Dimensions: 12'6" x 13'7" Area: 137 sq. ft Counted as living area: Yes

Heated: Yes Finished: Yes Enclosed: Yes Contiguous: Yes Permitted: Yes Wet space: No Addition: No Conversion: No

# Floor 3 - Bath

Dimensions: 7'1" x 6'9" Area: 43 sq. ft Counted as living area: Yes Heated: Yes Finished: Yes Enclosed: Yes Contiguous: Yes Permitted: Yes Wet space: Yes Addition: No Conversion: No

Scan captured on Mon, 03 Feb 2025 19:28:37 GMT Information is calculated by Cubicasa technology deemed highly reliable but not guaranteed.

# Floor 3 - Bedroom

**Dimensions:** 10'4" x 9'1" **Area:** 84 sq. ft **Counted as living area:** Yes Heated: Yes Finished: Yes Enclosed: Yes Contiguous: Yes Permitted: Yes Wet space: No Addition: No Conversion: No