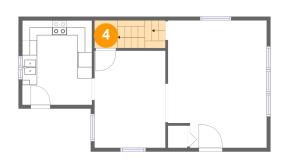

#### Floor 3 - Hall

Dimensions: 13'5" x 7'8" Area: 84 sq. ft Counted as living area: Yes Heated: Yes Finished: Yes Enclosed: Yes Contiguous: Yes Permitted: Yes Wet space: No Addition: No Conversion: No