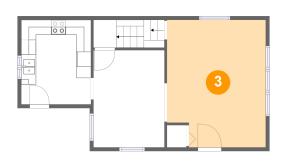

# 5 Floor 2 - Dining Room

Dimensions: 9'7" x 13'1" Area: 125 sq. ft Counted as living area: Yes Heated: Yes Finished: Yes Enclosed: Yes Contiguous: Yes Permitted: Yes Wet space: No Addition: No Conversion: No