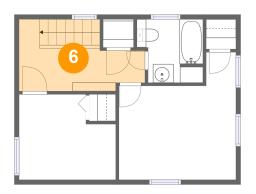

# Floor 3 - Bath

Dimensions: 7'1" x 6'9" Area: 43 sq. ft Counted as living area: Yes Heated: Yes Finished: Yes Enclosed: Yes Contiguous: Yes Permitted: Yes Wet space: Yes Addition: No Conversion: No

Scan captured on Mon, 03 Feb 2025 19:28:37 GMT Information is calculated by Cubicasa technology deemed highly reliable but not guaranteed.