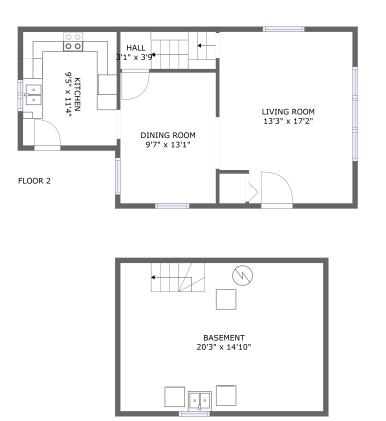

# **Room dimensions**

Floor 2

Total sqft: 558 Living area: 558

| # |             | Dimensions    | sqft       | Counted as living area |
|---|-------------|---------------|------------|------------------------|
| 2 | Kitchen     | 9'5" x 11'4"  | 106 sq. ft | Yes                    |
| 3 | Living Room | 13'3" x 17'2" | 218 sq. ft | Yes                    |
| 4 | Hall        | 3'1" x 3'9"   | 36 sq. ft  | Yes                    |
| 5 | Dining Room | 9'7" x 13'1"  | 125 sq. ft | Yes                    |

#### Total sqft: 336 Living area: 0

| # |          | Dimensions     | sqft       | Counted as living area |
|---|----------|----------------|------------|------------------------|
| 1 | Basement | 20'3" x 14'10" | 300 sq. ft | No                     |