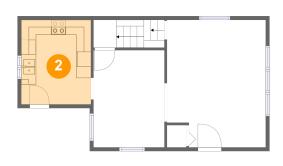

# **Room dimensions**

Floor 2

Total sqft: 558 Living area: 558

| # |             | Dimensions    | sqft       | Counted as living area |
|---|-------------|---------------|------------|------------------------|
| 2 | Kitchen     | 9'5" x 11'4"  | 106 sq. ft | Yes                    |
| 3 | Living Room | 13'3" x 17'2" | 218 sq. ft | Yes                    |
| 4 | Hall        | 3'1" x 3'9"   | 36 sq. ft  | Yes                    |
| 5 | Dining Room | 9'7" x 13'1"  | 125 sq. ft | Yes                    |

Dimensions: 9'5" x 11'4" Area: 106 sq. ft Counted as living area: Yes

Heated: Yes Finished: Yes Enclosed: Yes Contiguous: Yes Permitted: Yes Wet space: No Addition: No Conversion: No