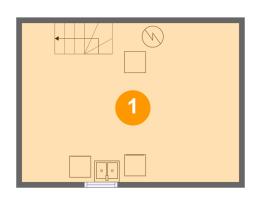

#### Total sqft: 336 Living area: 0

| # |          | Dimensions     | sqft       | Counted as living area |
|---|----------|----------------|------------|------------------------|
| 1 | Basement | 20'3" x 14'10" | 300 sq. ft | No                     |

### Floor 1 - Basement

Dimensions: 20'3" x 14'10" Area: 300 sq. ft Counted as living area: No Heated: Yes Finished: No Enclosed: Yes Contiguous: Yes Permitted: Yes Wet space: No Addition: No Conversion: No