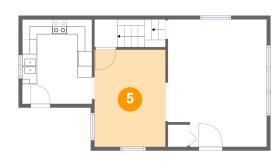

### Floor 3 - Primary Bedroom

Dimensions: 12'6" x 13'7" Area: 137 sq. ft Counted as living area: Yes

Heated: Yes Finished: Yes Enclosed: Yes Contiguous: Yes Permitted: Yes Wet space: No Addition: No Conversion: No