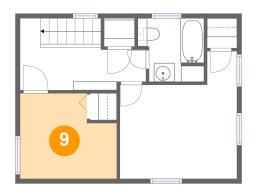

# Floor 3 - Bedroom

**Dimensions:** 10'4" x 9'1" **Area:** 84 sq. ft **Counted as living area:** Yes Heated: Yes Finished: Yes Enclosed: Yes Contiguous: Yes Permitted: Yes Wet space: No Addition: No Conversion: No