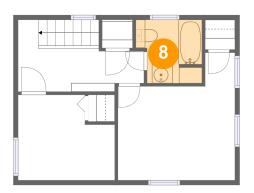

# Floor 3 - Bath

Dimensions: 7'1" x 6'9" Area: 43 sq. ft Counted as living area: Yes Heated: Yes Finished: Yes Enclosed: Yes Contiguous: Yes Permitted: Yes Wet space: Yes Addition: No Conversion: No

Scan captured on Mon, 03 Feb 2025 19:28:37 GMT Information is calculated by Cubicasa technology deemed highly reliable but not guaranteed.