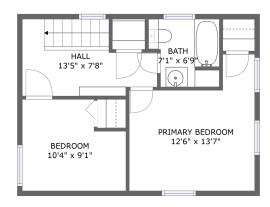

#### Total sqft: 438 Living area: 438

| # |                 | Dimensions    | sqft       | Counted as living area |
|---|-----------------|---------------|------------|------------------------|
| 6 | Hall            | 13'5" x 7'8"  | 84 sq. ft  | Yes                    |
| 7 | Primary Bedroom | 12'6" x 13'7" | 137 sq. ft | Yes                    |
| 8 | Bath            | 7'1" x 6'9"   | 43 sq. ft  | Yes                    |
| 9 | Bedroom         | 10'4" x 9'1"  | 84 sq. ft  | Yes                    |