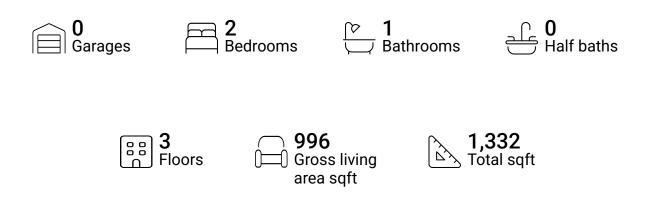

# 1994 New Street, Ontario, Wayne County, New York, United States, 14519





FLOOR 3

FLOOR 1

### **Property summary**



### 1994 New Street, Ontario, Wayne County, New York, United States, 14519



# **Room dimensions**

#### Floor 1

#### Total sqft: 336 Living area: 0

| # |          | Dimensions     | sqft       | Counted as living area |
|---|----------|----------------|------------|------------------------|
| 1 | Basement | 20'3" x 14'10" | 300 sq. ft | No                     |

Powered by

Home report

# 1994 New Street, Ontario, Wayne County, New York, United States, 14519



# **Room dimensions**

Floor 2

Total sqft: 558 Living area: 558

| # |             | Dimensions    | sqft       | Counted as living area |
|---|-------------|---------------|------------|------------------------|
| 2 | Kitchen     | 9'5" x 11'4"  | 106 sq. ft | Yes                    |
| 3 | Living Room | 13'3" x 17'2" | 218