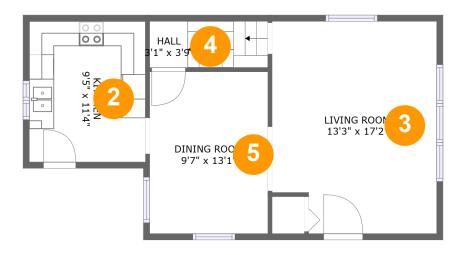

# **Room dimensions**

Floor 2

Total sqft: 558 Living area: 558

| # |             | Dimensions    | sqft       | Counted as living area |
|---|-------------|---------------|------------|------------------------|
| 2 | Kitchen     | 9'5" x 11'4"  | 106 sq. ft | Yes                    |
| 3 | Living Room | 13'3" x 17'2" | 218 sq. ft | Yes                    |
| 4 | Hall        | 3'1" x 3'9"   | 36 sq. ft  | Yes                    |
| 5 | Dining Room | 9'7" x 13'1"  | 125 sq. ft | Yes                    |

Dimensions: 9'5" x 11'4" Area: 106 sq. ft Counted as living area: Yes

Heated: Yes Finished: Yes Enclosed: Yes Contiguous: Yes Permitted: Yes Wet space: No Addition: No Conversion: No

### Floor 2 - Living Room

Dimensions: 13'3" x 17'2" Area: 218 sq. ft Counted as living area: Yes Heated: Yes Finished: Yes Enclosed: Yes Contiguous: Yes Permitted: Yes Wet space: No Addition: No Conversion: No

Floor 2 - Hall

Dimensions: 3'1" x 3'9" Area: 36 sq. ft Counted as living area: Yes Heated: Yes Finished: Yes Enclosed: Yes Contiguous: Yes Permitted: Yes Wet space: No Addition: No Conversion: No

# 5 Floor 2 - Dining Room

Dimensions: 9'7" x 13'1" Area: 125 sq. ft Counted as living area: Yes Heated: Yes Finished: Yes Enclosed: Yes Contiguous: Yes Permitted: Yes Wet space: No Addition: No Conversion: No