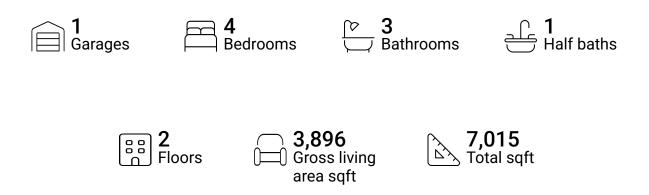

**Property summary** 





### **Room dimensions**

Floor 1

Total sqft: 3243 Living area: 1462

| #  |                 | Dimensions     | sqft       | Counted as living area |
|----|-----------------|----------------|------------|------------------------|
| 1  | Bedroom         | 15'10" x 11'4" | 176 sq. ft | Yes                    |
| 2  | Bedroom         | 18'6" x 14'5"  | 210 sq. ft | Yes                    |
| 3  | Bath            | 7'7" x 5'11"   | 36 sq. ft  | Yes                    |
| 4  | W.I.C.          | 4'8" x 4'7"    | 21 sq. ft  | Yes                    |
| 5  | Patio           | 38'5" x 19'4"  | 456 sq. ft | No                     |
| 6  | Recreation Room | 37'8" x 27'1"  | 684 sq. ft | Yes                    |
| 7  | Basement        | 55'11" x 30'4" | 886 sq. ft | No                     |
| 8  |