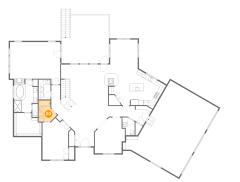

### **Room dimensions**

Floor 1

Total sqft: 3243 Living area: 1462

| #  |                 | Dimensions     | sqft       | Counted as living area |
|----|-----------------|----------------|------------|------------------------|
| 1  | Bedroom         | 15'10" x 11'4" | 176 sq. ft | Yes                    |
| 2  | Bedroom         | 18'6" x 14'5"  | 210 sq. ft | Yes                    |
| 3  | Bath            | 7'7" x 5'11"   | 36 sq. ft  | Yes                    |
| 4  | W.I.C.          | 4'8" x 4'7"    | 21 sq. ft  | Yes                    |
| 5  | Patio           | 38'5" x 19'4"  | 456 sq. ft | No                     |
| 6  | Recreation Room | 37'8" x 27'1"  | 684 sq. ft | Yes                    |
| 7  | Basement        | 55'11" x 30'4" | 886 sq. ft | No                     |
| 8  | Wet Bar         | 10'4" x 12'6"  | 93 sq. ft  | Yes                    |
| 9  | Bath            | 8'8" x 5'11"   | 45 sq. ft  | Yes                    |
| 10 | Hall            | 7'1" x 7'8"    | 47 sq. ft  | Yes                    |
| 11 | Covered Patio   | 20'0" x 20'2"  | 389 sq. ft | No                     |

Dimensions: 18'6" x 14'5" Area: 210 sq. ft Counted as living area: Yes

Dimensions: 7'7" x 5'11" Area: 36 sq. ft Counted as living area: Yes Heated: Yes Finished: Yes Enclosed: Yes Contiguous: Yes Permitted: Yes Wet space: Yes Addition: No Conversion: No

**Floor 1 -** W.I.C.

Dimensions: 4'8" x 4'7" Area: 21 sq. ft Counted as living area: Yes Heated: Yes Finished: Yes Enclosed: Yes Contiguous: Yes Permitted: Yes Wet space: No Addition: No Conversion: No