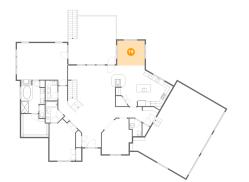

#### Floor 2 - Bedroom

Dimensions: 10'10" x 16'10" Area: 173 sq. ft Counted as living area: Yes Heated: Yes Finished: Yes Enclosed: Yes Contiguous: Yes Permitted: Yes Wet space: No Addition: No Conversion: No