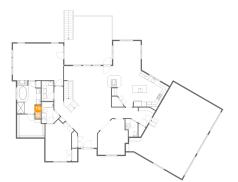

### **Room dimensions**

Floor 1

Total sqft: 3243 Living area: 1462

| #  |                 | Dimensions     | sqft       | Counted as living area |
|----|-----------------|----------------|------------|------------------------|
| 1  | Bedroom         | 15'10" x 11'4" | 176 sq. ft | Yes                    |
| 2  | Bedroom         | 18'6" x 14'5"  | 210 sq. ft | Yes                    |
| 3  | Bath            | 7'7" x 5'11"   | 36 sq. ft  | Yes                    |
| 4  | W.I.C.          | 4'8" x 4'7"    | 21 sq. ft  | Yes                    |
| 5  | Patio           | 38'5" x 19'4"  | 456 sq. ft | No                     |
| 6  | Recreation Room | 37'8" x 27'1"  | 684 sq. ft | Yes                    |
| 7  | Basement        | 55'11" x 30'4" | 886 sq. ft | No                     |
| 8  | Wet Bar         | 10'4" x 12'6"  | 93 sq. ft  | Yes                    |
| 9  | Bath            | 8'8" x 5'11"   | 45 sq. ft  | Yes                    |
| 10 | Hall            | 7'1" x 7'8"    | 47 sq. ft  | Yes                    |
| 11 | Covered Patio   | 20'0" x 20'2"  | 389 sq. ft | No                     |

Dimensions: 18'6" x 14'5" Area: 210 sq. ft Counted as living area: Yes

Dimensions: 7'7" x 5'11" Area: 36 sq. ft Counted as living area: Yes Heated: Yes Finished: Yes Enclosed: Yes Contiguous: Yes Permitted: Yes Wet space: Yes Addition: No Conversion: No

# Floor 1 - Wet Bar

Dimensions: 10'4" x 12'6" Area: 93 sq. ft Counted as living area: Yes

Dimensions: 8'8" x 5'11" Area: 45 sq. ft Counted as living area: Yes Heated: Yes Finished: Yes Enclosed: Yes Contiguous: Yes Permitted: Yes Wet space: Yes Addition: No Conversion: No