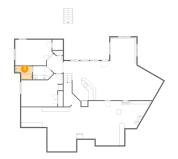

**Floor 1 -** W.I.C.

Dimensions: 4'8" x 4'7" Area: 21 sq. ft Counted as living area: Yes Heated: Yes Finished: Yes Enclosed: Yes Contiguous: Yes Permitted: Yes Wet space: No Addition: No Conversion: No