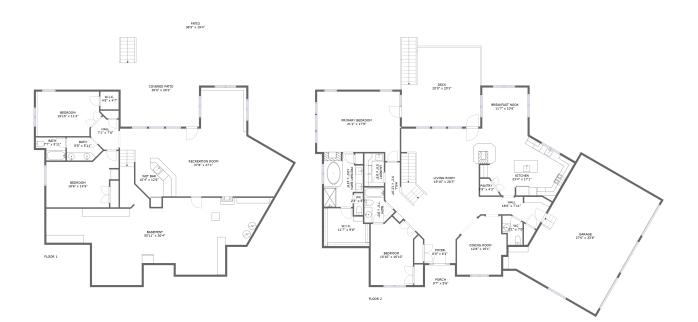

### **Room dimensions**

Floor 1

Total sqft: 3243 Living area: 1462

| #  |                 | Dimensions     | sqft       | Counted as living area |
|----|-----------------|----------------|------------|------------------------|
| 1  | Bedroom         | 15'10" x 11'4" | 176 sq. ft | Yes                    |
| 2  | Bedroom         | 18'6" x 14'5"  | 210 sq. ft | Yes                    |
| 3  | Bath            | 7'7" x 5'11"   | 36 sq. ft  | Yes                    |
| 4  | W.I.C.          | 4'8" x 4'7"    | 21 sq. ft  | Yes                    |
| 5  | Patio           | 38'5" x 19'4"  | 456 sq. ft | No                     |
| 6  | Recreation Room | 37'8" x 27'1"  | 684 sq. ft | Yes                    |
| 7  | Basement        | 55'11" x 30'4" | 886 sq. ft | No                     |
| 8  | Wet Bar         | 10'4" x 12'6"  | 93 sq. ft  | Yes                    |
| 9  | Bath            | 8'8" x 5'11"   | 45 sq. ft  | Yes                    |
| 10 | Hall            | 7'1" x 7'8"    | 47 sq. ft  | Yes                    |
| 11 | Covered Patio   | 20'0" x 20'2"  | 389 sq. ft | No                     |

### **Room dimensions**

Floor 2

Total sqft: 3772 Living area: 2434

| #  |                | Dimensions      | sqft       | Counted as living area |
|----|----------------|-----------------|------------|------------------------|
| 12 | Kitchen        | 23'4" x 17'1"   | 313 sq. ft | Yes                    |
| 13 | Bedroom        | 10'10" x 16'10" | 173 sq. ft | Yes                    |
| 14 | Deck           | 20'0" x 20'3"   | 412 sq. ft | No                     |
| 15 | W.I.C.         | 11'7" x 9'8"    | 100 sq. ft | Yes                    |
| 16 | Garage         | 27'6" x 33'6"   | 808 sq. ft | No                     |
| 17 | Primary Bath   | 10'0" x 13'8"   | 110 sq. ft | Yes                    |
| 18 | WC             | 2'3" x 5'7"     | 13 sq. ft  | Yes                    |
| 19 | Breakfast Nook | 11'7" x 10'6"   | 122 sq. ft | Yes                    |
| 20 | Bath           | 7'5" x 9'0"     | 53 sq. ft  | Yes                    |
| 21 | WC             | 5'1" x 7'0"     | 32 sq. ft  | Yes                    |
| 22 | Pantry         | 3'9" x 4'3"     | 16 sq. ft  | Yes                    |

Scan captured on Wed, 07 May 2025 17:50:30 GMT

| #  |                 | Dimensions     | sqft       | Counted as living area |
|----|-----------------|----------------|------------|------------------------|
| 23 | Living Room     | 19'10" x 28'3" | 513 sq. ft | Yes                    |
| 24 | Porch           | 9'7" x 8'6"    | 74 sq. ft  | No                     |
| 25 | Dining Room     | 12'8" x 15'1"  | 158 sq. ft | Yes                    |
| 26 | Hall            | 5'2" x 12'10"  | 59 sq. ft  | Yes                    |
| 27 | Hall            | 18'6" x 7'11"  | 94 sq. ft  | Yes                    |
| 28 | Foyer           | 8'0" x 6'1"    | 49 sq. ft  | Yes                    |
| 29 | Primary Bedroom | 21'2" x 17'9"  | 344 sq. ft | Yes                    |
| 30 | Laundry         | 5'0" x 8'5"    | 42 sq. ft  | Yes                    |