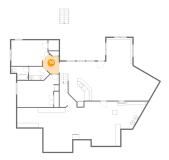

Dimensions: 18'6" x 14'5" Area: 210 sq. ft Counted as living area: Yes

Dimensions: 7'7" x 5'11" Area: 36 sq. ft Counted as living area: Yes Heated: Yes Finished: Yes Enclosed: Yes Contiguous: Yes Permitted: Yes Wet space: Yes Addition: No Conversion: No