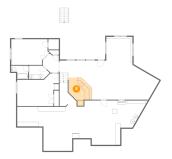

🤨 Floor 2 - Garage

Dimensions: 27'6" x 33'6" Area: 808 sq. ft Counted as living area: No Heated: No Finished: No Enclosed: Yes Contiguous: Yes Permitted: Yes Wet space: No Addition: No Conversion: No

Dimensions: 10'0" x 13'8" Area: 110 sq. ft Counted as living area: Yes