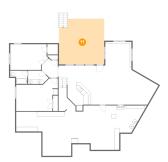

#### Floor 2 - Bedroom

Dimensions: 10'10" x 16'10" Area: 173 sq. ft Counted as living area: Yes Heated: Yes Finished: Yes Enclosed: Yes Contiguous: Yes Permitted: Yes Wet space: No Addition: No Conversion: No