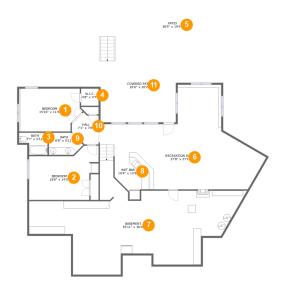

### **Room dimensions**

Floor 1

Total sqft: 3243 Living area: 1462

| #  |                 | Dimensions     | sqft       | Counted as living area |
|----|-----------------|----------------|------------|------------------------|
| 1  | Bedroom         | 15'10" x 11'4" | 176 sq. ft | Yes                    |
| 2  | Bedroom         | 18'6" x 14'5"  | 210 sq. ft | Yes                    |
| 3  | Bath            | 7'7" x 5'11"   | 36 sq. ft  | Yes                    |
| 4  | W.I.C.          | 4'8" x 4'7"    | 21 sq. ft  | Yes                    |
| 5  | Patio           | 38'5" x 19'4"  | 456 sq. ft | No                     |
| 6  | Recreation Room | 37'8" x 27'1"  | 684 sq. ft | Yes                    |
| 7  | Basement        | 55'11" x 30'4" | 886 sq. ft | No                     |
| 8  | Wet Bar         | 10'4" x 12'6"  | 93 sq. ft  | Yes                    |
| 9  | Bath            | 8'8" x 5'11"   | 45 sq. ft  | Yes                    |
| 10 | Hall            | 7'1" x 7'8"    | 47 sq. ft  | Yes                    |
| 11 | Covered Patio   | 20'0" x 20'2"  | 389 sq. ft | No                     |

#### 5 Floor 1 - Bedroom

Dimensions: 15'10" x 11'4" Area: 176 sq. ft Counted as living area: Yes Heated: Yes Finished: Yes Enclosed: Yes Contiguous: Yes Permitted: Yes Wet space: No Addition: No Conversion: No

Dimensions: 18'6" x 14'5" Area: 210 sq. ft Counted as living area: Yes

Dimensions: 7'7" x 5'11" Area: 36 sq. ft Counted as living area: Yes Heated: Yes Finished: Yes Enclosed: Yes Contiguous: Yes Permitted: Yes Wet space: Yes Addition: No Conversion: No

**Floor 1 -** W.I.C.

Dimensions: 4'8" x 4'7" Area: 21 sq. ft Counted as living area: Yes Heated: Yes Finished: Yes Enclosed: Yes Contiguous: Yes Permitted: Yes Wet space: No Addition: No Conversion: No

### 5 Floor 1 - Patio

Dimensions: 38'5" x 19'4" Area: 456 sq. ft Counted as living area: No

#### Floor 1 - Recreation Room

Dimensions: 37'8" x 27'1" Area: 684 sq. ft Counted as living area: Yes Heated: Yes Finished: Yes Enclosed: Yes Contiguous: Yes Permitted: Yes Wet space: No Addition: No Conversion: No

#### Floor 1 - Basement

Dimensions: 55'11" x 30'4" Area: 886 sq. ft Counted as living area: No Heated: Yes Finished: No Enclosed: Yes Contiguous: Yes Permitted: Yes Wet space: No Addition: No Conversion: No

# Floor 1 - Wet Bar

Dimensions: 10'4" x 12'6" Area: 93 sq. ft Counted as living area: Yes

Dimensions: 8'8" x 5'11" Area: 45 sq. ft Counted as living area: Yes Heated: Yes Finished: Yes Enclosed: Yes Contiguous: Yes Permitted: Yes Wet space: Yes Addition: No Conversion: No

Dimensions: 7'1" x 7'8" Area: 47 sq. ft Counted as living area: Yes Heated: Yes Finished: Yes Enclosed: Yes Contiguous: Yes Permitted: Yes Wet space: No Addition: No Conversion: No

### Floor 1 - Covered Patio

Dimensions: 20'0" x 20'2" Area: 389 sq. ft Counted as living area: No

Dimensions: 23'4" x 17'1" Area: 313 sq. ft Counted as living area: Yes Heated: Yes Finished: Yes Enclosed: Yes Contiguous: Yes Permitted: Yes Wet space: No Addition: No Conversion: No