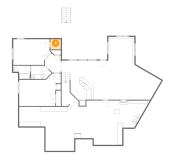

### 5 Floor 1 - Patio

Dimensions: 38'5" x 19'4" Area: 456 sq. ft Counted as living area: No