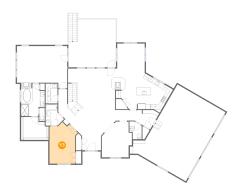

#### 5 Floor 1 - Bedroom

Dimensions: 15'10" x 11'4" Area: 176 sq. ft Counted as living area: Yes Heated: Yes Finished: Yes Enclosed: Yes Contiguous: Yes Permitted: Yes Wet space: No Addition: No Conversion: No