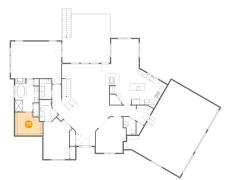

Dimensions: 18'6" x 14'5" Area: 210 sq. ft Counted as living area: Yes

Dimensions: 7'7" x 5'11" Area: 36 sq. ft Counted as living area: Yes Heated: Yes Finished: Yes Enclosed: Yes Contiguous: Yes Permitted: Yes Wet space: Yes Addition: No Conversion: No