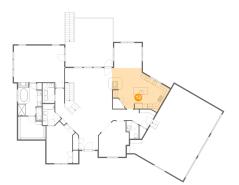

#### Floor 2 - Primary Bedroom 29)

Dimensions: 21'2" x 17'9" Area: 344 sq. ft Counted as living area: Yes

**Dimensions:** 5'0" x 8'5" **Area:** 42 sq. ft **Counted as living area:** Yes