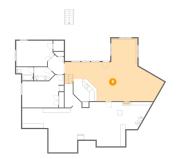

### Floor 1 - Covered Patio

Dimensions: 20'0" x 20'2" Area: 389 sq. ft Counted as living area: No

Dimensions: 23'4" x 17'1" Area: 313 sq. ft Counted as living area: Yes Heated: Yes Finished: Yes Enclosed: Yes Contiguous: Yes Permitted: Yes Wet space: No Addition: No Conversion: No