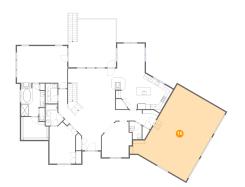

🤨 Floor 2 - Garage

Dimensions: 27'6" x 33'6" Area: 808 sq. ft Counted as living area: No Heated: No Finished: No Enclosed: Yes Contiguous: Yes Permitted: Yes Wet space: No Addition: No Conversion: No

Dimensions: 10'0" x 13'8" Area: 110 sq. ft Counted as living area: Yes