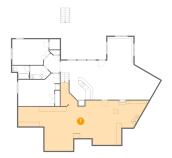

#### Floor 1 - Recreation Room

Dimensions: 37'8" x 27'1" Area: 684 sq. ft Counted as living area: Yes Heated: Yes Finished: Yes Enclosed: Yes Contiguous: Yes Permitted: Yes Wet space: No Addition: No Conversion: No