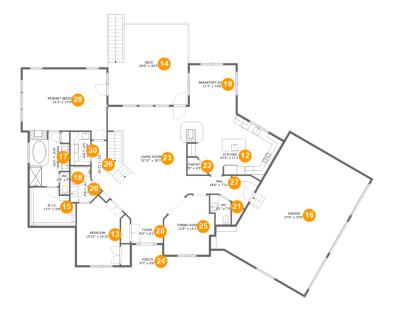

### **Room dimensions**

Floor 2

Total sqft: 3772 Living area: 2434

| #  |                | Dimensions      | sqft       | Counted as living area |
|----|----------------|-----------------|------------|------------------------|
| 12 | Kitchen        | 23'4" x 17'1"   | 313 sq. ft | Yes                    |
| 13 | Bedroom        | 10'10" x 16'10" | 173 sq. ft | Yes                    |
| 14 | Deck           | 20'0" x 20'3"   | 412 sq. ft | No                     |
| 15 | W.I.C.         | 11'7" x 9'8"    | 100 sq. ft | Yes                    |
| 16 | Garage         | 27'6" x 33'6"   | 808 sq. ft | No                     |
| 17 | Primary Bath   | 10'0" x 13'8"   | 110 sq. ft | Yes                    |
| 18 | WC             | 2'3" x 5'7"     | 13 sq. ft  | Yes                    |
| 19 | Breakfast Nook | 11'7" x 10'6"   | 122 sq. ft | Yes                    |
| 20 | Bath           | 7'5" x 9'0"     | 53 sq. ft  | Yes                    |
| 21 | WC             | 5'1" x 7'0"     | 32 sq. ft  | Yes                    |
| 22 | Pantry         | 3'9" x 4'3"     | 16 sq. ft  | Yes                    |

Scan captured on Wed, 07 May 2025 17:50:30 GMT

| #  |                 | Dimensions     | sqft       | Counted as living area |
|----|-----------------|----------------|------------|------------------------|
| 23 | Living Room     | 19'10" x 28'3" | 513 sq. ft | Yes                    |
| 24 | Porch           | 9'7" x 8'6"    | 74 sq. ft  | No                     |
| 25 | Dining Room     | 12'8" x 15'1"  | 158 sq. ft | Yes                    |
| 26 | Hall            | 5'2" x 12'10"  | 59 sq. ft  | Yes                    |
| 27 | Hall            | 18'6" x 7'11"  | 94 sq. ft  | Yes                    |
| 28 | Foyer           | 8'0" x 6'1"    | 49 sq. ft  | Yes                    |
| 29 | Primary Bedroom | 21'2" x 17'9"  | 344 sq. ft | Yes                    |
| 30 | Laundry         | 5'0" x 8'5"    | 42 sq. ft  | Yes                    |

#### Floor 2 - Bedroom

Dimensions: 10'10" x 16'10" Area: 173 sq. ft Counted as living area: Yes Heated: Yes Finished: Yes Enclosed: Yes Contiguous: Yes Permitted: Yes Wet space: No Addition: No Conversion: No

# <sup>10</sup> Floor 2 - Deck

Dimensions: 20'0" x 20'3" Area: 412 sq. ft Counted as living area: No

Floor 2 - W.I.C.

Dimensions: 11'7" x 9'8" Area: 100 sq. ft Counted as living area: Yes Heated: Yes Finished: Yes Enclosed: Yes Contiguous: Yes Permitted: Yes Wet space: No Addition: No Conversion: No

🤨 Floor 2 - Garage

Dimensions: 27'6" x 33'6" Area: 808 sq. ft Counted as living area: No Heated: No Finished: No Enclosed: Yes Contiguous: Yes Permitted: Yes Wet space: No Addition: No Conversion: No

Dimensions: 10'0" x 13'8" Area: 110 sq. ft Counted as living area: Yes

Floor 2 - WC

Dimensions: 2'3" x 5'7" Area: 13 sq. ft Counted as living area: Yes Heated: Yes Finished: Yes Enclosed: Yes Contiguous: Yes Permitted: Yes Wet space: No Addition: No Conversion: No

#### Floor 2 - Breakfast Nook

Dimensions: 11'7" x 10'6" Area: 122 sq. ft Counted as living area: Yes Heated: Yes Finished: Yes Enclosed: Yes Contiguous: Yes Permitted: Yes Wet space: No Addition: No Conversion: No

# 2 Floor 2 - Bath

Dimensions: 7'5" x 9'0" Area: 53 sq. ft Counted as living area: Yes

Floor 2 - WC

Dimensions: 5'1" x 7'0" Area: 32 sq. ft Counted as living area: Yes Heated: Yes Finished: Yes Enclosed: Yes Contiguous: Yes Permitted: Yes Wet space: Yes Addition: No Conversion: No

Floor 2 - Pantry

Dimensions: 3'9" x 4'3" Area: 16 sq. ft Counted as living area: Yes Heated: Yes Finished: Yes Enclosed: Yes Contiguous: Yes Permitted: Yes Wet space: No Addition: No Conversion: No

**Dimensions:** 19'10" x 28'3" **Area:** 513 sq. ft **Counted as living area:** Yes

Dimensions: 9'7" x 8'6" Area: 74 sq. ft Counted as living area: No Heated: No Finished: Yes Enclosed: No Contiguous: Yes Permitted: Yes Wet space: No Addition: No Conversion: No

#### Floor 2 - Dining Room

Dimensions: 12'8" x 15'1" Area: 158 sq. ft Counted as living area: Yes Heated: Yes Finished: Yes Enclosed: Yes Contiguous: Yes Permitted: Yes Wet space: No Addition: No Conversion: No

# <sup>20</sup> Floor 2 - Hall

Dimensions: 5'2" x 12'10" Area: 59 sq. ft Counted as living area: Yes

Floor 2 - Hall

Dimensions: 18'6" x 7'11" Area: 94 sq. ft Counted as living area: Yes Heated: Yes Finished: Yes Enclosed: Yes Contiguous: Yes Permitted: Yes Wet space: No Addition: No Conversion: No

Floor 2 - Foyer

Dimensions: 8'0" x 6'1" Area: 49 sq. ft Counted as living area: Yes Heated: Yes Finished: Yes Enclosed: Yes Contiguous: Yes Permitted: Yes Wet space: No Addition: No Conversion: No

#### Floor 2 - Primary Bedroom 29)

Dimensions: 21'2" x 17'9" Area: 344 sq. ft Counted as living area: Yes

**Dimensions:** 5'0" x 8'5" **Area:** 42 sq. ft **Counted as living area:** Yes