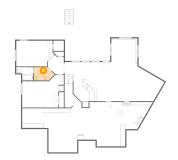

#### 5 Floor 1 - Bedroom

Dimensions: 15'10" x 11'4" Area: 176 sq. ft Counted as living area: Yes Heated: Yes Finished: Yes Enclosed: Yes Contiguous: Yes Permitted: Yes Wet space: No Addition: No Conversion: No