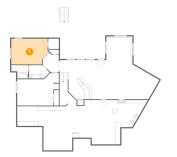

#### 5 Floor 1 - Bedroom

Dimensions: 15'10" x 11'4" Area: 176 sq. ft Counted as living area: Yes Heated: Yes Finished: Yes Enclosed: Yes Contiguous: Yes Permitted: Yes Wet space: No Addition: No Conversion: No