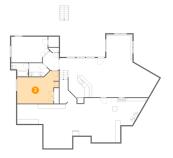

Dimensions: 18'6" x 14'5" Area: 210 sq. ft Counted as living area: Yes

Dimensions: 7'7" x 5'11" Area: 36 sq. ft Counted as living area: Yes Heated: Yes Finished: Yes Enclosed: Yes Contiguous: Yes Permitted: Yes Wet space: Yes Addition: No Conversion: No