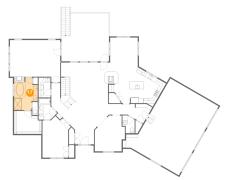

### **Room dimensions**

Floor 1

Total sqft: 3243 Living area: 1462

| #  |                 | Dimensions     | sqft       | Counted as living area |
|----|-----------------|----------------|------------|------------------------|
| 1  | Bedroom         | 15'10" x 11'4" | 176 sq. ft | Yes                    |
| 2  | Bedroom         | 18'6" x 14'5"  | 210 sq. ft | Yes                    |
| 3  | Bath            | 7'7" x 5'11"   | 36 sq. ft  | Yes                    |
| 4  | W.I.C.          | 4'8" x 4'7"    | 21 sq. ft  | Yes                    |
| 5  | Patio           | 38'5" x 19'4"  | 456 sq. ft | No                     |
| 6  | Recreation Room | 37'8" x 27'1"  | 684 sq. ft | Yes                    |
| 7  | Basement        | 55'11" x 30'4" | 886 sq. ft | No                     |
| 8  | Wet Bar         | 10'4" x 12'6"  | 93 sq. ft  | Yes                    |
| 9  | Bath            | 8'8" x 5'11"   | 45 sq. ft  | Yes                    |
| 10 | Hall            | 7'1" x 7'8"    | 47 sq. ft  | Yes                    |
| 11 | Covered Patio   | 20'0" x 20'2"  | 389 sq. ft | No                     |

Dimensions: 18'6" x 14'5" Area: 210 sq. ft Counted as living area: Yes

Dimensions: 7'7" x 5'11" Area: 36 sq. ft Counted as living area: Yes Heated: Yes Finished: Yes Enclosed: Yes Contiguous: Yes Permitted: Yes Wet space: Yes Addition: No Conversion: No

**Floor 1 -** W.I.C.

Dimensions: 4'8" x 4'7" Area: 21 sq. ft Counted as living area: Yes Heated: Yes Finished: Yes Enclosed: Yes Contiguous: Yes Permitted: Yes Wet space: No Addition: No Conversion: No