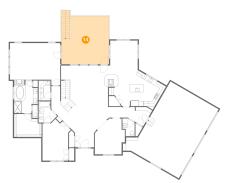

🤨 Floor 2 - Garage

Dimensions: 27'6" x 33'6" Area: 808 sq. ft Counted as living area: No Heated: No Finished: No Enclosed: Yes Contiguous: Yes Permitted: Yes Wet space: No Addition: No Conversion: No

Dimensions: 10'0" x 13'8" Area: 110 sq. ft Counted as living area: Yes