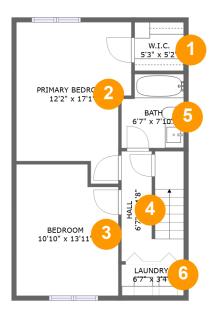

#### Floor 1

Total sqft: 545 Living area: 545

| # |                 | Dimensions      | sqft       | Counted as living area |
|---|-----------------|-----------------|------------|------------------------|
| 1 | W.I.C.          | 5'3" x 5'2"     | 27 sq. ft  | Yes                    |
| 2 | Primary Bedroom | 12'2" x 17'1"   | 176 sq. ft | Yes                    |
| 3 | Bedroom         | 10'10" x 13'11" | 142 sq. ft | Yes                    |
| 4 | Hall            | 6'7" x 11'8"    | 74 sq. ft  | Yes                    |
| 5 | Bath            | 6'7" x 7'10"    | 48 sq. ft  | Yes                    |
| 6 | Laundry         | 6'7" x 3'4"     | 22 sq. ft  | Yes                    |