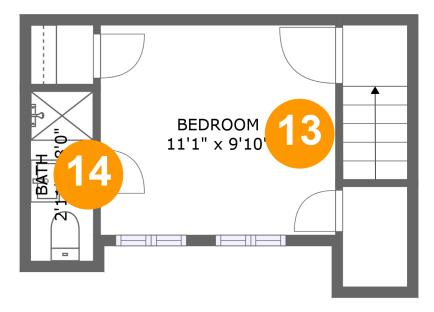

# **Room dimensions**

Floor 3

Total sqft: 212 Living area: 203

| # | ŧ         | Dimensions    | sqft       | Counted as living area |
|---|-----------|---------------|------------|------------------------|
| 1 | 3 Bedroom | 11'1" x 9'10" | 109 sq. ft | Yes                    |
| 1 | 4 Bath    | 2'11" x 8'0"  | 24 sq. ft  | Yes                    |

## Floor 3 - Bedroom

Dimensions: 11'1" x 9'10" Area: 109 sq. ft Counted as living area: Yes Heated: Yes Finished: Yes Enclosed: Yes Contiguous: Yes Permitted: Yes Wet space: No Addition: No Conversion: No

# 🤒 Floor 3 - Bath

Dimensions: 2'11" x 8'0" Area: 24 sq. ft Counted as living area: Yes Heated: Yes Finished: Yes Enclosed: Yes Contiguous: Yes Permitted: Yes Wet space: Yes Addition: No Conversion: No