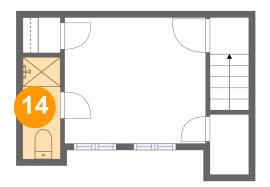

# 🤒 Floor 3 - Bath

Dimensions: 2'11" x 8'0" Area: 24 sq. ft Counted as living area: Yes Heated: Yes Finished: Yes Enclosed: Yes Contiguous: Yes Permitted: Yes Wet space: Yes Addition: No Conversion: No