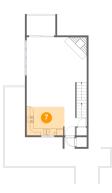

Dimensions: 6'7" x 3'4" Area: 22 sq. ft Counted as living area: Yes Heated: Yes Finished: Yes Enclosed: Yes Contiguous: Yes Permitted: Yes Wet space: No Addition: No Conversion: No

Dimensions: 11'2" x 8'5" Area: 93 sq. ft Counted as living area: Yes

Heated: Yes Finished: Yes Enclosed: Yes Contiguous: Yes Permitted: Yes Wet space: No Addition: No Conversion: No