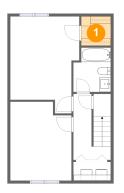

#### Floor 1

Total sqft: 545 Living area: 545

| # |                 | Dimensions      | sqft       | Counted as living area |
|---|-----------------|-----------------|------------|------------------------|
| 1 | W.I.C.          | 5'3" x 5'2"     | 27 sq. ft  | Yes                    |
| 2 | Primary Bedroom | 12'2" x 17'1"   | 176 sq. ft | Yes                    |
| 3 | Bedroom         | 10'10" x 13'11" | 142 sq. ft | Yes                    |
| 4 | Hall            | 6'7" x 11'8"    | 74 sq. ft  | Yes                    |
| 5 | Bath            | 6'7" x 7'10"    | 48 sq. ft  | Yes                    |
| 6 | Laundry         | 6'7" x 3'4"     | 22 sq. ft  | Yes                    |

**Dimensions:** 5'3" x 5'2" **Area:** 27 sq. ft **Counted as living area:** Yes

Heated: Yes Finished: Yes Enclosed: Yes Contiguous: Yes Permitted: Yes Wet space: No Addition: No Conversion: No