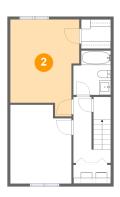

#### Floor 1

Total sqft: 545 Living area: 545

| # |                 | Dimensions      | sqft       | Counted as living area |
|---|-----------------|-----------------|------------|------------------------|
| 1 | W.I.C.          | 5'3" x 5'2"     | 27 sq. ft  | Yes                    |
| 2 | Primary Bedroom | 12'2" x 17'1"   | 176 sq. ft | Yes                    |
| 3 | Bedroom         | 10'10" x 13'11" | 142 sq. ft | Yes                    |
| 4 | Hall            | 6'7" x 11'8"    | 74 sq. ft  | Yes                    |
| 5 | Bath            | 6'7" x 7'10"    | 48 sq. ft  | Yes                    |
| 6 | Laundry         | 6'7" x 3'4"     | 22 sq. ft  | Yes                    |

#### Ploor 1 - Primary Bedroom

Dimensions: 12'2" x 17'1" Area: 176 sq. ft Counted as living area: Yes Heated: Yes Finished: Yes Enclosed: Yes Contiguous: Yes Permitted: Yes Wet space: No Addition: No Conversion: No