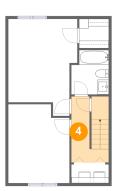

Dimensions: 6'7" x 11'8" Area: 74 sq. ft Counted as living area: Yes Heated: Yes Finished: Yes Enclosed: Yes Contiguous: Yes Permitted: Yes Wet space: No Addition: No Conversion: No

Dimensions: 6'7" x 7'10" Area: 48 sq. ft Counted as living area: Yes Heated: Yes Finished: Yes Enclosed: Yes Contiguous: Yes Permitted: Yes Wet space: Yes Addition: No Conversion: No