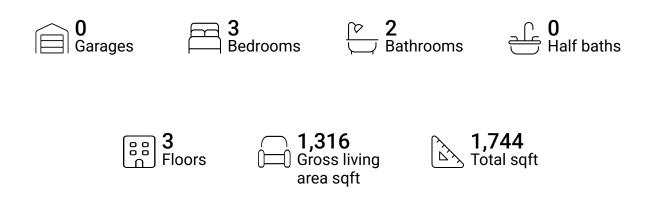

#### **Property summary**





# **Room dimensions**

#### Floor 1

Total sqft: 545 Living area: 545

| # |                 | Dimensions      | sqft       | Counted as living area |
|---|-----------------|-----------------|------------|------------------------|
| 1 | W.I.C.          | 5'3" x 5'2"     | 27 sq. ft  | Yes                    |
| 2 | Primary Bedroom | 12'2" x 17'1"   | 176 sq. ft | Yes                    |
| 3 | Bedroom         | 10'10" x 13'11" | 142 sq. ft | Yes                    |
| 4 | Hall            | 6'7" x 11'8"    | 74 sq. ft  | Yes                    |
| 5 | Bath            | 6'7" x 7'10"    | 48 sq. ft  | Yes                    |
| 6 | Laundry         | 6'7" x 3'4"     | 22 sq. ft  | Yes                    |



## **Room dimensions**

#### Floor 2

Total sqft: 987 Living area: 568

| #  |