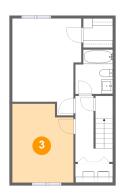

#### Floor 1

Total sqft: 545 Living area: 545

| # |                 | Dimensions      | sqft       | Counted as living area |
|---|-----------------|-----------------|------------|------------------------|
| 1 | W.I.C.          | 5'3" x 5'2"     | 27 sq. ft  | Yes                    |
| 2 | Primary Bedroom | 12'2" x 17'1"   | 176 sq. ft | Yes                    |
| 3 | Bedroom         | 10'10" x 13'11" | 142 sq. ft | Yes                    |
| 4 | Hall            | 6'7" x 11'8"    | 74 sq. ft  | Yes                    |
| 5 | Bath            | 6'7" x 7'10"    | 48 sq. ft  | Yes                    |
| 6 | Laundry         | 6'7" x 3'4"     | 22 sq. ft  | Yes                    |

# Floor 1 - Bedroom

Dimensions: 10'10" x 13'11" Area: 142 sq. ft Counted as living area: Yes Heated: Yes Finished: Yes Enclosed: Yes Contiguous: Yes Permitted: Yes Wet space: No Addition: No Conversion: No