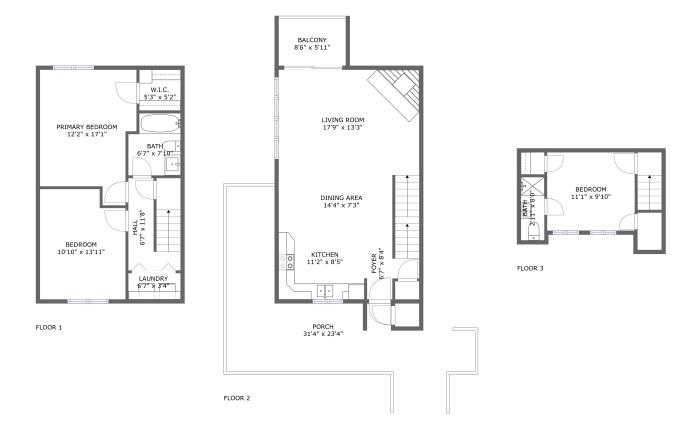

#### Floor 1

Total sqft: 545 Living area: 545

| # |                 | Dimensions      | sqft       | Counted as living area |
|---|-----------------|-----------------|------------|------------------------|
| 1 | W.I.C.          | 5'3" x 5'2"     | 27 sq. ft  | Yes                    |
| 2 | Primary Bedroom | 12'2" x 17'1"   | 176 sq. ft | Yes                    |
| 3 | Bedroom         | 10'10" x 13'11" | 142 sq. ft | Yes                    |
| 4 | Hall            | 6'7" x 11'8"    | 74 sq. ft  | Yes                    |
| 5 | Bath            | 6'7" x 7'10"    | 48 sq. ft  | Yes                    |
| 6 | Laundry         | 6'7" x 3'4"     | 22 sq. ft  | Yes                    |

#### Floor 2

Total sqft: 987 Living area: 568

| #  |             | Dimensions    | sqft       | Counted as living area |
|----|-------------|---------------|------------|------------------------|
| 7  | Kitchen     | 11'2" x 8'5"  | 93 sq. ft  | Yes                    |
| 8  | Balcony     | 8'6" x 5'11"  | 50 sq. ft  | No                     |
| 9  | Porch       | 31'4" x 23'4" | 356 sq. ft | No                     |
| 10 | Dining Area | 14'4" x 7'3"  | 104 sq. ft | Yes                    |
| 11 | Living Room | 17'9" x 13'3" | 235 sq. ft | Yes                    |
| 12 | Foyer       | 6'7" x 8'4"   | 71 sq. ft  | Yes                    |

# **Room dimensions**

Floor 3

Total sqft: 212 Living area: 203

| # | ŧ         | Dimensions    | sqft       | Counted as living area |
|---|-----------|---------------|------------|------------------------|
| 1 | 3 Bedroom | 11'1" x 9'10" | 109 sq. ft | Yes                    |
| 1 | 4 Bath    | 2'11" x 8'0"  | 24 sq. ft  | Yes                    |