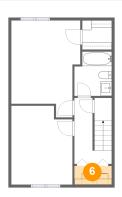

Dimensions: 6'7" x 3'4" Area: 22 sq. ft Counted as living area: Yes Heated: Yes Finished: Yes Enclosed: Yes Contiguous: Yes Permitted: Yes Wet space: No Addition: No Conversion: No

Dimensions: 11'2" x 8'5" Area: 93 sq. ft Counted as living area: Yes