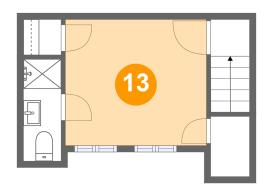

## Floor 3 - Bedroom

Dimensions: 11'1" x 9'10" Area: 109 sq. ft Counted as living area: Yes Heated: Yes Finished: Yes Enclosed: Yes Contiguous: Yes Permitted: Yes Wet space: No Addition: No Conversion: No