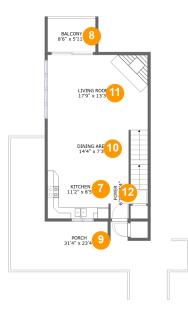

#### Floor 2

Total sqft: 987 Living area: 568

| #  |             | Dimensions    | sqft       | Counted as living area |
|----|-------------|---------------|------------|------------------------|
| 7  | Kitchen     | 11'2" x 8'5"  | 93 sq. ft  | Yes                    |
| 8  | Balcony     | 8'6" x 5'11"  | 50 sq. ft  | No                     |
| 9  | Porch       | 31'4" x 23'4" | 356 sq. ft | No                     |
| 10 | Dining Area | 14'4" x 7'3"  | 104 sq. ft | Yes                    |
| 11 | Living Room | 17'9" x 13'3" | 235 sq. ft | Yes                    |
| 12 | Foyer       | 6'7" x 8'4"   | 71 sq. ft  | Yes                    |