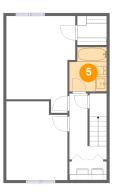

Dimensions: 6'7" x 11'8" Area: 74 sq. ft Counted as living area: Yes Heated: Yes Finished: Yes Enclosed: Yes Contiguous: Yes Permitted: Yes Wet space: No Addition: No Conversion: No

Dimensions: 6'7" x 7'10" Area: 48 sq. ft Counted as living area: Yes Heated: Yes Finished: Yes Enclosed: Yes Contiguous: Yes Permitted: Yes Wet space: Yes Addition: No Conversion: No