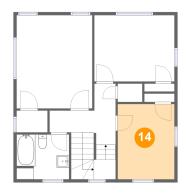

### Floor 3 - Bedroom

Dimensions: 9'2" x 12'1"

**Area:** 111 sq. ft

Counted as Living Area:

Yes

Heated: Yes Finished: Yes Enclosed: Yes Contiguous:

Yes