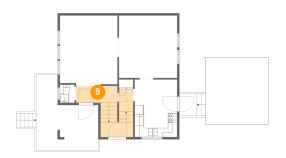

# 9 Floor 2 - Foyer

Dimensions: 12'5" x 11'1"

Area: 94 sq. ft

**Counted as Living Area:** 

Yes

Heated: Yes Finished: Yes Enclosed: Yes Contiguous:

Yes

Permitted: Yes Wet Space: No Addition: No Conversion: No