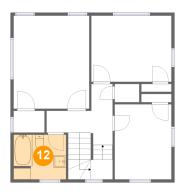

## Ploor 3 - Bath

Dimensions: 8'6" x 7'3" Area: 60 sq. ft

Counted as Living Area:

Yes

Heated: Yes Finished: Yes Enclosed: Yes Contiguous:

Yes

Permitted: Yes Wet Space: Yes Addition: No Conversion: No