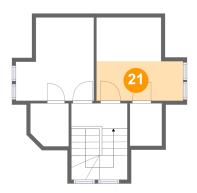

## 21

#### Floor 4 - Bedroom

**Dimensions:** 11'5" x 10'11"

Area: 59 sq. ft

**Counted as Living Area:** 

Yes

Heated: Yes Finished: Yes Enclosed: Yes Contiguous:

Yes