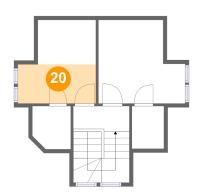

### 20 Floor 4 - Bedroom

Dimensions: 10'3" x 10'11"

Area: 52 sq. ft

Counted as Living Area:

Yes

Heated: Yes Finished: Yes Enclosed: Yes Contiguous:

Yes