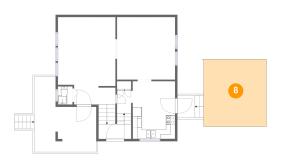

## Floor 2 - Carport

Dimensions: 13'8" x 14'6"

**Area:** 199 sq. ft

Counted as Living Area: No

Finished: Yes Enclosed: No Contiguous: Yes Permitted: Yes Wet Space: No Addition: No Conversion: No

Heated: No