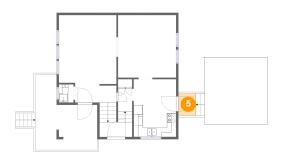

## 5 Floor 2 - Deck

Dimensions: 3'10" x 4'9"

Area: 18 sq. ft

Counted as Living Area: No

Heated: No Finished: Yes Enclosed: No Contiguous: Yes Permitted: Yes Wet Space: No Addition: No Conversion: No