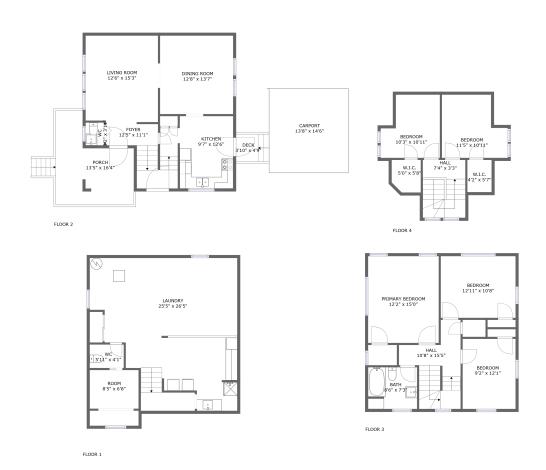

#### **Room Dimensions**

Floor 1 Total sqft: 749 Living area: 749

| # | Room name | Dimensions    | Area (sqft) | Counted as Living Area |
|---|-----------|---------------|-------------|------------------------|
| 1 | Wc        | 5'11" x 4'1"  | 24 sq. ft   | Yes                    |
| 2 | Room      | 8'5" x 6'8"   | 56 sq. ft   | Yes                    |
| 3 | Laundry   | 25'5" x 26'5" | 560 sq. ft  | Yes                    |

#### **Room Dimensions**

Floor 2 Total sqft: 1038 Living area: 659

| #  | Room name   | Dimensions    | Area (sqft) | Counted as Living Area |
|----|-------------|---------------|-------------|------------------------|
| 4  | Living Room | 12'6" x 15'3" | 187 sq. ft  | Yes                    |
| 5  | Deck        | 3'10" x 4'9"  | 18 sq. ft   | No                     |
| 6  | Porch       | 13'5" x 16'4" | 162 sq. ft  | No                     |
| 7  | Kitchen     | 9'7" x 12'6"  | 116 sq. ft  | Yes                    |
| 8  | Carport     | 13'8" x 14'6" | 199 sq. ft  | No                     |
| 9  | Foyer       | 12'5" x 11'1" | 94 sq. ft   | Yes                    |
| 10 | Dining Room | 12'8" x 13'7" | 171 sq. ft  | Yes                    |
| 11 | Wc          | 3'2" x 3'11"  | 12 sq. ft   | Yes                    |

#### **Room Dimensions**

Floor 3 Total sqft: 724 Living area: 724

| #  | Room name       | Dimensions     | Area (sqft) | Counted as Living Area |
|----|-----------------|----------------|-------------|------------------------|
| 12 | Bath            | 8'6" x 7'3"    | 60 sq. ft   | Yes                    |
| 13 | Bedroom         | 12'11" x 10'8" | 138 sq. ft  | Yes                    |
| 14 | Bedroom         | 9'2" x 12'1"   | 111 sq. ft  | Yes                    |
| 15 | Hall            | 10'8" x 15'5"  | 106 sq. ft  | Yes                    |
| 16 | Primary Bedroom | 12'2" x 15'0"  | 183 sq. ft  | Yes                    |

#### **Room Dimensions**

Floor 4 Total sqft: 385 Living area: 276

| #  | Room name | Dimensions     | Area (sqft) | Counted as Living Area |
|----|-----------|----------------|-------------|------------------------|
| 17 | W.i.c.    | 4'2" x 5'7"    | 23 sq. ft   | Yes                    |
| 18 | Hall      | 7'4" x 3'3"    | 74 sq. ft   | Yes                    |
| 19 | W.i.c.    | 5'0" x 5'8"    | 27 sq. ft   | Yes                    |
| 20 | Bedroom   | 10'3" x 10'11" | 52 sq. ft   | Yes                    |
| 21 | Bedroom   | 11'5" x 10'11" | 59 sq. ft   | Yes                    |