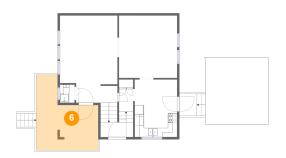

## 6 Floor 2 - Porch

Dimensions: 13'5" x 16'4"

**Area:** 162 sq. ft

Counted as Living Area: No

Heated: No Finished: Yes Enclosed: No Contiguous: Yes Permitted: Yes Wet Space: No Addition: No Conversion: No