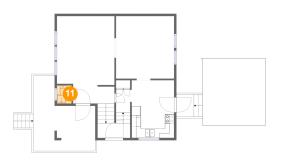

## Floor 2 - Wc

Dimensions: 3'2" x 3'11"

Area: 12 sq. ft

Counted as Living Area:

Yes

Heated: Yes Finished: Yes Enclosed: Yes Contiguous: Yes