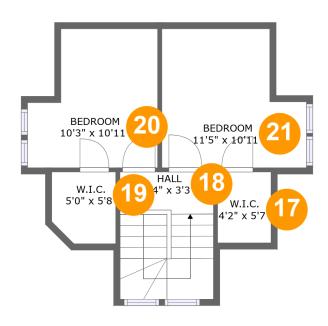

#### **Room Dimensions**

Floor 4 Total sqft: 385 Living area: 276

| #  | Room name | Dimensions     | Area (sqft) | Counted as Living Area |
|----|-----------|----------------|-------------|------------------------|
| 17 | W.i.c.    | 4'2" x 5'7"    | 23 sq. ft   | Yes                    |
| 18 | Hall      | 7'4" x 3'3"    | 74 sq. ft   | Yes                    |
| 19 | W.i.c.    | 5'0" x 5'8"    | 27 sq. ft   | Yes                    |
| 20 | Bedroom   | 10'3" x 10'11" | 52 sq. ft   | Yes                    |
| 21 | Bedroom   | 11'5" x 10'11" | 59 sq. ft   | Yes                    |

## Floor 4 - W.i.c.

Dimensions: 4'2" x 5'7"

Area: 23 sq. ft

Counted as Living Area:

Yes

Heated: Yes Finished: Yes Enclosed: Yes Contiguous: Yes

## <sup>10</sup> Floor 4 - Hall

Dimensions: 7'4" x 3'3" Area: 74 sq. ft

Counted as Living Area:

Yes

Heated: Yes Finished: Yes Enclosed: Yes Contiguous:

Yes

Permitted: Yes Wet Space: No Addition: No Conversion: No

### 19 Floor 4 - W.i.c.

Dimensions: 5'0" x 5'8"

Area: 27 sq. ft

Counted as Living Area:

Yes

Heated: Yes Finished: Yes Enclosed: Yes Contiguous:

Yes

Permitted: Yes Wet Space: No Addition: No Conversion: No

### 20 Floor 4 - Bedroom

Dimensions: 10'3" x 10'11"

Area: 52 sq. ft

Counted as Living Area:

Yes

Heated: Yes Finished: Yes Enclosed: Yes Contiguous:

Yes

## 21

#### Floor 4 - Bedroom

**Dimensions:** 11'5" x 10'11"

Area: 59 sq. ft

**Counted as Living Area:** 

Yes

Heated: Yes Finished: Yes Enclosed: Yes Contiguous:

Yes