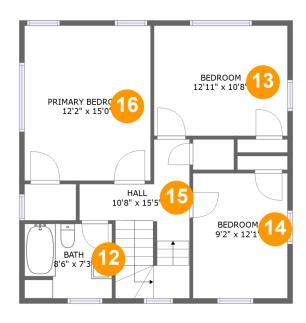

#### **Room Dimensions**

Floor 3 Total sqft: 724 Living area: 724

| #  | Room name       | Dimensions     | Area (sqft) | Counted as Living Area |
|----|-----------------|----------------|-------------|------------------------|
| 12 | Bath            | 8'6" x 7'3"    | 60 sq. ft   | Yes                    |
| 13 | Bedroom         | 12'11" x 10'8" | 138 sq. ft  | Yes                    |
| 14 | Bedroom         | 9'2" x 12'1"   | 111 sq. ft  | Yes                    |
| 15 | Hall            | 10'8" x 15'5"  | 106 sq. ft  | Yes                    |
| 16 | Primary Bedroom | 12'2" x 15'0"  | 183 sq. ft  | Yes                    |

## Ploor 3 - Bath

Dimensions: 8'6" x 7'3" Area: 60 sq. ft

Counted as Living Area:

Yes

Heated: Yes Finished: Yes Enclosed: Yes Contiguous:

Yes

Permitted: Yes Wet Space: Yes Addition: No Conversion: No

### 1 Floor 3 - Bedroom

Dimensions: 12'11" x 10'8"

**Area:** 138 sq. ft

Counted as Living Area:

Yes

Heated: Yes Finished: Yes Enclosed: Yes Contiguous:

Yes

Permitted: Yes Wet Space: No Addition: No Conversion: No

### Floor 3 - Bedroom

Dimensions: 9'2" x 12'1"

**Area:** 111 sq. ft

Counted as Living Area:

Yes

Heated: Yes Finished: Yes Enclosed: Yes Contiguous:

Yes

## <sup>15</sup> Floor 3 - Hall

**Dimensions**: 10'8" x 15'5" **Area**: 106 sg. ft

Counted as Living Area:

Yes

Heated: Yes Finished: Yes Enclosed: Yes Contiguous:

Yes

Permitted: Yes Wet Space: No Addition: No Conversion: No

## Floor 3 - Primary Bedroom

Dimensions: 12'2" x 15'0"

**Area:** 183 sq. ft

Counted as Living Area:

Yes

Heated: Yes Finished: Yes Enclosed: Yes Contiguous:

Yes

Permitted: Yes Wet Space: No Addition: No Conversion: No