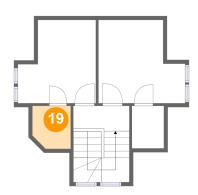

### 19 Floor 4 - W.i.c.

Dimensions: 5'0" x 5'8"

Area: 27 sq. ft

Counted as Living Area:

Yes

Heated: Yes Finished: Yes Enclosed: Yes Contiguous:

Yes

Permitted: Yes Wet Space: No Addition: No Conversion: No