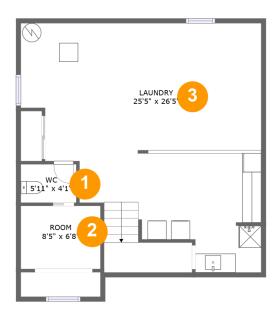

#### **Room Dimensions**

Floor 1 Total sqft: 749 Living area: 749

| # | Room name | Dimensions    | Area (sqft) | Counted as Living Area |
|---|-----------|---------------|-------------|------------------------|
| 1 | Wc        | 5'11" x 4'1"  | 24 sq. ft   | Yes                    |
| 2 | Room      | 8'5" x 6'8"   | 56 sq. ft   | Yes                    |
| 3 | Laundry   | 25'5" x 26'5" | 560 sq. ft  | Yes                    |

## • Floor 1 - Wc

Dimensions: 5'11" x 4'1" Area: 24 sq. ft

Counted as Living Area:

Yes

Heated: Yes Finished: Yes Enclosed: Yes Contiguous:

Yes

Permitted: Yes Wet Space: Yes Addition: No Conversion: No

### 2 Floor 1 - Room

Dimensions: 8'5" x 6'8"

Area: 56 sq. ft

Counted as Living Area:

Yes

Heated: Yes Finished: Yes Enclosed: Yes Contiguous:

Yes

# Floor 1 - Laundry

**Dimensions:** 25'5" x 26'5" **Area:** 560 sg. ft

Counted as Living Area:

Yes

Heated: Yes Finished: Yes Enclosed: Yes Contiguous:

Yes

Permitted: Yes Wet Space: No Addition: No Conversion: No