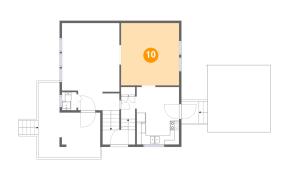

## <sup>10</sup> Floor 4 - Hall

Dimensions: 7'4" x 3'3" Area: 74 sq. ft

Counted as Living Area:

Yes

Heated: Yes Finished: Yes Enclosed: Yes Contiguous:

Yes

Permitted: Yes Wet Space: No Addition: No Conversion: No