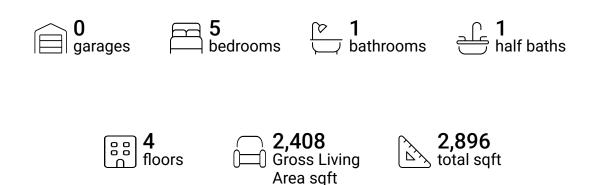

### **Property Summary**







#### **Room Dimensions**

Floor 1 Total sqft: 749 Living area: 749

| # | Room name | Dimensions    | Area (sqft) | Counted as Living Area |
|---|-----------|---------------|-------------|------------------------|
| 1 | Wc        | 5'11" x 4'1"  | 24 sq. ft   | Yes                    |
| 2 | Room      | 8'5" x 6'8"   | 56 sq. ft   | Yes                    |
| 3 | Laundry   | 25'5" x 26'5" | 560 sq. ft  | Yes                    |





#### **Room Dimensions**

Floor 2 Total sqft: 1038 Living area: 659

| #  | Room name   | Dimensions    | Area (sqft) | Counted as Living Area |
|----|-------------|---------------|-------------|------------------------|
| 4  | Living Room | 12'6" x 15'3" | 187 sq. ft  | Yes                    |
| 5  | Deck        | 3'10" x 4'9"  | 18 sq. ft   | No