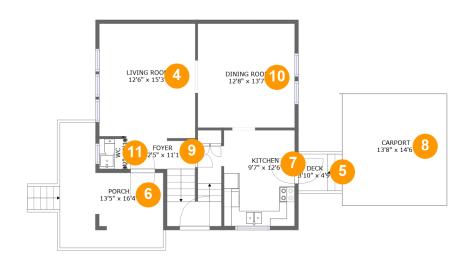

#### **Room Dimensions**

Floor 2 Total sqft: 1038 Living area: 659

| #  | Room name   | Dimensions    | Area (sqft) | Counted as Living Area |
|----|-------------|---------------|-------------|------------------------|
| 4  | Living Room | 12'6" x 15'3" | 187 sq. ft  | Yes                    |
| 5  | Deck        | 3'10" x 4'9"  | 18 sq. ft   | No                     |
| 6  | Porch       | 13'5" x 16'4" | 162 sq. ft  | No                     |
| 7  | Kitchen     | 9'7" x 12'6"  | 116 sq. ft  | Yes                    |
| 8  | Carport     | 13'8" x 14'6" | 199 sq. ft  | No                     |
| 9  | Foyer       | 12'5" x 11'1" | 94 sq. ft   | Yes                    |
| 10 | Dining Room | 12'8" x 13'7" | 171 sq. ft  | Yes                    |
| 11 | Wc          | 3'2" x 3'11"  | 12 sq. ft   | Yes                    |

# Floor 2 - Living Room

**Dimensions:** 12'6" x 15'3"

**Area:** 187 sq. ft

**Counted as Living Area:** 

Yes

Heated: Yes Finished: Yes Enclosed: Yes Contiguous:

Yes

Permitted: Yes Wet Space: No Addition: No Conversion: No

## 5 Floor 2 - Deck

Dimensions: 3'10" x 4'9"

Area: 18 sq. ft

Counted as Living Area: No

Heated: No Finished: Yes Enclosed: No Contiguous: Yes Permitted: Yes Wet Space: No Addition: No Conversion: No

## 6 Floor 2 - Porch

Dimensions: 13'5" x 16'4"

**Area:** 162 sq. ft

Counted as Living Area: No

Heated: No Finished: Yes Enclosed: No Contiguous: Yes Permitted: Yes Wet Space: No Addition: No Conversion: No

## Floor 2 - Kitchen

**Dimensions:** 9'7" x 12'6"

**Area:** 116 sq. ft

Counted as Living Area:

Yes

Heated: Yes Finished: Yes Enclosed: Yes Contiguous:

Yes

Permitted: Yes Wet Space: No Addition: No Conversion: No

## Floor 2 - Carport

Dimensions: 13'8" x 14'6"

**Area:** 199 sq. ft

Counted as Living Area: No

Finished: Yes Enclosed: No Contiguous: Yes Permitted: Yes Wet Space: No Addition: No Conversion: No

Heated: No

# 9 Floor 2 - Foyer

Dimensions: 12'5" x 11'1"

Area: 94 sq. ft

**Counted as Living Area:** 

Yes

Heated: Yes Finished: Yes Enclosed: Yes Contiguous:

Yes

Permitted: Yes Wet Space: No Addition: No Conversion: No

# Floor 2 - Dining Room

Dimensions: 12'8" x 13'7"

**Area:** 171 sq. ft

Counted as Living Area:

Yes

Heated: Yes Finished: Yes Enclosed: Yes Contiguous:

Yes

Permitted: Yes Wet Space: No Addition: No Conversion: No

## Floor 2 - Wc

Dimensions: 3'2" x 3'11"

Area: 12 sq. ft

Counted as Living Area:

Yes

Heated: Yes Finished: Yes Enclosed: Yes Contiguous: Yes