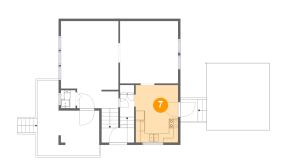

# 9 Floor 2 - Foyer

Dimensions: 12'5" x 11'1"

Area: 94 sq. ft

**Counted as Living Area:** 

Yes

Heated: Yes Finished: Yes Enclosed: Yes Contiguous:

Yes

Permitted: Yes Wet Space: No Addition: No Conversion: No