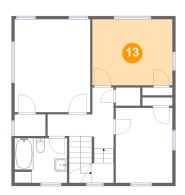

### 1 Floor 3 - Bedroom

Dimensions: 12'11" x 10'8"

**Area:** 138 sq. ft

Counted as Living Area:

Yes

Heated: Yes Finished: Yes Enclosed: Yes Contiguous:

Yes

Permitted: Yes Wet Space: No Addition: No Conversion: No