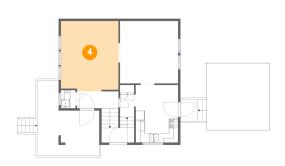

# Floor 2 - Living Room

**Dimensions:** 12'6" x 15'3"

**Area:** 187 sq. ft

**Counted as Living Area:** 

Yes

Heated: Yes Finished: Yes Enclosed: Yes Contiguous:

Yes

Permitted: Yes Wet Space: No Addition: No Conversion: No