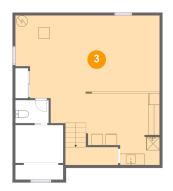

# Floor 1 - Laundry

**Dimensions:** 25'5" x 26'5" **Area:** 560 sg. ft

Counted as Living Area:

Yes

Heated: Yes Finished: Yes Enclosed: Yes Contiguous:

Yes

Permitted: Yes Wet Space: No Addition: No Conversion: No