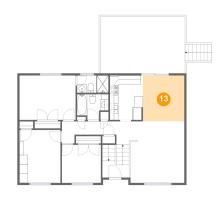

## Floor 2 - Dining Area

**Dimensions:** 9'10" x 10'11"

**Area:** 108 sq. ft

Counted as living area: Yes

Heated: Yes Finished: Yes Enclosed: Yes Contiguous: Yes Permitted: Yes Wet space: No Addition: No Conversion: No