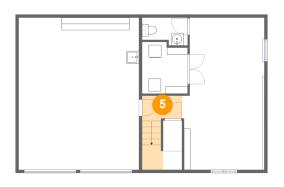

#### Floor 1 - Hall

Dimensions: 6'5" x 4'0"

Area: 49 sq. ft

Counted as living area: Yes

6 Floor 1 - WC

**Dimensions:** 7'3" x 4'5"

Area: 29 sq. ft

Counted as living area: Yes