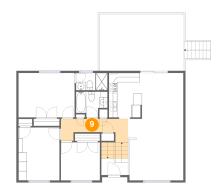

## Floor 2 - Living Room

Dimensions: 13'2" x 14'8"

Area: 191 sq. ft

Counted as living area: Yes

9 Floor 2 - Hall

**Dimensions:** 16'0" x 5'7"

Area: 89 sq. ft

Counted as living area: Yes