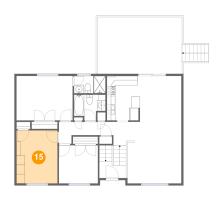

## Floor 2 - Bedroom

**Dimensions:** 9'9" x 12'8" **Area:** 123 sq. ft

Counted as living area: Yes

Heated: Yes Finished: Yes Enclosed: Yes Contiguous: Yes Permitted: Yes Wet space: No Addition: No Conversion: No