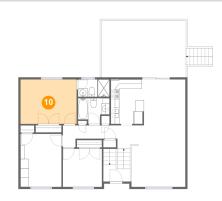

## Floor 2 - Primary Bedroom

**Dimensions:** 13'5" x 10'7"

**Area:** 142 sq. ft

Counted as living area: Yes

Heated: Yes Finished: Yes Enclosed: Yes Contiguous: Yes Permitted: Yes Wet space: No Addition: No Conversion: No