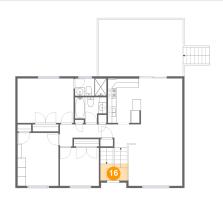

## 6 Floor 2 - Foyer

**Dimensions**: 6'5" x 3'11"

Area: 27 sq. ft

Counted as living area: Yes

Heated: Yes Finished: Yes Enclosed: Yes Contiguous: Yes Permitted: Yes Wet space: No Addition: No Conversion: No