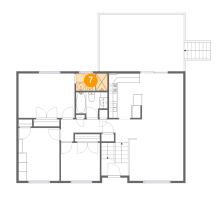

#### 4 Floor 2 - Bedroom

Dimensions: 9'4" x 9'1"

Area: 85 sq. ft

Counted as living area: Yes