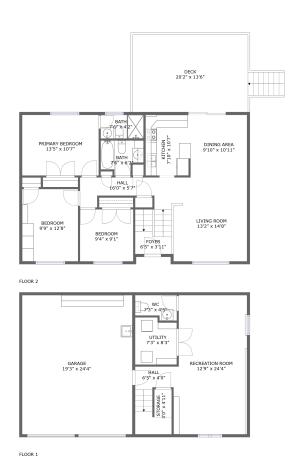

#### **Room dimensions**

Floor 1 Total sqft: 1020 Living area: 495

| # |                 | Dimensions    | sqft       | Counted as living area |
|---|-----------------|---------------|------------|------------------------|
| 1 | Recreation Room | 12'9" x 24'4" | 302 sq. ft | Yes                    |
| 2 | Utility         | 7'3" x 8'3"   | 57 sq. ft  | Yes                    |
| 3 | Garage          | 19'3" x 24'4" | 468 sq. ft | No                     |
| 4 | Storage         | 3'0" x 4'11"  | 24 sq. ft  | No                     |
| 5 | Hall            | 6'5" x 4'0"   | 49 sq. ft  | Yes                    |
| 6 | WC              | 7'3" x 4'5"   | 29 sq. ft  | Yes                    |

#### **Room dimensions**

Floor 2 Total sqft: 1337 Living area: 1064

| #  |                 | Dimensions     | sqft       | Counted as living area |
|----|-----------------|----------------|------------|------------------------|
| 7  | Bath            | 7'6" x 4'2"    | 31 sq. ft  | Yes                    |
| 8  | Living Room     | 13'2" x 14'8"  | 191 sq. ft | Yes                    |
| 9  | Hall            | 16'0" x 5'7"   | 89 sq. ft  | Yes                    |
| 10 | Primary Bedroom | 13'5" x 10'7"  | 142 sq. ft | Yes                    |
| 11 | Kitchen         | 7'10" x 10'7"  | 82 sq. ft  | Yes                    |
| 12 | Bath            | 7'6" x 6'2"    | 38 sq. ft  | Yes                    |
| 13 | Dining Area     | 9'10" x 10'11" | 108 sq. ft | Yes                    |
| 14 | Bedroom         | 9'4" x 9'1"    | 85 sq. ft  | Yes                    |
| 15 | Bedroom         | 9'9" x 12'8"   | 123 sq. ft | Yes                    |
| 16 | Foyer           | 6'5" x 3'11"   | 27 sq. ft  | Yes                    |
| 17 | Deck            | 20'2" x 13'6"  | 273 sq. ft | No                     |