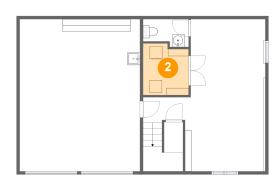

### Floor 2 - Kitchen

Dimensions: 7'10" x 10'7"

Area: 82 sq. ft

Counted as living area: Yes

Ploor 2 - Bath

Dimensions: 7'6" x 6'2"

Area: 38 sq. ft

Counted as living area: Yes