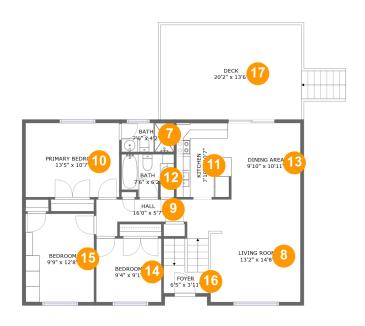

#### **Room dimensions**

Floor 2 Total sqft: 1337 Living area: 1064

| #  |                 | Dimensions     | sqft       | Counted as living area |
|----|-----------------|----------------|------------|------------------------|
| 7  | Bath            | 7'6" x 4'2"    | 31 sq. ft  | Yes                    |
| 8  | Living Room     | 13'2" x 14'8"  | 191 sq. ft | Yes                    |
| 9  | Hall            | 16'0" x 5'7"   | 89 sq. ft  | Yes                    |
| 10 | Primary Bedroom | 13'5" x 10'7"  | 142 sq. ft | Yes                    |
| 11 | Kitchen         | 7'10" x 10'7"  | 82 sq. ft  | Yes                    |
| 12 | Bath            | 7'6" x 6'2"    | 38 sq. ft  | Yes                    |
| 13 | Dining Area     | 9'10" x 10'11" | 108 sq. ft | Yes                    |
| 14 | Bedroom         | 9'4" x 9'1"    | 85 sq. ft  | Yes                    |
| 15 | Bedroom         | 9'9" x 12'8"   | 123 sq. ft | Yes                    |
| 16 | Foyer           | 6'5" x 3'11"   | 27 sq. ft  | Yes                    |
| 17 | Deck            | 20'2" x 13'6"  | 273 sq. ft | No                     |

#### Floor 2 - Bath

Dimensions: 7'6" x 4'2"

Area: 31 sq. ft

Counted as living area: Yes

Heated: Yes Finished: Yes Enclosed: Yes Contiguous: Yes Permitted: Yes Wet space: Yes Addition: No Conversion: No

## Floor 2 - Living Room

Dimensions: 13'2" x 14'8"

Area: 191 sq. ft

Counted as living area: Yes

9 Floor 2 - Hall

**Dimensions:** 16'0" x 5'7"

Area: 89 sq. ft

Counted as living area: Yes

## Floor 2 - Primary Bedroom

**Dimensions:** 13'5" x 10'7"

**Area:** 142 sq. ft

Counted as living area: Yes

Heated: Yes Finished: Yes Enclosed: Yes Contiguous: Yes Permitted: Yes Wet space: No Addition: No Conversion: No

### Floor 2 - Kitchen

Dimensions: 7'10" x 10'7"

Area: 82 sq. ft

Counted as living area: Yes

Ploor 2 - Bath

Dimensions: 7'6" x 6'2"

Area: 38 sq. ft

Counted as living area: Yes

## Floor 2 - Dining Area

**Dimensions:** 9'10" x 10'11"

**Area:** 108 sq. ft

Counted as living area: Yes

Heated: Yes Finished: Yes Enclosed: Yes Contiguous: Yes Permitted: Yes Wet space: No Addition: No Conversion: No

#### 4 Floor 2 - Bedroom

Dimensions: 9'4" x 9'1"

Area: 85 sq. ft

Counted as living area: Yes

## Floor 2 - Bedroom

**Dimensions:** 9'9" x 12'8" **Area:** 123 sq. ft

Counted as living area: Yes

Heated: Yes Finished: Yes Enclosed: Yes Contiguous: Yes Permitted: Yes Wet space: No Addition: No Conversion: No

## 6 Floor 2 - Foyer

**Dimensions**: 6'5" x 3'11"

Area: 27 sq. ft

Counted as living area: Yes

Heated: Yes Finished: Yes Enclosed: Yes Contiguous: Yes Permitted: Yes Wet space: No Addition: No Conversion: No

### Floor 2 - Deck

Dimensions: 20'2" x 13'6"

Area: 273 sq. ft

Counted as living area: No