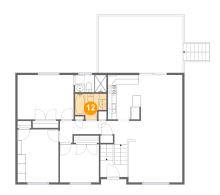

### Floor 2 - Kitchen

Dimensions: 7'10" x 10'7"

Area: 82 sq. ft

Counted as living area: Yes

Ploor 2 - Bath

Dimensions: 7'6" x 6'2"

Area: 38 sq. ft

Counted as living area: Yes