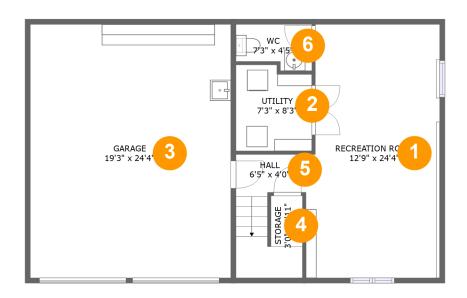

#### **Room dimensions**

Floor 1 Total sqft: 1020 Living area: 495

| # |                 | Dimensions    | sqft       | Counted as living area |
|---|-----------------|---------------|------------|------------------------|
| 1 | Recreation Room | 12'9" x 24'4" | 302 sq. ft | Yes                    |
| 2 | Utility         | 7'3" x 8'3"   | 57 sq. ft  | Yes                    |
| 3 | Garage          | 19'3" x 24'4" | 468 sq. ft | No                     |
| 4 | Storage         | 3'0" x 4'11"  | 24 sq. ft  | No                     |
| 5 | Hall            | 6'5" x 4'0"   | 49 sq. ft  | Yes                    |
| 6 | WC              | 7'3" x 4'5"   | 29 sq. ft  | Yes                    |

#### Floor 1 - Recreation Room

Dimensions: 12'9" x 24'4"

**Area:** 302 sq. ft

Counted as living area: Yes

Heated: Yes Finished: Yes Enclosed: Yes Contiguous: Yes Permitted: Yes Wet space: No Addition: No Conversion: No

## Floor 1 - Utility

Dimensions: 7'3" x 8'3"

Area: 57 sq. ft

Counted as living area: Yes

Floor 1 - Garage

Dimensions: 19'3" x 24'4"

**Area:** 468 sq. ft

Counted as living area: No

## Floor 1 - Storage

Dimensions: 3'0" x 4'11"

Area: 24 sq. ft

Counted as living area: No

Heated: No Finished: Yes Enclosed: No Contiguous: Yes Permitted: Yes Wet space: No Addition: No Conversion: No

#### Floor 1 - Hall

Dimensions: 6'5" x 4'0"

Area: 49 sq. ft

Counted as living area: Yes

6 Floor 1 - WC

**Dimensions:** 7'3" x 4'5"

Area: 29 sq. ft

Counted as living area: Yes