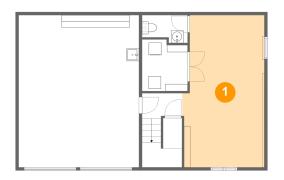

## Floor 2 - Living Room

Dimensions: 13'2" x 14'8"

Area: 191 sq. ft

Counted as living area: Yes

9 Floor 2 - Hall

**Dimensions:** 16'0" x 5'7"

Area: 89 sq. ft

Counted as living area: Yes