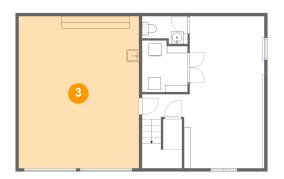

#### Floor 1 - Recreation Room

Dimensions: 12'9" x 24'4"

**Area:** 302 sq. ft

Counted as living area: Yes

Heated: Yes Finished: Yes Enclosed: Yes Contiguous: Yes Permitted: Yes Wet space: No Addition: No Conversion: No