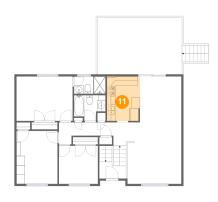

### Floor 2 - Kitchen

Dimensions: 7'10" x 10'7"

Area: 82 sq. ft

Counted as living area: Yes

Ploor 2 - Bath

Dimensions: 7'6" x 6'2"

Area: 38 sq. ft

Counted as living area: Yes