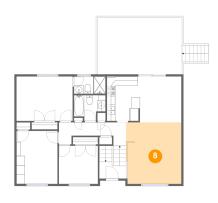

## 6 Floor 2 - Foyer

**Dimensions**: 6'5" x 3'11"

Area: 27 sq. ft

Counted as living area: Yes

Heated: Yes Finished: Yes Enclosed: Yes Contiguous: Yes Permitted: Yes Wet space: No Addition: No Conversion: No