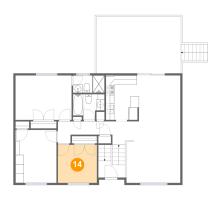

#### 4 Floor 2 - Bedroom

Dimensions: 9'4" x 9'1"

Area: 85 sq. ft

Counted as living area: Yes