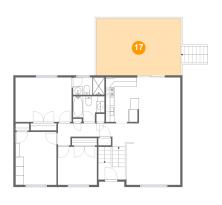

### Floor 2 - Deck

Dimensions: 20'2" x 13'6"

Area: 273 sq. ft

Counted as living area: No