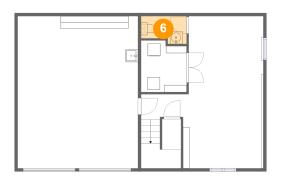

## 6 Floor 2 - Foyer

**Dimensions**: 6'5" x 3'11"

Area: 27 sq. ft

Counted as living area: Yes

Heated: Yes Finished: Yes Enclosed: Yes Contiguous: Yes Permitted: Yes Wet space: No Addition: No Conversion: No