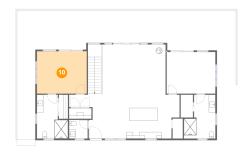

#### Floor 2 - Primary Bedroom

Dimensions: 15'3" x 12'11"

Area: 198 sq. ft

Counted as Living Area:

Yes

Heated: Yes Finished: Yes Enclosed: Yes Contiguous:

Yes

Permitted: Yes Wet Space: No Addition: No Conversion: No.