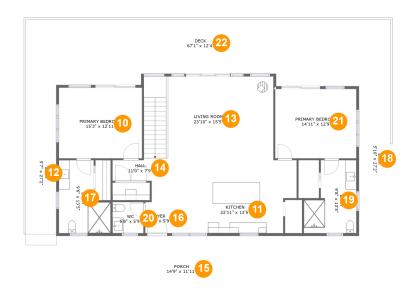

#### **Room Dimensions**

Floor 2 Total sqft: 2843 Living area: 1593

| #  | Room name       | Dimensions     | Area (sqft) | Counted as Living Area |
|----|-----------------|----------------|-------------|------------------------|
| 10 | Primary Bedroom | 15'3" x 12'11" | 198 sq. ft  | Yes                    |
| 11 | Kitchen         | 22'11" x 13'5" | 291 sq. ft  | Yes                    |
| 12 | Deck            | 5'7" x 27'2"   | 152 sq. ft  | No                     |
| 13 | Living Room     | 23'10" x 15'5" | 367 sq. ft  | Yes                    |
| 14 | Hall            | 11'0" x 7'9"   | 57 sq. ft   | Yes                    |
| 15 | Porch           | 14'9" x 11'11" | 175 sq. ft  | No                     |
| 16 | Foyer           | 4'11" x 5'9"   | 28 sq. ft   | Yes                    |
| 17 | Bath            | 9'6" x 13'5"   | 104 sq. ft  | Yes                    |
| 18 | Deck            | 5'10" x 27'2"  | 158 sq. ft  | No                     |
| 19 | Bath            | 9'8" x 13'5"   | 106 sq. ft  | Yes                    |
| 20 | Wc              | 5'8" x 5'9"    | 32 sq. ft   | Yes                    |

| #  | Room name       | Dimensions     | Area (sqft) | Counted as Living Area |
|----|-----------------|----------------|-------------|------------------------|
| 21 | Primary Bedroom | 14'11" x 12'9" | 190 sq. ft  | Yes                    |
| 22 | Deck            | 67'1" x 12'4"  | 765 sq. ft  | No                     |

#### Floor 2 - Primary Bedroom

Dimensions: 15'3" x 12'11"

Area: 198 sq. ft

Counted as Living Area:

Yes

Heated: Yes Finished: Yes Enclosed: Yes Contiguous:

Yes

Permitted: Yes Wet Space: No Addition: No Conversion: No.

#### Floor 2 - Kitchen

Dimensions: 22'11" x 13'5"

Area: 291 sq. ft

Counted as Living Area:

Yes

Heated: Yes Finished: Yes Enclosed: Yes Contiguous:

Yes

Permitted: Yes Wet Space: No Addition: No Conversion: No

Dimensions: 5'7" x 27'2" Area: 152 sq. ft

Counted as Living Area: No

Heated: No Finished: Yes Enclosed: No Contiguous: Yes Permitted: Yes Wet Space: No Addition: No Conversion: No

### Floor 2 - Living Room

Dimensions: 23'10" x 15'5"

**Area:** 367 sq. ft

**Counted as Living Area:** 

Yes

Heated: Yes Finished: Yes Enclosed: Yes Contiguous:

Yes

Permitted: Yes Wet Space: No Addition: No Conversion: No

#### 4 Floor 2 - Hall

**Dimensions:** 11'0" x 7'9"

Area: 57 sq. ft

Counted as Living Area:

Yes

Heated: Yes Finished: Yes Enclosed: Yes Contiguous:

Yes

Permitted: Yes Wet Space: No Addition: No Conversion: No

Dimensions: 14'9" x 11'11"

Area: 175 sq. ft

Counted as Living Area: No

Heated: No Finished: Yes Enclosed: No Contiguous: Yes Permitted: Yes Wet Space: No Addition: No Conversion: No

### Floor 2 - Foyer

**Dimensions:** 4'11" x 5'9"

Area: 28 sq. ft

Counted as Living Area:

Yes

Heated: Yes Finished: Yes Enclosed: Yes Contiguous:

Yes

Permitted: Yes Wet Space: No Addition: No Conversion: No

#### Floor 2 - Bath

**Dimensions:** 9'6" x 13'5"

Area: 104 sq. ft

Counted as Living Area:

Yes

Heated: Yes Finished: Yes Enclosed: Yes Contiguous:

Yes

Permitted: Yes Wet Space: Yes Addition: No Conversion: No

#### Floor 2 - Deck

Dimensions: 5'10" x 27'2"

**Area:** 158 sq. ft

Counted as Living Area: No

Heated: No Finished: Yes Enclosed: No Contiguous: Yes Permitted: Yes Wet Space: No Addition: No Conversion: No

#### 19 Floor 2 - Bath

**Dimensions**: 9'8" x 13'5"

**Area:** 106 sq. ft

Counted as Living Area:

Yes

Heated: Yes Finished: Yes Enclosed: Yes

Contiguous:

Yes

Permitted: Yes Wet Space: Yes Addition: No Conversion: No

#### Floor 2 - Wc

**Dimensions**: 5'8" x 5'9"

Area: 32 sq. ft

Counted as Living Area:

Yes

Heated: Yes Finished: Yes Enclosed: Yes Contiguous:

Yes

Permitted: Yes Wet Space: Yes Addition: No Conversion: No

### Floor 2 - Primary Bedroom

Dimensions: 14'11" x 12'9" Area: 190 sq. ft Counted as Living Area: Heated: Yes Finished: Yes Enclosed: Yes Contiguous: Yes

Permitted: Yes Wet Space: No Addition: No Conversion: No

#### Floor 2 - Deck

Dimensions: 67'1" x 12'4" Area: 765 sq. ft Counted as Living Area: No

Finished: Yes Enclosed: No Contiguous: Yes Permitted: Yes Wet Space: No Addition: No Conversion: No

Heated: No