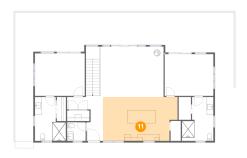

#### Floor 2 - Kitchen

Dimensions: 22'11" x 13'5"

Area: 291 sq. ft

Counted as Living Area:

Yes

Heated: Yes Finished: Yes Enclosed: Yes Contiguous:

Yes

Permitted: Yes Wet Space: No Addition: No Conversion: No