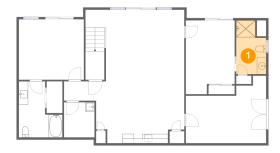

#### 1 Floor 1 - Bath

Dimensions: 6'6" x 11'7" Area: 66 sq. ft Counted as Living Area: Yes

Finished: Yes Enclosed: Yes Contiguous: Yes Permitted: Yes Wet Space: Yes

Heated: Yes

Permitted: Yes Wet Space: Yes Addition: No Conversion: No