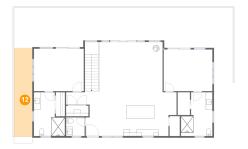

Dimensions: 5'7" x 27'2" Area: 152 sq. ft

Counted as Living Area: No

Heated: No Finished: Yes Enclosed: No Contiguous: Yes Permitted: Yes Wet Space: No Addition: No Conversion: No