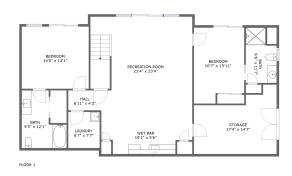

#### **Room Dimensions**

Floor 1 Total sqft: 1531 Living area: 1317

| # | Room name       | Dimensions     | Area (sqft) | Counted as Living Area |
|---|-----------------|----------------|-------------|------------------------|
| 1 | Bath            | 6'6" x 11'7"   | 66 sq. ft   | Yes                    |
| 2 | Storage         | 17'4" x 14'7"  | 198 sq. ft  | No                     |
| 3 | Wet Bar         | 19'1" x 5'6"   | 88 sq. ft   | Yes                    |
| 4 | Recreation Room | 21'4" x 23'4"  | 476 sq. ft  | Yes                    |
| 5 | Bath            | 9'5" x 12'1"   | 87 sq. ft   | Yes                    |
| 6 | Bedroom         | 14'0" x 13'1"  | 183 sq. ft  | Yes                    |
| 7 | Laundry         | 6'7" x 7'7"    | 50 sq. ft   | Yes                    |
| 8 | Bedroom         | 10'7" x 15'11" | 155 sq. ft  | Yes                    |
| 9 | Hall            | 6'11" x 4'2"   | 29 sq. ft   | Yes                    |

#### 1 Floor 1 - Bath

Dimensions: 6'6" x 11'7" Area: 66 sq. ft Counted as Living Area: Yes

Finished: Yes Enclosed: Yes Contiguous: Yes Permitted: Yes Wet Space: Yes

Heated: Yes

Permitted: Yes Wet Space: Yes Addition: No Conversion: No

### Floor 1 - Storage

**Dimensions:** 17'4" x 14'7" **Area:** 198 sq. ft

Counted as Living Area: No

Heated: No Finished: No Enclosed: No Contiguous: Yes Permitted: Yes Wet Space: No Addition: No Conversion: No

3 Floor 1 - Wet Bar

**Dimensions**: 19'1" x 5'6" **Area**: 88 sq. ft

Counted as Living Area:

Yes

Heated: Yes Finished: Yes Enclosed: Yes Contiguous:

Yes

Permitted: Yes Wet Space: No Addition: No Conversion: No

#### 4 Floor 1 - Recreation Room

Dimensions: 21'4" x 23'4"

**Area:** 476 sq. ft

**Counted as Living Area:** 

Yes

Heated: Yes Finished: Yes Enclosed: Yes Contiguous:

Yes

Permitted: Yes Wet Space: No Addition: No Conversion: No

#### 5 Floor 1 - Bath

**Dimensions:** 9'5" x 12'1"

Area: 87 sq. ft

Counted as Living Area:

Yes

Heated: Yes Finished: Yes Enclosed: Yes Contiguous: Yes

Permitted: Yes Wet Space: Yes Addition: No Conversion: No

Dimensions: 14'0" x 13'1"

Area: 183 sq. ft

Counted as Living Area:

Counted as Living Area:

Yes

Heated: Yes Finished: Yes Enclosed: Yes Contiguous:

Yes

Permitted: Yes Wet Space: No Addition: No Conversion: No

#### Floor 1 - Laundry

Dimensions: 6'7" x 7'7"

Area: 50 sq. ft

Counted as Living Area:

Yes

Heated: Yes Finished: Yes Enclosed: Yes Contiguous:

Yes

Permitted: Yes Wet Space: No Addition: No Conversion: No

#### Floor 1 - Bedroom

**Dimensions:** 10'7" x 15'11"

**Area:** 155 sq. ft

Counted as Living Area:

Yes

Heated: Yes Finished: Yes Enclosed: Yes Contiguous:

Yes

Permitted: Yes Wet Space: No Addition: No Conversion: No

Dimensions: 6'11" x 4'2" Area: 29 sq. ft

Counted as Living Area:

Heated: Yes Finished: Yes Enclosed: Yes **Contiguous:** 

Yes

Permitted: Yes Wet Space: No Addition: No Conversion: No