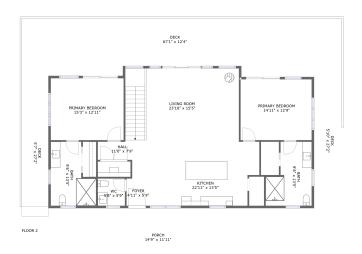

#### **Room Dimensions**

Floor 2 Total sqft: 2843 Living area: 1593

| #  | Room name       | Dimensions     | Area (sqft) | Counted as Living Area |
|----|-----------------|----------------|-------------|------------------------|
| 10 | Primary Bedroom | 15'3" x 12'11" | 198 sq. ft  | Yes                    |
| 11 | Kitchen         | 22'11" x 13'5" | 291 sq. ft  | Yes                    |
| 12 | Deck            | 5'7" x 27'2"   | 152 sq. ft  | No                     |
| 13 | Living Room     | 23'10" x 15'5" | 367 sq. ft  | Yes                    |
| 14 | Hall            | 11'0" x 7'9"   | 57 sq. ft   | Yes                    |
| 15 | Porch           | 14'9" x 11'11" | 175 sq. ft  | No                     |
| 16 | Foyer           | 4'11" x 5'9"   | 28 sq. ft   | Yes                    |
| 17 | Bath            | 9'6" x 13'5"   | 104 sq. ft  | Yes                    |
| 18 | Deck            | 5'10" x 27'2"  | 158 sq. ft  | No                     |
| 19 | Bath            | 9'8" x 13'5"   | 106 sq. ft  | Yes                    |
| 20 | Wc              | 5'8" x 5'9"    | 32 sq. ft   | Yes                    |

| #  | Room name       | Dimensions     | Area (sqft) | Counted as Living Area |
|----|-----------------|----------------|-------------|------------------------|
| 21 | Primary Bedroom | 14'11" x 12'9" | 190 sq. ft  | Yes                    |
| 22 | Deck            | 67'1" x 12'4"  | 765 sq. ft  | No                     |

#### Floor 2 - Primary Bedroom

Dimensions: 15'3" x 12'11"

Area: 198 sq. ft

Counted as Living Area:

Yes

Heated: Yes Finished: Yes Enclosed: Yes Contiguous:

Yes

Permitted: Yes Wet Space: No Addition: No Conversion: No.

#### Floor 2 - Kitchen

Dimensions: 22'11" x 13'5"

Area: 291 sq. ft

Counted as Living Area:

Yes

Heated: Yes Finished: Yes Enclosed: Yes Contiguous:

Yes

Permitted: Yes Wet Space: No Addition: No Conversion: No

Dimensions: 5'7" x 27'2" Area: 152 sq. ft

Counted as Living Area: No

Heated: No Finished: Yes Enclosed: No Contiguous: Yes Permitted: Yes Wet Space: No Addition: No Conversion: No

### Floor 2 - Living Room

Dimensions: 23'10" x 15'5"

**Area:** 367 sq. ft

**Counted as Living Area:** 

Yes

Heated: Yes Finished: Yes Enclosed: Yes Contiguous:

Yes

Permitted: Yes Wet Space: No Addition: No Conversion: No

#### 4 Floor 2 - Hall

**Dimensions:** 11'0" x 7'9"

Area: 57 sq. ft

Counted as Living Area:

Yes

Heated: Yes Finished: Yes Enclosed: Yes Contiguous:

Yes

Permitted: Yes Wet Space: No Addition: No Conversion: No

Dimensions: 14'9" x 11'11"

Area: 175 sq. ft

Counted as Living Area: No

Heated: No Finished: Yes Enclosed: No Contiguous: Yes Permitted: Yes Wet Space: No Addition: No Conversion: No

### Floor 2 - Foyer

**Dimensions:** 4'11" x 5'9"

Area: 28 sq. ft

Counted as Living Area:

Yes

Heated: Yes Finished: Yes Enclosed: Yes Contiguous:

Yes

Permitted: Yes Wet Space: No Addition: No Conversion: No

#### Floor 2 - Bath

**Dimensions:** 9'6" x 13'5"

Area: 104 sq. ft

Counted as Living Area:

Yes

Heated: Yes Finished: Yes Enclosed: Yes Contiguous:

Yes

Permitted: Yes Wet Space: Yes Addition: No Conversion: No

#### Floor 2 - Deck

Dimensions: 5'10" x 27'2"

**Area:** 158 sq. ft

Counted as Living Area: No

Heated: No Finished: Yes Enclosed: No Contiguous: Yes Permitted: Yes Wet Space: No Addition: No Conversion: No

#### 19 Floor 2 - Bath

**Dimensions**: 9'8" x 13'5"

**Area:** 106 sq. ft

Counted as Living Area:

Yes

Heated: Yes Finished: Yes Enclosed: Yes

Contiguous:

Yes

Permitted: Yes Wet Space: Yes Addition: No Conversion: No

#### Floor 2 - Wc

**Dimensions**: 5'8" x 5'9"

Area: 32 sq. ft

Counted as Living Area:

Yes

Heated: Yes Finished: Yes Enclosed: Yes Contiguous:

Yes

Permitted: Yes Wet Space: Yes Addition: No Conversion: No

### Floor 2 - Primary Bedroom

Dimensions: 14'11" x 12'9" Area: 190 sq. ft Counted as Living Area: Heated: Yes Finished: Yes Enclosed: Yes Contiguous: Yes

Permitted: Yes Wet Space: No Addition: No Conversion: No

#### Floor 2 - Deck

Dimensions: 67'1" x 12'4" Area: 765 sq. ft Counted as Living Area: No

Finished: Yes Enclosed: No Contiguous: Yes Permitted: Yes Wet Space: No Addition: No Conversion: No

Heated: No