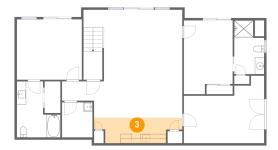

3 Floor 1 - Wet Bar

**Dimensions**: 19'1" x 5'6" **Area**: 88 sq. ft

Counted as Living Area:

Yes

Heated: Yes Finished: Yes Enclosed: Yes Contiguous:

Yes

Permitted: Yes Wet Space: No Addition: No Conversion: No