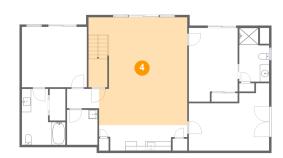

#### 4 Floor 1 - Recreation Room

Dimensions: 21'4" x 23'4"

**Area:** 476 sq. ft

**Counted as Living Area:** 

Yes

Heated: Yes Finished: Yes Enclosed: Yes Contiguous:

Yes

Permitted: Yes Wet Space: No Addition: No Conversion: No