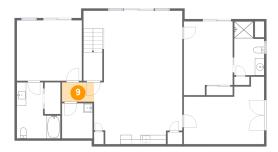

Dimensions: 6'11" x 4'2" Area: 29 sq. ft

Counted as Living Area:

Heated: Yes Finished: Yes Enclosed: Yes **Contiguous:** 

Yes

Permitted: Yes Wet Space: No Addition: No Conversion: No