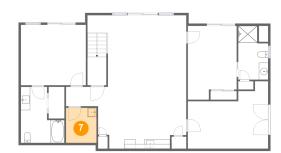

#### Floor 1 - Laundry

Dimensions: 6'7" x 7'7"

Area: 50 sq. ft

Counted as Living Area:

Yes

Heated: Yes Finished: Yes Enclosed: Yes Contiguous:

Yes

Permitted: Yes Wet Space: No Addition: No Conversion: No