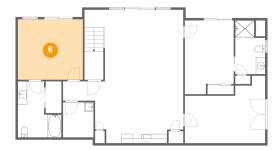

Dimensions: 14'0" x 13'1"

Area: 183 sq. ft

Counted as Living Area:

Counted as Living Area:

Yes

Heated: Yes Finished: Yes Enclosed: Yes Contiguous:

Yes

Permitted: Yes Wet Space: No Addition: No Conversion: No