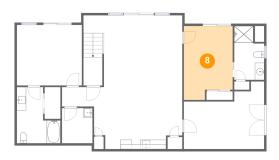

#### Floor 1 - Bedroom

**Dimensions:** 10'7" x 15'11"

**Area:** 155 sq. ft

Counted as Living Area:

Yes

Heated: Yes Finished: Yes Enclosed: Yes Contiguous:

Yes

Permitted: Yes Wet Space: No Addition: No Conversion: No