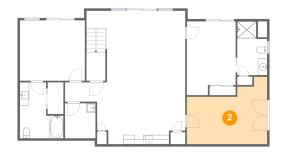

### Floor 1 - Storage

**Dimensions:** 17'4" x 14'7" **Area:** 198 sq. ft

Counted as Living Area: No

Heated: No Finished: No Enclosed: No Contiguous: Yes Permitted: Yes Wet Space: No Addition: No Conversion: No