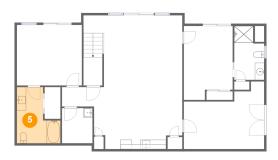

#### 5 Floor 1 - Bath

**Dimensions:** 9'5" x 12'1"

Area: 87 sq. ft

Counted as Living Area:

Yes

Heated: Yes Finished: Yes Enclosed: Yes Contiguous: Yes

Permitted: Yes Wet Space: Yes Addition: No Conversion: No