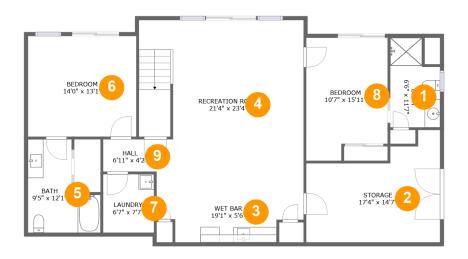

#### **Room Dimensions**

Floor 1 Total sqft: 1531 Living area: 1317

| # | Room name       | Dimensions     | Area (sqft) | Counted as Living Area |
|---|-----------------|----------------|-------------|------------------------|
| 1 | Bath            | 6'6" x 11'7"   | 66 sq. ft   | Yes                    |
| 2 | Storage         | 17'4" x 14'7"  | 198 sq. ft  | No                     |
| 3 | Wet Bar         | 19'1" x 5'6"   | 88 sq. ft   | Yes                    |
| 4 | Recreation Room | 21'4" x 23'4"  | 476 sq. ft  | Yes                    |
| 5 | Bath            | 9'5" x 12'1"   | 87 sq. ft   | Yes                    |
| 6 | Bedroom         | 14'0" x 13'1"  | 183 sq. ft  | Yes                    |
| 7 | Laundry         | 6'7" x 7'7"    | 50 sq. ft   | Yes                    |
| 8 | Bedroom         | 10'7" x 15'11" | 155 sq. ft  | Yes                    |
| 9 | Hall            | 6'11" x 4'2"   | 29 sq. ft   | Yes                    |

#### 1 Floor 1 - Bath

Dimensions: 6'6" x 11'7" Area: 66 sq. ft Counted as Living Area: Yes

Finished: Yes Enclosed: Yes Contiguous: Yes Permitted: Yes Wet Space: Yes

Heated: Yes

Permitted: Yes Wet Space: Yes Addition: No Conversion: No

### Floor 1 - Storage

**Dimensions:** 17'4" x 14'7" **Area:** 198 sq. ft

Counted as Living Area: No

Heated: No Finished: No Enclosed: No Contiguous: Yes Permitted: Yes Wet Space: No Addition: No Conversion: No

3 Floor 1 - Wet Bar

**Dimensions**: 19'1" x 5'6" **Area**: 88 sq. ft

Counted as Living Area:

Yes

Heated: Yes Finished: Yes Enclosed: Yes Contiguous:

Yes

Permitted: Yes Wet Space: No Addition: No Conversion: No

#### 4 Floor 1 - Recreation Room

Dimensions: 21'4" x 23'4"

**Area:** 476 sq. ft

**Counted as Living Area:** 

Yes

Heated: Yes Finished: Yes Enclosed: Yes Contiguous:

Yes

Permitted: Yes Wet Space: No Addition: No Conversion: No

#### 5 Floor 1 - Bath

**Dimensions:** 9'5" x 12'1"

Area: 87 sq. ft

Counted as Living Area:

Yes

Heated: Yes Finished: Yes Enclosed: Yes Contiguous: Yes

Permitted: Yes Wet Space: Yes Addition: No Conversion: No

Dimensions: 14'0" x 13'1"

Area: 183 sq. ft

Counted as Living Area:

Counted as Living Area:

Yes

Heated: Yes Finished: Yes Enclosed: Yes Contiguous:

Yes

Permitted: Yes Wet Space: No Addition: No Conversion: No

#### Floor 1 - Laundry

Dimensions: 6'7" x 7'7"

Area: 50 sq. ft

Counted as Living Area:

Yes

Heated: Yes Finished: Yes Enclosed: Yes Contiguous:

Yes

Permitted: Yes Wet Space: No Addition: No Conversion: No

#### Floor 1 - Bedroom

**Dimensions:** 10'7" x 15'11"

**Area:** 155 sq. ft

Counted as Living Area:

Yes

Heated: Yes Finished: Yes Enclosed: Yes Contiguous:

Yes

Permitted: Yes Wet Space: No Addition: No Conversion: No

Dimensions: 6'11" x 4'2" Area: 29 sq. ft

Counted as Living Area:

Heated: Yes Finished: Yes Enclosed: Yes **Contiguous:** 

Yes

Permitted: Yes Wet Space: No Addition: No Conversion: No