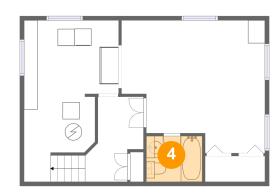

### 4 Floor 1 - Bath

Dimensions: 6'7" x 5'5"

Area: 35 sq. ft

Counted as Living Area: No

Heated: Yes Finished: Yes Enclosed: Yes Contiguous: No Permitted: Yes Wet Space: Yes Addition: No Conversion: No