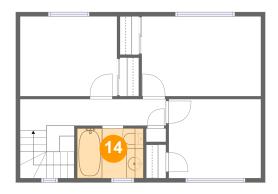

#### **Room Dimensions**

Floor 3 Total sqft: 587 Living area: 587

| #  | Room name       | Dimensions    | Area (sqft) | Counted as Living Area |
|----|-----------------|---------------|-------------|------------------------|
| 10 | Bedroom         | 10'10" x 9'3" | 101 sq. ft  | Yes                    |
| 11 | Primary Bedroom | 14'1" x 9'5"  | 132 sq. ft  | Yes                    |
| 12 | Bedroom         | 11'5" x 9'5"  | 107 sq. ft  | Yes                    |
| 13 | Hall            | 17'2" x 3'9"  | 93 sq. ft   | Yes                    |
| 14 | Bath            | 7'10" x 5'10" | 46 sq. ft   | Yes                    |

## 4 Floor 3 - Bath

**Dimensions:** 7'10" x 5'10"

Area: 46 sq. ft

Counted as Living Area:

Yes

Heated: Yes Finished: Yes Enclosed: Yes Contiguous:

Yes
Permitted: Yes
Wet Space: Yes
Addition: No