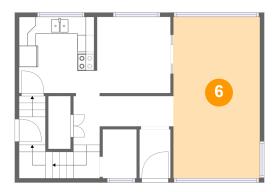

## 6 Floor 2 - Living Room

**Dimensions**: 10'2" x 19'0" **Area**: 194 sq. ft

Counted as Living Area:

Yes

Heated: Yes Finished: Yes Enclosed: Yes Contiguous:

Yes

Permitted: Yes Wet Space: No Addition: No Conversion: No