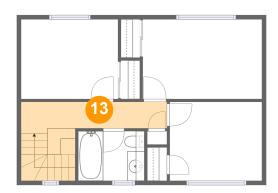

#### **Room Dimensions**

Floor 3 Total sqft: 587 Living area: 587

| #  | Room name       | Dimensions    | Area (sqft) | Counted as Living Area |
|----|-----------------|---------------|-------------|------------------------|
| 10 | Bedroom         | 10'10" x 9'3" | 101 sq. ft  | Yes                    |
| 11 | Primary Bedroom | 14'1" x 9'5"  | 132 sq. ft  | Yes                    |
| 12 | Bedroom         | 11'5" x 9'5"  | 107 sq. ft  | Yes                    |
| 13 | Hall            | 17'2" x 3'9"  | 93 sq. ft   | Yes                    |
| 14 | Bath            | 7'10" x 5'10" | 46 sq. ft   | Yes                    |

### 1 Floor 3 - Hall

**Dimensions:** 17'2" x 3'9"

Area: 93 sq. ft

Counted as Living Area:

Yes

Heated: Yes Finished: Yes Enclosed: Yes Contiguous:

Yes

Permitted: Yes Wet Space: No Addition: No Conversion: No