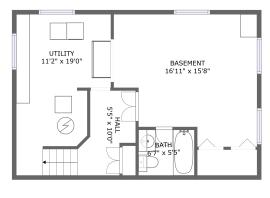

#### **Room Dimensions**

Floor 3 Total sqft: 587 Living area: 587

| #  | Room name       | Dimensions    | Area (sqft) | Counted as Living Area |
|----|-----------------|---------------|-------------|------------------------|
| 10 | Bedroom         | 10'10" x 9'3" | 101 sq. ft  | Yes                    |
| 11 | Primary Bedroom | 14'1" x 9'5"  | 132 sq. ft  | Yes                    |
| 12 | Bedroom         | 11'5" x 9'5"  | 107 sq. ft  | Yes                    |
| 13 | Hall            | 17'2" x 3'9"  | 93 sq. ft   | Yes                    |
| 14 | Bath            | 7'10" x 5'10" | 46 sq. ft   | Yes                    |

### Floor 3 - Bedroom

**Dimensions**: 10'10" x 9'3"

**Area:** 101 sq. ft

**Counted as Living Area:** 

Yes

Heated: Yes Finished: Yes Enclosed: Yes Contiguous:

Yes

Permitted: Yes Wet Space: No Addition: No Conversion: No

## Floor 3 - Primary Bedroom

**Dimensions:** 14'1" x 9'5"

**Area:** 132 sq. ft

Counted as Living Area:

Yes

Heated: Yes Finished: Yes Enclosed: Yes Contiguous:

Yes

Permitted: Yes Wet Space: No Addition: No Conversion: No

## Floor 3 - Bedroom

Dimensions: 11'5" x 9'5" Area: 107 sq. ft

Counted as Living Area:

Yes

Heated: Yes Finished: Yes Enclosed: Yes Contiguous:

Yes

Permitted: Yes Wet Space: No Addition: No Conversion: No

### 1 Floor 3 - Hall

**Dimensions:** 17'2" x 3'9"

Area: 93 sq. ft

Counted as Living Area:

Yes

Heated: Yes Finished: Yes Enclosed: Yes Contiguous:

Yes

Permitted: Yes Wet Space: No Addition: No Conversion: No

## 4 Floor 3 - Bath

**Dimensions:** 7'10" x 5'10"

Area: 46 sq. ft

Counted as Living Area:

Yes

Heated: Yes Finished: Yes Enclosed: Yes Contiguous:

Yes
Permitted: Yes
Wet Space: Yes
Addition: No