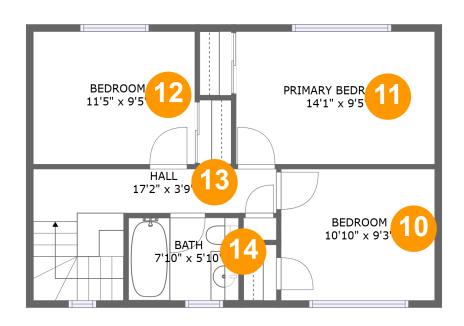

#### **Room Dimensions**

Floor 3 Total sqft: 587 Living area: 587

| #  | Room name       | Dimensions    | Area (sqft) | Counted as Living Area |
|----|-----------------|---------------|-------------|------------------------|
| 10 | Bedroom         | 10'10" x 9'3" | 101 sq. ft  | Yes                    |
| 11 | Primary Bedroom | 14'1" x 9'5"  | 132 sq. ft  | Yes                    |
| 12 | Bedroom         | 11'5" x 9'5"  | 107 sq. ft  | Yes                    |
| 13 | Hall            | 17'2" x 3'9"  | 93 sq. ft   | Yes                    |
| 14 | Bath            | 7'10" x 5'10" | 46 sq. ft   | Yes                    |

### Floor 3 - Bedroom

**Dimensions**: 10'10" x 9'3"

**Area:** 101 sq. ft

**Counted as Living Area:** 

Yes

Heated: Yes Finished: Yes Enclosed: Yes Contiguous:

Yes

Permitted: Yes Wet Space: No Addition: No Conversion: No

## Floor 3 - Primary Bedroom

**Dimensions:** 14'1" x 9'5"

**Area:** 132 sq. ft

Counted as Living Area:

Yes

Heated: Yes Finished: Yes Enclosed: Yes Contiguous:

Yes

Permitted: Yes Wet Space: No Addition: No Conversion: No

## Floor 3 - Bedroom

Dimensions: 11'5" x 9'5" Area: 107 sq. ft

Counted as Living Area:

Yes

Heated: Yes Finished: Yes Enclosed: Yes Contiguous:

Yes

Permitted: Yes Wet Space: No Addition: No Conversion: No

### 1 Floor 3 - Hall

**Dimensions:** 17'2" x 3'9"

Area: 93 sq. ft

Counted as Living Area:

Yes

Heated: Yes Finished: Yes Enclosed: Yes Contiguous:

Yes

Permitted: Yes Wet Space: No Addition: No Conversion: No

## 4 Floor 3 - Bath

**Dimensions:** 7'10" x 5'10"

Area: 46 sq. ft

Counted as Living Area:

Yes

Heated: Yes Finished: Yes Enclosed: Yes Contiguous:

Yes
Permitted: Yes
Wet Space: Yes
Addition: No