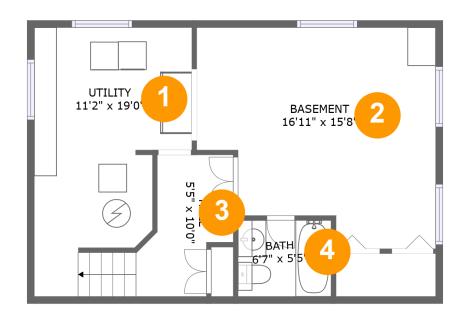

#### **Room Dimensions**

Floor 1 Total sqft: 588 Living area: 0

| # | Room name | Dimensions     | Area (sqft) | Counted as Living Area |
|---|-----------|----------------|-------------|------------------------|
| 1 | Utility   | 11'2" x 19'0"  | 164 sq. ft  | No                     |
| 2 | Basement  | 16'11" x 15'8" | 227 sq. ft  | No                     |
| 3 | Hall      | 5'5" x 10'0"   | 65 sq. ft   | No                     |
| 4 | Bath      | 6'7" x 5'5"    | 35 sq. ft   | No                     |

## Floor 1 - Utility

Dimensions: 11'2" x 19'0"

**Area:** 164 sq. ft Finished: No Counted as Living Area: No Enclosed: Yes Contiguous: Yes Permitted: Yes Wet Space: No

> Addition: No Conversion: No

Heated: Yes

### Floor 1 - Basement

Dimensions: 16'11" x 15'8"

Area: 227 sq. ft

Counted as Living Area: No

Heated: No Finished: Yes Enclosed: Yes Contiguous: Yes Permitted: Yes Wet Space: No Addition: No Conversion: No

3 Floor 1 - Hall

Dimensions: 5'5" x 10'0"

Area: 65 sq. ft

Counted as Living Area: No

Heated: Yes Finished: Yes Enclosed: Yes Contiguous: No Permitted: Yes Wet Space: No Addition: No Conversion: No

### 4 Floor 1 - Bath

Dimensions: 6'7" x 5'5"

Area: 35 sq. ft

Counted as Living Area: No

Heated: Yes Finished: Yes Enclosed: Yes Contiguous: No Permitted: Yes Wet Space: Yes Addition: No Conversion: No