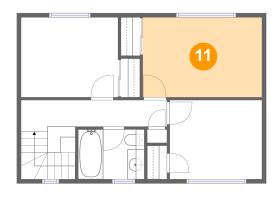

#### **Room Dimensions**

Floor 3 Total sqft: 587 Living area: 587

| #  | Room name       | Dimensions    | Area (sqft) | Counted as Living Area |
|----|-----------------|---------------|-------------|------------------------|
| 10 | Bedroom         | 10'10" x 9'3" | 101 sq. ft  | Yes                    |
| 11 | Primary Bedroom | 14'1" x 9'5"  | 132 sq. ft  | Yes                    |
| 12 | Bedroom         | 11'5" x 9'5"  | 107 sq. ft  | Yes                    |
| 13 | Hall            | 17'2" x 3'9"  | 93 sq. ft   | Yes                    |
| 14 | Bath            | 7'10" x 5'10" | 46 sq. ft   | Yes                    |

## Floor 3 - Primary Bedroom

**Dimensions:** 14'1" x 9'5"

**Area:** 132 sq. ft

Counted as Living Area:

Yes

Heated: Yes Finished: Yes Enclosed: Yes Contiguous:

Yes

Permitted: Yes Wet Space: No Addition: No Conversion: No