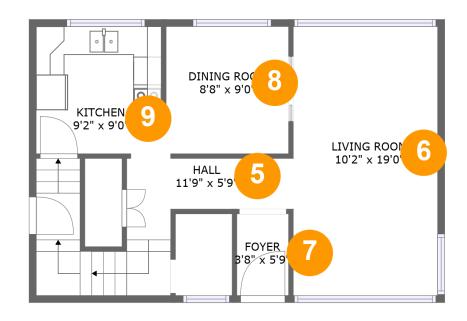

#### **Room Dimensions**

Floor 2 Total sqft: 587 Living area: 587

| # | Room name   | Dimensions    | Area (sqft) | Counted as Living Area |
|---|-------------|---------------|-------------|------------------------|
| 5 | Hall        | 11'9" x 5'9"  | 101 sq. ft  | Yes                    |
| 6 | Living Room | 10'2" x 19'0" | 194 sq. ft  | Yes                    |
| 7 | Foyer       | 3'8" x 5'9"   | 21 sq. ft   | Yes                    |
| 8 | Dining Room | 8'8" x 9'0"   | 78 sq. ft   | Yes                    |
| 9 | Kitchen     | 9'2" x 9'0"   | 80 sq. ft   | Yes                    |

### 5 Floor 2 - Hall

**Dimensions:** 11'9" x 5'9"

**Area:** 101 sq. ft

Counted as Living Area:

Yes

Heated: Yes Finished: Yes Enclosed: Yes Contiguous:

Yes

Permitted: Yes Wet Space: No Addition: No Conversion: No

## 6 Floor 2 - Living Room

**Dimensions**: 10'2" x 19'0" **Area**: 194 sq. ft

Counted as Living Area:

Yes

Heated: Yes Finished: Yes Enclosed: Yes Contiguous:

Yes

Permitted: Yes Wet Space: No Addition: No Conversion: No

## Floor 2 - Foyer

Dimensions: 3'8" x 5'9"

Area: 21 sq. ft

Counted as Living Area:

Yes

Heated: Yes Finished: Yes Enclosed: Yes Contiguous:

Yes

Permitted: Yes Wet Space: No Addition: No Conversion: No

## Floor 2 - Dining Room

Dimensions: 8'8" x 9'0"

Area: 78 sq. ft

Counted as Living Area:

Yes

Heated: Yes Finished: Yes Enclosed: Yes Contiguous: Yes

Permitted: Yes Wet Space: No Addition: No Conversion: No

## 9 Floor 2 - Kitchen

**Dimensions:** 9'2" x 9'0"

Area: 80 sq. ft

**Counted as Living Area:** 

Yes

Heated: Yes Finished: Yes Enclosed: Yes Contiguous:

Yes

Permitted: Yes Wet Space: No Addition: No Conversion: No