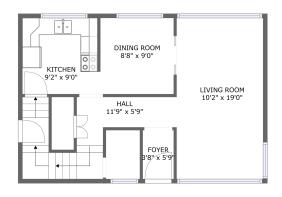

#### **Room Dimensions**

Floor 1 Total sqft: 588 Living area: 0

| # | Room name | Dimensions     | Area (sqft) | Counted as Living Area |
|---|-----------|----------------|-------------|------------------------|
| 1 | Utility   | 11'2" x 19'0"  | 164 sq. ft  | No                     |
| 2 | Basement  | 16'11" x 15'8" | 227 sq. ft  | No                     |
| 3 | Hall      | 5'5" x 10'0"   | 65 sq. ft   | No                     |
| 4 | Bath      | 6'7" x 5'5"    | 35 sq. ft   | No                     |

## Floor 1 - Utility

Dimensions: 11'2" x 19'0"

**Area:** 164 sq. ft Finished: No Counted as Living Area: No Enclosed: Yes Contiguous: Yes Permitted: Yes Wet Space: No

> Addition: No Conversion: No

Heated: Yes

### Floor 1 - Basement

Dimensions: 16'11" x 15'8"

Area: 227 sq. ft

Counted as Living Area: No

Heated: No Finished: Yes Enclosed: Yes Contiguous: Yes Permitted: Yes Wet Space: No Addition: No Conversion: No

3 Floor 1 - Hall

Dimensions: 5'5" x 10'0"

Area: 65 sq. ft

Counted as Living Area: No

Heated: Yes Finished: Yes Enclosed: Yes Contiguous: No Permitted: Yes Wet Space: No Addition: No Conversion: No

### 4 Floor 1 - Bath

Dimensions: 6'7" x 5'5"

Area: 35 sq. ft

Counted as Living Area: No

Heated: Yes Finished: Yes Enclosed: Yes Contiguous: No Permitted: Yes Wet Space: Yes Addition: No Conversion: No

### 5 Floor 2 - Hall

**Dimensions:** 11'9" x 5'9"

**Area:** 101 sq. ft

Counted as Living Area:

Yes

Heated: Yes Finished: Yes Enclosed: Yes Contiguous:

Yes

Permitted: Yes Wet Space: No Addition: No Conversion: No

## 6 Floor 2 - Living Room

**Dimensions**: 10'2" x 19'0" **Area**: 194 sq. ft

Counted as Living Area:

Yes

Heated: Yes Finished: Yes Enclosed: Yes Contiguous:

Yes

Permitted: Yes Wet Space: No Addition: No Conversion: No

## Floor 2 - Foyer

Dimensions: 3'8" x 5'9"

Area: 21 sq. ft

Counted as Living Area:

Yes

Heated: Yes Finished: Yes Enclosed: Yes Contiguous:

Yes

Permitted: Yes Wet Space: No Addition: No Conversion: No

## Floor 2 - Dining Room

Dimensions: 8'8" x 9'0"

Area: 78 sq. ft

Counted as Living Area:

Yes

Heated: Yes Finished: Yes Enclosed: Yes Contiguous: Yes

Permitted: Yes Wet Space: No Addition: No Conversion: No

## 9 Floor 2 - Kitchen

**Dimensions:** 9'2" x 9'0"

Area: 80 sq. ft

**Counted as Living Area:** 

Yes

Heated: Yes Finished: Yes Enclosed: Yes Contiguous:

Yes

Permitted: Yes Wet Space: No Addition: No Conversion: No