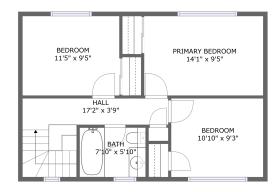

#### **Room Dimensions**

Floor 2 Total sqft: 587 Living area: 587

| # | Room name   | Dimensions    | Area (sqft) | Counted as Living Area |
|---|-------------|---------------|-------------|------------------------|
| 5 | Hall        | 11'9" x 5'9"  | 101 sq. ft  | Yes                    |
| 6 | Living Room | 10'2" x 19'0" | 194 sq. ft  | Yes                    |
| 7 | Foyer       | 3'8" x 5'9"   | 21 sq. ft   | Yes                    |
| 8 | Dining Room | 8'8" x 9'0"   | 78 sq. ft   | Yes                    |
| 9 | Kitchen     | 9'2" x 9'0"   | 80 sq. ft   | Yes                    |

### 5 Floor 2 - Hall

**Dimensions:** 11'9" x 5'9"

**Area:** 101 sq. ft

Counted as Living Area:

Yes

Heated: Yes Finished: Yes Enclosed: Yes Contiguous:

Yes

Permitted: Yes Wet Space: No Addition: No Conversion: No

## 6 Floor 2 - Living Room

**Dimensions**: 10'2" x 19'0" **Area**: 194 sq. ft

Counted as Living Area:

Yes

Heated: Yes Finished: Yes Enclosed: Yes Contiguous:

Yes

Permitted: Yes Wet Space: No Addition: No Conversion: No

## Floor 2 - Foyer

Dimensions: 3'8" x 5'9"

Area: 21 sq. ft

Counted as Living Area:

Yes

Heated: Yes Finished: Yes Enclosed: Yes Contiguous:

Yes

Permitted: Yes Wet Space: No Addition: No Conversion: No

## Floor 2 - Dining Room

Dimensions: 8'8" x 9'0"

Area: 78 sq. ft

Counted as Living Area:

Yes

Heated: Yes Finished: Yes Enclosed: Yes Contiguous: Yes

Permitted: Yes Wet Space: No Addition: No Conversion: No

## 9 Floor 2 - Kitchen

**Dimensions:** 9'2" x 9'0"

Area: 80 sq. ft

**Counted as Living Area:** 

Yes

Heated: Yes Finished: Yes Enclosed: Yes Contiguous:

Yes

Permitted: Yes Wet Space: No Addition: No Conversion: No