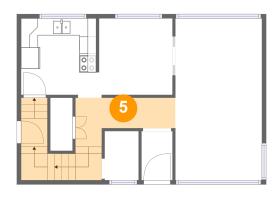

### 5 Floor 2 - Hall

**Dimensions:** 11'9" x 5'9"

**Area:** 101 sq. ft

Counted as Living Area:

Yes

Heated: Yes Finished: Yes Enclosed: Yes Contiguous:

Yes

Permitted: Yes Wet Space: No Addition: No Conversion: No