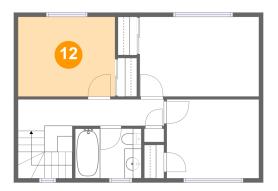

#### **Room Dimensions**

Floor 3 Total sqft: 587 Living area: 587

| #  | Room name       | Dimensions    | Area (sqft) | Counted as Living Area |
|----|-----------------|---------------|-------------|------------------------|
| 10 | Bedroom         | 10'10" x 9'3" | 101 sq. ft  | Yes                    |
| 11 | Primary Bedroom | 14'1" x 9'5"  | 132 sq. ft  | Yes                    |
| 12 | Bedroom         | 11'5" x 9'5"  | 107 sq. ft  | Yes                    |
| 13 | Hall            | 17'2" x 3'9"  | 93 sq. ft   | Yes                    |
| 14 | Bath            | 7'10" x 5'10" | 46 sq. ft   | Yes                    |

## Floor 3 - Bedroom

Dimensions: 11'5" x 9'5" Area: 107 sq. ft

Counted as Living Area:

Yes

Heated: Yes Finished: Yes Enclosed: Yes Contiguous:

Yes

Permitted: Yes Wet Space: No Addition: No Conversion: No