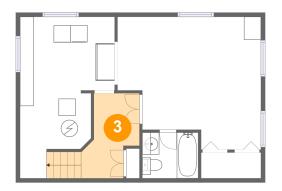

3 Floor 1 - Hall

Dimensions: 5'5" x 10'0"

Area: 65 sq. ft

Counted as Living Area: No

Heated: Yes Finished: Yes Enclosed: Yes Contiguous: No Permitted: Yes Wet Space: No Addition: No Conversion: No