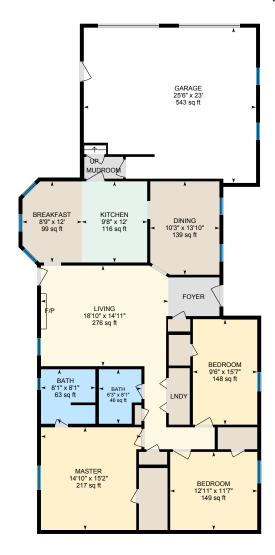

#### 1ST FLOOR

Bath: 8'1" x 8'1" | 63 sq ft Bath: 6'3" x 8'1" | 46 sq ft

Bedroom: 12'11" x 11'7" | 149 sq ft Bedroom: 9'6" x 15'7" | 148 sq ft Breakfast: 8'9" x 12' | 99 sq ft Dining: 10'3" x 13'10" | 139 sq ft Garage: 25'6" x 23' | 543 sq ft Kitchen: 9'8" x 12' | 116 sq ft Living: 18'10" x 14'11" | 276 sq ft Master: 14'10" x 15'2" | 217 sq ft

#### 1ST FLOOR

Interior Area: 1586 sq ft
Excluded Area: 543 sq ft
Perimeter Wall Length: 182 ft
Perimeter Wall Thickness: 7.0 in
Exterior Area: 1692 sq ft

#### **Total Above Grade Floor Area**

Main Building Interior: 1970 sq ft Main Building Excluded: 543 sq ft Main Building Exterior: 2129 sq ft

Measurement Diagram for: 1st Floor Exterior Wall Thickness: 7.0 in