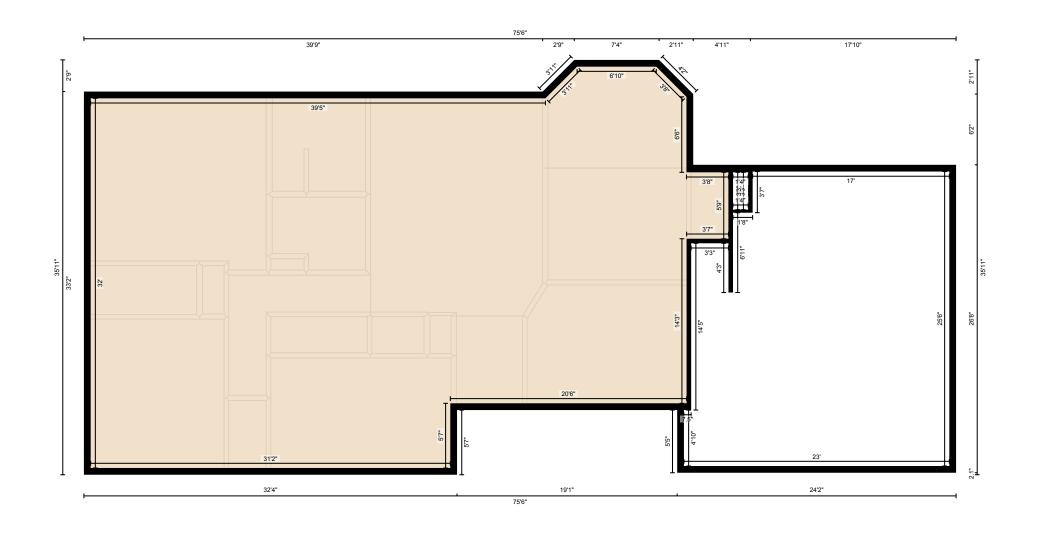

Main Building: Total Exterior Area Above Grade 2129 sq ft

1st Floor Exterior Area 1692 sq ft **Bonus Room** Exterior Area 437 sq ft

PREPARED: Apr, 2020

1st Floor Total Exterior Area 1692 sq ft Total Interior Area 1586 sq ft

#### 1ST FLOOR

Bath: 8'1" x 8'1" | 63 sq ft Bath: 6'3" x 8'1" | 46 sq ft

Bedroom: 12'11" x 11'7" | 149 sq ft Bedroom: 9'6" x 15'7" | 148 sq ft Breakfast: 8'9" x 12' | 99 sq ft Dining: 10'3" x 13'10" | 139 sq ft Garage: 25'6" x 23' | 543 sq ft Kitchen: 9'8" x 12' | 116 sq ft Living: 18'10" x 14'11" | 276 sq ft Master: 14'10" x 15'2" | 217 sq ft

#### 1ST FLOOR

Interior Area: 1586 sq ft
Excluded Area: 543 sq ft
Perimeter Wall Length: 182 ft
Perimeter Wall Thickness: 7.0 in
Exterior Area: 1692 sq ft

#### **Total Above Grade Floor Area**

Main Building Interior: 1970 sq ft Main Building Excluded: 543 sq ft Main Building Exterior: 2129 sq ft

Measurement Diagram for: 1st Floor Exterior Wall Thickness: 7.0 in