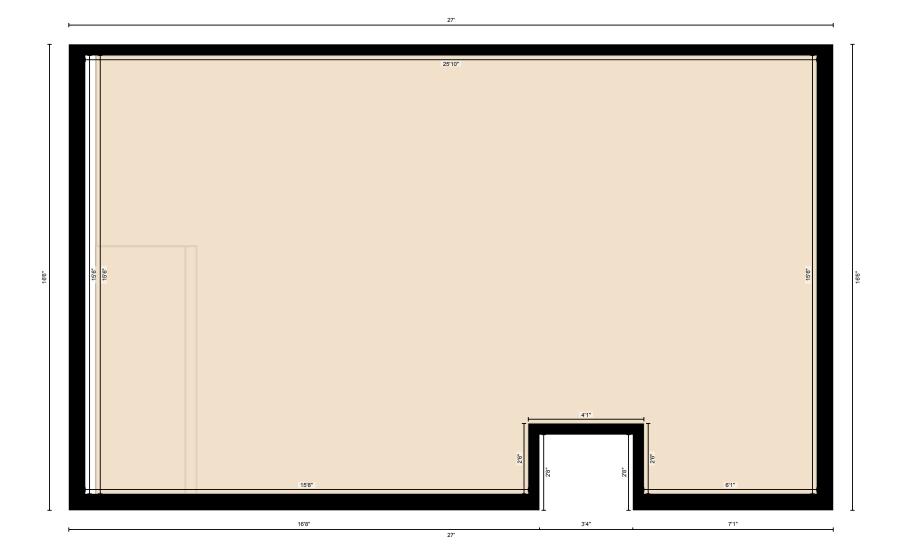

**Bonus Room** Total Exterior Area 437 sq ft
Total Interior Area 384 sq ft

#### **BONUS ROOM**

Bonus: 25'6" x 15'6" | 353 sq ft

#### **BONUS ROOM**

Interior Area: 384 sq ft
Perimeter Wall Length: 90 ft
Perimeter Wall Thickness: 7.0 in
Exterior Area: 437 sq ft

Measurement Diagram for: Bonus Room Exterior Wall Thickness: 7.0 in