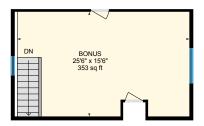

#### **BONUS ROOM**

Bonus: 25'6" x 15'6" | 353 sq ft

#### **BONUS ROOM**

Interior Area: 384 sq ft
Perimeter Wall Length: 90 ft
Perimeter Wall Thickness: 7.0 in
Exterior Area: 437 sq ft

Measurement Diagram for: Bonus Room Exterior Wall Thickness: 7.0 in