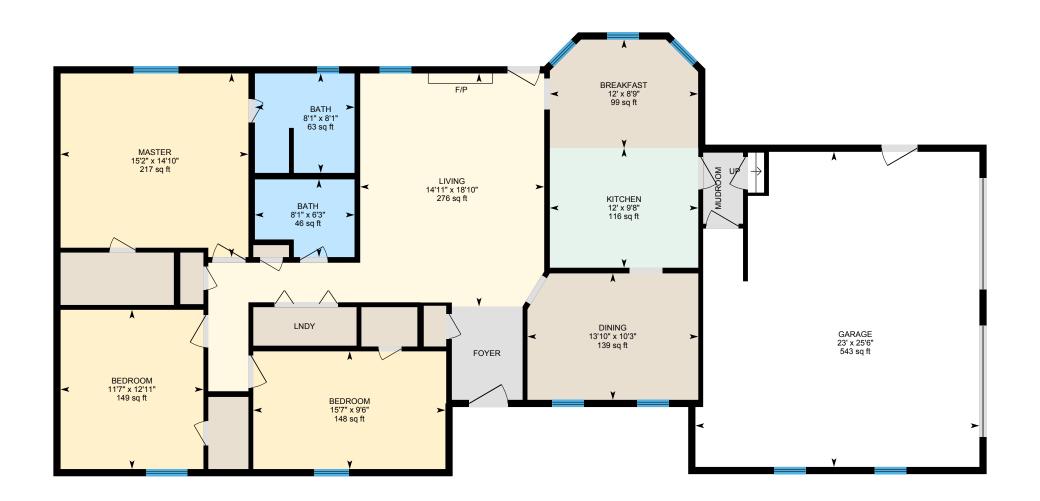

#### 1ST FLOOR

Bath: 8'1" x 8'1" | 63 sq ft Bath: 6'3" x 8'1" | 46 sq ft

Bedroom: 12'11" x 11'7" | 149 sq ft Bedroom: 9'6" x 15'7" | 148 sq ft Breakfast: 8'9" x 12' | 99 sq ft Dining: 10'3" x 13'10" | 139 sq ft Garage: 25'6" x 23' | 543 sq ft Kitchen: 9'8" x 12' | 116 sq ft Living: 18'10" x 14'11" | 276 sq ft Master: 14'10" x 15'2" | 217 sq ft

#### 1ST FLOOR

Interior Area: 1586 sq ft
Excluded Area: 543 sq ft
Perimeter Wall Length: 182 ft
Perimeter Wall Thickness: 7.0 in
Exterior Area: 1692 sq ft

#### **Total Above Grade Floor Area**

Main Building Interior: 1970 sq ft Main Building Excluded: 543 sq ft Main Building Exterior: 2129 sq ft

Measurement Diagram for: 1st Floor Exterior Wall Thickness: 7.0 in