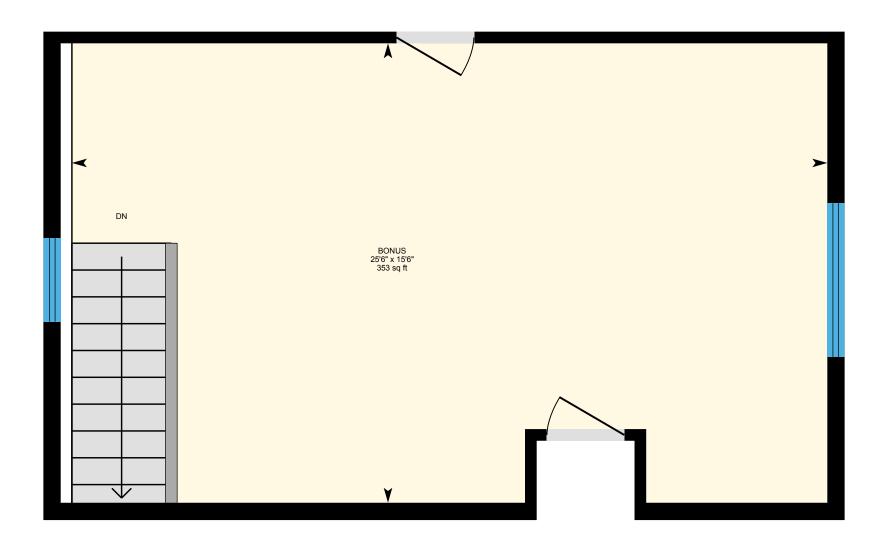

#### **BONUS ROOM**

Bonus: 25'6" x 15'6" | 353 sq ft

#### **BONUS ROOM**

Interior Area: 384 sq ft
Perimeter Wall Length: 90 ft
Perimeter Wall Thickness: 7.0 in
Exterior Area: 437 sq ft

Measurement Diagram for: Bonus Room Exterior Wall Thickness: 7.0 in