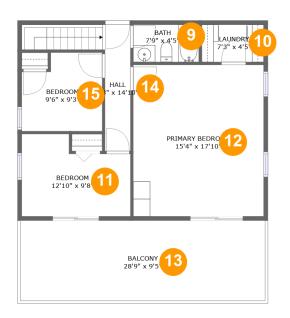

#### **Room dimensions**

Floor 2 Total sqft: 966 Living area: 694

| #  |                 | Dimensions     | sqft       | Counted as living area |
|----|-----------------|----------------|------------|------------------------|
| 9  | Bath            | 7'9" x 4'5"    | 34 sq. ft  | Yes                    |
| 10 | Laundry         | 7'3" x 4'5"    | 32 sq. ft  | Yes                    |
| 11 | Bedroom         | 12'10" x 9'8"  | 107 sq. ft | Yes                    |
| 12 | Primary Bedroom | 15'4" x 17'10" | 274 sq. ft | Yes                    |
| 13 | Balcony         | 28'9" x 9'5"   | 272 sq. ft | No                     |
| 14 | Hall            | 3'3" x 14'10"  | 73 sq. ft  | Yes                    |
| 15 | Bedroom         | 9'6" x 9'3"    | 80 sq. ft  | Yes                    |

Finished: Yes Enclosed: Yes Contiguous: Yes Permitted: Yes Wet space: Yes Addition: No Conversion: No

Heated: Yes

**Dimensions:** 7'9" x 4'5"

Area: 34 sq. ft

Counted as living area: Yes

Heated: Yes Finished: Yes Enclosed: Yes Contiguous: Yes Permitted: Yes Wet space: Yes Addition: No Conversion: No

#### Floor 2 - Laundry

Dimensions: 7'3" x 4'5"

Area: 32 sq. ft

Counted as living area: Yes

Heated: Yes Finished: Yes Enclosed: Yes Contiguous: Yes Permitted: Yes Wet space: No Addition: No Conversion: No

#### Floor 2 - Bedroom

Dimensions: 12'10" x 9'8"

Area: 107 sq. ft

Counted as living area: Yes

Finished: Yes Enclosed: Yes Contiguous: Yes Permitted: Yes Wet space: No Addition: No Conversion: No

Heated: Yes

#### 12 Floor 2 - Primary Bedroom

Dimensions: 15'4" x 17'10"

Area: 274 sq. ft

Counted as living area: Yes

Heated: Yes Finished: Yes Enclosed: Yes Contiguous: Yes Permitted: Yes Wet space: No Addition: No Conversion: No

### 13 Floor 2 - Balcony

Dimensions: 28'9" x 9'5"

**Area:** 272 sq. ft

Counted as living area: No

Heated: No Finished: Yes Enclosed: No Contiguous: Yes Permitted: Yes Wet space: No Addition: No Conversion: No

#### 4 Floor 2 - Hall

Dimensions: 3'3" x 14'10"

Area: 73 sq. ft

Counted as living area: Yes

Finished: Yes Enclosed: Yes Contiguous: Yes Permitted: Yes Wet space: No Addition: No Conversion: No

Heated: Yes

#### Floor 2 - Bedroom

Dimensions: 9'6" x 9'3"

Area: 80 sq. ft

Counted as living area: Yes

Heated: Yes Finished: Yes Enclosed: Yes Contiguous: Yes Permitted: Yes Wet space: No Addition: No Conversion: No