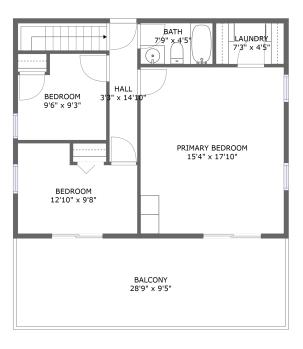

#### **Room dimensions**

Floor 2 Total sqft: 966 Living area: 694

| #  |                 | Dimensions     | sqft       | Counted as living area |
|----|-----------------|----------------|------------|------------------------|
| 9  | Bath            | 7'9" x 4'5"    | 34 sq. ft  | Yes                    |
| 10 | Laundry         | 7'3" x 4'5"    | 32 sq. ft  | Yes                    |
| 11 | Bedroom         | 12'10" x 9'8"  | 107 sq. ft | Yes                    |
| 12 | Primary Bedroom | 15'4" x 17'10" | 274 sq. ft | Yes                    |
| 13 | Balcony         | 28'9" x 9'5"   | 272 sq. ft | No                     |
| 14 | Hall            | 3'3" x 14'10"  | 73 sq. ft  | Yes                    |
| 15 | Bedroom         | 9'6" x 9'3"    | 80 sq. ft  | Yes                    |