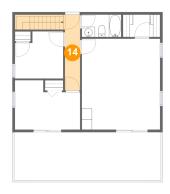

#### 4 Floor 2 - Hall

Dimensions: 3'3" x 14'10"

Area: 73 sq. ft

Counted as living area: Yes

Finished: Yes Enclosed: Yes Contiguous: Yes Permitted: Yes Wet space: No Addition: No Conversion: No

Heated: Yes