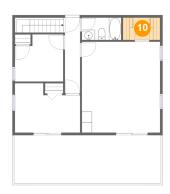

#### **Room dimensions**

Floor 2 Total sqft: 966 Living area: 694

| #  |                 | Dimensions     | sqft       | Counted as living area |
|----|-----------------|----------------|------------|------------------------|
| 9  | Bath            | 7'9" x 4'5"    | 34 sq. ft  | Yes                    |
| 10 | Laundry         | 7'3" x 4'5"    | 32 sq. ft  | Yes                    |
| 11 | Bedroom         | 12'10" x 9'8"  | 107 sq. ft | Yes                    |
| 12 | Primary Bedroom | 15'4" x 17'10" | 274 sq. ft | Yes                    |
| 13 | Balcony         | 28'9" x 9'5"   | 272 sq. ft | No                     |
| 14 | Hall            | 3'3" x 14'10"  | 73 sq. ft  | Yes                    |
| 15 | Bedroom         | 9'6" x 9'3"    | 80 sq. ft  | Yes                    |

#### Floor 2 - Laundry

Dimensions: 7'3" x 4'5"

Area: 32 sq. ft

Counted as living area: Yes

Heated: Yes Finished: Yes Enclosed: Yes Contiguous: Yes Permitted: Yes Wet space: No Addition: No Conversion: No