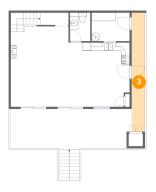

### 13 Floor 2 - Balcony

Dimensions: 28'9" x 9'5"

**Area:** 272 sq. ft

Counted as living area: No

Heated: No Finished: Yes Enclosed: No Contiguous: Yes Permitted: Yes Wet space: No Addition: No Conversion: No