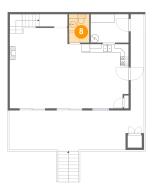

Counted as living area: Yes

Heated: No Finished: Yes Enclosed: No Contiguous: Yes Permitted: Yes Wet space: No Addition: No Conversion: No

Floor 1 - WC

**Dimensions:** 4'11" x 6'9"

Area: 33 sq. ft

Counted as living area: Yes

Finished: Yes Enclosed: Yes Contiguous: Yes Permitted: Yes Wet space: Yes Addition: No Conversion: No

Heated: Yes

**Dimensions:** 7'9" x 4'5"

Area: 34 sq. ft

Counted as living area: Yes

Heated: Yes Finished: Yes Enclosed: Yes Contiguous: Yes Permitted: Yes Wet space: Yes Addition: No Conversion: No