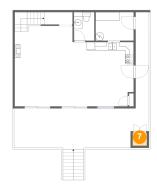

**Area:** 308 sq. ft

Counted as living area: No

Heated: No Finished: Yes Enclosed: No Contiguous: Yes Permitted: Yes Wet space: No Addition: No Conversion: No

Floor 1 - Shed

Dimensions: 3'5" x 2'11"

Area: 10 sq. ft

Counted as living area: Yes

Heated: No Finished: Yes Enclosed: No Contiguous: Yes Permitted: Yes Wet space: No Addition: No Conversion: No

Floor 1 - WC

**Dimensions:** 4'11" x 6'9"

Area: 33 sq. ft

Counted as living area: Yes