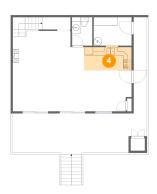

#### 4 Floor 2 - Hall

Dimensions: 3'3" x 14'10"

Area: 73 sq. ft

Counted as living area: Yes

Finished: Yes Enclosed: Yes Contiguous: Yes Permitted: Yes Wet space: No Addition: No Conversion: No

Heated: Yes