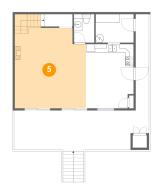

Area: 65 sq. ft

Counted as living area: Yes

Heated: Yes Finished: Yes Enclosed: Yes Contiguous: Yes Permitted: Yes Wet space: No Addition: No Conversion: No

5 Floor 1 - Living Room

Dimensions: 17'1" x 19'3"

**Area:** 337 sq. ft

Counted as living area: Yes

Heated: Yes Finished: Yes Enclosed: Yes Contiguous: Yes Permitted: Yes Wet space: No Addition: No Conversion: No

6 Floor 1 - Porch

**Dimensions:** 29'2" x 9'9"