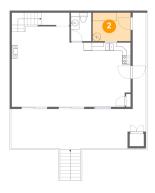

#### Floor 2 - Laundry

Dimensions: 7'3" x 4'5"

Area: 32 sq. ft

Counted as living area: Yes

Heated: Yes Finished: Yes Enclosed: Yes Contiguous: Yes Permitted: Yes Wet space: No Addition: No Conversion: No