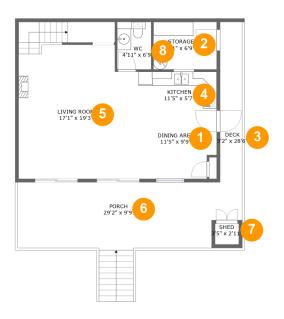

#### **Room dimensions**

Floor 1 Total sqft: 1116 Living area: 624

| # |             | Dimensions    | sqft       | Counted as living area |
|---|-------------|---------------|------------|------------------------|
| 1 | Dining Area | 11'5" x 9'9"  | 107 sq. ft | Yes                    |
| 2 | Storage     | 9'1" x 6'9"   | 62 sq. ft  | No                     |
| 3 | Deck        | 3'2" x 28'6"  | 91 sq. ft  | No                     |
| 4 | Kitchen     | 11'5" x 5'7"  | 65 sq. ft  | Yes                    |
| 5 | Living Room | 17'1" x 19'3" | 337 sq. ft | Yes                    |
| 6 | Porch       | 29'2" x 9'9"  | 308 sq. ft | No                     |
| 7 | Shed        | 3'5" x 2'11"  | 10 sq. ft  | Yes                    |
| 8 | wc          | 4'11" x 6'9"  | 33 sq. ft  | Yes                    |

#### Floor 1 - Dining Area

**Dimensions:** 11'5" x 9'9" **Area:** 107 sq. ft

Counted as living area: Yes

Heated: Yes Finished: Yes Enclosed: Yes Contiguous: Yes Permitted: Yes Wet space: No Addition: No Conversion: No

### Floor 1 - Storage

**Dimensions:** 9'1" x 6'9"

Area: 62 sq. ft

Counted as living area: No

Heated: No Finished: Yes Enclosed: No Contiguous: Yes Permitted: Yes Wet space: No Addition: No Conversion: No

3 Floor 1 - Deck

**Dimensions:** 3'2" x 28'6"

Area: 91 sq. ft

Counted as living area: No

Heated: No Finished: Yes Enclosed: No Contiguous: Yes Permitted: Yes Wet space: No Addition: No Conversion: No

4 Floor 1 - Kitchen

**Dimensions**: 11'5" x 5'7"

Area: 65 sq. ft

Counted as living area: Yes

Heated: Yes Finished: Yes Enclosed: Yes Contiguous: Yes Permitted: Yes Wet space: No Addition: No Conversion: No

5 Floor 1 - Living Room

Dimensions: 17'1" x 19'3"

**Area:** 337 sq. ft

Counted as living area: Yes

Heated: Yes Finished: Yes Enclosed: Yes Contiguous: Yes Permitted: Yes Wet space: No Addition: No Conversion: No

6 Floor 1 - Porch

**Dimensions:** 29'2" x 9'9"

**Area:** 308 sq. ft

Counted as living area: No

Heated: No Finished: Yes Enclosed: No Contiguous: Yes Permitted: Yes Wet space: No Addition: No Conversion: No

Floor 1 - Shed

Dimensions: 3'5" x 2'11"

Area: 10 sq. ft

Counted as living area: Yes

Heated: No Finished: Yes Enclosed: No Contiguous: Yes Permitted: Yes Wet space: No Addition: No Conversion: No

Floor 1 - WC

**Dimensions:** 4'11" x 6'9"

Area: 33 sq. ft

Counted as living area: Yes