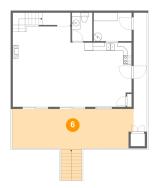

**Area:** 337 sq. ft

Counted as living area: Yes

Heated: Yes Finished: Yes Enclosed: Yes Contiguous: Yes Permitted: Yes Wet space: No Addition: No Conversion: No

6 Floor 1 - Porch

**Dimensions:** 29'2" x 9'9"

**Area:** 308 sq. ft

Counted as living area: No

Heated: No Finished: Yes Enclosed: No Contiguous: Yes Permitted: Yes Wet space: No Addition: No Conversion: No

Floor 1 - Shed

Dimensions: 3'5" x 2'11"

Area: 10 sq. ft