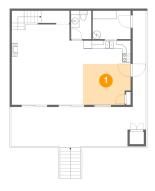

#### 12 Floor 2 - Primary Bedroom

Dimensions: 15'4" x 17'10"

Area: 274 sq. ft

Counted as living area: Yes

Heated: Yes Finished: Yes Enclosed: Yes Contiguous: Yes Permitted: Yes Wet space: No Addition: No Conversion: No