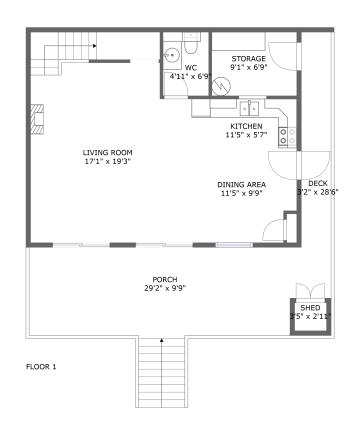

#### **Room dimensions**

Floor 1 Total sqft: 1116 Living area: 624

| # |             | Dimensions    | sqft       | Counted as living area |
|---|-------------|---------------|------------|------------------------|
| 1 | Dining Area | 11'5" x 9'9"  | 107 sq. ft | Yes                    |
| 2 | Storage     | 9'1" x 6'9"   | 62 sq. ft  | No                     |
| 3 | Deck        | 3'2" x 28'6"  | 91 sq. ft  | No                     |
| 4 | Kitchen     | 11'5" x 5'7"  | 65 sq. ft  | Yes                    |
| 5 | Living Room | 17'1" x 19'3" | 337 sq. ft | Yes                    |
| 6 | Porch       | 29'2" x 9'9"  | 308 sq. ft | No                     |
| 7 | Shed        | 3'5" x 2'11"  | 10 sq. ft  | Yes                    |
| 8 | wc          | 4'11" x 6'9"  | 33 sq. ft  | Yes                    |