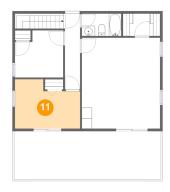

#### **Room dimensions**

Floor 2 Total sqft: 966 Living area: 694

| #  |                 | Dimensions     | sqft       | Counted as living area |
|----|-----------------|----------------|------------|------------------------|
| 9  | Bath            | 7'9" x 4'5"    | 34 sq. ft  | Yes                    |
| 10 | Laundry         | 7'3" x 4'5"    | 32 sq. ft  | Yes                    |
| 11 | Bedroom         | 12'10" x 9'8"  | 107 sq. ft | Yes                    |
| 12 | Primary Bedroom | 15'4" x 17'10" | 274 sq. ft | Yes                    |
| 13 | Balcony         | 28'9" x 9'5"   | 272 sq. ft | No                     |
| 14 | Hall            | 3'3" x 14'10"  | 73 sq. ft  | Yes                    |
| 15 | Bedroom         | 9'6" x 9'3"    | 80 sq. ft  | Yes                    |

#### Floor 2 - Bedroom

Dimensions: 12'10" x 9'8"

Area: 107 sq. ft

Counted as living area: Yes

Finished: Yes Enclosed: Yes Contiguous: Yes Permitted: Yes Wet space: No Addition: No Conversion: No

Heated: Yes