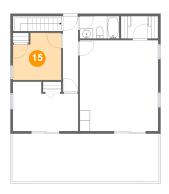

#### Floor 2 - Bedroom

Dimensions: 9'6" x 9'3"

Area: 80 sq. ft

Counted as living area: Yes

Heated: Yes Finished: Yes Enclosed: Yes Contiguous: Yes Permitted: Yes Wet space: No Addition: No Conversion: No