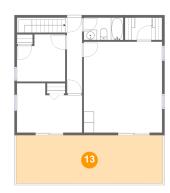

### 13 Floor 2 - Balcony

Dimensions: 28'9" x 9'5"

**Area:** 272 sq. ft

Counted as living area: No

Heated: No Finished: Yes Enclosed: No Contiguous: Yes Permitted: Yes Wet space: No Addition: No Conversion: No