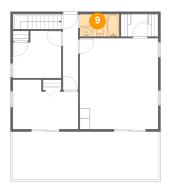

#### **Room dimensions**

Floor 2 Total sqft: 966 Living area: 694

| #  |                 | Dimensions     | sqft       | Counted as living area |
|----|-----------------|----------------|------------|------------------------|
| 9  | Bath            | 7'9" x 4'5"    | 34 sq. ft  | Yes                    |
| 10 | Laundry         | 7'3" x 4'5"    | 32 sq. ft  | Yes                    |
| 11 | Bedroom         | 12'10" x 9'8"  | 107 sq. ft | Yes                    |
| 12 | Primary Bedroom | 15'4" x 17'10" | 274 sq. ft | Yes                    |
| 13 | Balcony         | 28'9" x 9'5"   | 272 sq. ft | No                     |
| 14 | Hall            | 3'3" x 14'10"  | 73 sq. ft  | Yes                    |
| 15 | Bedroom         | 9'6" x 9'3"    | 80 sq. ft  | Yes                    |

Finished: Yes Enclosed: Yes Contiguous: Yes Permitted: Yes Wet space: Yes Addition: No Conversion: No

Heated: Yes

**Dimensions:** 7'9" x 4'5"

Area: 34 sq. ft

Counted as living area: Yes

Heated: Yes Finished: Yes Enclosed: Yes Contiguous: Yes Permitted: Yes Wet space: Yes Addition: No Conversion: No