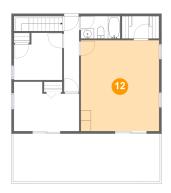

#### **Room dimensions**

Floor 2 Total sqft: 966 Living area: 694

| #  |                 | Dimensions     | sqft       | Counted as living area |
|----|-----------------|----------------|------------|------------------------|
| 9  | Bath            | 7'9" x 4'5"    | 34 sq. ft  | Yes                    |
| 10 | Laundry         | 7'3" x 4'5"    | 32 sq. ft  | Yes                    |
| 11 | Bedroom         | 12'10" x 9'8"  | 107 sq. ft | Yes                    |
| 12 | Primary Bedroom | 15'4" x 17'10" | 274 sq. ft | Yes                    |
| 13 | Balcony         | 28'9" x 9'5"   | 272 sq. ft | No                     |
| 14 | Hall            | 3'3" x 14'10"  | 73 sq. ft  | Yes                    |
| 15 | Bedroom         | 9'6" x 9'3"    | 80 sq. ft  | Yes                    |

#### 12 Floor 2 - Primary Bedroom

Dimensions: 15'4" x 17'10"

Area: 274 sq. ft

Counted as living area: Yes

Heated: Yes Finished: Yes Enclosed: Yes Contiguous: Yes Permitted: Yes Wet space: No Addition: No Conversion: No