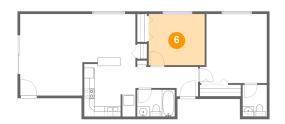

6 Floor 1 - Bedroom

Dimensions: 10'11" x 9'11" Area: 108 sq. ft

Counted as Living Area:

Yes

Heated: Yes Finished: Yes Enclosed: Yes Contiguous:

Yes

Permitted: Yes Wet Space: No Addition: No Conversion: No