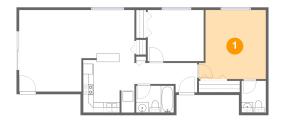

### 1 - Primary Bedroom

**Dimensions**: 11'9" x 13'5" **Area**: 162 sq. ft

Counted as Living Area:

Yes

Heated: Yes Finished: Yes Enclosed: Yes Contiguous:

Yes

Permitted: Yes Wet Space: No Addition: No Conversion: No