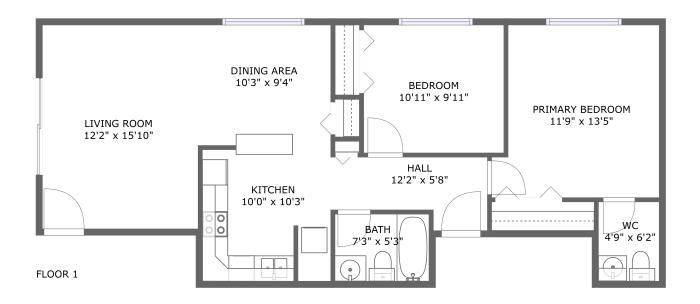

#### **Room Dimensions**

Floor 1 Total sqft: 853 Living area: 853

| # | Room name       | Dimensions     | Area (sqft) | Counted as Living Area |
|---|-----------------|----------------|-------------|------------------------|
| 1 | Primary Bedroom | 11'9" x 13'5"  | 162 sq. ft  | Yes                    |
| 2 | Bath            | 7'3" x 5'3"    | 38 sq. ft   | Yes                    |
| 3 | Wc              | 4'9" x 6'2"    | 29 sq. ft   | Yes                    |
| 4 | Hall            | 12'2" x 5'8"   | 57 sq. ft   | Yes                    |
| 5 | Dining Area     | 10'3" x 9'4"   | 93 sq. ft   | Yes                    |
| 6 | Bedroom         | 10'11" x 9'11" | 108 sq. ft  | Yes                    |
| 7 | Living Room     | 12'2" x 15'10" | 192 sq. ft  | Yes                    |
| 8 | Kitchen         | 10'0" x 10'3"  | 107 sq. ft  | Yes                    |