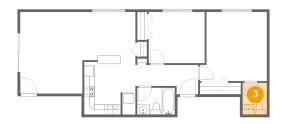

3 Floor 1 - Wc

Dimensions: 4'9" x 6'2" Area: 29 sq. ft

Counted as Living Area:

Yes

Heated: Yes Finished: Yes Enclosed: Yes Contiguous:

Yes

Permitted: Yes Wet Space: Yes Addition: No Conversion: No