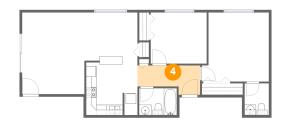

### 4 Floor 1 - Hall

Dimensions: 12'2" x 5'8"

Area: 57 sq. ft

**Counted as Living Area:** 

Yes

Heated: Yes Finished: Yes Enclosed: Yes Contiguous:

Yes

Permitted: Yes Wet Space: No Addition: No Conversion: No