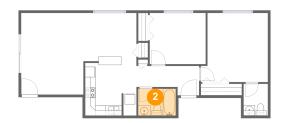

#### 2 Floor 1 - Bath

**Dimensions:** 7'3" x 5'3"

Area: 38 sq. ft

Counted as Living Area:

Yes

Heated: Yes Finished: Yes Enclosed: Yes Contiguous:

Yes

Permitted: Yes Wet Space: Yes Addition: No Conversion: No