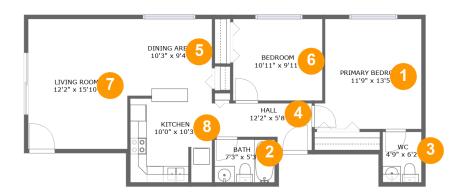

#### **Room Dimensions**

Floor 1 Total sqft: 853 Living area: 853

| # | Room name       | Dimensions     | Area (sqft) | Counted as Living Area |
|---|-----------------|----------------|-------------|------------------------|
| 1 | Primary Bedroom | 11'9" x 13'5"  | 162 sq. ft  | Yes                    |
| 2 | Bath            | 7'3" x 5'3"    | 38 sq. ft   | Yes                    |
| 3 | Wc              | 4'9" x 6'2"    | 29 sq. ft   | Yes                    |
| 4 | Hall            | 12'2" x 5'8"   | 57 sq. ft   | Yes                    |
| 5 | Dining Area     | 10'3" x 9'4"   | 93 sq. ft   | Yes                    |
| 6 | Bedroom         | 10'11" x 9'11" | 108 sq. ft  | Yes                    |
| 7 | Living Room     | 12'2" x 15'10" | 192 sq. ft  | Yes                    |
| 8 | Kitchen         | 10'0" x 10'3"  | 107 sq. ft  | Yes                    |