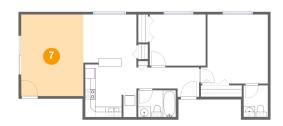

### Floor 1 - Living Room

Dimensions: 12'2" x 15'10"

**Area:** 192 sq. ft

Counted as Living Area:

Yes

Heated: Yes Finished: Yes Enclosed: Yes Contiguous:

Yes

Permitted: Yes Wet Space: No Addition: No Conversion: No