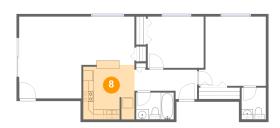

### Floor 1 - Kitchen

Dimensions: 10'0" x 10'3"

**Area:** 107 sq. ft

Counted as Living Area:

Yes

Heated: Yes Finished: Yes Enclosed: Yes Contiguous: Yes

Permitted: Yes Wet Space: No Addition: No Conversion: No