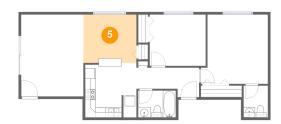

### 5 Floor 1 - Dining Area

Dimensions: 10'3" x 9'4"

Area: 93 sq. ft

Counted as Living Area:

Yes

Heated: Yes Finished: Yes Enclosed: Yes Contiguous: Yes

Permitted: Yes Wet Space: No Addition: No Conversion: No