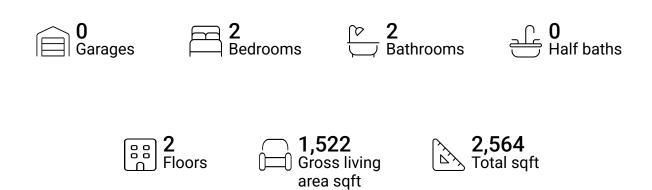

### **Property summary**







#### **Room dimensions**

Floor 1 Total sqft: 1991 Living area: 1068

| #  |             | Dimensions    | sqft       | Counted as living area |
|----|-------------|---------------|------------|------------------------|
| 1  | Utility     | 5'9" x 2'5"   | 14 sq. ft  | Yes                    |
| 2  | Bedroom     | 12'4" x 10'9" | 116 sq. ft | Yes                    |
| 3  | Living Room | 25'2" x 14'2" | 339 sq. ft | Yes                    |
| 4  | Bedroom     | 9'5" x 10'4"  | 89 sq. ft  | Yes                    |
| 5  | Dining Room | 19'5" x 10'8" | 208 sq. ft | Yes                    |
| 6  | Hall        | 3'5" x 5'8"   | 18 sq. ft  | Yes                    |
| 7  | Bath        | 4'11" x 8'9"  | 43 sq. ft  | Yes                    |
| 8  | Outdoor     | 49'7" x 33'2" | 511 sq. ft |