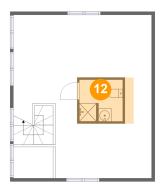

## Ploor 2 - Bath

Dimensions: 6'7" x 6'4" Area: 61 sq. ft

Counted as living area: Yes

Heated: Yes Finished: Yes Enclosed: Yes Contiguous: Yes Permitted: Yes Wet space: Yes Addition: No Conversion: No