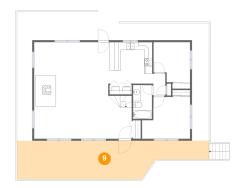

### Floor 1 - Outdoor

Dimensions: 49'7" x 33'2"

Area: 511 sq. ft

Counted as living area: No

Heated: No Finished: Yes Enclosed: No Contiguous: Yes Permitted: Yes Wet space: No Addition: No Conversion: No