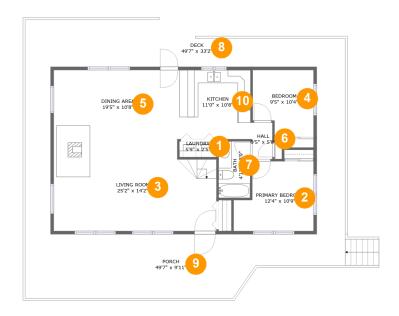

## • Floor 1 - Utility

Dimensions: 5'9" x 2'5" Area: 14 sq. ft

Counted as living area: Yes

Heated: Yes Finished: Yes Enclosed: Yes Contiguous: Yes Permitted: Yes Wet space: No Addition: No Conversion: No

### 2 Floor 1 - Bedroom

Dimensions: 12'4" x 10'9"

Area: 116 sq. ft

Counted as living area: Yes

Heated: Yes Finished: Yes Enclosed: Yes Contiguous: Yes Permitted: Yes Wet space: No Addition: No Conversion: No

## Floor 1 - Living Room

Dimensions: 25'2" x 14'2"

Area: 339 sq. ft

Counted as living area: Yes

Heated: Yes Finished: Yes Enclosed: Yes Contiguous: Yes Permitted: Yes Wet space: No Addition: No Conversion: No

### 4 Floor 1 - Bedroom

**Dimensions**: 9'5" x 10'4"

Area: 89 sq. ft

Counted as living area: Yes

Heated: Yes Finished: Yes Enclosed: Yes Contiguous: Yes Permitted: Yes Wet space: No Addition: No Conversion: No

## 5 Floor 1 - Dining Room

Dimensions: 19'5" x 10'8"

Area: 208 sq. ft

Counted as living area: Yes

Heated: Yes Finished: Yes Enclosed: Yes Contiguous: Yes Permitted: Yes Wet space: No Addition: No Conversion: No

### 6 Floor 1 - Hall

Dimensions: 3'5" x 5'8"

Area: 18 sq. ft

Counted as living area: Yes

Heated: Yes Finished: Yes Enclosed: Yes Contiguous: Yes Permitted: Yes Wet space: No Addition: No Conversion: No

### Floor 1 - Bath

**Dimensions:** 4'11" x 8'9"

Area: 43 sq. ft

Counted as living area: Yes

Heated: Yes Finished: Yes Enclosed: Yes Contiguous: Yes Permitted: Yes Wet space: Yes Addition: No Conversion: No

### Floor 1 - Outdoor

Dimensions: 49'7" x 33'2"

Area: 511 sq. ft

Counted as living area: No

Heated: No Finished: Yes Enclosed: No Contiguous: Yes Permitted: Yes Wet space: No Addition: No Conversion: No

### 9 Floor 1 - Outdoor

**Dimensions:** 49'7" x 9'11"

**Area:** 413 sq. ft

Counted as living area: No

Heated: No Finished: Yes Enclosed: No Contiguous: Yes Permitted: Yes Wet space: No Addition: No Conversion: No

#### Floor 1 - Kitchen

Dimensions: 11'0" x 10'8"

**Area:** 118 sq. ft

Counted as living area: Yes

Heated: Yes Finished: Yes Enclosed: Yes Contiguous: Yes Permitted: Yes Wet space: No Addition: No Conversion: No