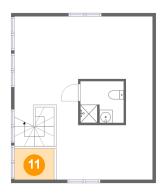

## Floor 2 - Open To Below

Dimensions: 6'1" x 4'9"

Area: 29 sq. ft

Counted as living area: No

Heated: No Finished: No Enclosed: No Contiguous: Yes Permitted: No Wet space: No Addition: No Conversion: No