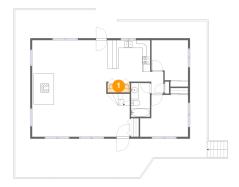

## • Floor 1 - Utility

Dimensions: 5'9" x 2'5" Area: 14 sq. ft

Counted as living area: Yes

Heated: Yes Finished: Yes Enclosed: Yes Contiguous: Yes Permitted: Yes Wet space: No Addition: No Conversion: No