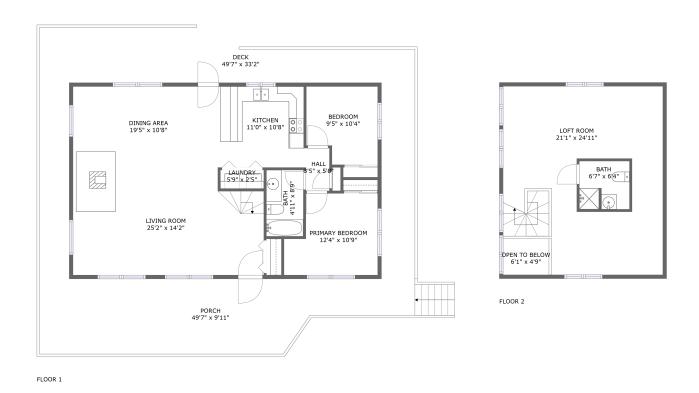

#### **Room dimensions**

Floor 1 Total sqft: 1991 Living area: 1068

| #  |             | Dimensions    | sqft       | Counted as living area |
|----|-------------|---------------|------------|------------------------|
| 1  | Utility     | 5'9" x 2'5"   | 14 sq. ft  | Yes                    |
| 2  | Bedroom     | 12'4" x 10'9" | 116 sq. ft | Yes                    |
| 3  | Living Room | 25'2" x 14'2" | 339 sq. ft | Yes                    |
| 4  | Bedroom     | 9'5" x 10'4"  | 89 sq. ft  | Yes                    |
| 5  | Dining Room | 19'5" x 10'8" | 208 sq. ft | Yes                    |
| 6  | Hall        | 3'5" x 5'8"   | 18 sq. ft  | Yes                    |
| 7  | Bath        | 4'11" x 8'9"  | 43 sq. ft  | Yes                    |
| 8  | Outdoor     | 49'7" x 33'2" | 511 sq. ft | No                     |
| 9  | Outdoor     | 49'7" x 9'11" | 413 sq. ft | No                     |
| 10 | Kitchen     | 11'0" x 10'8" | 118 sq. ft | Yes                    |

#### **Room dimensions**

Floor 2 Total sqft: 573 Living area: 454

| #  |               | Dimensions     | sqft       | Counted as living area |
|----|---------------|----------------|------------|------------------------|
| 11 | Open To Below | 6'1" x 4'9"    | 29 sq. ft  | No                     |
| 12 | Bath          | 6'7" x 6'4"    | 61 sq. ft  | Yes                    |
| 13 | Loft Room     | 21'1" x 24'11" | 368 sq. ft | Yes                    |