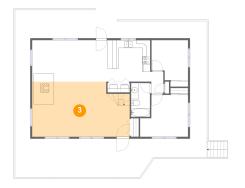

## Floor 1 - Living Room

Dimensions: 25'2" x 14'2"

Area: 339 sq. ft

Counted as living area: Yes

Heated: Yes Finished: Yes Enclosed: Yes Contiguous: Yes Permitted: Yes Wet space: No Addition: No Conversion: No