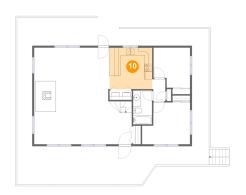

#### Floor 1 - Kitchen

Dimensions: 11'0" x 10'8"

**Area:** 118 sq. ft

Counted as living area: Yes

Heated: Yes Finished: Yes Enclosed: Yes Contiguous: Yes Permitted: Yes Wet space: No Addition: No Conversion: No