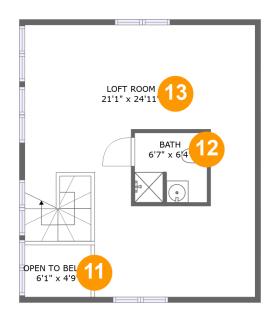

## Floor 2 - Open To Below

Dimensions: 6'1" x 4'9"

Area: 29 sq. ft

Counted as living area: No

Heated: No Finished: No Enclosed: No Contiguous: Yes Permitted: No Wet space: No Addition: No Conversion: No

## Ploor 2 - Bath

Dimensions: 6'7" x 6'4" Area: 61 sq. ft

Counted as living area: Yes

Heated: Yes Finished: Yes Enclosed: Yes Contiguous: Yes Permitted: Yes Wet space: Yes Addition: No Conversion: No

### 1 Floor 2 - Loft Room

Dimensions: 21'1" x 24'11"

**Area:** 368 sq. ft

Counted as living area: Yes

Heated: Yes Finished: Yes Enclosed: Yes Contiguous: Yes Permitted: Yes Wet space: No Addition: No Conversion: No