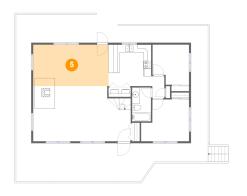

## 5 Floor 1 - Dining Room

Dimensions: 19'5" x 10'8"

Area: 208 sq. ft

Counted as living area: Yes

Heated: Yes Finished: Yes Enclosed: Yes Contiguous: Yes Permitted: Yes Wet space: No Addition: No Conversion: No