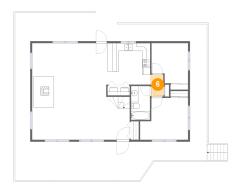

### Floor 1 - Bath

**Dimensions:** 4'11" x 8'9"

Area: 43 sq. ft

Counted as living area: Yes

Heated: Yes Finished: Yes Enclosed: Yes Contiguous: Yes Permitted: Yes Wet space: Yes Addition: No Conversion: No