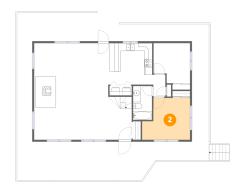

### 2 Floor 1 - Bedroom

Dimensions: 12'4" x 10'9"

Area: 116 sq. ft

Counted as living area: Yes

Heated: Yes Finished: Yes Enclosed: Yes Contiguous: Yes Permitted: Yes Wet space: No Addition: No Conversion: No