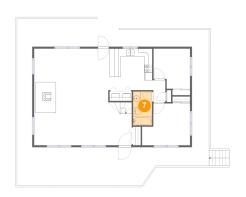

### 9 Floor 1 - Outdoor

**Dimensions:** 49'7" x 9'11"

**Area:** 413 sq. ft

Counted as living area: No

Heated: No Finished: Yes Enclosed: No Contiguous: Yes Permitted: Yes Wet space: No Addition: No Conversion: No