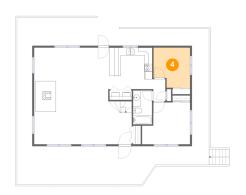

### 4 Floor 1 - Bedroom

**Dimensions**: 9'5" x 10'4"

Area: 89 sq. ft

Counted as living area: Yes

Heated: Yes Finished: Yes Enclosed: Yes Contiguous: Yes Permitted: Yes Wet space: No Addition: No Conversion: No