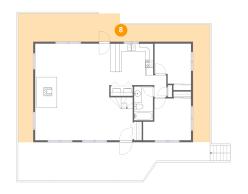

### Floor 1 - Outdoor

Dimensions: 49'7" x 33'2"

Area: 511 sq. ft

Counted as living area: No

Heated: No Finished: Yes Enclosed: No Contiguous: Yes Permitted: Yes Wet space: No Addition: No Conversion: No