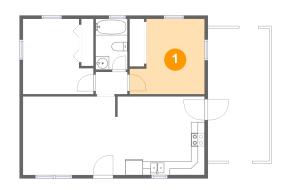

#### Floor 1 - Primary Bedroom 1)

Dimensions: 11'1" x 11'2" Area: 105 sq. ft Counted as Living Area: Yes

Heated: Yes Finished: Yes Enclosed: Yes Contiguous: Yes Permitted: Yes Wet Space: No Addition: No Conversion: No