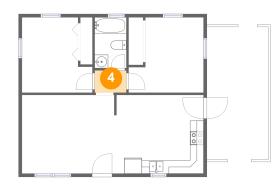

**-loor 1 -** Bath

Dimensions: 4'8" x 7'6" Area: 35 sq. ft Counted as Living Area: Yes Heated: Yes Finished: Yes Enclosed: Yes Contiguous: Yes Permitted: Yes Wet Space: Yes Addition: No Conversion: No

Dimensions: 4'8" x 3'4" Area: 15 sq. ft Counted as Living Area: Yes Heated: Yes Finished: Yes Enclosed: Yes Contiguous: Yes Permitted: Yes Wet Space: No Addition: No Conversion: No