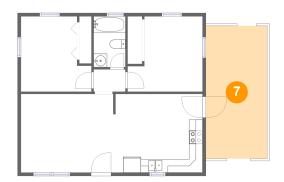

## **Room Dimensions**

Floor 1

Total sqft: 852

Living area: 673

| # | Room name       | Dimensions    | Area (sqft) | Counted as Living Area |
|---|-----------------|---------------|-------------|------------------------|
| 1 | Primary Bedroom | 11'1" x 11'2" | 105 sq. ft  | Yes                    |
| 2 | Living Room     | 13'8" x 11'7" | 159 sq. ft  | Yes                    |
| 3 | Bath            | 4'8" x 7'6"   | 35 sq. ft   | Yes                    |
| 4 | Hall            | 4'8" x 3'4"   | 15 sq. ft   | Yes                    |
| 5 | Bedroom         | 10'5" x 11'2" | 101 sq. ft  | Yes                    |
| 6 | Kitchen         | 13'3" x 11'8" | 153 sq. ft  | Yes                    |
| 7 | Patio           | 9'1" x 19'8"  | 179 sq. ft  | No                     |

Dimensions: 9'1" x 19'8" Area: 179 sq. ft Counted as Living Area: No Heated: No Finished: Yes Enclosed: No Contiguous: Yes Permitted: Yes Wet Space: No Addition: No Conversion: No