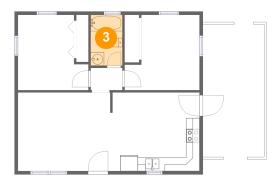

**-loor 1 -** Bath

Dimensions: 4'8" x 7'6" Area: 35 sq. ft Counted as Living Area: Yes Heated: Yes Finished: Yes Enclosed: Yes Contiguous: Yes Permitted: Yes Wet Space: Yes Addition: No Conversion: No

Dimensions: 4'8" x 3'4" Area: 15 sq. ft Counted as Living Area: Yes Heated: Yes Finished: Yes Enclosed: Yes Contiguous: Yes Permitted: Yes Wet Space: No Addition: No Conversion: No