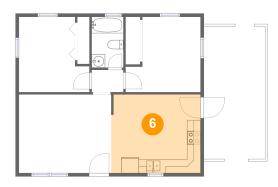

## **Room Dimensions**

Floor 1

Total sqft: 852

Living area: 673

| # | Room name       | Dimensions    | Area (sqft) | Counted as Living Area |
|---|-----------------|---------------|-------------|------------------------|
| 1 | Primary Bedroom | 11'1" x 11'2" | 105 sq. ft  | Yes                    |
| 2 | Living Room     | 13'8" x 11'7" | 159 sq. ft  | Yes                    |
| 3 | Bath            | 4'8" x 7'6"   | 35 sq. ft   | Yes                    |
| 4 | Hall            | 4'8" x 3'4"   | 15 sq. ft   | Yes                    |
| 5 | Bedroom         | 10'5" x 11'2" | 101 sq. ft  | Yes                    |
| 6 | Kitchen         | 13'3" x 11'8" | 153 sq. ft  | Yes                    |
| 7 | Patio           | 9'1" x 19'8"  | 179 sq. ft  | No                     |

### Floor 1 - Kitchen

Dimensions: 13'3" x 11'8" Area: 153 sq. ft Counted as Living Area: Yes Heated: Yes Finished: Yes Enclosed: Yes Contiguous: Yes Permitted: Yes Wet Space: No Addition: No Conversion: No