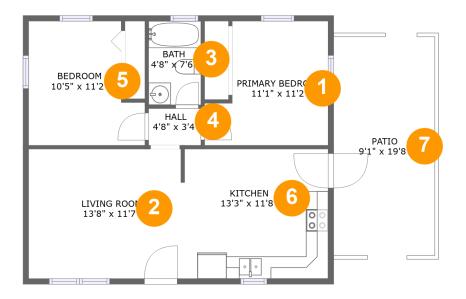

## **Room Dimensions**

Floor 1

Total sqft: 852

Living area: 673

| # | Room name       | Dimensions    | Area (sqft) | Counted as Living Area |
|---|-----------------|---------------|-------------|------------------------|
| 1 | Primary Bedroom | 11'1" x 11'2" | 105 sq. ft  | Yes                    |
| 2 | Living Room     | 13'8" x 11'7" | 159 sq. ft  | Yes                    |
| 3 | Bath            | 4'8" x 7'6"   | 35 sq. ft   | Yes                    |
| 4 | Hall            | 4'8" x 3'4"   | 15 sq. ft   | Yes                    |
| 5 | Bedroom         | 10'5" x 11'2" | 101 sq. ft  | Yes                    |
| 6 | Kitchen         | 13'3" x 11'8" | 153 sq. ft  | Yes                    |
| 7 | Patio           | 9'1" x 19'8"  | 179 sq. ft  | No                     |