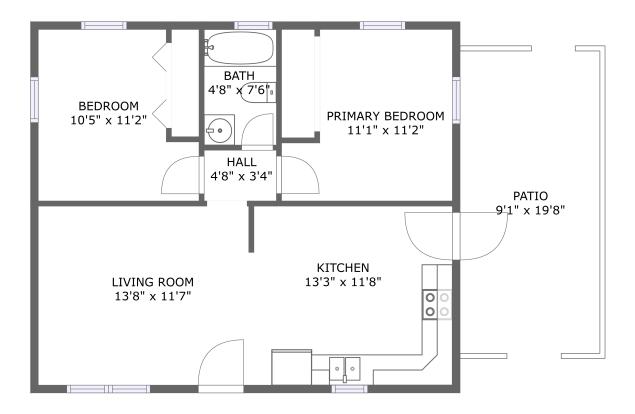

FLOOR 1

## **Room Dimensions**

Floor 1

Total sqft: 852

Living area: 673

| # | Room name       | Dimensions    | Area (sqft) | Counted as Living Area |
|---|-----------------|---------------|-------------|------------------------|
| 1 | Primary Bedroom | 11'1" x 11'2" | 105 sq. ft  | Yes                    |
| 2 | Living Room     | 13'8" x 11'7" | 159 sq. ft  | Yes                    |
| 3 | Bath            | 4'8" x 7'6"   | 35 sq. ft   | Yes                    |
| 4 | Hall            | 4'8" x 3'4"   | 15 sq. ft   | Yes                    |
| 5 | Bedroom         | 10'5" x 11'2" | 101 sq. ft  | Yes                    |
| 6 | Kitchen         | 13'3" x 11'8" | 153 sq. ft  | Yes                    |
| 7 | Patio           | 9'1" x 19'8"  | 179 sq. ft  | No                     |

Scan captured on Fri, 31 May 2024 14:40:51 GMT Information is calculated by CubiCasa technology; deemed highly reliable but not guaranteed.