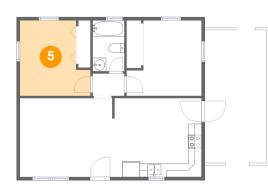

# 5 Floor 1 - Bedroom

Dimensions: 10'5" x 11'2" Area: 101 sq. ft Counted as Living Area: Yes Heated: Yes Finished: Yes Enclosed: Yes Contiguous: Yes Permitted: Yes Wet Space: No Addition: No Conversion: No