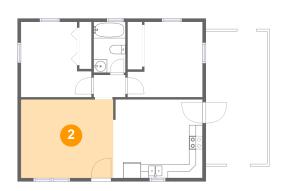

🕘 Floor 1 - Living Room

Dimensions: 13'8" x 11'7" Area: 159 sq. ft Counted as Living Area: Yes

Heated: Yes Finished: Yes Enclosed: Yes Contiguous: Yes Permitted: Yes Wet Space: No Addition: No Conversion: No