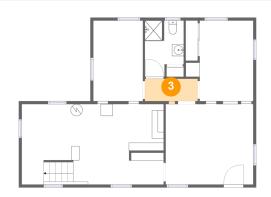

Dimensions: 8'11" x 3'9" Area: 34 sq. ft Counted as living area: Yes Heated: Yes Finished: Yes Enclosed: Yes Contiguous: Yes Permitted: Yes Wet space: No Addition: No Conversion: No

#### Floor 1 - Bedroom

Dimensions: 11'5" x 13'7" Area: 129 sq. ft Counted as living area: No Heated: Yes Finished: Yes Enclosed: Yes Contiguous: Yes Permitted: Yes Wet space: No Addition: No Conversion: No