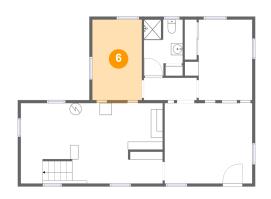

Information is calculated by Cubicasa technology deemed highly reliable but not guaranteed.

Dimensions: 8'4" x 13'7" Area: 117 sq. ft Counted as living area: Yes Heated: Yes Finished: Yes Enclosed: Yes Contiguous: Yes Permitted: Yes Wet space: No Addition: No Conversion: No