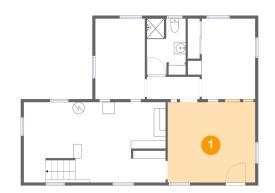

## Floor 1 - Recreation Room

Dimensions: 14'9" x 13'7" Area: 202 sq. ft Counted as living area: Yes

Heated: Yes Finished: Yes Enclosed: Yes Contiguous: Yes Permitted: Yes Wet space: No Addition: No Conversion: No