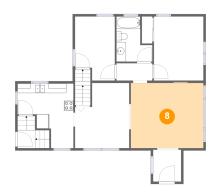

# Floor 2 - Living Room

Dimensions: 15'3" x 13'8" Area: 209 sq. ft Counted as living area: Yes Heated: Yes Finished: Yes Enclosed: Yes Contiguous: Yes Permitted: Yes Wet space: No Addition: No Conversion: No