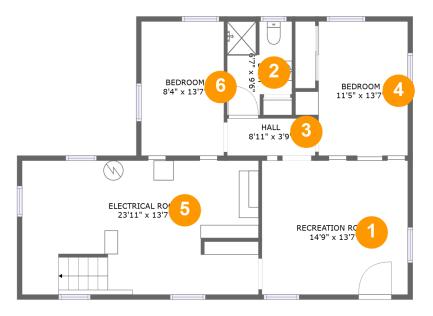

#### Floor 1

#### Total sqft: 976 Living area: 427

| # |                 | Dimensions     | sqft       | Counted as living area |
|---|-----------------|----------------|------------|------------------------|
| 1 | Recreation Room | 14'9" x 13'7"  | 202 sq. ft | Yes                    |
| 2 | Bath            | 6'7" x 9'6"    | 54 sq. ft  | No                     |
| 3 | Hall            | 8'11" x 3'9"   | 34 sq. ft  | Yes                    |
| 4 | Bedroom         | 11'5" x 13'7"  | 129 sq. ft | No                     |
| 5 | Room            | 23'11" x 13'7" | 322 sq. ft | No                     |
| 6 | Bedroom         | 8'4" x 13'7"   | 117 sq. ft | Yes                    |