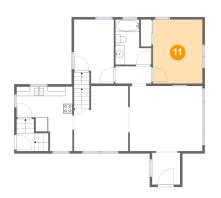

## 😳 Floor 3 - Bedroom

Dimensions: 15'6" x 13'6" Area: 130 sq. ft Counted as living area: Yes Heated: Yes Finished: Yes Enclosed: Yes Contiguous: Yes Permitted: Yes Wet space: No Addition: No Conversion: No