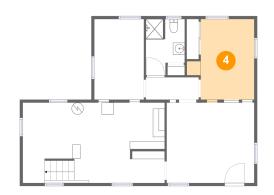

Floor 2 - Entry

Dimensions: 3'8" x 3'9" Area: 36 sq. ft Counted as living area: Yes Heated: Yes Finished: Yes Enclosed: Yes Contiguous: Yes Permitted: Yes Wet space: No Addition: No Conversion: No

Floor 2 - Kitchen

Dimensions: 11'8" x 13'7" Area: 118 sq. ft Counted as living area: Yes Heated: Yes Finished: Yes Enclosed: Yes Contiguous: Yes Permitted: Yes Wet space: No Addition: No Conversion: No