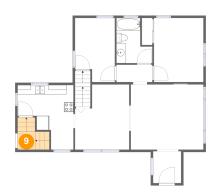

Floor 2 - Entry

Dimensions: 3'8" x 3'9" Area: 36 sq. ft Counted as living area: Yes Heated: Yes Finished: Yes Enclosed: Yes Contiguous: Yes Permitted: Yes Wet space: No Addition: No Conversion: No

Floor 2 - Kitchen

Dimensions: 11'8" x 13'7" Area: 118 sq. ft Counted as living area: Yes Heated: Yes Finished: Yes Enclosed: Yes Contiguous: Yes Permitted: Yes Wet space: No Addition: No Conversion: No