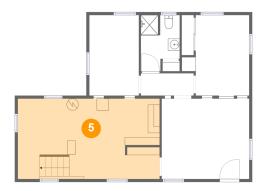

# 5 Floor 1 - Room

Dimensions: 23'11" x 13'7" Area: 322 sq. ft Counted as living area: No Heated: No Finished: No Enclosed: Yes Contiguous: Yes Permitted: Yes Wet space: No Addition: No Conversion: No

Scan captured on Fri, 15 Nov 2024 16:06:08 GMT

Information is calculated by Cubicasa technology deemed highly reliable but not guaranteed.

Dimensions: 8'4" x 13'7" Area: 117 sq. ft Counted as living area: Yes Heated: Yes Finished: Yes Enclosed: Yes Contiguous: Yes Permitted: Yes Wet space: No Addition: No Conversion: No