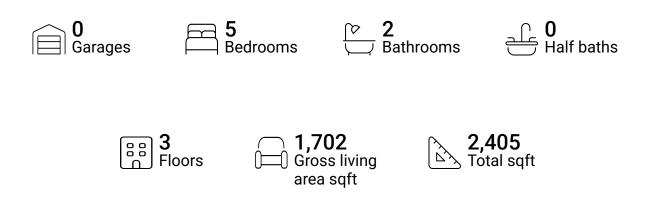

## \* BEDROOM 15'6' × 13'6" 11'2'' × 13'6"

FLOOR 3

#### **Property summary**







## **Room dimensions**

#### Floor 1

#### Total sqft: 976 Living area: 427

| # |                 | Dimensions     | sqft       | Counted as living area |
|---|-----------------|----------------|------------|------------------------|
| 1 | Recreation Room | 14'9" x 13'7"  | 202 sq. ft | Yes                    |
| 2 | Bath            | 6'7" x 9'6"    | 54 sq. ft  | No                     |
| 3 | Hall            | 8'11" x 3'9"   | 34 sq. ft  | Yes                    |
| 4 | Bedroom         | 11'5" x 13'7"  | 129 sq. ft | No                     |
| 5 | Room            | 23'11" x 13'7" | 322 sq. ft | No                     |
| 6 | Bedroom         | 8'4" x 13'7"   | 117 sq. ft | Yes                    |





## **Room dimensions**

Floor 2

Total sqft: 1024 Living area: 1024

| #  |