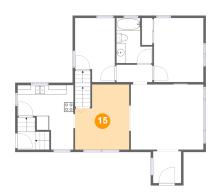

# Floor 2 - Bath

Dimensions: 7'6" x 9'6" Area: 56 sq. ft Counted as living area: Yes Heated: Yes Finished: Yes Enclosed: Yes Contiguous: Yes Permitted: Yes Wet space: Yes Addition: No Conversion: No

Dimensions: 11'5" x 13'8" Area: 138 sq. ft Counted as living area: Yes Heated: Yes Finished: Yes Enclosed: Yes Contiguous: Yes Permitted: Yes Wet space: No Addition: No Conversion: No