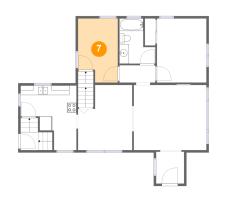

#### Floor 2 - Bedroom

Dimensions: 8'4" x 13'5" Area: 103 sq. ft Counted as living area: Yes Heated: Yes Finished: Yes Enclosed: Yes Contiguous: Yes Permitted: Yes Wet space: No Addition: No Conversion: No