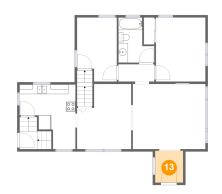

# Floor 2 - Bath

Dimensions: 7'6" x 9'6" Area: 56 sq. ft Counted as living area: Yes Heated: Yes Finished: Yes Enclosed: Yes Contiguous: Yes Permitted: Yes Wet space: Yes Addition: No Conversion: No

Dimensions: 11'5" x 13'8" Area: 138 sq. ft Counted as living area: Yes Heated: Yes Finished: Yes Enclosed: Yes Contiguous: Yes Permitted: Yes Wet space: No Addition: No Conversion: No