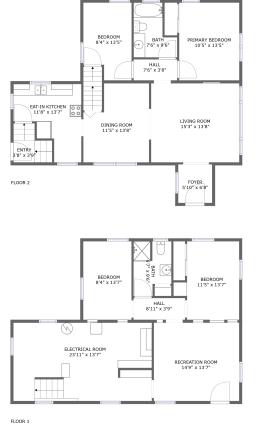

#### Floor 1

#### Total sqft: 976 Living area: 427

| # |                 | Dimensions     | sqft       | Counted as living area |
|---|-----------------|----------------|------------|------------------------|
| 1 | Recreation Room | 14'9" x 13'7"  | 202 sq. ft | Yes                    |
| 2 | Bath            | 6'7" x 9'6"    | 54 sq. ft  | No                     |
| 3 | Hall            | 8'11" x 3'9"   | 34 sq. ft  | Yes                    |
| 4 | Bedroom         | 11'5" x 13'7"  | 129 sq. ft | No                     |
| 5 | Room            | 23'11" x 13'7" | 322 sq. ft | No                     |
| 6 | Bedroom         | 8'4" x 13'7"   | 117 sq. ft | Yes                    |

## **Room dimensions**

Floor 2

Total sqft: 1024 Living area: 1024

| #  |             | Dimensions    | sqft       | Counted as living area |
|----|-------------|---------------|------------|------------------------|
| 7  | Bedroom     | 8'4" x 13'5"  | 103 sq. ft | Yes                    |
| 8  | Living Room | 15'3" x 13'8" | 209 sq. ft | Yes                    |
| 9  | Entry       | 3'8" x 3'9"   | 36 sq. ft  | Yes                    |
| 10 | Kitchen     | 11'8" x 13'7" | 118 sq. ft | Yes                    |
| 11 | Bedroom     | 10'5" x 13'5" | 140 sq. ft | Yes                    |
| 12 | Hall        | 7'6" x 3'8"   | 27 sq. ft  | Yes                    |
| 13 | Entry       | 5'10" x 6'8"  | 39 sq. ft  | Yes                    |
| 14 | Bath        | 7'6" x 9'6"   | 56 sq. ft  | Yes                    |
| 15 | Dining Room | 11'5" x 13'8" | 138 sq. ft | Yes                    |

## **Room dimensions**

#### Floor 3

#### Total sqft: 405 Living area: 251

| #  |         | Dimensions    | sqft       | Counted as living area |
|----|---------|---------------|------------|------------------------|
| 16 | Room    | 11'2" x 13'6" | 100 sq. ft | Yes                    |
| 17 | Bedroom | 15'6" x 13'6" | 130 sq. ft | Yes                    |