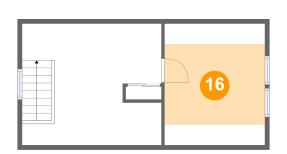

#### 🤨 Floor 3 - Room

Dimensions: 11'2" x 13'6" Area: 100 sq. ft Counted as living area: Yes Heated: Yes Finished: Yes Enclosed: Yes Contiguous: Yes Permitted: Yes Wet space: No Addition: No Conversion: No