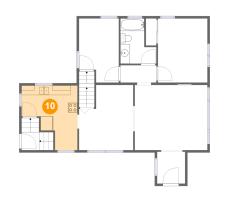

#### 🤨 Floor 3 - Room

Dimensions: 11'2" x 13'6" Area: 100 sq. ft Counted as living area: Yes Heated: Yes Finished: Yes Enclosed: Yes Contiguous: Yes Permitted: Yes Wet space: No Addition: No Conversion: No