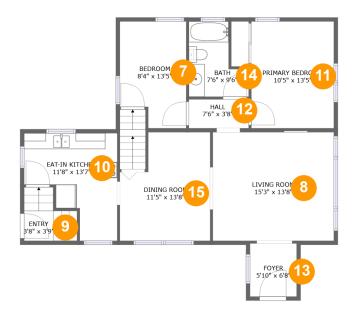

## **Room dimensions**

Floor 2

Total sqft: 1024 Living area: 1024

| #  |             | Dimensions    | sqft       | Counted as living area |
|----|-------------|---------------|------------|------------------------|
| 7  | Bedroom     | 8'4" x 13'5"  | 103 sq. ft | Yes                    |
| 8  | Living Room | 15'3" x 13'8" | 209 sq. ft | Yes                    |
| 9  | Entry       | 3'8" x 3'9"   | 36 sq. ft  | Yes                    |
| 10 | Kitchen     | 11'8" x 13'7" | 118 sq. ft | Yes                    |
| 11 | Bedroom     | 10'5" x 13'5" | 140 sq. ft | Yes                    |
| 12 | Hall        | 7'6" x 3'8"   | 27 sq. ft  | Yes                    |
| 13 | Entry       | 5'10" x 6'8"  | 39 sq. ft  | Yes                    |
| 14 | Bath        | 7'6" x 9'6"   | 56 sq. ft  | Yes                    |
| 15 | Dining Room | 11'5" x 13'8" | 138 sq. ft | Yes                    |