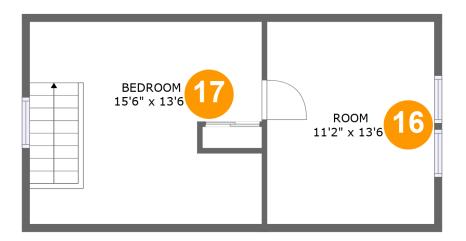

## \* BEDROOM 15'6' × 13'6" 11'2'' × 13'6"

FLOOR 3

#### Floor 3

#### Total sqft: 405 Living area: 251

| #  |         | Dimensions    | sqft       | Counted as living area |
|----|---------|---------------|------------|------------------------|
| 16 | Room    | 11'2" x 13'6" | 100 sq. ft | Yes                    |
| 17 | Bedroom | 15'6" x 13'6" | 130 sq. ft | Yes                    |

#### 🤨 Floor 3 - Room

Dimensions: 11'2" x 13'6" Area: 100 sq. ft Counted as living area: Yes Heated: Yes Finished: Yes Enclosed: Yes Contiguous: Yes Permitted: Yes Wet space: No Addition: No Conversion: No

## 😳 Floor 3 - Bedroom

Dimensions: 15'6" x 13'6" Area: 130 sq. ft Counted as living area: Yes Heated: Yes Finished: Yes Enclosed: Yes Contiguous: Yes Permitted: Yes Wet space: No Addition: No Conversion: No