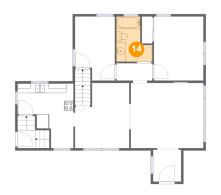

#### 🤨 Floor 3 - Room

Dimensions: 11'2" x 13'6" Area: 100 sq. ft Counted as living area: Yes Heated: Yes Finished: Yes Enclosed: Yes Contiguous: Yes Permitted: Yes Wet space: No Addition: No Conversion: No