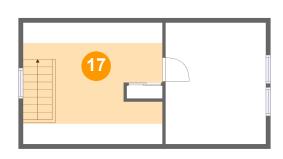

## 😳 Floor 3 - Bedroom

Dimensions: 15'6" x 13'6" Area: 130 sq. ft Counted as living area: Yes Heated: Yes Finished: Yes Enclosed: Yes Contiguous: Yes Permitted: Yes Wet space: No Addition: No Conversion: No