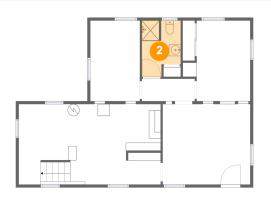

## 길 Floor 1 - Bath

Dimensions: 6'7" x 9'6" Area: 54 sq. ft Counted as living area: No Heated: Yes Finished: Yes Enclosed: Yes Contiguous: Yes Permitted: Yes Wet space: Yes Addition: No Conversion: No

Floor 1 - Hall

Dimensions: 8'11" x 3'9" Area: 34 sq. ft Counted as living area: Yes Heated: Yes Finished: Yes Enclosed: Yes Contiguous: Yes Permitted: Yes Wet space: No Addition: No Conversion: No