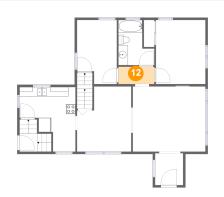

😰 Floor 2 - Hall

Dimensions: 7'6" x 3'8" Area: 27 sq. ft Counted as living area: Yes Heated: Yes Finished: Yes Enclosed: Yes Contiguous: Yes Permitted: Yes Wet space: No Addition: No Conversion: No

Dimensions: 5'10" x 6'8" Area: 39 sq. ft Counted as living area: Yes Heated: Yes Finished: Yes Enclosed: Yes Contiguous: Yes Permitted: Yes Wet space: No Addition: No Conversion: No

# Floor 2 - Bath

Dimensions: 7'6" x 9'6" Area: 56 sq. ft Counted as living area: Yes Heated: Yes Finished: Yes Enclosed: Yes Contiguous: Yes Permitted: Yes Wet space: Yes Addition: No Conversion: No

Dimensions: 11'5" x 13'8" Area: 138 sq. ft Counted as living area: Yes Heated: Yes Finished: Yes Enclosed: Yes Contiguous: Yes Permitted: Yes Wet space: No Addition: No Conversion: No