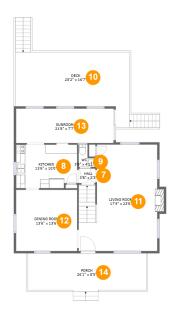

#### **Room Dimensions**

Floor 2 Total sqft: 1506 Living area: 967

| #  | Room name   | Dimensions    | Area (sqft) | Counted as Living Area |
|----|-------------|---------------|-------------|------------------------|
| 7  | Hall        | 3'8" x 3'3"   | 12 sq. ft   | Yes                    |
| 8  | Kitchen     | 13'6" x 10'0" | 128 sq. ft  | Yes                    |
| 9  | Wc          | 3'8" x 4'11"  | 13 sq. ft   | Yes                    |
| 10 | Deck        | 25'2" x 16'7" | 316 sq. ft  | No                     |
| 11 | Living Room | 17'4" x 23'6" | 378 sq. ft  | Yes                    |
| 12 | Dining Room | 13'6" x 13'6" | 182 sq. ft  | Yes                    |
| 13 | Sunroom     | 21'6" x 7'7"  | 164 sq. ft  | Yes                    |
| 14 | Porch       | 26'1" x 8'5"  | 215 sq. ft  | No                     |