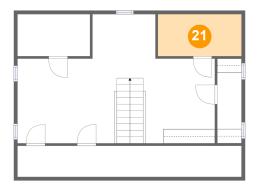

Floor 4 - Attic

**Dimensions:** 11'8" x 5'10"

Area: 68 sq. ft

Counted as Living Area: No

Heated: No Finished: No Enclosed: Yes Contiguous: Yes Permitted: Yes Wet Space: No Addition: No Conversion: No