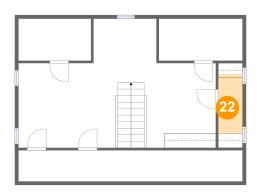

### Ploor 4 - W.i.c.

**Dimensions:** 3'5" x 11'9"

Area: 28 sq. ft

Counted as Living Area:

Yes

Heated: Yes Finished: Yes Enclosed: Yes

Contiguous:

Yes

Permitted: Yes Wet Space: No Addition: No Conversion: No