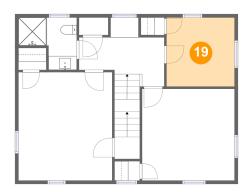

#### 10 Floor 3 - Bedroom

**Dimensions:** 9'10" x 9'11"

Area: 97 sq. ft

Counted as Living Area:

Yes

Heated: Yes Finished: Yes Enclosed: Yes Contiguous:

Yes

Permitted: Yes Wet Space: No Addition: No Conversion: No