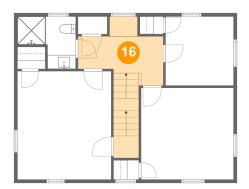

#### 6 Floor 3 - Hall

Dimensions: 12'4" x 7'1"

**Area:** 124 sq. ft

Counted as Living Area:

Yes

Heated: Yes Finished: Yes Enclosed: Yes Contiguous:

Yes

Permitted: Yes Wet Space: No Addition: No Conversion: No