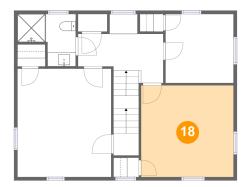

## <sup>10</sup> Floor 3 - Bedroom

**Dimensions**: 13'4" x 13'3" **Area**: 176 sq. ft

Counted as Living Area:

Yes

Heated: Yes Finished: Yes Enclosed: Yes Contiguous:

Yes

Permitted: Yes Wet Space: No Addition: No Conversion: No