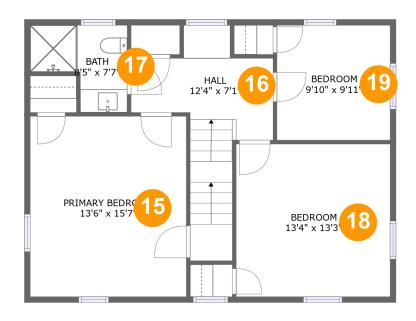

#### **Room Dimensions**

Floor 3 Total sqft: 788 Living area: 788

| #  | Room name       | Dimensions    | Area (sqft) | Counted as Living Area |
|----|-----------------|---------------|-------------|------------------------|
| 15 | Primary Bedroom | 13'6" x 15'7" | 211 sq. ft  | Yes                    |
| 16 | Hall            | 12'4" x 7'1"  | 124 sq. ft  | Yes                    |
| 17 | Bath            | 8'5" x 7'7"   | 48 sq. ft   | Yes                    |
| 18 | Bedroom         | 13'4" x 13'3" | 176 sq. ft  | Yes                    |
| 19 | Bedroom         | 9'10" x 9'11" | 97 sq. ft   | Yes                    |