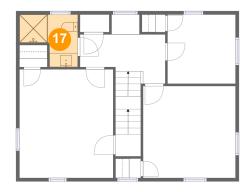

### Floor 3 - Bath

Dimensions: 8'5" x 7'7"

Area: 48 sq. ft

Counted as Living Area:

Yes

Heated: Yes Finished: Yes Enclosed: Yes Contiguous: Yes

Permitted: Yes Wet Space: Yes Addition: No Conversion: No