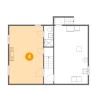

### Ploor 1 - Outdoor

Dimensions: 4'1" x 2'9"

Area: 12 sq. ft

Counted as Living Area: No

Heated: No Finished: No Enclosed: No Contiguous: Yes Permitted: No Wet Space: No Addition: No Conversion: No

Dimensions: 27'8" x 11'8"

**Area:** 335 sq. ft

Counted as Living Area: No

Heated: No Finished: Yes Enclosed: No Contiguous: Yes Permitted: Yes Wet Space: No Addition: No Conversion: No