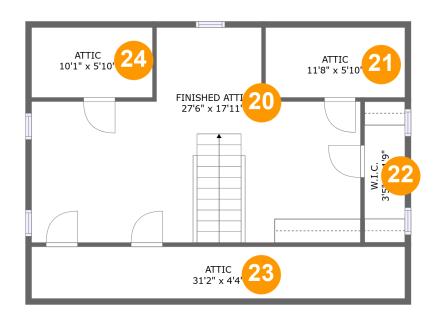

#### **Room Dimensions**

Floor 4 Total sqft: 760 Living area: 348

| #  | Room name      | Dimensions     | Area (sqft) | Counted as Living Area |
|----|----------------|----------------|-------------|------------------------|
| 20 | Finished Attic | 27'6" x 17'11" | 300 sq. ft  | Yes                    |
| 21 | Attic          | 11'8" x 5'10"  | 68 sq. ft   | No                     |
| 22 | W.i.c.         | 3'5" x 11'9"   | 28 sq. ft   | Yes                    |
| 23 | Attic          | 31'2" x 4'4"   | 135 sq. ft  | No                     |
| 24 | Attic          | 10'1" x 5'10"  | 59 sq. ft   | No                     |