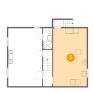

## 5 Floor 1 - Utility

Dimensions: 13'4" x 22'11"

Area: 306 sq. ft

Counted as Living Area: No

Heated: Yes Finished: No Enclosed: Yes Contiguous: Yes Permitted: Yes Wet Space: No Addition: No Conversion: No