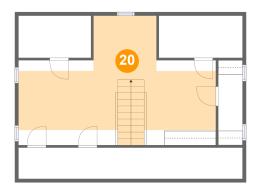

#### Floor 4 - Finished Attic

Dimensions: 27'6" x 17'11"

**Area:** 300 sq. ft

Counted as Living Area:

Yes

Heated: Yes Finished: Yes Enclosed: Yes Contiguous: Yes

Permitted: Yes Wet Space: No Addition: No Conversion: No