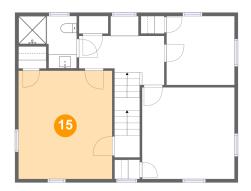

## <sup>15</sup> Floor 3 - Primary Bedroom

Dimensions: 13'6" x 15'7" Area: 211 sq. ft

Counted as Living Area:

Yes

Heated: Yes Finished: Yes Enclosed: Yes Contiguous:

Yes

Permitted: Yes Wet Space: No Addition: No Conversion: No