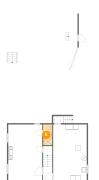

## 1 - Hall

Dimensions: 3'8" x 6'3" Area: 53 sq. ft

Counted as Living Area:

ounted as Living

Yes

Heated: Yes Finished: Yes Enclosed: Yes Contiguous:

Yes

Permitted: Yes Wet Space: No Addition: No Conversion: No