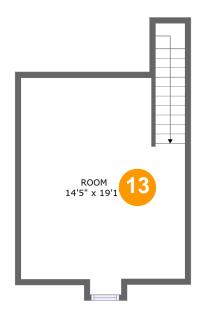

#### **Room dimensions**

Floor 4 Total sqft: 301 Living area: 196

| #  |      | Dimensions    | sqft       | Counted as living area |
|----|------|---------------|------------|------------------------|
| 13 | Room | 14'5" x 19'1" | 180 sq. ft | Yes                    |

Counted as living area: Yes

Heated: Yes Finished: Yes Enclosed: Yes Contiguous: Yes Permitted: Yes Wet space: No Addition: No Conversion: No

Dimensions: 14'5" x 19'1"

**Area:** 180 sq. ft

Counted as living area: Yes