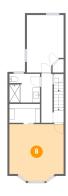

#### **Room dimensions**

Floor 4 Total sqft: 301 Living area: 196

| #  |      | Dimensions    | sqft       | Counted as living area |
|----|------|---------------|------------|------------------------|
| 13 | Room | 14'5" x 19'1" | 180 sq. ft | Yes                    |

Counted as living area: Yes

Heated: Yes Finished: Yes Enclosed: Yes Contiguous: Yes Permitted: Yes Wet space: No Addition: No Conversion: No

Dimensions: 14'5" x 19'1"

**Area:** 180 sq. ft

Counted as living area: Yes