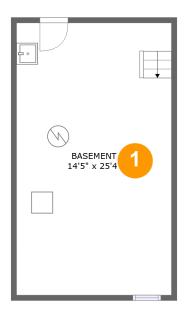

#### **Room dimensions**

Floor 1 Total sqft: 394 Living area: 0

| # |          | Dimensions    | sqft       | Counted as living area |
|---|----------|---------------|------------|------------------------|
| 1 | Basement | 14'5" x 25'4" | 366 sq. ft | No                     |

### 1 Floor 1 - Basement

Dimensions: 14'5" x 25'4"

**Area:** 366 sq. ft

Counted as living area: No

Heated: Yes Finished: No Enclosed: Yes Contiguous: Yes Permitted: Yes Wet space: No Addition: No Conversion: No