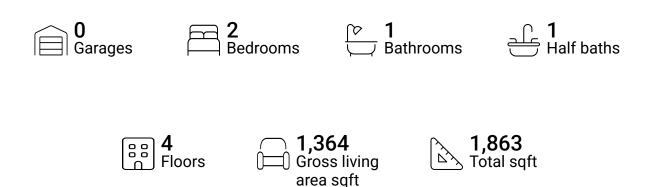

#### **Property summary**







#### **Room dimensions**

Floor 1 Total sqft: 394 Living area: 0

| # |          | Dimensions    | sqft       | Counted as living area |
|---|----------|---------------|------------|------------------------|
| 1 | Basement | 14'5" x 25'4" | 366 sq. ft | No                     |





#### **Room dimensions**

Floor 2 Total sqft: 577 Living area: 577

| # |             | Dimensions    | sqft       | Counted as living area |
|---|-------------|---------------|------------|------------------------|
| 2 | Kitchen     | 9'9" x 15'3"  | 124 sq. ft | Yes                    |
| 3 | Dining Area | 11'6" x 13'3" | 174 sq. ft | Yes                    |
| 4 | wc          | 3'10" x 3'3"  | 13 sq. ft  | Yes                    |
| 5 | Laundry     | 3'10" x 5'10" | 18 sq. ft  | Yes