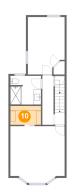

#### **Room dimensions**

Floor 3 Total sqft: 591 Living area: 591

| #  |                 | Dimensions    | sqft       | Counted as living area |
|----|-----------------|---------------|------------|------------------------|
| 7  | Hall            | 2'7" x 3'4"   | 34 sq. ft  | Yes                    |
| 8  | Primary Bedroom | 14'5" x 15'1" | 205 sq. ft | Yes                    |
| 9  | Bath            | 8'2" x 7'8"   | 61 sq. ft  | Yes                    |
| 10 | W.I.C.          | 8'2" x 5'1"   | 41 sq. ft  | Yes                    |
| 11 | Bedroom         | 9'9" x 15'3"  | 139 sq. ft | Yes                    |
| 12 | Hall            | 3'0" x 13'0"  | 39 sq. ft  | Yes                    |

Addition: No Conversion: No

Heated: Yes

Floor 3 - W.I.C.

Dimensions: 8'2" x 5'1"

Area: 41 sq. ft

Counted as living area: Yes

Heated: Yes Finished: Yes Enclosed: Yes Contiguous: Yes Permitted: Yes Wet space: No Addition: No Conversion: No