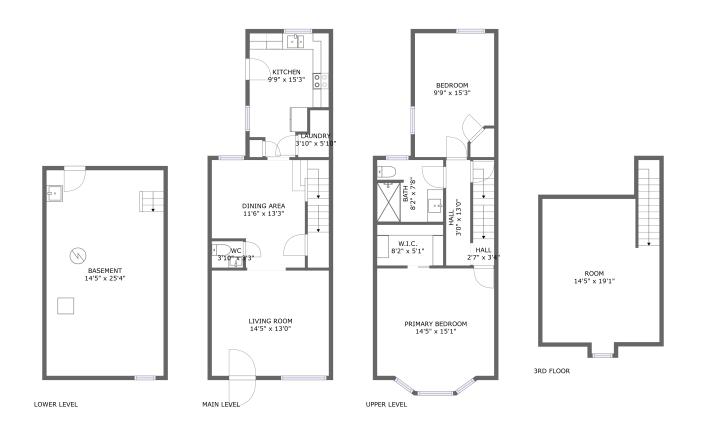

#### **Property summary**







#### **Room dimensions**

Floor 1 Total sqft: 394 Living area: 0

| # |          | Dimensions    | sqft       | Counted as living area |
|---|----------|---------------|------------|------------------------|
| 1 | Basement | 14'5" x 25'4" | 366 sq. ft | No                     |





#### **Room dimensions**

Floor 2 Total sqft: 577 Living area: 577

| # |             | Dimensions    | sqft       | Counted as living area |
|---|-------------|---------------|------------|------------------------|
| 2 | Kitchen     | 9'9" x 15'3"  | 124 sq. ft | Yes                    |
| 3 | Dining Area | 11'6" x 13'3" | 174 sq. ft | Yes                    |
| 4 | wc          | 3'10" x 3'3"  | 13 sq. ft  | Yes                    |
| 5 | Laundry     | 3'10" x 5'10" | 18 sq.