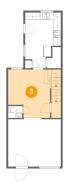

### 6 Floor 2 - Living Room

**Dimensions:** 14'5" x 13'0"

Area: 188 sq. ft

Counted as living area: Yes

Heated: Yes Finished: Yes Enclosed: Yes Contiguous: Yes Permitted: Yes Wet space: No Addition: No Conversion: No