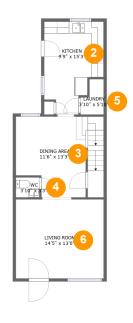

#### **Room dimensions**

Floor 2 Total sqft: 577 Living area: 577

| # |             | Dimensions    | sqft       | Counted as living area |
|---|-------------|---------------|------------|------------------------|
| 2 | Kitchen     | 9'9" x 15'3"  | 124 sq. ft | Yes                    |
| 3 | Dining Area | 11'6" x 13'3" | 174 sq. ft | Yes                    |
| 4 | wc          | 3'10" x 3'3"  | 13 sq. ft  | Yes                    |
| 5 | Laundry     | 3'10" x 5'10" | 18 sq. ft  | Yes                    |
| 6 | Living Room | 14'5" x 13'0" | 188 sq. ft | Yes                    |

### 2 Floor 2 - Kitchen

**Dimensions:** 9'9" x 15'3"

Area: 124 sq. ft

Counted as living area: Yes

### Floor 2 - Dining Area

**Dimensions:** 11'6" x 13'3"

**Area:** 174 sq. ft

Counted as living area: Yes

Heated: Yes Finished: Yes Enclosed: Yes Contiguous: Yes Permitted: Yes Wet space: No Addition: No Conversion: No

### Floor 2 - WC

Dimensions: 3'10" x 3'3"

Area: 13 sq. ft

Counted as living area: Yes

Heated: Yes Finished: Yes Enclosed: Yes Contiguous: Yes Permitted: Yes Wet space: No Addition: No Conversion: No

### 5 Floor 2 - Laundry

**Dimensions:** 3'10" x 5'10"

Area: 18 sq. ft

Counted as living area: Yes

### 6 Floor 2 - Living Room

**Dimensions:** 14'5" x 13'0"

Area: 188 sq. ft

Counted as living area: Yes

Heated: Yes Finished: Yes Enclosed: Yes Contiguous: Yes Permitted: Yes Wet space: No Addition: No Conversion: No