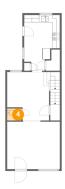

### 2 Floor 2 - Kitchen

**Dimensions:** 9'9" x 15'3"

Area: 124 sq. ft

Counted as living area: Yes