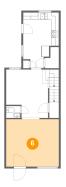

### 6 Floor 2 - Living Room

**Dimensions:** 14'5" x 13'0"

Area: 188 sq. ft

Counted as living area: Yes

Heated: Yes Finished: Yes Enclosed: Yes Contiguous: Yes Permitted: Yes Wet space: No Addition: No Conversion: No