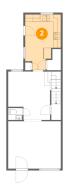

### 2 Floor 2 - Kitchen

**Dimensions:** 9'9" x 15'3"

Area: 124 sq. ft

Counted as living area: Yes