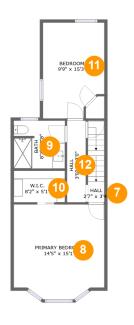

#### **Room dimensions**

Floor 3 Total sqft: 591 Living area: 591

| #  |                 | Dimensions    | sqft       | Counted as living area |
|----|-----------------|---------------|------------|------------------------|
| 7  | Hall            | 2'7" x 3'4"   | 34 sq. ft  | Yes                    |
| 8  | Primary Bedroom | 14'5" x 15'1" | 205 sq. ft | Yes                    |
| 9  | Bath            | 8'2" x 7'8"   | 61 sq. ft  | Yes                    |
| 10 | W.I.C.          | 8'2" x 5'1"   | 41 sq. ft  | Yes                    |
| 11 | Bedroom         | 9'9" x 15'3"  | 139 sq. ft | Yes                    |
| 12 | Hall            | 3'0" x 13'0"  | 39 sq. ft  | Yes                    |

### Floor 3 - Hall

Dimensions: 2'7" x 3'4"

Area: 34 sq. ft

Counted as living area: Yes

Heated: Yes Finished: Yes Enclosed: Yes Contiguous: Yes Permitted: Yes Wet space: No Addition: No Conversion: No

### Floor 3 - Primary Bedroom

**Dimensions:** 14'5" x 15'1"

Area: 205 sq. ft

Counted as living area: Yes

Floor 3 - Bath

Dimensions: 8'2" x 7'8"

Area: 61 sq. ft Finished: Yes Counted as living area: Yes Enclosed: Yes Contiguous: Yes Permitted: Yes Wet space: Yes

Addition: No Conversion: No

Heated: Yes

Floor 3 - W.I.C.

Dimensions: 8'2" x 5'1"

Area: 41 sq. ft

Counted as living area: Yes

Heated: Yes Finished: Yes Enclosed: Yes Contiguous: Yes Permitted: Yes Wet space: No Addition: No Conversion: No

Floor 3 - Bedroom

Dimensions: 9'9" x 15'3"

Area: 139 sq. ft

Counted as living area: Yes

12

Floor 3 - Hall

Dimensions: 3'0" x 13'0"

Area: 39 sq. ft