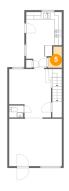

### Floor 2 - WC

Dimensions: 3'10" x 3'3"

Area: 13 sq. ft

Counted as living area: Yes

Heated: Yes Finished: Yes Enclosed: Yes Contiguous: Yes Permitted: Yes Wet space: No Addition: No Conversion: No