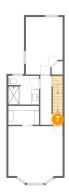

#### **Room dimensions**

Floor 3 Total sqft: 591 Living area: 591

| #  |                 | Dimensions    | sqft       | Counted as living area |
|----|-----------------|---------------|------------|------------------------|
| 7  | Hall            | 2'7" x 3'4"   | 34 sq. ft  | Yes                    |
| 8  | Primary Bedroom | 14'5" x 15'1" | 205 sq. ft | Yes                    |
| 9  | Bath            | 8'2" x 7'8"   | 61 sq. ft  | Yes                    |
| 10 | W.I.C.          | 8'2" x 5'1"   | 41 sq. ft  | Yes                    |
| 11 | Bedroom         | 9'9" x 15'3"  | 139 sq. ft | Yes                    |
| 12 | Hall            | 3'0" x 13'0"  | 39 sq. ft  | Yes                    |

### Floor 3 - Hall

Dimensions: 2'7" x 3'4"

Area: 34 sq. ft

Counted as living area: Yes

Heated: Yes Finished: Yes Enclosed: Yes Contiguous: Yes Permitted: Yes Wet space: No Addition: No Conversion: No