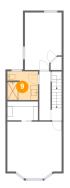

#### **Room dimensions**

Floor 3 Total sqft: 591 Living area: 591

| #  |                 | Dimensions    | sqft       | Counted as living area |
|----|-----------------|---------------|------------|------------------------|
| 7  | Hall            | 2'7" x 3'4"   | 34 sq. ft  | Yes                    |
| 8  | Primary Bedroom | 14'5" x 15'1" | 205 sq. ft | Yes                    |
| 9  | Bath            | 8'2" x 7'8"   | 61 sq. ft  | Yes                    |
| 10 | W.I.C.          | 8'2" x 5'1"   | 41 sq. ft  | Yes                    |
| 11 | Bedroom         | 9'9" x 15'3"  | 139 sq. ft | Yes                    |
| 12 | Hall            | 3'0" x 13'0"  | 39 sq. ft  | Yes                    |

### Floor 3 - Primary Bedroom

**Dimensions:** 14'5" x 15'1"

Area: 205 sq. ft

Counted as living area: Yes

Floor 3 - Bath

Dimensions: 8'2" x 7'8"

Area: 61 sq. ft Finished: Yes Counted as living area: Yes Enclosed: Yes Contiguous: Yes Permitted: Yes Wet space: Yes