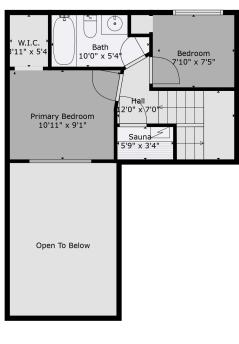

Chris Gale 604-798-7726 chris.gale@royallepage.ca

Floor 3

Floor 1

Floor 2

#### **Estimated Areas:**

Below Main: 422 (Garage Entry Area: 238 sq. ft)
Main Floor: 592 sq. ft
Above Main: 428 sq. ft
Tota with Garage Entry: 1680 Sq. Ft

Chris Gale 604-798-7726 chris.gale@royallepage.ca