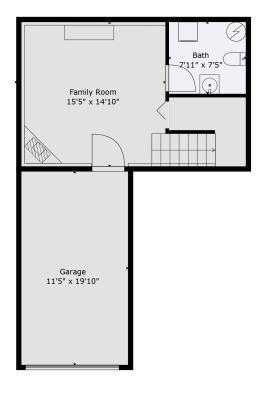

Chris Gale 604-798-7726 chris.gale@royallepage.ca

Floor 3

Floor 1

Floor 2

#### **Estimated Areas:**

Below Main: 422 (Garage Entry Area: 238 sq. ft)

Main Floor: 592 sq. ft

Above Main: 428 sq. ft

Total with Garage Entry: 1680 Sq. Ft

Chris Gale 604-798-7726 chris.gale@royallepage.ca