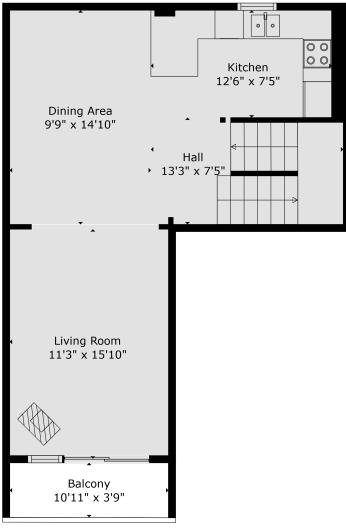

#### **Estimated Areas:**

Below Main: 422 (Garage Entry Area: 238 sq. ft)

Main Floor: 592 sq. ft

Above Main: 428 sq. ft

Total with Garage Entry: 1680 Sq. Ft

Chris Gale 604-798-7726 chris.gale@royallepage.ca

#### **Estimated Areas:**

Below Main: 422 sq. ft (Basement Entry Area: 238 sq. ft)
Main Floor: 592 sq. ft
Above Main: 428 sq. ft
Total with Garage Entry: 1680 Sq. Ft

Chris Gale 604-798-7726 chris.gale@royallepage.ca

#### **Estimated Areas:**

Below Main: 422 (Garage Entry Area: 238 sq. ft)
Main Floor: 592 sq. ft
Above Main: 428 sq. ft
Tota with Garage Entry: 1680 Sq. Ft

Chris Gale 604-798-7726 chris.gale@royallepage.ca

#### **Estimated Areas:**

Above Main: 422 sq. ft (Garage Entry Area: 238 sq. ft) Main Floor: 592 sq. ft

Above Main: 428 sq. ft
Total with Garage Entry: 1689 Sq. Ft