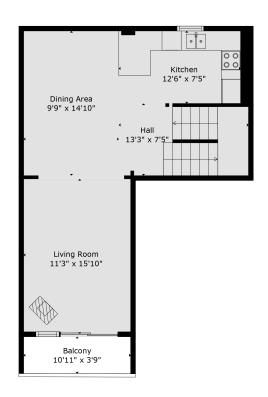

Chris Gale 604-798-7726 chris.gale@royallepage.ca

Floor 3

Floor 1

Floor 2

#### **Estimated Areas:**

Below Main: 422 sq. ft (Basement Entry Area: 238 sq. ft)
Main Floor: 592 sq. ft
Above Main: 428 sq. ft
Total with Garage Entry: 1680 Sq. Ft

Chris Gale 604-798-7726 chris.gale@royallepage.ca