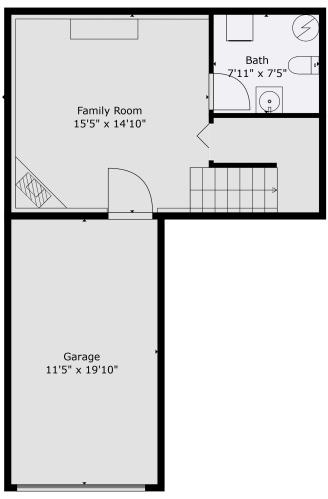

Chris Gale 604-798-7726 chris.gale@royallepage.ca

Floor 3

Floor 1

Floor 2

#### **Estimated Areas:**

Above Main: 422 sq. ft (Garage Entry Area: 238 sq. ft) Main Floor: 592 sq. ft

Above Main: 428 sq. ft
Total with Garage Entry: 1689 Sq. Ft