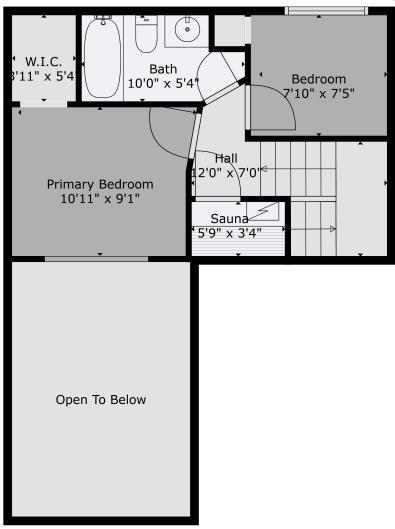

#### **Estimated Areas:**

Below Main: 422 (Garage Entry Area: 238 sq. ft)

Main Floor: 592 sq. ft

Above Main: 428 sq. ft

Total with Garage Entry: 1680 Sq. Ft

Chris Gale 604-798-7726 chris.gale@royallepage.ca

#### **Estimated Areas:**

Below Main: 422 sq. ft (Basement Entry Area: 238 sq. ft)
Main Floor: 592 sq. ft
Above Main: 428 sq. ft
Total with Garage Entry: 1680 Sq. Ft

Chris Gale 604-798-7726 chris.gale@royallepage.ca

#### **Estimated Areas:**

Below Main: 422 (Garage Entry Area: 238 sq. ft)
Main Floor: 592 sq. ft
Above Main: 428 sq. ft
Tota with Garage Entry: 1680 Sq. Ft

Chris Gale 604-798-7726 chris.gale@royallepage.ca

#### **Estimated Areas:**

Above Main: 422 sq. ft (Garage Entry Area: 238 sq. ft) Main Floor: 592 sq. ft

Above Main: 428 sq. ft
Total with Garage Entry: 1689 Sq. Ft