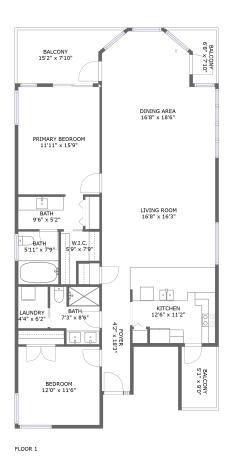

#### **Room dimensions**

Floor 1 Total sqft: 1545 Living area: 1364

| #  |                 | Dimensions     | sqft       | Counted as living area |
|----|-----------------|----------------|------------|------------------------|
| 1  | Dining Area     | 16'8" x 18'6"  | 265 sq. ft | Yes                    |
| 2  | Balcony         | 15'2" x 7'10"  | 100 sq. ft | No                     |
| 3  | Bath            | 9'6" x 5'2"    | 47 sq. ft  | Yes                    |
| 4  | Kitchen         | 12'6" x 11'2"  | 131 sq. ft | Yes                    |
| 5  | W.I.C.          | 5'9" x 7'9"    | 33 sq. ft  | Yes                    |
| 6  | Bath            | 5'11" x 7'9"   | 46 sq. ft  | Yes                    |
| 7  | Foyer           | 4'2" x 18'3"   | 76 sq. ft  | Yes                    |
| 8  | Balcony         | 6'8" x 7'10"   | 35 sq. ft  | No                     |
| 9  | Primary Bedroom | 11'11" x 15'9" | 190 sq. ft | Yes                    |
| 10 | Bath            | 7'3" x 8'6"    | 55 sq. ft  | Yes                    |
| 11 | Balcony         | 5'1" x 9'0"    | 46 sq. ft  | No                     |

| #  |             | Dimensions    | sqft       | Counted as living area |
|----|-------------|---------------|------------|------------------------|
| 12 | Laundry     | 4'4" x 6'2"   | 27 sq. ft  | Yes                    |
| 13 | Living Room | 16'8" x 16'3" | 271 sq. ft | Yes                    |
| 14 | Bedroom     | 12'0" x 11'6" | 138 sq. ft | Yes                    |