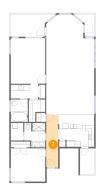

Dimensions: 9'6" x 5'2" Area: 47 sq. ft

Counted as living area: Yes

Heated: Yes Finished: Yes Enclosed: Yes Contiguous: Yes Permitted: Yes Wet space: Yes Addition: No Conversion: No

4 Floor 1 - Kitchen

Dimensions: 12'6" x 11'2"