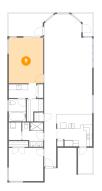

### Floor 1 - Primary Bedroom

**Dimensions**: 11'11" x 15'9"

Area: 190 sq. ft

Counted as living area: Yes

Heated: Yes Finished: Yes Enclosed: Yes Contiguous: Yes Permitted: Yes Wet space: No Addition: No Conversion: No