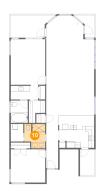

#### 4 Floor 1 - Bedroom

Dimensions: 12'0" x 11'6"

**Area:** 138 sq. ft

Counted as living area: Yes

Heated: Yes Finished: Yes Enclosed: Yes Contiguous: Yes Permitted: Yes Wet space: No Addition: No Conversion: No