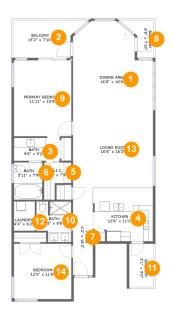

#### **Room dimensions**

Floor 1 Total sqft: 1545 Living area: 1364

| #  |                 | Dimensions     | sqft       | Counted as living area |
|----|-----------------|----------------|------------|------------------------|
| 1  | Dining Area     | 16'8" x 18'6"  | 265 sq. ft | Yes                    |
| 2  | Balcony         | 15'2" x 7'10"  | 100 sq. ft | No                     |
| 3  | Bath            | 9'6" x 5'2"    | 47 sq. ft  | Yes                    |
| 4  | Kitchen         | 12'6" x 11'2"  | 131 sq. ft | Yes                    |
| 5  | W.I.C.          | 5'9" x 7'9"    | 33 sq. ft  | Yes                    |
| 6  | Bath            | 5'11" x 7'9"   | 46 sq. ft  | Yes                    |
| 7  | Foyer           | 4'2" x 18'3"   | 76 sq. ft  | Yes                    |
| 8  | Balcony         | 6'8" x 7'10"   | 35 sq. ft  | No                     |
| 9  | Primary Bedroom | 11'11" x 15'9" | 190 sq. ft | Yes                    |
| 10 | Bath            | 7'3" x 8'6"    | 55 sq. ft  | Yes                    |
| 11 | Balcony         | 5'1" x 9'0"    | 46 sq. ft  | No                     |

| #  |             | Dimensions    | sqft       | Counted as living area |
|----|-------------|---------------|------------|------------------------|
| 12 | Laundry     | 4'4" x 6'2"   | 27 sq. ft  | Yes                    |
| 13 | Living Room | 16'8" x 16'3" | 271 sq. ft | Yes                    |
| 14 | Bedroom     | 12'0" x 11'6" | 138 sq. ft | Yes                    |