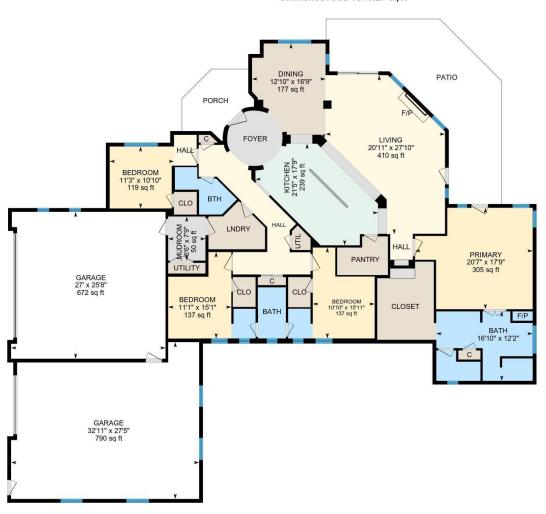

**R1 New Mexico** 

Main Floor Finished Area 2856.44 sq ft
Unfinished Area 1570.27 sq ft

PREPARED: 2022/07/29

### **Room Measurements**

Only major rooms are listed. Some listed rooms may be excluded from total interior floor area (e.g. garage). Room dimensions are largest length and width; parts of room may be smaller. Room area is not always equal to product of length and width.

## MAIN FLOOR

Bath: 12'2" x 16'10" (12.1' x 16.9') | 189 sq ft Bath: 8'11" x 14'3" (8.9' x 14.2') | 90 sq ft

Bedroom: 10'10" x 11'3" (10.8' x 11.2') | 119 sq ft Bedroom: 15'1" x 11'1" (15.1' x 11') | 137 sq ft Bedroom: 15'11" x 10'10" (15.9' x 10.8') | 137 sq ft

Bth: 8'4" x 10'11" (8.3' x 10.9') | 48 sq ft

Dining: 16'9" x 12'10" (16.7' x 12.9') | 177 sq ft Garage: 25'8" x 27' (25.7' x 27') | 672 sq ft Garage: 27'5" x 32'11" (27.4' x 32.9') | 790 sq ft Kitchen: 17'9" x 21'5" (17.8' x 21.4') | 239 sq ft Living: 27'10" x 20'11" (27.8' x 20.9') | 410 sq ft Mudroom: 7'9" x 6'6" (7.7' x 6.5') | 50 sq ft

Primary: 17'9" x 20'7" (17.7' x 20.6') | 305 sq ft

#### Floor Area Information

Floor areas include footprint area of interior walls. All displayed floor areas are rounded to two decimal places. Total area is computed before rounding and may not equal to sum of displayed floor areas.

## MAIN FLOOR

Finished Area: 2856.44 sq ft Unfinished Area: 1570.27 sq ft ANSI Z765-2021, Main Building

Above Grade Finished Area: 2856.44 sq ft Above Grade Unfinished Area: 1570.27 sq ft