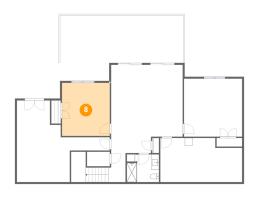

#### Floor 1 - Bedroom

Dimensions: 12'5" x 13'9"

Area: 170 sq. ft

Counted as living area: Yes

Heated: Yes Finished: Yes Enclosed: Yes Contiguous: Yes Permitted: Yes Wet space: No Addition: No Conversion: No