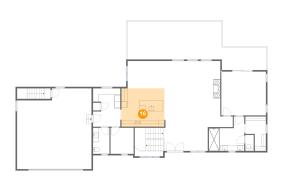

# 5 Floor 1 - Family Room

Dimensions: 18'6" x 30'4"

Area: 470 sq. ft

Counted as living area: Yes

Finished: Yes
Enclosed: Yes
Contiguous: Yes
Permitted: Yes
Wet space: No
Addition: No
Conversion: No

Heated: Yes