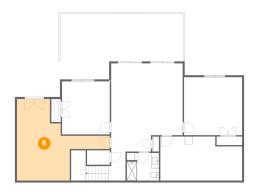

### Floor 1 - Bedroom

Dimensions: 15'0" x 15'0"

Area: 225 sq. ft

Counted as living area: Yes

Heated: Yes Finished: Yes Enclosed: Yes Contiguous: Yes Permitted: Yes Wet space: No Addition: No Conversion: No