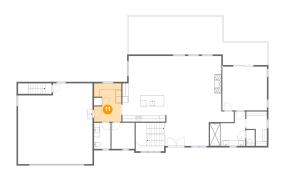

### 6 Floor 1 - Room

Dimensions: 24'0" x 21'1"

**Area**: 284 sq. ft

Counted as living area: No

Heated: No Finished: No Enclosed: Yes Contiguous: Yes Permitted: Yes Wet space: No Addition: No Conversion: No