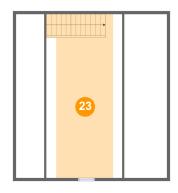

### Floor 3 - Attic

Dimensions: 12'7" x 27'2"

**Area:** 264 sq. ft

Counted as living area: No

Heated: No Finished: No Enclosed: Yes Contiguous: Yes Permitted: Yes Wet space: No Addition: No Conversion: No