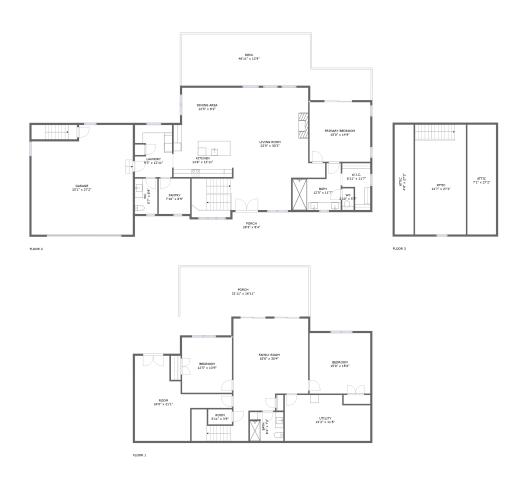

### **Property summary**

#### **Room dimensions**

Floor 1 Total sqft: 2084 Living area: 1064

| # |             | Dimensions      | sqft       | Counted as living area |
|---|-------------|-----------------|------------|------------------------|
| 1 | Utility     | 21'2" x 11'5"   | 223 sq. ft | No                     |
| 2 | Bath        | 8'4" x 7'2"     | 54 sq. ft  | Yes                    |
| 3 | Porch       | 31'11" x 16'11" | 451 sq. ft | No                     |
| 4 | Room        | 5'11" x 3'9"    | 22 sq. ft  | No                     |
| 5 | Family Room | 18'6" x 30'4"   | 470 sq. ft | Yes                    |
| 6 | Room        | 24'0" x 21'1"   | 284 sq. ft | No                     |
| 7 | Bedroom     | 15'0" x 15'0"   | 225 sq. ft | Yes                    |
| 8 | Bedroom     | 12'5" x 13'9"   | 170 sq. ft | Yes                    |

#### **Room dimensions**

Floor 2 Total sqft: 3160 Living area: 1724

| #  |                 | Dimensions     | sqft       | Counted as living area |
|----|-----------------|----------------|------------|------------------------|
| 9  | Garage          | 25'1" x 27'2"  | 634 sq. ft | No                     |
| 10 | wc              | 5'7" x 8'9"    | 49 sq. ft  | Yes                    |
| 11 | Laundry         | 9'3" x 12'11"  | 110 sq. ft | Yes                    |
| 12 | Living Room     | 23'0" x 30'3"  | 646 sq. ft | Yes                    |
| 13 | Porch           | 29'3" x 8'4"   | 190 sq. ft | No                     |
| 14 | Pantry          | 7'10" x 8'9"   | 69 sq. ft  | Yes                    |
| 15 | Bath            | 12'0" x 11'7"  | 106 sq. ft | Yes                    |
| 16 | Kitchen         | 14'6" x 12'11" | 188 sq. ft | Yes                    |
| 17 | wc              | 2'10" x 5'5"   | 15 sq. ft  | Yes                    |
| 18 | W.I.C.          | 6'11" x 11'7"  | 63 sq. ft  | Yes                    |
| 19 | Primary Bedroom | 15'0" x 14'9"  | 222 sq. ft | Yes                    |

| #  |             | Dimensions     | sqft       | Counted as living area |
|----|-------------|----------------|------------|------------------------|
| 20 | Deck        | 46'11" x 12'9" | 522 sq. ft | No                     |
| 21 | Dining Area | 12'5" x 9'2"   | 114 sq. ft | Yes                    |

#### **Room dimensions**

Floor 3 Total sqft: 736 Living area: 0

| #  |       | Dimensions    | sqft       | Counted as living area |
|----|-------|---------------|------------|------------------------|
| 22 | Attic | 4'8" x 27'2"  | 128 sq. ft | No                     |
| 23 | Attic | 12'7" x 27'2" | 264 sq. ft | No                     |
| 24 | Attic | 7'1" x 27'2"  | 193 sq. ft | No                     |