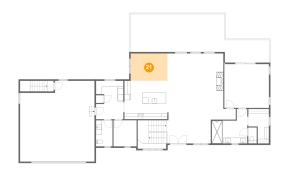

# Floor 2 - Dining Area

**Dimensions:** 12'5" x 9'2"

**Area:** 114 sq. ft

Counted as living area: Yes

Heated: Yes Finished: Yes Enclosed: Yes Contiguous: Yes Permitted: Yes Wet space: No Addition: No Conversion: No