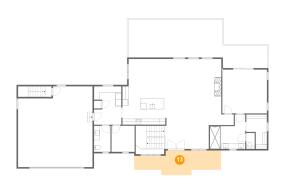

# Floor 2 - Dining Area

**Dimensions:** 12'5" x 9'2"

**Area:** 114 sq. ft

Counted as living area: Yes

Heated: Yes Finished: Yes Enclosed: Yes Contiguous: Yes Permitted: Yes Wet space: No Addition: No Conversion: No