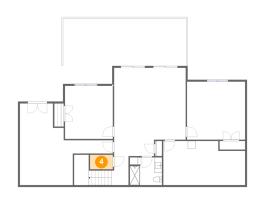

# 5 Floor 1 - Family Room

Dimensions: 18'6" x 30'4"

Area: 470 sq. ft

Counted as living area: Yes

Finished: Yes
Enclosed: Yes
Contiguous: Yes
Permitted: Yes
Wet space: No
Addition: No
Conversion: No

Heated: Yes