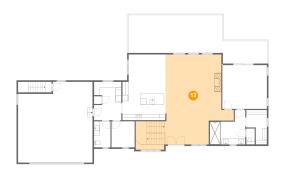

# 5 Floor 1 - Family Room

Dimensions: 18'6" x 30'4"

Area: 470 sq. ft

Counted as living area: Yes

Finished: Yes
Enclosed: Yes
Contiguous: Yes
Permitted: Yes
Wet space: No
Addition: No
Conversion: No

Heated: Yes