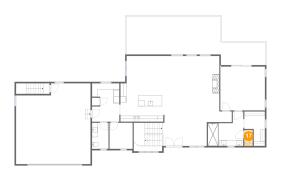

### Floor 2 - WC

**Dimensions:** 2'10" x 5'5"

Area: 15 sq. ft

Counted as living area: Yes

Heated: Yes Finished: Yes Enclosed: Yes Contiguous: Yes Permitted: Yes Wet space: Yes Addition: No Conversion: No

**10** Floor 2 - W.I.C.

Dimensions: 6'11" x 11'7"

Area: 63 sq. ft

Counted as living area: Yes

Heated: Yes Finished: Yes Enclosed: Yes Contiguous: Yes Permitted: Yes Wet space: No Addition: No Conversion: No