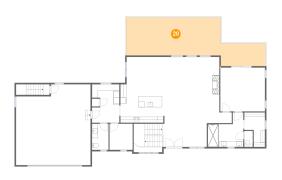

#### 2 Floor 2 - Deck

Dimensions: 46'11" x 12'9"

Area: 522 sq. ft

Counted as living area: No

Heated: No Finished: Yes Enclosed: No Contiguous: Yes Permitted: Yes Wet space: No Addition: No Conversion: No