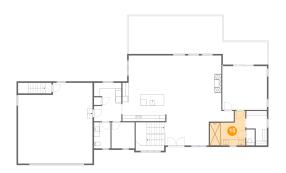

# Floor 2 - Primary Bedroom

**Dimensions**: 15'0" x 14'9"

Area: 222 sq. ft

Counted as living area: Yes

Heated: Yes Finished: Yes Enclosed: Yes Contiguous: Yes Permitted: Yes Wet space: No Addition: No Conversion: No