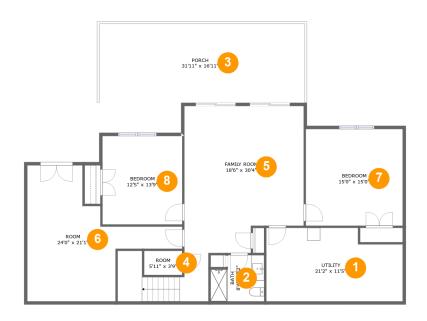

#### **Room dimensions**

Floor 1 Total sqft: 2084 Living area: 1064

| # |             | Dimensions      | sqft       | Counted as living area |
|---|-------------|-----------------|------------|------------------------|
| 1 | Utility     | 21'2" x 11'5"   | 223 sq. ft | No                     |
| 2 | Bath        | 8'4" x 7'2"     | 54 sq. ft  | Yes                    |
| 3 | Porch       | 31'11" x 16'11" | 451 sq. ft | No                     |
| 4 | Room        | 5'11" x 3'9"    | 22 sq. ft  | No                     |
| 5 | Family Room | 18'6" x 30'4"   | 470 sq. ft | Yes                    |
| 6 | Room        | 24'0" x 21'1"   | 284 sq. ft | No                     |
| 7 | Bedroom     | 15'0" x 15'0"   | 225 sq. ft | Yes                    |
| 8 | Bedroom     | 12'5" x 13'9"   | 170 sq. ft | Yes                    |

# • Floor 1 - Utility

Dimensions: 21'2" x 11'5"

**Area:** 223 sq. ft

Counted as living area: No

Heated: No Finished: No Enclosed: Yes Contiguous: Yes Permitted: Yes Wet space: No Addition: No Conversion: No

### 2 Floor 1 - Bath

Dimensions: 8'4" x 7'2"

Area: 54 sq. ft

Counted as living area: Yes

Heated: Yes Finished: Yes Enclosed: Yes Contiguous: Yes Permitted: Yes Wet space: Yes Addition: No Conversion: No

### 3 Floor 1 - Porch

Dimensions: 31'11" x 16'11"

**Area:** 451 sq. ft

Counted as living area: No

Heated: No Finished: Yes Enclosed: No Contiguous: Yes Permitted: Yes Wet space: No Addition: No Conversion: No

### 4 Floor 1 - Room

**Dimensions**: 5'11" x 3'9"

Area: 22 sq. ft

Counted as living area: No

Heated: Yes Finished: Yes Enclosed: Yes Contiguous: Yes Permitted: Yes Wet space: No Addition: No Conversion: No

# 5 Floor 1 - Family Room

Dimensions: 18'6" x 30'4"

Area: 470 sq. ft

Counted as living area: Yes

Finished: Yes
Enclosed: Yes
Contiguous: Yes
Permitted: Yes
Wet space: No
Addition: No
Conversion: No

Heated: Yes

### 6 Floor 1 - Room

Dimensions: 24'0" x 21'1"

**Area**: 284 sq. ft

Counted as living area: No

Heated: No Finished: No Enclosed: Yes Contiguous: Yes Permitted: Yes Wet space: No Addition: No Conversion: No

### Floor 1 - Bedroom

Dimensions: 15'0" x 15'0"

Area: 225 sq. ft

Counted as living area: Yes

Heated: Yes Finished: Yes Enclosed: Yes Contiguous: Yes Permitted: Yes Wet space: No Addition: No Conversion: No

#### Floor 1 - Bedroom

Dimensions: 12'5" x 13'9"

Area: 170 sq. ft

Counted as living area: Yes

Heated: Yes Finished: Yes Enclosed: Yes Contiguous: Yes Permitted: Yes Wet space: No Addition: No Conversion: No