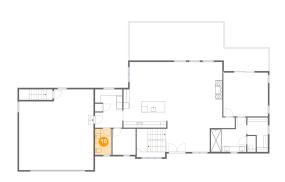

### Floor 1 - Bedroom

Dimensions: 15'0" x 15'0"

Area: 225 sq. ft

Counted as living area: Yes

Heated: Yes Finished: Yes Enclosed: Yes Contiguous: Yes Permitted: Yes Wet space: No Addition: No Conversion: No