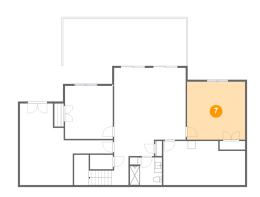

#### Floor 1 - Bedroom

Dimensions: 12'5" x 13'9"

Area: 170 sq. ft

Counted as living area: Yes

Heated: Yes Finished: Yes Enclosed: Yes Contiguous: Yes Permitted: Yes Wet space: No Addition: No Conversion: No