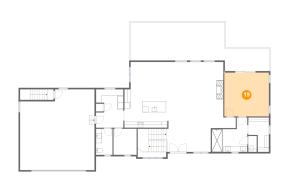

# Floor 2 - Living Room

Dimensions: 23'0" x 30'3"

Area: 646 sq. ft

Counted as living area: Yes

Heated: Yes Finished: Yes Enclosed: Yes Contiguous: Yes Permitted: Yes Wet space: No Addition: No Conversion: No