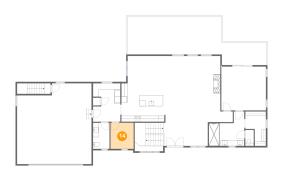

### Floor 2 - WC

**Dimensions:** 2'10" x 5'5"

Area: 15 sq. ft

Counted as living area: Yes

Heated: Yes Finished: Yes Enclosed: Yes Contiguous: Yes Permitted: Yes Wet space: Yes Addition: No Conversion: No

**10** Floor 2 - W.I.C.

Dimensions: 6'11" x 11'7"

Area: 63 sq. ft

Counted as living area: Yes

Heated: Yes Finished: Yes Enclosed: Yes Contiguous: Yes Permitted: Yes Wet space: No Addition: No Conversion: No