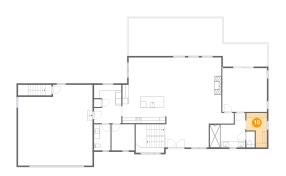

### Floor 2 - WC

**Dimensions:** 2'10" x 5'5"

Area: 15 sq. ft

Counted as living area: Yes

Heated: Yes Finished: Yes Enclosed: Yes Contiguous: Yes Permitted: Yes Wet space: Yes Addition: No Conversion: No

**10** Floor 2 - W.I.C.

Dimensions: 6'11" x 11'7"

Area: 63 sq. ft

Counted as living area: Yes

Heated: Yes Finished: Yes Enclosed: Yes Contiguous: Yes Permitted: Yes Wet space: No Addition: No Conversion: No