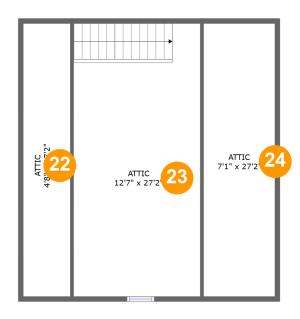

#### **Room dimensions**

Floor 3 Total sqft: 736 Living area: 0

| #  |       | Dimensions    | sqft       | Counted as living area |
|----|-------|---------------|------------|------------------------|
| 22 | Attic | 4'8" x 27'2"  | 128 sq. ft | No                     |
| 23 | Attic | 12'7" x 27'2" | 264 sq. ft | No                     |
| 24 | Attic | 7'1" x 27'2"  | 193 sq. ft | No                     |

### Floor 3 - Attic

Dimensions: 4'8" x 27'2"

**Area:** 128 sq. ft

Counted as living area: No

Heated: No Finished: No Enclosed: Yes Contiguous: Yes Permitted: Yes Wet space: No Addition: No Conversion: No

### Floor 3 - Attic

Dimensions: 12'7" x 27'2"

**Area:** 264 sq. ft

Counted as living area: No

Heated: No Finished: No Enclosed: Yes Contiguous: Yes Permitted: Yes Wet space: No Addition: No Conversion: No

### 24

### Floor 3 - Attic

Dimensions: 7'1" x 27'2"

**Area:** 193 sq. ft

Counted as living area: No

Heated: No Finished: No Enclosed: Yes Contiguous: Yes Permitted: Yes Wet space: No Addition: No Conversion: No