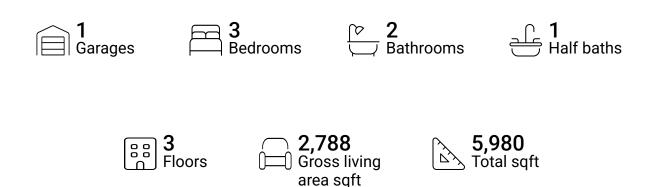

### **Property summary**







#### **Room dimensions**

Floor 1 Total sqft: 2084 Living area: 1064

| # |             | Dimensions      | sqft       | Counted as living area |
|---|-------------|-----------------|------------|------------------------|
| 1 | Utility     | 21'2" x 11'5"   | 223 sq. ft | No                     |
| 2 | Bath        | 8'4" x 7'2"     | 54 sq. ft  | Yes                    |
| 3 | Porch       | 31'11" x 16'11" | 451 sq. ft | No                     |
| 4 | Room        | 5'11" x 3'9"    | 22 sq. ft  | No                     |
| 5 | Family Room | 18'6" x 30'4"   | 470 sq. ft | Yes                    |
| 6 | Room        | 24'0" x 21'1"   | 284 sq. ft | No                     |
| 7 | Bedroom     | 15'0" x 15'0"   | 225 sq. ft | Yes                    |
| 8 | Bedroom     | 12'5" x 13'9"   | 17