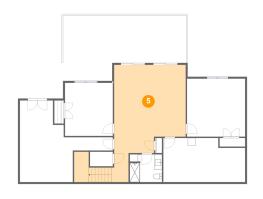

### 6 Floor 1 - Room

Dimensions: 24'0" x 21'1"

**Area**: 284 sq. ft

Counted as living area: No

Heated: No Finished: No Enclosed: Yes Contiguous: Yes Permitted: Yes Wet space: No Addition: No Conversion: No