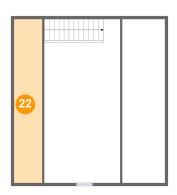

### Floor 3 - Attic

Dimensions: 4'8" x 27'2"

**Area:** 128 sq. ft

Counted as living area: No

Heated: No Finished: No Enclosed: Yes Contiguous: Yes Permitted: Yes Wet space: No Addition: No Conversion: No