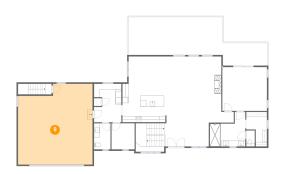

# 5 Floor 1 - Family Room

Dimensions: 18'6" x 30'4"

Area: 470 sq. ft

Counted as living area: Yes

Finished: Yes
Enclosed: Yes
Contiguous: Yes
Permitted: Yes
Wet space: No
Addition: No
Conversion: No

Heated: Yes