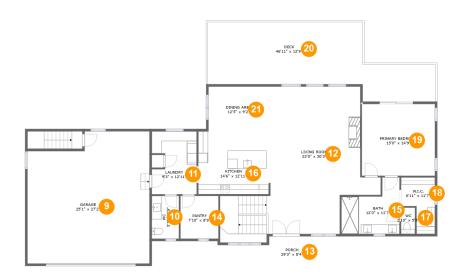

#### **Room dimensions**

Floor 2 Total sqft: 3160 Living area: 1724

| #  |                 | Dimensions     | sqft       | Counted as living area |
|----|-----------------|----------------|------------|------------------------|
| 9  | Garage          | 25'1" x 27'2"  | 634 sq. ft | No                     |
| 10 | wc              | 5'7" x 8'9"    | 49 sq. ft  | Yes                    |
| 11 | Laundry         | 9'3" x 12'11"  | 110 sq. ft | Yes                    |
| 12 | Living Room     | 23'0" x 30'3"  | 646 sq. ft | Yes                    |
| 13 | Porch           | 29'3" x 8'4"   | 190 sq. ft | No                     |
| 14 | Pantry          | 7'10" x 8'9"   | 69 sq. ft  | Yes                    |
| 15 | Bath            | 12'0" x 11'7"  | 106 sq. ft | Yes                    |
| 16 | Kitchen         | 14'6" x 12'11" | 188 sq. ft | Yes                    |
| 17 | wc              | 2'10" x 5'5"   | 15 sq. ft  | Yes                    |
| 18 | W.I.C.          | 6'11" x 11'7"  | 63 sq. ft  | Yes                    |
| 19 | Primary Bedroom | 15'0" x 14'9"  | 222 sq. ft | Yes                    |

| #  |             | Dimensions     | sqft       | Counted as living area |
|----|-------------|----------------|------------|------------------------|
| 20 | Deck        | 46'11" x 12'9" | 522 sq. ft | No                     |
| 21 | Dining Area | 12'5" x 9'2"   | 114 sq. ft | Yes                    |

# Floor 2 - Garage

Dimensions: 25'1" x 27'2"

**Area:** 634 sq. ft

Counted as living area: No

Heated: No Finished: No Enclosed: Yes Contiguous: Yes Permitted: Yes Wet space: No Addition: No Conversion: No

### Floor 2 - WC

**Dimensions:** 5'7" x 8'9"

Area: 49 sq. ft

Counted as living area: Yes

Heated: Yes Finished: Yes Enclosed: Yes Contiguous: Yes Permitted: Yes Wet space: Yes Addition: No Conversion: No

### Floor 2 - Laundry

Dimensions: 9'3" x 12'11"

Area: 110 sq. ft

Counted as living area: Yes

Heated: Yes Finished: Yes Enclosed: Yes Contiguous: Yes Permitted: Yes Wet space: No Addition: No Conversion: No

# Floor 2 - Living Room

Dimensions: 23'0" x 30'3"

Area: 646 sq. ft

Counted as living area: Yes

Heated: Yes Finished: Yes Enclosed: Yes Contiguous: Yes Permitted: Yes Wet space: No Addition: No Conversion: No

### <sup>19</sup> Floor 2 - Porch

**Dimensions**: 29'3" x 8'4"

Area: 190 sq. ft

Counted as living area: No

Heated: No Finished: Yes Enclosed: No Contiguous: Yes Permitted: Yes Wet space: No Addition: No Conversion: No

### Floor 2 - Pantry

**Dimensions:** 7'10" x 8'9"

Area: 69 sq. ft

Counted as living area: Yes

Heated: Yes Finished: Yes Enclosed: Yes Contiguous: Yes Permitted: Yes Wet space: No Addition: No Conversion: No

### 5 Floor 2 - Bath

**Dimensions:** 12'0" x 11'7"

**Area:** 106 sq. ft

Counted as living area: Yes

Heated: Yes Finished: Yes Enclosed: Yes Contiguous: Yes Permitted: Yes Wet space: Yes Addition: No Conversion: No

### Floor 2 - Kitchen

Dimensions: 14'6" x 12'11"

Area: 188 sq. ft

Counted as living area: Yes

Heated: Yes Finished: Yes Enclosed: Yes Contiguous: Yes Permitted: Yes Wet space: No Addition: No Conversion: No

### Floor 2 - WC

**Dimensions:** 2'10" x 5'5"

Area: 15 sq. ft

Counted as living area: Yes

Heated: Yes Finished: Yes Enclosed: Yes Contiguous: Yes Permitted: Yes Wet space: Yes Addition: No Conversion: No

**10** Floor 2 - W.I.C.

Dimensions: 6'11" x 11'7"

Area: 63 sq. ft

Counted as living area: Yes

Heated: Yes Finished: Yes Enclosed: Yes Contiguous: Yes Permitted: Yes Wet space: No Addition: No Conversion: No

# Floor 2 - Primary Bedroom

**Dimensions**: 15'0" x 14'9"

Area: 222 sq. ft

Counted as living area: Yes

Heated: Yes Finished: Yes Enclosed: Yes Contiguous: Yes Permitted: Yes Wet space: No Addition: No Conversion: No

#### 2 Floor 2 - Deck

Dimensions: 46'11" x 12'9"

Area: 522 sq. ft

Counted as living area: No

Heated: No Finished: Yes Enclosed: No Contiguous: Yes Permitted: Yes Wet space: No Addition: No Conversion: No

# Floor 2 - Dining Area

**Dimensions:** 12'5" x 9'2"

**Area:** 114 sq. ft

Counted as living area: Yes

Heated: Yes Finished: Yes Enclosed: Yes Contiguous: Yes Permitted: Yes Wet space: No Addition: No Conversion: No