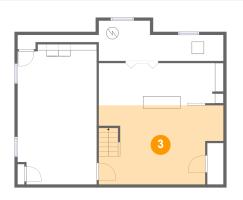

## **Room dimensions**

Floor 3

Total sqft: 1305 Living area: 1295

| #  |         | Dimensions     | sqft       | Counted as living area |
|----|---------|----------------|------------|------------------------|
| 17 | Bath    | 7'9" x 8'6"    | 65 sq. ft  | Yes                    |
| 18 | CI      | 13'0" x 9'6"   | 114 sq. ft | Yes                    |
| 19 | Bedroom | 12'6" x 12'4"  | 155 sq. ft | Yes                    |
| 20 | Bedroom | 13'0" x 14'4"  | 166 sq. ft | Yes                    |
| 21 | Bedroom | 25'11" x 11'6" | 272 sq. ft | Yes                    |
| 22 | Bedroom | 11'7" x 9'8"   | 109 sq. ft | Yes                    |
| 23 | Hall    | 13'2" x 6'10"  | 86 sq. ft  | Yes                    |
| 24 | Bath    | 21'5" x 10'11" | 138 sq. ft | Yes                    |

## 🤨 Floor 3 - Bedroom

Dimensions: 12'6" x 12'4" Area: 155 sq. ft Counted as living area: Yes Heated: Yes Finished: Yes Enclosed: Yes Contiguous: Yes Permitted: Yes Wet space: No Addition: No Conversion: No

# 🥹 Floor 3 - Bedroom

Dimensions: 13'0" x 14'4" Area: 166 sq. ft Counted as living area: Yes Heated: Yes Finished: Yes Enclosed: Yes Contiguous: Yes Permitted: Yes Wet space: No Addition: No Conversion: No

Scan captured on Mon, 30 Dec 2024 20:18:18 GMT Information is calculated by Cubicasa technology deemed highly reliable but not guaranteed.

Dimensions: 25'11" x 11'6" Area: 272 sq. ft Counted as living area: Yes Heated: Yes Finished: Yes Enclosed: Yes Contiguous: Yes Permitted: Yes Wet space: No Addition: No Conversion: No

#### Floor 3 - Bedroom

Dimensions: 11'7" x 9'8" Area: 109 sq. ft Counted as living area: Yes Heated: Yes Finished: Yes Enclosed: Yes Contiguous: Yes Permitted: Yes Wet space: No Addition: No Conversion: No

# Floor 3 - Hall

Dimensions: 13'2" x 6'10" Area: 86 sq. ft Counted as living area: Yes Heated: Yes Finished: Yes Enclosed: Yes Contiguous: Yes Permitted: Yes Wet space: No Addition: No Conversion: No

Scan captured on Mon, 30 Dec 2024 20:18:18 GMT Information is calculated by Cubicasa technology deemed highly reliable but not guaranteed. CUBICASA

Dimensions: 21'5" x 10'11" Area: 138 sq. ft Counted as living area: Yes Heated: Yes Finished: Yes Enclosed: Yes Contiguous: Yes Permitted: Yes Wet space: Yes Addition: No Conversion: No