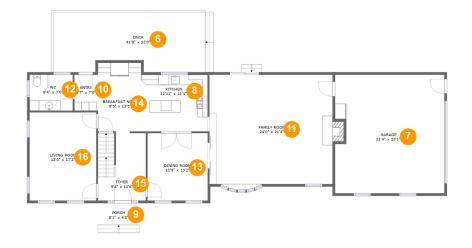

## **Room dimensions**

Floor 2

Total sqft: 2517 Living area: 1485

| #  |             | Dimensions     | sqft       | Counted as living area |
|----|-------------|----------------|------------|------------------------|
| 6  | Outdoor     | 41'8" x 12'0"  | 470 sq. ft | No                     |
| 7  | Garage      | 21'4" x 23'1"  | 482 sq. ft | No                     |
| 8  | Kitchen     | 12'11" x 11'1" | 143 sq. ft | Yes                    |
| 9  | Outdoor     | 8'1" x 4'3"    | 34 sq. ft  | No                     |
| 10 | Entry       | 4'7" x 7'0"    | 32 sq. ft  | Yes                    |
| 11 | Living Room | 24'0" x 21'4"  | 527 sq. ft | Yes                    |
| 12 | Bath        | 8'4" x 7'0"    | 59 sq. ft  | Yes                    |
| 13 | Dining Room | 11'9" x 13'2"  | 155 sq. ft | Yes                    |
| 14 | Nook        | 8'5" x 13'5"   | 113 sq. ft | Yes                    |
| 15 | Entry       | 9'4" x 13'6"   | 122 sq. ft | Yes                    |
| 16 | Living Room | 13'0" x 17'2"  | 224 sq. ft | Yes                    |

Dimensions: 41'8" x 12'0" Area: 470 sq. ft Counted as living area: No Heated: No Finished: Yes Enclosed: No Contiguous: Yes Permitted: Yes Wet space: No Addition: No Conversion: No

CUBICASA

### Floor 2 - Garage

Dimensions: 21'4" x 23'1" Area: 482 sq. ft Counted as living area: No Heated: No Finished: No Enclosed: Yes Contiguous: Yes Permitted: Yes Wet space: No Addition: No Conversion: No

# **Floor 2** - Kitchen

Dimensions: 12'11" x 11'1" Area: 143 sq. ft Counted as living area: Yes Heated: Yes Finished: Yes Enclosed: Yes Contiguous: Yes Permitted: Yes Wet space: No Addition: No Conversion: No

Dimensions: 8'1" x 4'3" Area: 34 sq. ft Counted as living area: No Heated: No Finished: Yes Enclosed: No Contiguous: Yes Permitted: Yes Wet space: No Addition: No Conversion: No

**Floor 2 -** Entry

**Dimensions:** 4'7" x 7'0" **Area:** 32 sq. ft **Counted as living area:** Yes Heated: Yes Finished: Yes Enclosed: Yes Contiguous: Yes Permitted: Yes Wet space: No Addition: No Conversion: No

# Floor 2 - Living Room

Dimensions: 24'0" x 21'4" Area: 527 sq. ft Counted as living area: Yes Heated: Yes Finished: Yes Enclosed: Yes Contiguous: Yes Permitted: Yes Wet space: No Addition: No Conversion: No

CUBICASA

Dimensions: 8'4" x 7'0" Area: 59 sq. ft Counted as living area: Yes Heated: Yes Finished: Yes Enclosed: Yes Contiguous: Yes Permitted: Yes Wet space: Yes Addition: No Conversion: No

## Floor 2 - Dining Room

Dimensions: 11'9" x 13'2" Area: 155 sq. ft Counted as living area: Yes Heated: Yes Finished: Yes Enclosed: Yes Contiguous: Yes Permitted: Yes Wet space: No Addition: No Conversion: No

# **Floor 2 -** Nook

Dimensions: 8'5" x 13'5" Area: 113 sq. ft Counted as living area: Yes Heated: Yes Finished: Yes Enclosed: Yes Contiguous: Yes Permitted: Yes Wet space: No Addition: No Conversion: No

CUBICASA

Dimensions: 9'4" x 13'6" Area: 122 sq. ft Counted as living area: Yes Heated: Yes Finished: Yes Enclosed: Yes Contiguous: Yes Permitted: Yes Wet space: No Addition: No Conversion: No

### Floor 2 - Living Room

Dimensions: 13'0" x 17'2" Area: 224 sq. ft Counted as living area: Yes Heated: Yes Finished: Yes Enclosed: Yes Contiguous: Yes Permitted: Yes Wet space: No Addition: No Conversion: No