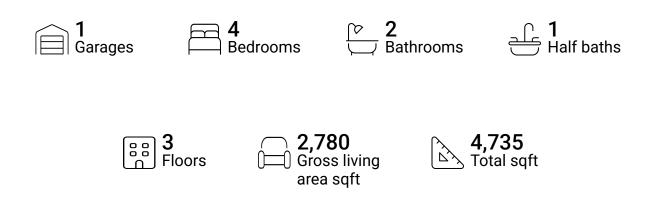

## **Property summary**







## **Room dimensions**

#### Floor 1

#### Total sqft: 913 Living area: 0

| # |                 | Dimensions     | sqft       | Counted as living area |
|---|-----------------|----------------|------------|------------------------|
| 1 | Utility         | 13'0" x 5'2"   | 64 sq. ft  | No                     |
| 2 | Exercise Room   | 13'0" x 17'10" | 226 sq. ft | No                     |
| 3 | Recreation Room | 20'6" x 13'1"  | 243 sq. ft | No                     |
| 4 | Room            | 20'5" x 6'8"   | 108 sq. ft | No                     |
| 5 | Bar             | 20'6" x 6'11"  | 140 sq. ft | No                     |





## **Room dimensions**

Floor 2

Total sqft: 2517 Living area: 1485

| #  |             | Dimensions     | sqft       | Counted as living area |
|----|----------