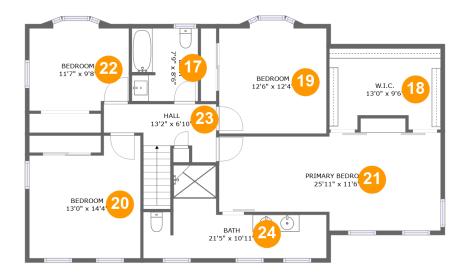

#### Total sqft: 913 Living area: 0

| # |                 | Dimensions     | sqft       | Counted as living area |
|---|-----------------|----------------|------------|------------------------|
| 1 | Utility         | 13'0" x 5'2"   | 64 sq. ft  | No                     |
| 2 | Exercise Room   | 13'0" x 17'10" | 226 sq. ft | No                     |
| 3 | Recreation Room | 20'6" x 13'1"  | 243 sq. ft | No                     |
| 4 | Room            | 20'5" x 6'8"   | 108 sq. ft | No                     |
| 5 | Bar             | 20'6" x 6'11"  | 140 sq. ft | No                     |

Floor 1 - Utility

Dimensions: 13'0" x 5'2" Area: 64 sq. ft Counted as living area: No Heated: Yes Finished: No Enclosed: Yes Contiguous: Yes Permitted: Yes Wet space: No Addition: No Conversion: No