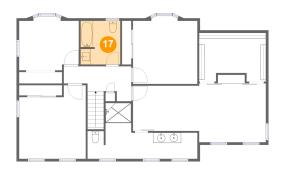

Dimensions: 7'9" x 8'6" Area: 65 sq. ft Counted as living area: Yes Heated: Yes Finished: Yes Enclosed: Yes Contiguous: Yes Permitted: Yes Wet space: Yes Addition: No Conversion: No

Dimensions: 13'0" x 9'6" Area: 114 sq. ft Counted as living area: Yes Heated: Yes Finished: Yes Enclosed: Yes Contiguous: Yes Permitted: Yes Wet space: No Addition: No Conversion: No