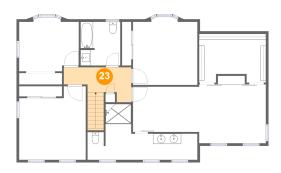

# Floor 3 - Hall

Dimensions: 13'2" x 6'10" Area: 86 sq. ft Counted as living area: Yes Heated: Yes Finished: Yes Enclosed: Yes Contiguous: Yes Permitted: Yes Wet space: No Addition: No Conversion: No

Scan captured on Mon, 30 Dec 2024 20:18:18 GMT Information is calculated by Cubicasa technology deemed highly reliable but not guaranteed. CUBICASA