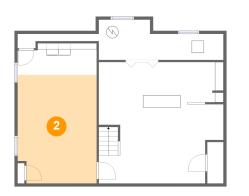

#### Total sqft: 913 Living area: 0

| # |                 | Dimensions     | sqft       | Counted as living area |
|---|-----------------|----------------|------------|------------------------|
| 1 | Utility         | 13'0" x 5'2"   | 64 sq. ft  | No                     |
| 2 | Exercise Room   | 13'0" x 17'10" | 226 sq. ft | No                     |
| 3 | Recreation Room | 20'6" x 13'1"  | 243 sq. ft | No                     |
| 4 | Room            | 20'5" x 6'8"   | 108 sq. ft | No                     |
| 5 | Bar             | 20'6" x 6'11"  | 140 sq. ft | No                     |

## Floor 1 - Recreation Room

Dimensions: 20'6" x 13'1" Area: 243 sq. ft Counted as living area: No Heated: Yes Finished: Yes Enclosed: Yes Contiguous: No Permitted: Yes Wet space: No Addition: No Conversion: No