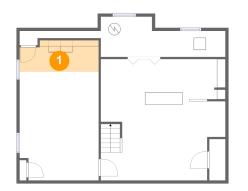

#### Total sqft: 913 Living area: 0

| # |                 | Dimensions     | sqft       | Counted as living area |
|---|-----------------|----------------|------------|------------------------|
| 1 | Utility         | 13'0" x 5'2"   | 64 sq. ft  | No                     |
| 2 | Exercise Room   | 13'0" x 17'10" | 226 sq. ft | No                     |
| 3 | Recreation Room | 20'6" x 13'1"  | 243 sq. ft | No                     |
| 4 | Room            | 20'5" x 6'8"   | 108 sq. ft | No                     |
| 5 | Bar             | 20'6" x 6'11"  | 140 sq. ft | No                     |

## Ploor 1 - Exercise Room

Dimensions: 13'0" x 17'10" Area: 226 sq. ft Counted as living area: No Heated: Yes Finished: No Enclosed: Yes Contiguous: Yes Permitted: Yes Wet space: No Addition: No Conversion: No