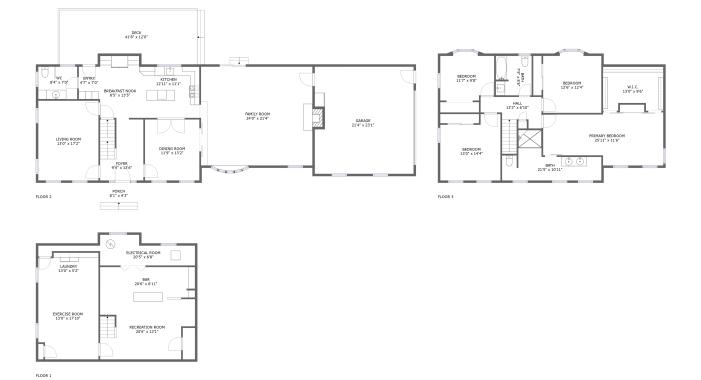

#### Floor 1

#### Total sqft: 913 Living area: 0

| # |                 | Dimensions     | sqft       | Counted as living area |
|---|-----------------|----------------|------------|------------------------|
| 1 | Utility         | 13'0" x 5'2"   | 64 sq. ft  | No                     |
| 2 | Exercise Room   | 13'0" x 17'10" | 226 sq. ft | No                     |
| 3 | Recreation Room | 20'6" x 13'1"  | 243 sq. ft | No                     |
| 4 | Room            | 20'5" x 6'8"   | 108 sq. ft | No                     |
| 5 | Bar             | 20'6" x 6'11"  | 140 sq. ft | No                     |

## **Room dimensions**

Floor 2

Total sqft: 2517 Living area: 1485

| #  |             | Dimensions     | sqft       | Counted as living area |
|----|-------------|----------------|------------|------------------------|
| 6  | Outdoor     | 41'8" x 12'0"  | 470 sq. ft | No                     |
| 7  | Garage      | 21'4" x 23'1"  | 482 sq. ft | No                     |
| 8  | Kitchen     | 12'11" x 11'1" | 143 sq. ft | Yes                    |
| 9  | Outdoor     | 8'1" x 4'3"    | 34 sq. ft  | No                     |
| 10 | Entry       | 4'7" x 7'0"    | 32 sq. ft  | Yes                    |
| 11 | Living Room | 24'0" x 21'4"  | 527 sq. ft | Yes                    |
| 12 | Bath        | 8'4" x 7'0"    | 59 sq. ft  | Yes                    |
| 13 | Dining Room | 11'9" x 13'2"  | 155 sq. ft | Yes                    |
| 14 | Nook        | 8'5" x 13'5"   | 113 sq. ft | Yes                    |
| 15 | Entry       | 9'4" x 13'6"   | 122 sq. ft | Yes                    |
| 16 | Living Room | 13'0" x 17'2"  | 224 sq. ft | Yes                    |

## **Room dimensions**

Floor 3

Total sqft: 1305 Living area: 1295

| #  |         | Dimensions     | sqft       | Counted as living area |
|----|---------|----------------|------------|------------------------|
| 17 | Bath    | 7'9" x 8'6"    | 65 sq. ft  | Yes                    |
| 18 | CI      | 13'0" x 9'6"   | 114 sq. ft | Yes                    |
| 19 | Bedroom | 12'6" x 12'4"  | 155 sq. ft | Yes                    |
| 20 | Bedroom | 13'0" x 14'4"  | 166 sq. ft | Yes                    |
| 21 | Bedroom | 25'11" x 11'6" | 272 sq. ft | Yes                    |
| 22 | Bedroom | 11'7" x 9'8"   | 109 sq. ft | Yes                    |
| 23 | Hall    | 13'2" x 6'10"  | 86 sq. ft  | Yes                    |
| 24 | Bath    | 21'5" x 10'11" | 138 sq. ft | Yes                    |