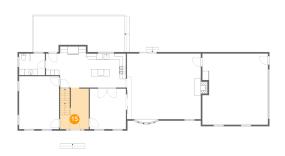

## Floor 1 - Recreation Room

Dimensions: 20'6" x 13'1" Area: 243 sq. ft Counted as living area: No Heated: Yes Finished: Yes Enclosed: Yes Contiguous: No Permitted: Yes Wet space: No Addition: No Conversion: No