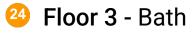

## **Room dimensions**

Floor 3

Total sqft: 1305 Living area: 1295

| #  |         | Dimensions     | sqft       | Counted as living area |
|----|---------|----------------|------------|------------------------|
| 17 | Bath    | 7'9" x 8'6"    | 65 sq. ft  | Yes                    |
| 18 | CI      | 13'0" x 9'6"   | 114 sq. ft | Yes                    |
| 19 | Bedroom | 12'6" x 12'4"  | 155 sq. ft | Yes                    |
| 20 | Bedroom | 13'0" x 14'4"  | 166 sq. ft | Yes                    |
| 21 | Bedroom | 25'11" x 11'6" | 272 sq. ft | Yes                    |
| 22 | Bedroom | 11'7" x 9'8"   | 109 sq. ft | Yes                    |
| 23 | Hall    | 13'2" x 6'10"  | 86 sq. ft  | Yes                    |
| 24 | Bath    | 21'5" x 10'11" | 138 sq. ft | Yes                    |

Dimensions: 21'5" x 10'11" Area: 138 sq. ft Counted as living area: Yes Heated: Yes Finished: Yes Enclosed: Yes Contiguous: Yes Permitted: Yes Wet space: Yes Addition: No Conversion: No