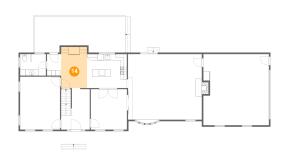

## Ploor 1 - Exercise Room

Dimensions: 13'0" x 17'10" Area: 226 sq. ft Counted as living area: No Heated: Yes Finished: No Enclosed: Yes Contiguous: Yes Permitted: Yes Wet space: No Addition: No Conversion: No