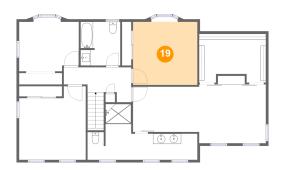

## 🤨 Floor 3 - Bedroom

Dimensions: 12'6" x 12'4" Area: 155 sq. ft Counted as living area: Yes Heated: Yes Finished: Yes Enclosed: Yes Contiguous: Yes Permitted: Yes Wet space: No Addition: No Conversion: No