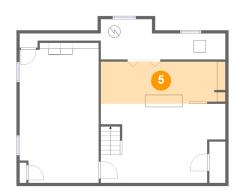

Scan captured on Mon, 30 Dec 2024 20:18:18 GMT Information is calculated by Cubicasa technology deemed highly reliable but not guaranteed.

Dimensions: 25'11" x 11'6" Area: 272 sq. ft Counted as living area: Yes Heated: Yes Finished: Yes Enclosed: Yes Contiguous: Yes Permitted: Yes Wet space: No Addition: No Conversion: No