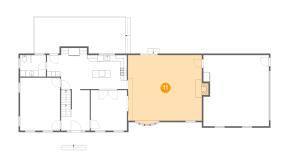

# Floor 2 - Living Room

Dimensions: 24'0" x 21'4" Area: 527 sq. ft Counted as living area: Yes Heated: Yes Finished: Yes Enclosed: Yes Contiguous: Yes Permitted: Yes Wet space: No Addition: No Conversion: No