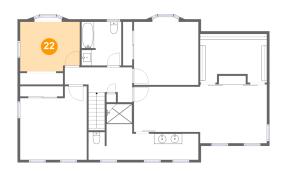

#### Floor 3 - Bedroom

Dimensions: 11'7" x 9'8" Area: 109 sq. ft Counted as living area: Yes Heated: Yes Finished: Yes Enclosed: Yes Contiguous: Yes Permitted: Yes Wet space: No Addition: No Conversion: No