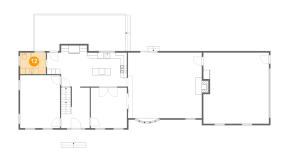

Floor 1 - Utility

Dimensions: 13'0" x 5'2" Area: 64 sq. ft Counted as living area: No Heated: Yes Finished: No Enclosed: Yes Contiguous: Yes Permitted: Yes Wet space: No Addition: No Conversion: No