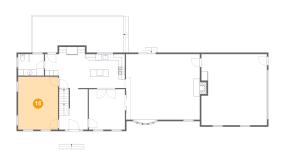

## Floor 1 - Recreation Room

Dimensions: 20'6" x 13'1" Area: 243 sq. ft Counted as living area: No Heated: Yes Finished: Yes Enclosed: Yes Contiguous: No Permitted: Yes Wet space: No Addition: No Conversion: No