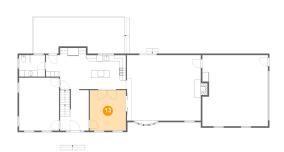

#### Floor 1 - Room

Dimensions: 20'5" x 6'8" Area: 108 sq. ft Counted as living area: No Heated: No Finished: No Enclosed: Yes Contiguous: Yes Permitted: Yes Wet space: No Addition: No Conversion: No