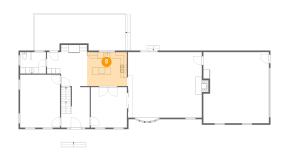

# **Floor 2** - Kitchen

Dimensions: 12'11" x 11'1" Area: 143 sq. ft Counted as living area: Yes Heated: Yes Finished: Yes Enclosed: Yes Contiguous: Yes Permitted: Yes Wet space: No Addition: No Conversion: No