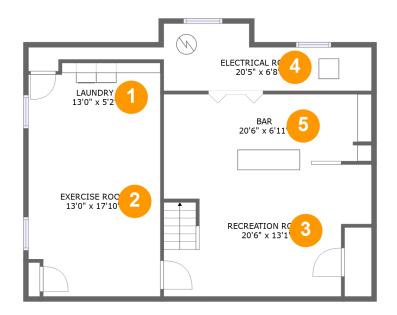

#### Floor 1

#### Total sqft: 913 Living area: 0

| # |                 | Dimensions     | sqft       | Counted as living area |
|---|-----------------|----------------|------------|------------------------|
| 1 | Utility         | 13'0" x 5'2"   | 64 sq. ft  | No                     |
| 2 | Exercise Room   | 13'0" x 17'10" | 226 sq. ft | No                     |
| 3 | Recreation Room | 20'6" x 13'1"  | 243 sq. ft | No                     |
| 4 | Room            | 20'5" x 6'8"   | 108 sq. ft | No                     |
| 5 | Bar             | 20'6" x 6'11"  | 140 sq. ft | No                     |

Floor 1 - Utility

Dimensions: 13'0" x 5'2" Area: 64 sq. ft Counted as living area: No Heated: Yes Finished: No Enclosed: Yes Contiguous: Yes Permitted: Yes Wet space: No Addition: No Conversion: No

## Ploor 1 - Exercise Room

Dimensions: 13'0" x 17'10" Area: 226 sq. ft Counted as living area: No Heated: Yes Finished: No Enclosed: Yes Contiguous: Yes Permitted: Yes Wet space: No Addition: No Conversion: No

## Floor 1 - Recreation Room

Dimensions: 20'6" x 13'1" Area: 243 sq. ft Counted as living area: No Heated: Yes Finished: Yes Enclosed: Yes Contiguous: No Permitted: Yes Wet space: No Addition: No Conversion: No

#### Floor 1 - Room

Dimensions: 20'5" x 6'8" Area: 108 sq. ft Counted as living area: No Heated: No Finished: No Enclosed: Yes Contiguous: Yes Permitted: Yes Wet space: No Addition: No Conversion: No

# 5 Floor 1 - Bar

Dimensions: 20'6" x 6'11" Area: 140 sq. ft Counted as living area: No Heated: Yes Finished: Yes Enclosed: Yes Contiguous: No Permitted: Yes Wet space: No Addition: No Conversion: No

Scan captured on Mon, 30 Dec 2024 20:18:18 GMT Information is calculated by Cubicasa technology deemed highly reliable but not guaranteed.