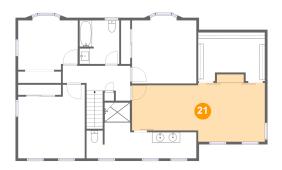

Scan captured on Mon, 30 Dec 2024 20:18:18 GMT Information is calculated by Cubicasa technology deemed highly reliable but not guaranteed.

Dimensions: 25'11" x 11'6" Area: 272 sq. ft Counted as living area: Yes Heated: Yes Finished: Yes Enclosed: Yes Contiguous: Yes Permitted: Yes Wet space: No Addition: No Conversion: No