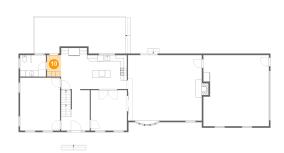

## Floor 2 - Dining Room

Dimensions: 11'9" x 13'2" Area: 155 sq. ft Counted as living area: Yes Heated: Yes Finished: Yes Enclosed: Yes Contiguous: Yes Permitted: Yes Wet space: No Addition: No Conversion: No