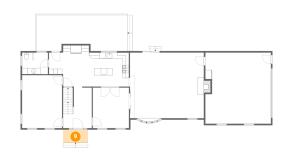

Dimensions: 8'1" x 4'3" Area: 34 sq. ft Counted as living area: No Heated: No Finished: Yes Enclosed: No Contiguous: Yes Permitted: Yes Wet space: No Addition: No Conversion: No

**Floor 2 -** Entry

**Dimensions:** 4'7" x 7'0" **Area:** 32 sq. ft **Counted as living area:** Yes Heated: Yes Finished: Yes Enclosed: Yes Contiguous: Yes Permitted: Yes Wet space: No Addition: No Conversion: No