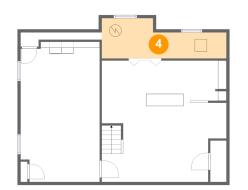

# 5 Floor 1 - Bar

Dimensions: 20'6" x 6'11" Area: 140 sq. ft Counted as living area: No Heated: Yes Finished: Yes Enclosed: Yes Contiguous: No Permitted: Yes Wet space: No Addition: No Conversion: No

Scan captured on Mon, 30 Dec 2024 20:18:18 GMT Information is calculated by Cubicasa technology deemed highly reliable but not guaranteed.