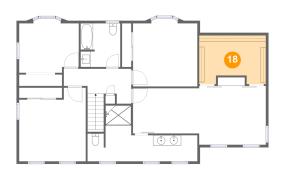

Dimensions: 7'9" x 8'6" Area: 65 sq. ft Counted as living area: Yes Heated: Yes Finished: Yes Enclosed: Yes Contiguous: Yes Permitted: Yes Wet space: Yes Addition: No Conversion: No

Dimensions: 13'0" x 9'6" Area: 114 sq. ft Counted as living area: Yes Heated: Yes Finished: Yes Enclosed: Yes Contiguous: Yes Permitted: Yes Wet space: No Addition: No Conversion: No