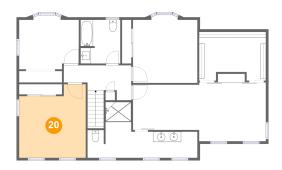

# 🥹 Floor 3 - Bedroom

Dimensions: 13'0" x 14'4" Area: 166 sq. ft Counted as living area: Yes Heated: Yes Finished: Yes Enclosed: Yes Contiguous: Yes Permitted: Yes Wet space: No Addition: No Conversion: No

Scan captured on Mon, 30 Dec 2024 20:18:18 GMT Information is calculated by Cubicasa technology deemed highly reliable but not guaranteed.

Dimensions: 25'11" x 11'6" Area: 272 sq. ft Counted as living area: Yes Heated: Yes Finished: Yes Enclosed: Yes Contiguous: Yes Permitted: Yes Wet space: No Addition: No Conversion: No