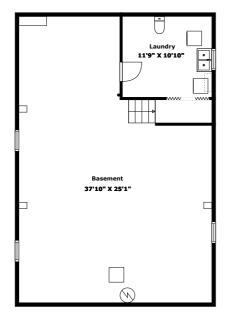

## Floor plan

Floor 2

7

# Appendix 1: Data sheet

| Utility - 1 | Utility - Laundry - 1 | Basement - 1         |
|-------------|-----------------------|----------------------|
| Garage - 1  | Bedroom - 3           | Bedroom - Master - 1 |
| Bath - 1    | Dining - 1            | Dining - Open - 1    |
| Hall - 1    | LivingRoom - 1        | Kitchen - 1          |