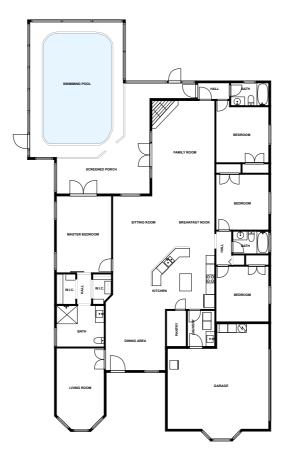

## Floor plan

ZES AND DIMENSIONS ARE APPROXIMATE, DEEMED HIGHLY RELIABLE BUT NOT GUARANTEED.

## **Appendix 1: Data sheet**

| Bath - 3          | Utility - 1             | Utility - Laundry - 1        |
|-------------------|-------------------------|------------------------------|
| Pantry - 1        | Bedroom - 4             | Bedroom - Master - 1         |
| Hall - 3          | Closet - 2              | Closet - Walkin - 2          |
| LivingRoom - 3    | LivingRoom - Family - 1 | LivingRoom - Sitting - 1     |
| Outdoor - 1       | Outdoor - Porch - 1     | Outdoor - Porch - Screen - 1 |
| SwimmingPool - 1  | Garage - 1              | Dining - 1                   |
| Dining - Open - 1 | Nook - 1                | Nook - Breakfast - 1         |
| Kitchen - 1       |                         |                              |