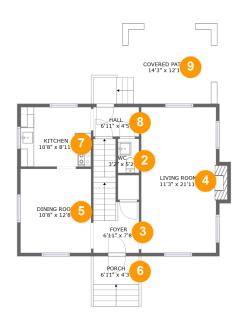

## 2 Floor 2 - Wc

**Dimensions:** 3'2" x 5'2"

Area: 16 sq. ft

Counted as Living Area:

Yes

Heated: Yes Finished: Yes Enclosed: Yes Contiguous:

Yes

Dimensions: 6'11" x 7'8" Area: 85 sq. ft

Counted as Living Area:

Yes

Heated: Yes Finished: Yes Enclosed: Yes **Contiguous:** 

Yes

Permitted: Yes Wet Space: No Addition: No Conversion: No

## Floor 2 - Living Room

Dimensions: 11'3" x 21'11" **Area:** 257 sq. ft

Counted as Living Area:

Yes

Heated: Yes Finished: Yes Enclosed: Yes Contiguous:

Yes

Permitted: Yes Wet Space: No Addition: No Conversion: No.

## 5 Floor 2 - Dining Room

Dimensions: 10'8" x 12'8"

Area: 135 sq. ft

Counted as Living Area: Yes

Yes

Heated: Yes Finished: Yes Enclosed: Yes Contiguous:

Dimensions: 6'11" x 4'3"

Area: 52 sq. ft

Counted as Living Area: No

Heated: No Finished: Yes Enclosed: No Contiguous: Yes Permitted: Yes Wet Space: No Addition: No Conversion: No

## Floor 2 - Kitchen

**Dimensions:** 10'8" x 8'11"

Area: 95 sq. ft

Counted as Living Area:

Yes

Heated: Yes Finished: Yes Enclosed: Yes Contiguous:

Yes

Permitted: Yes Wet Space: No Addition: No Conversion: No

## Floor 2 - Hall

**Dimensions:** 6'11" x 4'5"

Area: 30 sq. ft

Counted as Living Area:

Yes

Heated: Yes Finished: Yes Enclosed: Yes Contiguous:

Yes

Dimensions: 14'3" x 12'1"

**Area:** 192 sq. ft

Counted as Living Area: No

Heated: No Finished: Yes Enclosed: No Contiguous: Yes Permitted: Yes Wet Space: No Addition: No Conversion: No