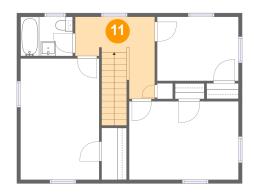

## Floor 3 - Hall

**Dimensions:** 10'9" x 11'1"

Area: 109 sq. ft

Counted as Living Area:

Yes

Heated: Yes Finished: Yes Enclosed: Yes Contiguous:

Yes

Ploor 3 - W.i.c.