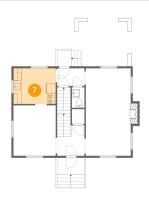

## Floor 2 - Kitchen

**Dimensions:** 10'8" x 8'11"

Area: 95 sq. ft

Counted as Living Area:

Yes

Heated: Yes Finished: Yes Enclosed: Yes Contiguous:

Yes

Permitted: Yes Wet Space: No Addition: No Conversion: No