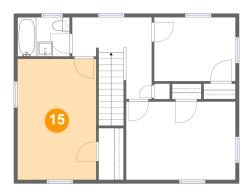

### **Room Dimensions**

Floor 3 Total sqft: 699 Living area: 699

| #  | Room name | Dimensions    | Area (sqft) | Counted as Living Area |
|----|-----------|---------------|-------------|------------------------|
| 10 | Bedroom   | 14'9" x 10'7" | 156 sq. ft  | Yes                    |
| 11 | Hall      | 10'9" x 11'1" | 109 sq. ft  | Yes                    |
| 12 | W.i.c.    | 3'5" x 7'0"   | 24 sq. ft   | Yes                    |
| 13 | Bath      | 7'1" x 5'3"   | 37 sq. ft   | Yes                    |
| 14 | Bedroom   | 11'0" x 8'8"  | 95 sq. ft   | Yes                    |
| 15 | Bedroom   | 10'8" x 16'4" | 174 sq. ft  | Yes                    |

### Floor 3 - Bedroom

Dimensions: 10'8" x 16'4" Area: 174 sq. ft

Counted as Living Area:

Heated: Yes Finished: Yes Enclosed: Yes Contiguous:

Yes