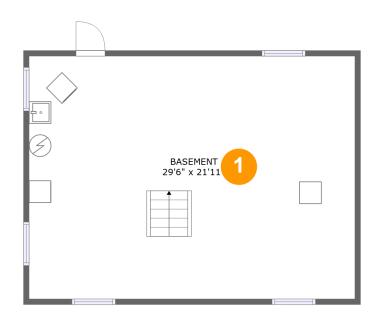

## 1 Floor 1 - Basement

**Dimensions:** 29'6" x 21'11"

**Area**: 647 sq. ft

Counted as Living Area: No

Heated: Yes Finished: No Enclosed: Yes Contiguous: Yes Permitted: Yes Wet Space: No Addition: No Conversion: No