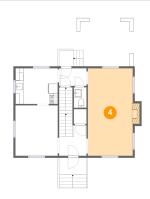

## Floor 2 - Living Room

Dimensions: 11'3" x 21'11" **Area:** 257 sq. ft

Counted as Living Area:

Yes

Heated: Yes Finished: Yes Enclosed: Yes Contiguous:

Yes

Permitted: Yes Wet Space: No Addition: No Conversion: No.