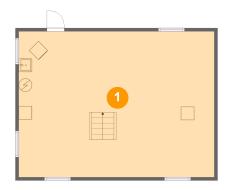

### **Room Dimensions**

Floor 1 Total sqft: 699 Living area: 0

| # | Room name | Dimensions     | Area (sqft) | Counted as Living Area |
|---|-----------|----------------|-------------|------------------------|
| 1 | Basement  | 29'6" x 21'11" | 647 sq. ft  | No                     |

## 1 Floor 1 - Basement

**Dimensions:** 29'6" x 21'11"

**Area**: 647 sq. ft

Counted as Living Area: No

Heated: Yes Finished: No Enclosed: Yes Contiguous: Yes Permitted: Yes Wet Space: No Addition: No Conversion: No