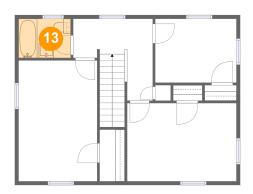

### **Room Dimensions**

Floor 3 Total sqft: 699 Living area: 699

| #  | Room name | Dimensions    | Area (sqft) | Counted as Living Area |
|----|-----------|---------------|-------------|------------------------|
| 10 | Bedroom   | 14'9" x 10'7" | 156 sq. ft  | Yes                    |
| 11 | Hall      | 10'9" x 11'1" | 109 sq. ft  | Yes                    |
| 12 | W.i.c.    | 3'5" x 7'0"   | 24 sq. ft   | Yes                    |
| 13 | Bath      | 7'1" x 5'3"   | 37 sq. ft   | Yes                    |
| 14 | Bedroom   | 11'0" x 8'8"  | 95 sq. ft   | Yes                    |
| 15 | Bedroom   | 10'8" x 16'4" | 174 sq. ft  | Yes                    |

### 1 Floor 3 - Bath

**Dimensions:** 7'1" x 5'3"

Area: 37 sq. ft

Counted as Living Area:

Yes

Heated: Yes Finished: Yes Enclosed: Yes Contiguous:

Yes

Permitted: Yes Wet Space: Yes Addition: No Conversion: No