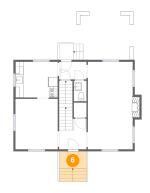

## 5 Floor 2 - Dining Room

Dimensions: 10'8" x 12'8"

Area: 135 sq. ft

Counted as Living Area: Yes

Yes

Heated: Yes Finished: Yes Enclosed: Yes Contiguous:

Dimensions: 6'11" x 4'3"

Area: 52 sq. ft

Counted as Living Area: No

Heated: No Finished: Yes Enclosed: No Contiguous: Yes Permitted: Yes Wet Space: No Addition: No Conversion: No