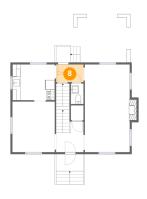

## 2 Floor 2 - Wc

**Dimensions:** 3'2" x 5'2"

Area: 16 sq. ft

Counted as Living Area:

Yes

Heated: Yes Finished: Yes Enclosed: Yes Contiguous:

Yes

Dimensions: 6'11" x 7'8" Area: 85 sq. ft

Counted as Living Area:

Yes

Heated: Yes Finished: Yes Enclosed: Yes **Contiguous:** 

Yes

Permitted: Yes Wet Space: No Addition: No Conversion: No