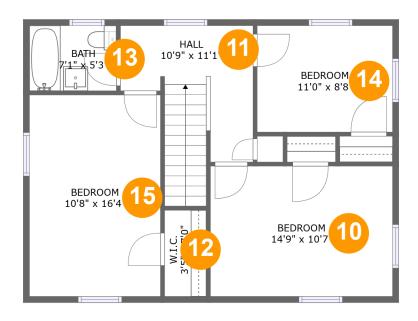

### **Room Dimensions**

Floor 3 Total sqft: 699 Living area: 699

| #  | Room name | Dimensions    | Area (sqft) | Counted as Living Area |
|----|-----------|---------------|-------------|------------------------|
| 10 | Bedroom   | 14'9" x 10'7" | 156 sq. ft  | Yes                    |
| 11 | Hall      | 10'9" x 11'1" | 109 sq. ft  | Yes                    |
| 12 | W.i.c.    | 3'5" x 7'0"   | 24 sq. ft   | Yes                    |
| 13 | Bath      | 7'1" x 5'3"   | 37 sq. ft   | Yes                    |
| 14 | Bedroom   | 11'0" x 8'8"  | 95 sq. ft   | Yes                    |
| 15 | Bedroom   | 10'8" x 16'4" | 174 sq. ft  | Yes                    |

### Floor 3 - Bedroom

Dimensions: 14'9" x 10'7"

**Area:** 156 sq. ft

Counted as Living Area:

Yes

Heated: Yes Finished: Yes Enclosed: Yes Contiguous:

Yes

Permitted: Yes Wet Space: No Addition: No Conversion: No

## Floor 3 - Hall

**Dimensions:** 10'9" x 11'1"

Area: 109 sq. ft

Counted as Living Area:

Yes

Heated: Yes Finished: Yes Enclosed: Yes Contiguous:

Yes

Ploor 3 - W.i.c.

Dimensions: 3'5" x 7'0"

Area: 24 sq. ft

**Counted as Living Area:** 

Yes

Heated: Yes Finished: Yes Enclosed: Yes Contiguous:

Yes

Permitted: Yes Wet Space: No Addition: No Conversion: No

### 1 Floor 3 - Bath

**Dimensions:** 7'1" x 5'3"

Area: 37 sq. ft

Counted as Living Area:

Yes

Heated: Yes Finished: Yes Enclosed: Yes Contiguous:

Yes

Permitted: Yes Wet Space: Yes Addition: No Conversion: No

## Floor 3 - Bedroom

Dimensions: 11'0" x 8'8"

Area: 95 sq. ft

Counted as Living Area:

Yes

Heated: Yes Finished: Yes Enclosed: Yes Contiguous:

Yes

### Floor 3 - Bedroom

Dimensions: 10'8" x 16'4" Area: 174 sq. ft

Counted as Living Area:

Heated: Yes Finished: Yes Enclosed: Yes Contiguous:

Yes