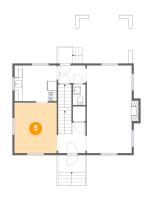

## 5 Floor 2 - Dining Room

Dimensions: 10'8" x 12'8"

Area: 135 sq. ft

Counted as Living Area: Yes

Yes

Heated: Yes Finished: Yes Enclosed: Yes Contiguous:

Dimensions: 6'11" x 4'3"

Area: 52 sq. ft