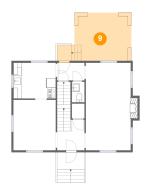

## 5 Floor 2 - Dining Room

Dimensions: 10'8" x 12'8"

Area: 135 sq. ft

Counted as Living Area: Yes

Yes

Heated: Yes Finished: Yes Enclosed: Yes Contiguous:

Dimensions: 6'11" x 4'3"

Area: 52 sq. ft

Counted as Living Area: No

Heated: No Finished: Yes Enclosed: No Contiguous: Yes Permitted: Yes Wet Space: No Addition: No Conversion: No