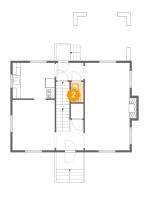

#### **Room Dimensions**

Floor 2 Total sqft: 952 Living area: 699

| # | Room name     | Dimensions     | Area (sqft) | Counted as Living Area |
|---|---------------|----------------|-------------|------------------------|
| 2 | Wc            | 3'2" x 5'2"    | 16 sq. ft   | Yes                    |
| 3 | Foyer         | 6'11" x 7'8"   | 85 sq. ft   | Yes                    |
| 4 | Living Room   | 11'3" x 21'11" | 257 sq. ft  | Yes                    |
| 5 | Dining Room   | 10'8" x 12'8"  | 135 sq. ft  | Yes                    |
| 6 | Porch         | 6'11" x 4'3"   | 52 sq. ft   | No                     |
| 7 | Kitchen       | 10'8" x 8'11"  | 95 sq. ft   | Yes                    |
| 8 | Hall          | 6'11" x 4'5"   | 30 sq. ft   | Yes                    |
| 9 | Covered Patio | 14'3" x 12'1"  | 192 sq. ft  | No                     |

## 2 Floor 2 - Wc

**Dimensions:** 3'2" x 5'2"

Area: 16 sq. ft

Counted as Living Area:

Yes

Heated: Yes Finished: Yes Enclosed: Yes Contiguous:

Yes

Dimensions: 6'11" x 7'8" Area: 85 sq. ft

Counted as Living Area:

Yes

Heated: Yes Finished: Yes Enclosed: Yes **Contiguous:** 

Yes

Permitted: Yes Wet Space: No Addition: No Conversion: No

## Floor 2 - Living Room

Dimensions: 11'3" x 21'11" **Area:** 257 sq. ft

Counted as Living Area:

Yes

Heated: Yes Finished: Yes Enclosed: Yes Contiguous:

Yes

Permitted: Yes Wet Space: No Addition: No Conversion: No.

## 5 Floor 2 - Dining Room

Dimensions: 10'8" x 12'8"

Area: 135 sq. ft

Counted as Living Area: Yes

Yes

Heated: Yes Finished: Yes Enclosed: Yes Contiguous:

Dimensions: 6'11" x 4'3"

Area: 52 sq. ft

Counted as Living Area: No

Heated: No Finished: Yes Enclosed: No Contiguous: Yes Permitted: Yes Wet Space: No Addition: No Conversion: No

## Floor 2 - Kitchen

**Dimensions:** 10'8" x 8'11"

Area: 95 sq. ft

Counted as Living Area:

Yes

Heated: Yes Finished: Yes Enclosed: Yes Contiguous:

Yes

Permitted: Yes Wet Space: No Addition: No Conversion: No

## Floor 2 - Hall

**Dimensions:** 6'11" x 4'5"

Area: 30 sq. ft

Counted as Living Area:

Yes

Heated: Yes Finished: Yes Enclosed: Yes Contiguous:

Yes

Dimensions: 14'3" x 12'1"

**Area:** 192 sq. ft

Counted as Living Area: No

Heated: No Finished: Yes Enclosed: No Contiguous: Yes Permitted: Yes Wet Space: No Addition: No Conversion: No