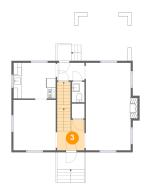

#### **Room Dimensions**

Floor 2 Total sqft: 952 Living area: 699

| # | Room name     | Dimensions     | Area (sqft) | Counted as Living Area |
|---|---------------|----------------|-------------|------------------------|
| 2 | Wc            | 3'2" x 5'2"    | 16 sq. ft   | Yes                    |
| 3 | Foyer         | 6'11" x 7'8"   | 85 sq. ft   | Yes                    |
| 4 | Living Room   | 11'3" x 21'11" | 257 sq. ft  | Yes                    |
| 5 | Dining Room   | 10'8" x 12'8"  | 135 sq. ft  | Yes                    |
| 6 | Porch         | 6'11" x 4'3"   | 52 sq. ft   | No                     |
| 7 | Kitchen       | 10'8" x 8'11"  | 95 sq. ft   | Yes                    |
| 8 | Hall          | 6'11" x 4'5"   | 30 sq. ft   | Yes                    |
| 9 | Covered Patio | 14'3" x 12'1"  | 192 sq. ft  | No                     |

## 2 Floor 2 - Wc

**Dimensions:** 3'2" x 5'2"

Area: 16 sq. ft

Counted as Living Area:

Yes

Heated: Yes Finished: Yes Enclosed: Yes Contiguous:

Yes

Dimensions: 6'11" x 7'8" Area: 85 sq. ft

Counted as Living Area:

Yes

Heated: Yes Finished: Yes Enclosed: Yes **Contiguous:** 

Yes

Permitted: Yes Wet Space: No Addition: No Conversion: No

## Floor 2 - Living Room

Dimensions: 11'3" x 21'11" **Area:** 257 sq. ft

Counted as Living Area:

Yes

Heated: Yes Finished: Yes Enclosed: Yes Contiguous:

Yes

Permitted: Yes Wet Space: No Addition: No Conversion: No.

## 5 Floor 2 - Dining Room

Dimensions: 10'8" x 12'8"

Area: 135 sq. ft

Counted as Living Area: Yes

Yes

Heated: Yes Finished: Yes Enclosed: Yes Contiguous:

Dimensions: 6'11" x 4'3"

Area: 52 sq. ft

Counted as Living Area: No

Heated: No Finished: Yes Enclosed: No Contiguous: Yes Permitted: Yes Wet Space: No Addition: No Conversion: No

## Floor 2 - Kitchen

**Dimensions:** 10'8" x 8'11"

Area: 95 sq. ft

Counted as Living Area:

Yes

Heated: Yes Finished: Yes Enclosed: Yes Contiguous:

Yes

Permitted: Yes Wet Space: No Addition: No Conversion: No

## Floor 2 - Hall

**Dimensions:** 6'11" x 4'5"

Area: 30 sq. ft

Counted as Living Area:

Yes

Heated: Yes Finished: Yes Enclosed: Yes Contiguous:

Yes

Dimensions: 14'3" x 12'1"

**Area:** 192 sq. ft

Counted as Living Area: No

Heated: No Finished: Yes Enclosed: No Contiguous: Yes Permitted: Yes Wet Space: No Addition: No Conversion: No