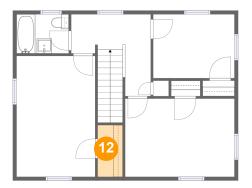

### **Room Dimensions**

Floor 3 Total sqft: 699 Living area: 699

| #  | Room name | Dimensions    | Area (sqft) | Counted as Living Area |
|----|-----------|---------------|-------------|------------------------|
| 10 | Bedroom   | 14'9" x 10'7" | 156 sq. ft  | Yes                    |
| 11 | Hall      | 10'9" x 11'1" | 109 sq. ft  | Yes                    |
| 12 | W.i.c.    | 3'5" x 7'0"   | 24 sq. ft   | Yes                    |
| 13 | Bath      | 7'1" x 5'3"   | 37 sq. ft   | Yes                    |
| 14 | Bedroom   | 11'0" x 8'8"  | 95 sq. ft   | Yes                    |
| 15 | Bedroom   | 10'8" x 16'4" | 174 sq. ft  | Yes                    |

Dimensions: 3'5" x 7'0"

Area: 24 sq. ft

**Counted as Living Area:** 

Yes

Heated: Yes Finished: Yes Enclosed: Yes Contiguous:

Yes

Permitted: Yes Wet Space: No Addition: No Conversion: No