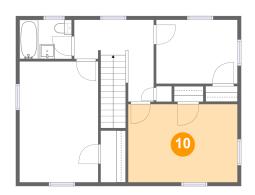

### Floor 3 - Bedroom

Dimensions: 14'9" x 10'7"

**Area:** 156 sq. ft

Counted as Living Area:

Yes

Heated: Yes Finished: Yes Enclosed: Yes Contiguous:

Yes

Permitted: Yes Wet Space: No Addition: No Conversion: No