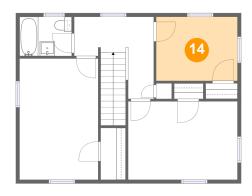

### **Room Dimensions**

Floor 3 Total sqft: 699 Living area: 699

| #  | Room name | Dimensions    | Area (sqft) | Counted as Living Area |
|----|-----------|---------------|-------------|------------------------|
| 10 | Bedroom   | 14'9" x 10'7" | 156 sq. ft  | Yes                    |
| 11 | Hall      | 10'9" x 11'1" | 109 sq. ft  | Yes                    |
| 12 | W.i.c.    | 3'5" x 7'0"   | 24 sq. ft   | Yes                    |
| 13 | Bath      | 7'1" x 5'3"   | 37 sq. ft   | Yes                    |
| 14 | Bedroom   | 11'0" x 8'8"  | 95 sq. ft   | Yes                    |
| 15 | Bedroom   | 10'8" x 16'4" | 174 sq. ft  | Yes                    |

## Floor 3 - Bedroom

Dimensions: 11'0" x 8'8"

Area: 95 sq. ft

Counted as Living Area:

Yes

Heated: Yes Finished: Yes Enclosed: Yes Contiguous:

Yes