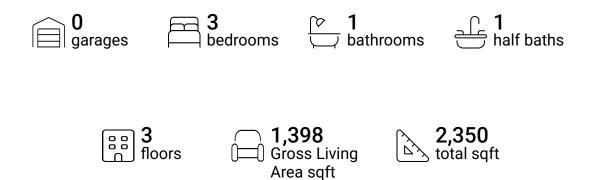

### **Property Summary**







### **Room Dimensions**

Floor 1 Total sqft: 699 Living area: 0

| # | Room name | Dimensions     | Area (sqft) | Counted as Living Area |
|---|-----------|----------------|-------------|------------------------|
| 1 | Basement  | 29'6" x 21'11" | 647 sq. ft  | No                     |





#### **Room Dimensions**

Floor 2 Total sqft: 952 Living area: 699

| # | Room name     | Dimensions     | Area (sqft) | Counted as Living Area |
|---|---------------|----------------|-------------|------------------------|
| 2 | Wc            | 3'2" x 5'2"    | 16 sq. ft   | Yes                    |
| 3 | Foyer         | 6'11" x 7'8"   | 85 sq. ft   | Yes                    |
| 4 | Living Room   | 11'3" x 21'11" | 257 sq. ft  | Yes                    |
| 5 | Dining Room   | 10'8" x 12'8"  | 135 s