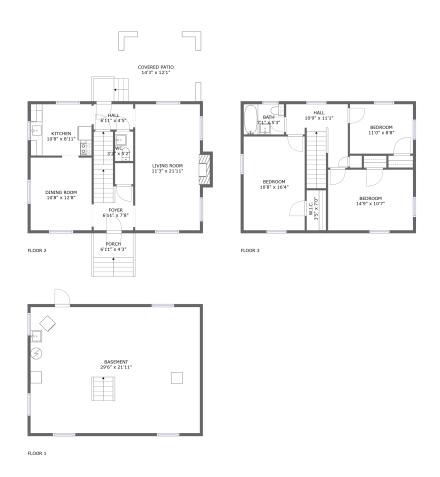

### **Room Dimensions**

Floor 1 Total sqft: 699 Living area: 0

| # | Room name | Dimensions     | Area (sqft) | Counted as Living Area |
|---|-----------|----------------|-------------|------------------------|
| 1 | Basement  | 29'6" x 21'11" | 647 sq. ft  | No                     |

#### **Room Dimensions**

Floor 2 Total sqft: 952 Living area: 699

| # | Room name     | Dimensions     | Area (sqft) | Counted as Living Area |
|---|---------------|----------------|-------------|------------------------|
| 2 | Wc            | 3'2" x 5'2"    | 16 sq. ft   | Yes                    |
| 3 | Foyer         | 6'11" x 7'8"   | 85 sq. ft   | Yes                    |
| 4 | Living Room   | 11'3" x 21'11" | 257 sq. ft  | Yes                    |
| 5 | Dining Room   | 10'8" x 12'8"  | 135 sq. ft  | Yes                    |
| 6 | Porch         | 6'11" x 4'3"   | 52 sq. ft   | No                     |
| 7 | Kitchen       | 10'8" x 8'11"  | 95 sq. ft   | Yes                    |
| 8 | Hall          | 6'11" x 4'5"   | 30 sq. ft   | Yes                    |
| 9 | Covered Patio | 14'3" x 12'1"  | 192 sq. ft  | No                     |

### **Room Dimensions**

Floor 3 Total sqft: 699 Living area: 699

| #  | Room name | Dimensions    | Area (sqft) | Counted as Living Area |
|----|-----------|---------------|-------------|------------------------|
| 10 | Bedroom   | 14'9" x 10'7" | 156 sq. ft  | Yes                    |
| 11 | Hall      | 10'9" x 11'1" | 109 sq. ft  | Yes                    |
| 12 | W.i.c.    | 3'5" x 7'0"   | 24 sq. ft   | Yes                    |
| 13 | Bath      | 7'1" x 5'3"   | 37 sq. ft   | Yes                    |
| 14 | Bedroom   | 11'0" x 8'8"  | 95 sq. ft   | Yes                    |
| 15 | Bedroom   | 10'8" x 16'4" | 174 sq. ft  | Yes                    |