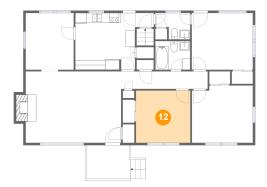

# Ploor 2 - Bedroom

Dimensions: 11'4" x 10'10"

Area: 123 sq. ft

**Counted as Living Area:** 

Yes

Heated: Yes Finished: Yes Enclosed: Yes Contiguous:

Yes

Permitted: Yes Wet Space: No Addition: No Conversion: No