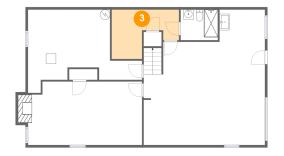

Floor 1 - Laundry

**Dimensions:** 13'5" x 9'10"

Area: 96 sq. ft

**Counted as Living Area:** 

Yes

Heated: Yes Finished: Yes Enclosed: Yes Contiguous:

Yes

Permitted: Yes Wet Space: No Addition: No Conversion: No