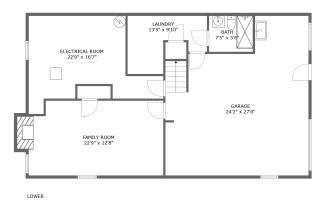

#### **Room Dimensions**

Floor 1 Total sqft: 1369 Living area: 181

| # | Room name       | Dimensions    | Area (sqft) | Counted as Living Area |
|---|-----------------|---------------|-------------|------------------------|
| 1 | Bath            | 7'5" x 5'6"   | 45 sq. ft   | Yes                    |
| 2 | Family Room     | 22'9" x 12'8" | 292 sq. ft  | No                     |
| 3 | Laundry         | 13'5" x 9'10" | 96 sq. ft   | Yes                    |
| 4 | Garage          | 24'2" x 27'0" | 549 sq. ft  | No                     |
| 5 | Electrical Room | 22'9" x 16'7" | 245 sq. ft  | No                     |