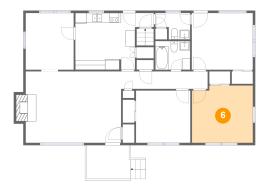

#### 7 Floor 2 - Wc

Dimensions: 7'3" x 5'6"

Area: 33 sq. ft

Counted as Living Area:

Yes

Heated: Yes Finished: Yes Enclosed: Yes Contiguous:

Yes

Permitted: Yes Wet Space: Yes Addition: No Conversion: No