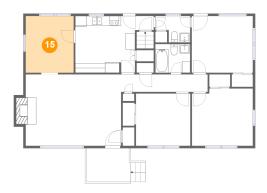

#### Floor 2 - Dining Room

Dimensions: 10'0" x 11'10"

**Area:** 118 sq. ft

Counted as Living Area:

Yes

Heated: Yes Finished: Yes Enclosed: Yes Contiguous:

Yes