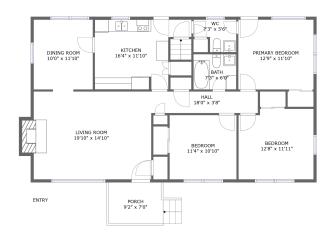

#### **Room Dimensions**

Floor 2 Total sqft: 1441 Living area: 1344

| #  | Room name       | Dimensions      | Area (sqft) | Counted as Living Area |
|----|-----------------|-----------------|-------------|------------------------|
| 6  | Bedroom         | 12'8" x 11'11"  | 147 sq. ft  | Yes                    |
| 7  | Wc              | 7'3" x 5'6"     | 33 sq. ft   | Yes                    |
| 8  | Living Room     | 19'10" x 14'10" | 306 sq. ft  | Yes                    |
| 9  | Porch           | 9'2" x 7'0"     | 76 sq. ft   | No                     |
| 10 | Hall            | 18'0" x 3'8"    | 66 sq. ft   | Yes                    |
| 11 | Primary Bedroom | 12'9" x 11'10"  | 150 sq. ft  | Yes                    |
| 12 | Bedroom         | 11'4" x 10'10"  | 123 sq. ft  | Yes                    |
| 13 | Bath            | 7'3" x 6'0"     | 43 sq. ft   | Yes                    |
| 14 | Kitchen         | 16'4" x 11'10"  | 157 sq. ft  | Yes                    |
| 15 | Dining Room     | 10'0" x 11'10"  | 118 sq. ft  | Yes                    |