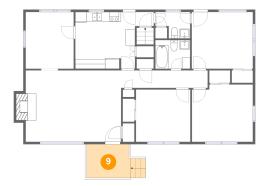

#### Floor 2 - Porch

Dimensions: 9'2" x 7'0"

Area: 76 sq. ft

Counted as Living Area: No

Heated: No Finished: Yes Enclosed: No Contiguous: Yes Permitted: Yes Wet Space: No Addition: No Conversion: No