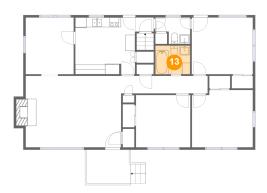

#### 4 Floor 2 - Kitchen

Dimensions: 16'4" x 11'10"

Area: 157 sq. ft

Counted as Living Area:

Yes

Heated: Yes Finished: Yes Enclosed: Yes Contiguous:

Yes