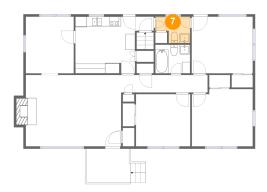

# Floor 2 - Living Room

Dimensions: 19'10" x 14'10"

Area: 306 sq. ft

Counted as Living Area:

Yes

Heated: Yes Finished: Yes Enclosed: Yes Contiguous:

Yes