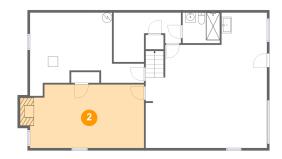

# 2 Floor 1 - Family Room

Dimensions: 22'9" x 12'8"

Area: 292 sq. ft

Counted as Living Area: No

Heated: Yes Finished: Yes Enclosed: Yes Contiguous: No Permitted: Yes Wet Space: No Addition: No Conversion: No