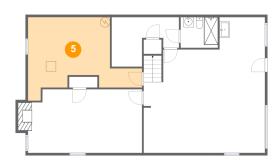

6 Floor 2 - Bedroom

**Dimensions:** 12'8" x 11'11" **Area:** 147 sq. ft

Counted as Living Area:

Yes

Heated: Yes Finished: Yes Enclosed: Yes Contiguous:

Yes

Permitted: Yes Wet Space: No Addition: No Conversion: No