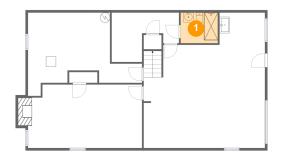

#### 1 Floor 2 - Bath

Dimensions: 7'3" x 6'0"

Area: 43 sq. ft

Counted as Living Area:

Yes

Heated: Yes Finished: Yes Enclosed: Yes

Contiguous:

Yes

Permitted: Yes Wet Space: Yes Addition: No Conversion: No