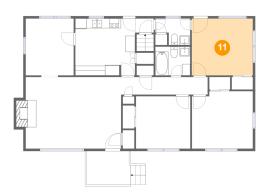

# Floor 2 - Primary Bedroom

Dimensions: 12'9" x 11'10"

Area: 150 sq. ft

Counted as Living Area:

Yes

Heated: Yes Finished: Yes Enclosed: Yes Contiguous:

Yes