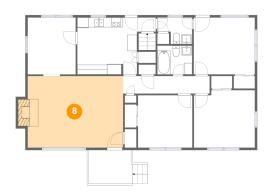

#### Floor 2 - Porch

Dimensions: 9'2" x 7'0"

Area: 76 sq. ft

Counted as Living Area: No

Heated: No Finished: Yes Enclosed: No Contiguous: Yes Permitted: Yes Wet Space: No Addition: No Conversion: No