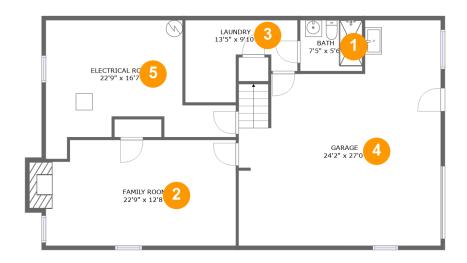

#### **Room Dimensions**

Floor 1 Total sqft: 1369 Living area: 181

| # | Room name       | Dimensions    | Area (sqft) | Counted as Living Area |
|---|-----------------|---------------|-------------|------------------------|
| 1 | Bath            | 7'5" x 5'6"   | 45 sq. ft   | Yes                    |
| 2 | Family Room     | 22'9" x 12'8" | 292 sq. ft  | No                     |
| 3 | Laundry         | 13'5" x 9'10" | 96 sq. ft   | Yes                    |
| 4 | Garage          | 24'2" x 27'0" | 549 sq. ft  | No                     |
| 5 | Electrical Room | 22'9" x 16'7" | 245 sq. ft  | No                     |

### • Floor 1 - Bath

Dimensions: 7'5" x 5'6" Area: 45 sq. ft

Counted as Living Area:

Yes

Heated: Yes Finished: Yes Enclosed: Yes Contiguous:

Yes

Permitted: Yes Wet Space: Yes Addition: No Conversion: No

# 2 Floor 1 - Family Room

Dimensions: 22'9" x 12'8"

Area: 292 sq. ft

Counted as Living Area: No

Heated: Yes Finished: Yes Enclosed: Yes Contiguous: No Permitted: Yes Wet Space: No Addition: No Conversion: No

Floor 1 - Laundry

**Dimensions:** 13'5" x 9'10"

Area: 96 sq. ft

**Counted as Living Area:** 

Yes

Heated: Yes Finished: Yes Enclosed: Yes Contiguous:

Yes

Permitted: Yes Wet Space: No Addition: No Conversion: No

## 4 Floor 1 - Garage

Dimensions: 24'2" x 27'0"

Area: 549 sq. ft

Counted as Living Area: No

Heated: No Finished: No Enclosed: Yes Contiguous: Yes Permitted: Yes Wet Space: No Addition: No Conversion: No

#### 5 Floor 1 - Electrical Room

Dimensions: 22'9" x 16'7"

Area: 245 sq. ft

Counted as Living Area: No

Heated: No Finished: No Enclosed: Yes Contiguous: Yes Permitted: Yes Wet Space: No Addition: No Conversion: No