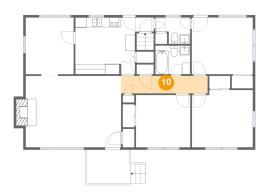

### Floor 2 - Hall

**Dimensions**: 18'0" x 3'8"

Area: 66 sq. ft

**Counted as Living Area:** 

Yes

Heated: Yes Finished: Yes Enclosed: Yes

Contiguous:

Yes

Permitted: Yes Wet Space: No Addition: No Conversion: No