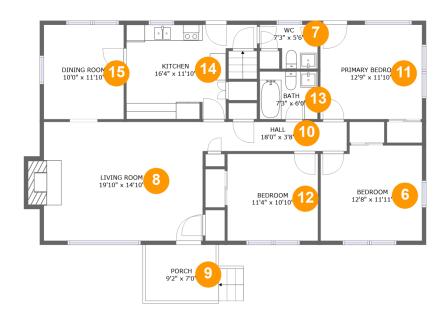

#### **Room Dimensions**

Floor 2 Total sqft: 1441 Living area: 1344

| #  | Room name       | Dimensions      | Area (sqft) | Counted as Living Area |
|----|-----------------|-----------------|-------------|------------------------|
| 6  | Bedroom         | 12'8" x 11'11"  | 147 sq. ft  | Yes                    |
| 7  | Wc              | 7'3" x 5'6"     | 33 sq. ft   | Yes                    |
| 8  | Living Room     | 19'10" x 14'10" | 306 sq. ft  | Yes                    |
| 9  | Porch           | 9'2" x 7'0"     | 76 sq. ft   | No                     |
| 10 | Hall            | 18'0" x 3'8"    | 66 sq. ft   | Yes                    |
| 11 | Primary Bedroom | 12'9" x 11'10"  | 150 sq. ft  | Yes                    |
| 12 | Bedroom         | 11'4" x 10'10"  | 123 sq. ft  | Yes                    |
| 13 | Bath            | 7'3" x 6'0"     | 43 sq. ft   | Yes                    |
| 14 | Kitchen         | 16'4" x 11'10"  | 157 sq. ft  | Yes                    |
| 15 | Dining Room     | 10'0" x 11'10"  | 118 sq. ft  | Yes                    |

6 Floor 2 - Bedroom

**Dimensions:** 12'8" x 11'11" **Area:** 147 sq. ft

Counted as Living Area:

Yes

Heated: Yes Finished: Yes Enclosed: Yes Contiguous:

Yes

Permitted: Yes Wet Space: No Addition: No Conversion: No

#### 7 Floor 2 - Wc

Dimensions: 7'3" x 5'6"

Area: 33 sq. ft

Counted as Living Area:

Yes

Heated: Yes Finished: Yes Enclosed: Yes Contiguous:

Yes

Permitted: Yes Wet Space: Yes Addition: No Conversion: No

# Floor 2 - Living Room

Dimensions: 19'10" x 14'10"

Area: 306 sq. ft

Counted as Living Area:

Yes

Heated: Yes Finished: Yes Enclosed: Yes Contiguous:

Yes

#### Floor 2 - Porch

Dimensions: 9'2" x 7'0"

Area: 76 sq. ft

Counted as Living Area: No

Heated: No Finished: Yes Enclosed: No Contiguous: Yes Permitted: Yes Wet Space: No Addition: No Conversion: No

### Floor 2 - Hall

**Dimensions**: 18'0" x 3'8"

Area: 66 sq. ft

**Counted as Living Area:** 

Yes

Heated: Yes Finished: Yes Enclosed: Yes

Contiguous:

Yes

Permitted: Yes Wet Space: No Addition: No Conversion: No

# Floor 2 - Primary Bedroom

Dimensions: 12'9" x 11'10"

Area: 150 sq. ft

Counted as Living Area:

Yes

Heated: Yes Finished: Yes Enclosed: Yes Contiguous:

Yes

# Ploor 2 - Bedroom

Dimensions: 11'4" x 10'10"

Area: 123 sq. ft

**Counted as Living Area:** 

Yes

Heated: Yes Finished: Yes Enclosed: Yes Contiguous:

Yes

Permitted: Yes Wet Space: No Addition: No Conversion: No

#### 1 Floor 2 - Bath

Dimensions: 7'3" x 6'0"

Area: 43 sq. ft

Counted as Living Area:

Yes

Heated: Yes Finished: Yes Enclosed: Yes

Contiguous:

Yes

Permitted: Yes Wet Space: Yes Addition: No Conversion: No

#### 4 Floor 2 - Kitchen

Dimensions: 16'4" x 11'10"

Area: 157 sq. ft

Counted as Living Area:

Yes

Heated: Yes Finished: Yes Enclosed: Yes Contiguous:

Yes

#### Floor 2 - Dining Room

Dimensions: 10'0" x 11'10"

**Area:** 118 sq. ft

Counted as Living Area:

Yes

Heated: Yes Finished: Yes Enclosed: Yes Contiguous:

Yes