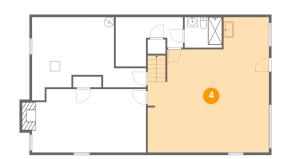

## 4 Floor 1 - Garage

Dimensions: 24'2" x 27'0"

Area: 549 sq. ft

Counted as Living Area: No

Heated: No Finished: No Enclosed: Yes Contiguous: Yes Permitted: Yes Wet Space: No Addition: No Conversion: No