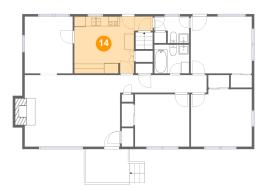

#### 4 Floor 2 - Kitchen

Dimensions: 16'4" x 11'10"

Area: 157 sq. ft

Counted as Living Area:

Yes

Heated: Yes Finished: Yes Enclosed: Yes Contiguous:

Yes