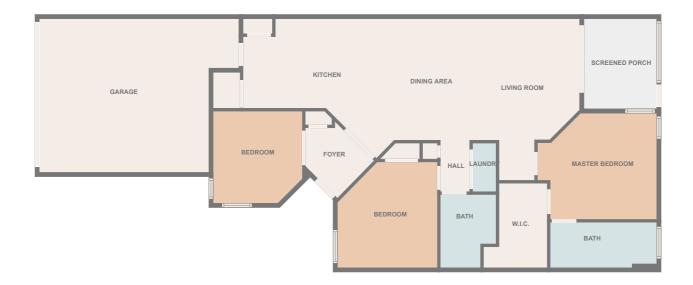

## Floor plan

MEASUREMENTS ARE CALCULATED BY CUBICASA TECHNOLOGY. DEEMED HIGHLY RELIABLE BUT NOT GUARANTEED.

## **Appendix 1: Data sheet**

| Garage - 1          | Bedroom - 3                  | Bedroom - Master - 1  |
|---------------------|------------------------------|-----------------------|
| Hall - 1            | Entry - 1                    | Entry - Foyer - 1     |
| Bath - 2            | Utility - 1                  | Utility - Laundry - 1 |
| Closet - 1          | Closet - Walkin - 1          | Outdoor - 1           |
| Outdoor - Porch - 1 | Outdoor - Porch - Screen - 1 | Kitchen - 1           |
| LivingRoom - 1      | Dining - 1                   | Dining - Open - 1     |