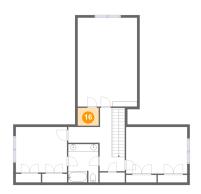

Dimensions: 5'8" x 4'9"

Area: 27 sq. ft

Counted as living area: No

Heated: Yes Finished: Yes Enclosed: Yes Contiguous: Yes Permitted: Yes Wet space: No Addition: No Conversion: No

Floor 3 - Hall

Dimensions: 11'7" x 16'11"