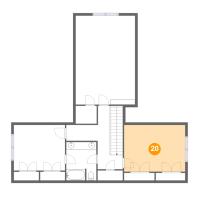

### Floor 3 - Bedroom

Dimensions: 16'4" x 12'6"

Area: 205 sq. ft

Counted as living area: Yes