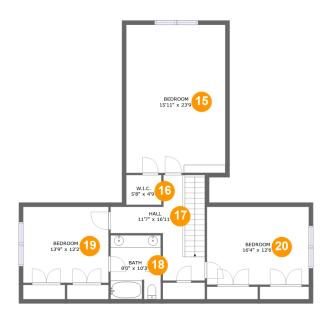

#### **Room dimensions**

Floor 3 Total sqft: 1260 Living area: 1164

| #  |         | Dimensions     | sqft       | Counted as living area |
|----|---------|----------------|------------|------------------------|
| 15 | Bedroom | 15'11" x 23'9" | 378 sq. ft | Yes                    |
| 16 | W.I.C.  | 5'8" x 4'9"    | 27 sq. ft  | No                     |
| 17 | Hall    | 11'7" x 16'11" | 149 sq. ft | Yes                    |
| 18 | Bath    | 8'0" x 10'3"   | 82 sq. ft  | Yes                    |
| 19 | Bedroom | 13'9" x 12'2"  | 167 sq. ft | Yes                    |
| 20 | Bedroom | 16'4" x 12'6"  | 205 sq. ft | Yes                    |

#### Floor 3 - Bedroom

Dimensions: 15'11" x 23'9"

**Area:** 378 sq. ft

Counted as living area: Yes

Heated: Yes Finished: Yes Enclosed: Yes Contiguous: Yes Permitted: Yes Wet space: No Addition: No Conversion: No

Dimensions: 5'8" x 4'9"

Area: 27 sq. ft

Counted as living area: No

Heated: Yes Finished: Yes Enclosed: Yes Contiguous: Yes Permitted: Yes Wet space: No Addition: No Conversion: No

Floor 3 - Hall

Dimensions: 11'7" x 16'11"

Area: 149 sq. ft

Counted as living area: Yes

#### Floor 3 - Bath

**Dimensions:** 8'0" x 10'3"

Area: 82 sq. ft

Counted as living area: Yes

Heated: Yes Finished: Yes Enclosed: Yes Contiguous: Yes Permitted: Yes Wet space: Yes Addition: No Conversion: No

### Floor 3 - Bedroom

Dimensions: 13'9" x 12'2"

**Area:** 167 sq. ft

Counted as living area: Yes

Heated: Yes Finished: Yes Enclosed: Yes Contiguous: Yes Permitted: Yes Wet space: No Addition: No Conversion: No

### Floor 3 - Bedroom

Dimensions: 16'4" x 12'6"

Area: 205 sq. ft

Counted as living area: Yes