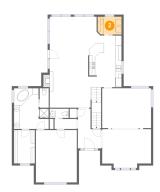

## Floor 2 - Laundry

Dimensions: 8'0" x 6'0"

Area: 47 sq. ft

Counted as living area: Yes

Floor 2 - Foyer

**Dimensions:** 7'10" x 13'3"

Area: 79 sq. ft

Counted as living area: Yes

Heated: Yes Finished: Yes Enclosed: Yes Contiguous: Yes Permitted: Yes Wet space: No Addition: No Conversion: No