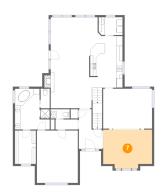

### Floor 2 - Primary Bedroom

Dimensions: 13'9" x 17'6"

Area: 240 sq. ft

Counted as living area: Yes