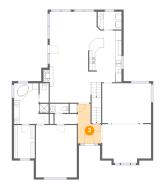

### Floor 2 - Kitchen

Dimensions: 11'3" x 17'3"

Area: 240 sq. ft

Counted as living area: Yes

Heated: Yes Finished: Yes Enclosed: Yes Contiguous: Yes Permitted: Yes Wet space: No Addition: No Conversion: No

Heated: Yes