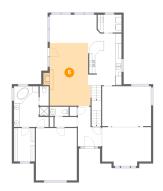

## 6 Floor 2 - Family Room

**Dimensions:** 13'8" x 21'0"

**Area**: 284 sq. ft

Counted as living area: Yes

Heated: Yes Finished: Yes Enclosed: Yes Contiguous: Yes Permitted: Yes Wet space: No Addition: No Conversion: No