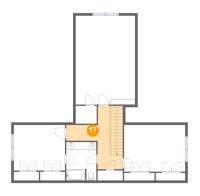

Dimensions: 5'8" x 4'9"

Area: 27 sq. ft

Counted as living area: No

Heated: Yes Finished: Yes Enclosed: Yes Contiguous: Yes Permitted: Yes Wet space: No Addition: No Conversion: No

Floor 3 - Hall

Dimensions: 11'7" x 16'11"

Area: 149 sq. ft

Counted as living area: Yes