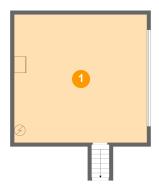

## Floor 1 - Garage

Dimensions: 24'0" x 23'2"

**Area:** 558 sq. ft

Counted as living area: No

Heated: No Finished: No Enclosed: Yes Contiguous: Yes Permitted: Yes Wet space: No Addition: No Conversion: No