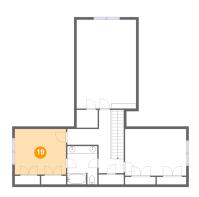

### Floor 3 - Bedroom

Dimensions: 13'9" x 12'2"

**Area:** 167 sq. ft

Counted as living area: Yes

Heated: Yes Finished: Yes Enclosed: Yes Contiguous: Yes Permitted: Yes Wet space: No Addition: No Conversion: No