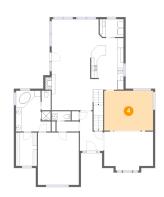

## 6 Floor 2 - Family Room

**Dimensions:** 13'8" x 21'0"

**Area**: 284 sq. ft

Counted as living area: Yes

Heated: Yes Finished: Yes Enclosed: Yes Contiguous: Yes Permitted: Yes Wet space: No Addition: No Conversion: No