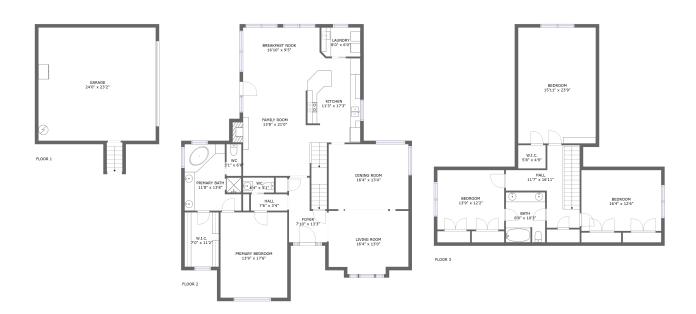

### **Property summary**

Floors

3,112
Gross living area sqft

3,863
Total sqft

#### **Room dimensions**

Floor 1 Total sqft: 655 Living area: 0

| # |        | Dimensions    | sqft       | Counted as living area |
|---|--------|---------------|------------|------------------------|
| 1 | Garage | 24'0" x 23'2" | 558 sq. ft | No                     |

#### **Room dimensions**

Floor 2 Total sqft: 1948 Living area: 1948

| #  |                 | Dimensions    | sqft       | Counted as living area |
|----|-----------------|---------------|------------|------------------------|
| 2  | Laundry         | 8'0" x 6'0"   | 47 sq. ft  | Yes                    |
| 3  | Foyer           | 7'10" x 13'3" | 79 sq. ft  | Yes                    |
| 4  | Dining Room     | 16'4" x 13'4" | 219 sq. ft | Yes                    |
| 5  | W.I.C.          | 7'0" x 11'2"  | 78 sq. ft  | Yes                    |
| 6  | Family Room     | 13'8" x 21'0" | 284 sq. ft | Yes                    |
| 7  | Living Room     | 16'4" x 13'0" | 200 sq. ft | Yes                    |
| 8  | Breakfast Nook  | 16'10" x 9'5" | 140 sq. ft | Yes                    |
| 9  | Hall            | 7'6" x 3'4"   | 25 sq. ft  | Yes                    |
| 10 | WC              | 6'4" x 3'1"   | 20 sq. ft  | Yes                    |
| 11 | Primary Bedroom | 13'9" x 17'6" | 240 sq. ft | Yes                    |
| 12 | Primary Bath    | 11'8" x 13'8" | 134 sq. ft | Yes                    |

| #  |         | Dimensions    | sqft       | Counted as living area |
|----|---------|---------------|------------|------------------------|
| 13 | Kitchen | 11'3" x 17'3" | 240 sq. ft | Yes                    |
| 14 | wc      | 3'1" x 6'6"   | 20 sq. ft  | Yes                    |

#### **Room dimensions**

Floor 3 Total sqft: 1260 Living area: 1164

| #  |         | Dimensions     | sqft       | Counted as living area |
|----|---------|----------------|------------|------------------------|
| 15 | Bedroom | 15'11" x 23'9" | 378 sq. ft | Yes                    |
| 16 | W.I.C.  | 5'8" x 4'9"    | 27 sq. ft  | No                     |
| 17 | Hall    | 11'7" x 16'11" | 149 sq. ft | Yes                    |
| 18 | Bath    | 8'0" x 10'3"   | 82 sq. ft  | Yes                    |
| 19 | Bedroom | 13'9" x 12'2"  | 167 sq. ft | Yes                    |
| 20 | Bedroom | 16'4" x 12'6"  | 205 sq. ft | Yes                    |