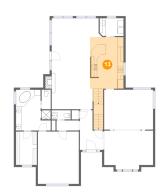

### Floor 2 - W.I.C.

Dimensions: 7'0" x 11'2"

Area: 78 sq. ft

Counted as living area: Yes