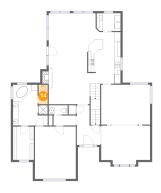

### Floor 2 - W.I.C.

Dimensions: 7'0" x 11'2"

Area: 78 sq. ft

Counted as living area: Yes