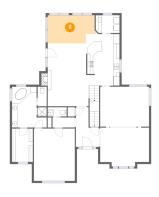

## Floor 2 - Dining Room

Dimensions: 16'4" x 13'4"

Area: 219 sq. ft

Counted as living area: Yes

Heated: Yes Finished: Yes Enclosed: Yes Contiguous: Yes Permitted: Yes Wet space: No Addition: No Conversion: No