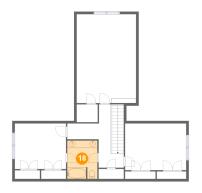

#### Floor 3 - Bath

**Dimensions:** 8'0" x 10'3"

Area: 82 sq. ft

Counted as living area: Yes

Heated: Yes Finished: Yes Enclosed: Yes Contiguous: Yes Permitted: Yes Wet space: Yes Addition: No Conversion: No