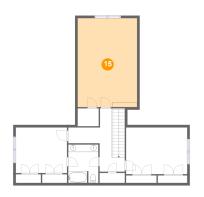

#### Floor 3 - Bedroom

Dimensions: 15'11" x 23'9"

**Area:** 378 sq. ft

Counted as living area: Yes

Heated: Yes Finished: Yes Enclosed: Yes Contiguous: Yes Permitted: Yes Wet space: No Addition: No Conversion: No