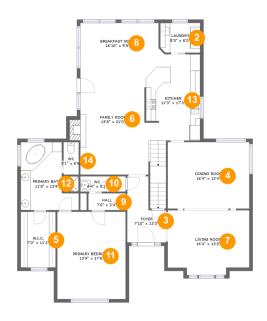

#### **Room dimensions**

Floor 2 Total sqft: 1948 Living area: 1948

| #  |                 | Dimensions    | sqft       | Counted as living area |
|----|-----------------|---------------|------------|------------------------|
| 2  | Laundry         | 8'0" x 6'0"   | 47 sq. ft  | Yes                    |
| 3  | Foyer           | 7'10" x 13'3" | 79 sq. ft  | Yes                    |
| 4  | Dining Room     | 16'4" x 13'4" | 219 sq. ft | Yes                    |
| 5  | W.I.C.          | 7'0" x 11'2"  | 78 sq. ft  | Yes                    |
| 6  | Family Room     | 13'8" x 21'0" | 284 sq. ft | Yes                    |
| 7  | Living Room     | 16'4" x 13'0" | 200 sq. ft | Yes                    |
| 8  | Breakfast Nook  | 16'10" x 9'5" | 140 sq. ft | Yes                    |
| 9  | Hall            | 7'6" x 3'4"   | 25 sq. ft  | Yes                    |
| 10 | WC              | 6'4" x 3'1"   | 20 sq. ft  | Yes                    |
| 11 | Primary Bedroom | 13'9" x 17'6" | 240 sq. ft | Yes                    |
| 12 | Primary Bath    | 11'8" x 13'8" | 134 sq. ft | Yes                    |

| #  |         | Dimensions    | sqft       | Counted as living area |
|----|---------|---------------|------------|------------------------|
| 13 | Kitchen | 11'3" x 17'3" | 240 sq. ft | Yes                    |
| 14 | wc      | 3'1" x 6'6"   | 20 sq. ft  | Yes                    |

## Floor 2 - Laundry

Dimensions: 8'0" x 6'0"

Area: 47 sq. ft

Counted as living area: Yes

Floor 2 - Foyer

**Dimensions:** 7'10" x 13'3"

Area: 79 sq. ft

Counted as living area: Yes

Heated: Yes Finished: Yes Enclosed: Yes Contiguous: Yes Permitted: Yes Wet space: No Addition: No Conversion: No

## Floor 2 - Dining Room

Dimensions: 16'4" x 13'4"

Area: 219 sq. ft

Counted as living area: Yes

Heated: Yes Finished: Yes Enclosed: Yes Contiguous: Yes Permitted: Yes Wet space: No Addition: No Conversion: No

### Floor 2 - W.I.C.

Dimensions: 7'0" x 11'2"

Area: 78 sq. ft

Counted as living area: Yes

## 6 Floor 2 - Family Room

**Dimensions:** 13'8" x 21'0"

**Area**: 284 sq. ft

Counted as living area: Yes

Heated: Yes Finished: Yes Enclosed: Yes Contiguous: Yes Permitted: Yes Wet space: No Addition: No Conversion: No

## Floor 2 - Living Room

Dimensions: 16'4" x 13'0"

Area: 200 sq. ft

Counted as living area: Yes

Heated: Yes Finished: Yes Enclosed: Yes Contiguous: Yes Permitted: Yes Wet space: No Addition: No Conversion: No

### Floor 2 - Breakfast Nook

**Dimensions**: 16'10" x 9'5"

Area: 140 sq. ft

Counted as living area: Yes

#### Floor 2 - Hall

Dimensions: 7'6" x 3'4"

Area: 25 sq. ft

Counted as living area: Yes

Heated: Yes Finished: Yes Enclosed: Yes Contiguous: Yes Permitted: Yes Wet space: No Addition: No Conversion: No

Dimensions: 6'4" x 3'1"

Area: 20 sq. ft

Counted as living area: Yes

Heated: Yes Finished: Yes Enclosed: Yes Contiguous: Yes Permitted: Yes Wet space: Yes Addition: No Conversion: No

### Floor 2 - Primary Bedroom

Dimensions: 13'9" x 17'6"

Area: 240 sq. ft

Counted as living area: Yes

## Floor 2 - Primary Bath

Dimensions: 11'8" x 13'8"

Area: 134 sq. ft

Counted as living area: Yes

Heated: Yes Finished: Yes Enclosed: Yes Contiguous: Yes Permitted: Yes Wet space: Yes Addition: No Conversion: No

### Floor 2 - Kitchen

Dimensions: 11'3" x 17'3"

Area: 240 sq. ft

Counted as living area: Yes

Heated: Yes Finished: Yes Enclosed: Yes Contiguous: Yes Permitted: Yes Wet space: No Addition: No Conversion: No

Heated: Yes

### Floor 2 - WC

Dimensions: 3'1" x 6'6"

Area: 20 sq. ft

Counted as living area: Yes

15