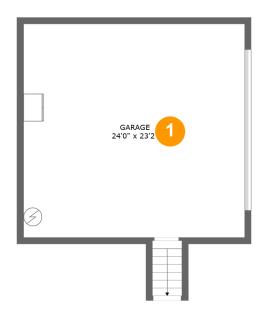

#### **Room dimensions**

Floor 1 Total sqft: 655 Living area: 0

| # |        | Dimensions    | sqft       | Counted as living area |
|---|--------|---------------|------------|------------------------|
| 1 | Garage | 24'0" x 23'2" | 558 sq. ft | No                     |

## Floor 1 - Garage

Dimensions: 24'0" x 23'2"

**Area:** 558 sq. ft

Counted as living area: No

Heated: No Finished: No Enclosed: Yes Contiguous: Yes Permitted: Yes Wet space: No Addition: No Conversion: No