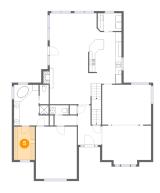

### Floor 2 - W.I.C.

Dimensions: 7'0" x 11'2"

Area: 78 sq. ft

Counted as living area: Yes