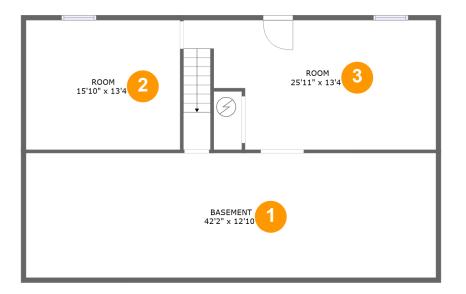

#### Floor 1

Total sqft: 1185 Living area: 0

| # |          | Dimensions     | sqft       | Counted as living area |
|---|----------|----------------|------------|------------------------|
| 1 | Basement | 42'2" x 12'10" | 539 sq. ft | No                     |
| 2 | Room     | 15'10" x 13'4" | 211 sq. ft | No                     |
| 3 | Room     | 25'11" x 13'4" | 322 sq. ft | No                     |

### Floor 1 - Basement

Dimensions: 42'2" x 12'10" Area: 539 sq. ft Counted as living area: No Heated: Yes Finished: No Enclosed: Yes Contiguous: Yes Permitted: Yes Wet space: No Addition: No Conversion: No

Dimensions: 15'10" x 13'4" Area: 211 sq. ft Counted as living area: No Heated: Yes Finished: No Enclosed: Yes Contiguous: Yes Permitted: Yes Wet space: No Addition: No Conversion: No

Dimensions: 25'11" x 13'4" Area: 322 sq. ft Counted as living area: No Heated: Yes Finished: No Enclosed: Yes Contiguous: Yes Permitted: Yes Wet space: No Addition: No Conversion: No