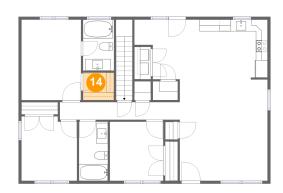

# <sup>12</sup> Floor 2 - W.I.C.

Dimensions: 5'4" x 4'9" Area: 25 sq. ft Counted as living area: Yes

Heated: Yes Finished: Yes Enclosed: Yes Contiguous: Yes Permitted: Yes Wet space: No Addition: No Conversion: No