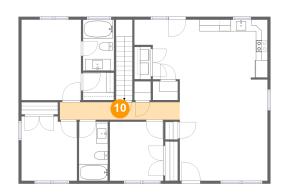

## Floor 2 - Hall

Dimensions: 20'6" x 3'0" Area: 62 sq. ft Counted as living area: Yes Heated: Yes Finished: Yes Enclosed: Yes Contiguous: Yes Permitted: Yes Wet space: No Addition: No Conversion: No