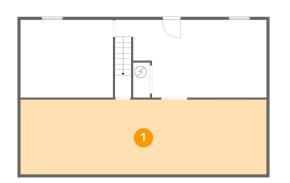

### Floor 1 - Basement

Dimensions: 42'2" x 12'10" Area: 539 sq. ft Counted as living area: No Heated: Yes Finished: No Enclosed: Yes Contiguous: Yes Permitted: Yes Wet space: No Addition: No Conversion: No