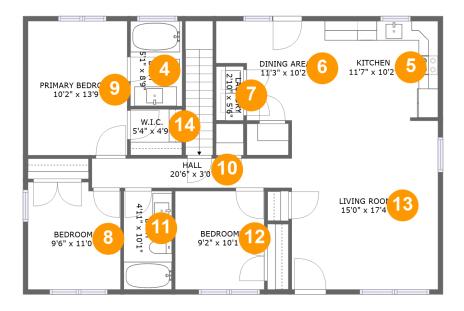

## **Room dimensions**

Floor 2

Total sqft: 1232 Living area: 1232

| #  |                 | Dimensions    | sqft       | Counted as living area |
|----|-----------------|---------------|------------|------------------------|
| 4  | Bath            | 5'1" x 8'9"   | 46 sq. ft  | Yes                    |
| 5  | Kitchen         | 11'7" x 10'2" | 117 sq. ft | Yes                    |
| 6  | Dining Area     | 11'3" x 10'2" | 96 sq. ft  | Yes                    |
| 7  | Laundry         | 2'10" x 5'6"  | 16 sq. ft  | Yes                    |
| 8  | Bedroom         | 9'6" x 11'0"  | 102 sq. ft | Yes                    |
| 9  | Primary Bedroom | 10'2" x 13'9" | 140 sq. ft | Yes                    |
| 10 | Hall            | 20'6" x 3'0"  | 62 sq. ft  | Yes                    |
| 11 | Bath            | 4'11" x 10'1" | 50 sq. ft  | Yes                    |
| 12 | Bedroom         | 9'2" x 10'1"  | 92 sq. ft  | Yes                    |
| 13 | Living Room     | 15'0" x 17'4" | 261 sq. ft | Yes                    |
| 14 | W.I.C.          | 5'4" x 4'9"   | 25 sq. ft  | Yes                    |

Dimensions: 5'1" x 8'9" Area: 46 sq. ft Counted as living area: Yes Heated: Yes Finished: Yes Enclosed: Yes Contiguous: Yes Permitted: Yes Wet space: Yes Addition: No Conversion: No

### 5 Floor 2 - Kitchen

Dimensions: 11'7" x 10'2" Area: 117 sq. ft Counted as living area: Yes Heated: Yes Finished: Yes Enclosed: Yes Contiguous: Yes Permitted: Yes Wet space: No Addition: No Conversion: No

# Floor 2 - Dining Area

Dimensions: 11'3" x 10'2" Area: 96 sq. ft Counted as living area: Yes Heated: Yes Finished: Yes Enclosed: Yes Contiguous: Yes Permitted: Yes Wet space: No Addition: No Conversion: No

#### Floor 2 - Laundry

Dimensions: 2'10" x 5'6" Area: 16 sq. ft Counted as living area: Yes Heated: Yes Finished: Yes Enclosed: Yes Contiguous: Yes Permitted: Yes Wet space: No Addition: No Conversion: No

# Floor 2 - Bedroom

Dimensions: 9'6" x 11'0" Area: 102 sq. ft Counted as living area: Yes Heated: Yes Finished: Yes Enclosed: Yes Contiguous: Yes Permitted: Yes Wet space: No Addition: No Conversion: No

Scan captured on Thu, 30 Jan 2025 16:58:28 GMT Information is calculated by Cubicasa technology deemed highly reliable but not guaranteed.

Dimensions: 10'2" x 13'9" Area: 140 sq. ft Counted as living area: Yes Heated: Yes Finished: Yes Enclosed: Yes Contiguous: Yes Permitted: Yes Wet space: No Addition: No Conversion: No

## Floor 2 - Hall

Dimensions: 20'6" x 3'0" Area: 62 sq. ft Counted as living area: Yes Heated: Yes Finished: Yes Enclosed: Yes Contiguous: Yes Permitted: Yes Wet space: No Addition: No Conversion: No

# 1 Floor 2 - Bath

Dimensions: 4'11" x 10'1" Area: 50 sq. ft Counted as living area: Yes Heated: Yes Finished: Yes Enclosed: Yes Contiguous: Yes Permitted: Yes Wet space: Yes Addition: No Conversion: No

Scan captured on Thu, 30 Jan 2025 16:58:28 GMT Information is calculated by Cubicasa technology deemed highly reliable but not guaranteed.

Dimensions: 9'2" x 10'1" Area: 92 sq. ft Counted as living area: Yes Heated: Yes Finished: Yes Enclosed: Yes Contiguous: Yes Permitted: Yes Wet space: No Addition: No Conversion: No

### Floor 2 - Living Room

Dimensions: 15'0" x 17'4" Area: 261 sq. ft Counted as living area: Yes Heated: Yes Finished: Yes Enclosed: Yes Contiguous: Yes Permitted: Yes Wet space: No Addition: No Conversion: No

# <sup>12</sup> Floor 2 - W.I.C.

Dimensions: 5'4" x 4'9" Area: 25 sq. ft Counted as living area: Yes

Heated: Yes Finished: Yes Enclosed: Yes Contiguous: Yes Permitted: Yes Wet space: No Addition: No Conversion: No