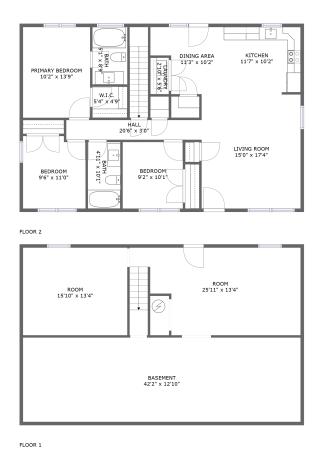

#### Floor 1

Total sqft: 1185 Living area: 0

| # |          | Dimensions     | sqft       | Counted as living area |
|---|----------|----------------|------------|------------------------|
| 1 | Basement | 42'2" x 12'10" | 539 sq. ft | No                     |
| 2 | Room     | 15'10" x 13'4" | 211 sq. ft | No                     |
| 3 | Room     | 25'11" x 13'4" | 322 sq. ft | No                     |

## **Room dimensions**

Floor 2

Total sqft: 1232 Living area: 1232

| #  |                 | Dimensions    | sqft       | Counted as living area |
|----|-----------------|---------------|------------|------------------------|
| 4  | Bath            | 5'1" x 8'9"   | 46 sq. ft  | Yes                    |
| 5  | Kitchen         | 11'7" x 10'2" | 117 sq. ft | Yes                    |
| 6  | Dining Area     | 11'3" x 10'2" | 96 sq. ft  | Yes                    |
| 7  | Laundry         | 2'10" x 5'6"  | 16 sq. ft  | Yes                    |
| 8  | Bedroom         | 9'6" x 11'0"  | 102 sq. ft | Yes                    |
| 9  | Primary Bedroom | 10'2" x 13'9" | 140 sq. ft | Yes                    |
| 10 | Hall            | 20'6" x 3'0"  | 62 sq. ft  | Yes                    |
| 11 | Bath            | 4'11" x 10'1" | 50 sq. ft  | Yes                    |
| 12 | Bedroom         | 9'2" x 10'1"  | 92 sq. ft  | Yes                    |
| 13 | Living Room     | 15'0" x 17'4" | 261 sq. ft | Yes                    |
| 14 | W.I.C.          | 5'4" x 4'9"   | 25 sq. ft  | Yes                    |