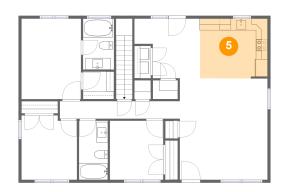

### 5 Floor 2 - Kitchen

Dimensions: 11'7" x 10'2" Area: 117 sq. ft Counted as living area: Yes Heated: Yes Finished: Yes Enclosed: Yes Contiguous: Yes Permitted: Yes Wet space: No Addition: No Conversion: No

Scan captured on Thu, 30 Jan 2025 16:58:28 GMT Information is calculated by Cubicasa technology deemed highly reliable but not guaranteed.