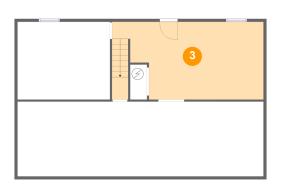

Dimensions: 15'10" x 13'4" Area: 211 sq. ft Counted as living area: No Heated: Yes Finished: No Enclosed: Yes Contiguous: Yes Permitted: Yes Wet space: No Addition: No Conversion: No

Dimensions: 25'11" x 13'4" Area: 322 sq. ft Counted as living area: No Heated: Yes Finished: No Enclosed: Yes Contiguous: Yes Permitted: Yes Wet space: No Addition: No Conversion: No