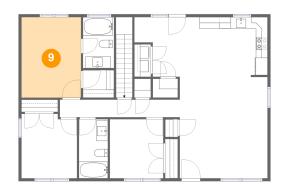

Scan captured on Thu, 30 Jan 2025 16:58:28 GMT Information is calculated by Cubicasa technology deemed highly reliable but not guaranteed.

Dimensions: 10'2" x 13'9" Area: 140 sq. ft Counted as living area: Yes Heated: Yes Finished: Yes Enclosed: Yes Contiguous: Yes Permitted: Yes Wet space: No Addition: No Conversion: No

## **Room dimensions**

Floor 2

Total sqft: 1232 Living area: 1232

| #  |                 | Dimensions    | sqft       | Counted as living area |
|----|-----------------|---------------|------------|------------------------|
| 4  | Bath            | 5'1" x 8'9"   | 46 sq. ft  | Yes                    |
| 5  | Kitchen         | 11'7" x 10'2" | 117 sq. ft | Yes                    |
| 6  | Dining Area     | 11'3" x 10'2" | 96 sq. ft  | Yes                    |
| 7  | Laundry         | 2'10" x 5'6"  | 16 sq. ft  | Yes                    |
| 8  | Bedroom         | 9'6" x 11'0"  | 102 sq. ft | Yes                    |
| 9  | Primary Bedroom | 10'2" x 13'9" | 140 sq. ft | Yes                    |
| 10 | Hall            | 20'6" x 3'0"  | 62 sq. ft  | Yes                    |
| 11 | Bath            | 4'11" x 10'1" | 50 sq. ft  | Yes                    |
| 12 | Bedroom         | 9'2" x 10'1"  | 92 sq. ft  | Yes                    |
| 13 | Living Room     | 15'0" x 17'4" | 261 sq. ft | Yes                    |
| 14 | W.I.C.          | 5'4" x 4'9"   | 25 sq. ft  | Yes                    |