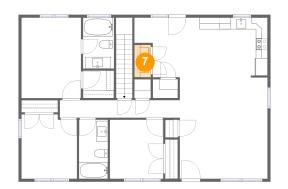

#### Floor 2 - Laundry

Dimensions: 2'10" x 5'6" Area: 16 sq. ft Counted as living area: Yes Heated: Yes Finished: Yes Enclosed: Yes Contiguous: Yes Permitted: Yes Wet space: No Addition: No Conversion: No