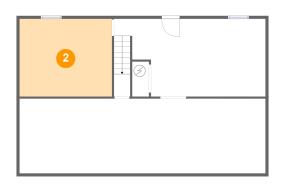

Dimensions: 15'10" x 13'4" Area: 211 sq. ft Counted as living area: No Heated: Yes Finished: No Enclosed: Yes Contiguous: Yes Permitted: Yes Wet space: No Addition: No Conversion: No

Dimensions: 25'11" x 13'4" Area: 322 sq. ft Counted as living area: No Heated: Yes Finished: No Enclosed: Yes Contiguous: Yes Permitted: Yes Wet space: No Addition: No Conversion: No