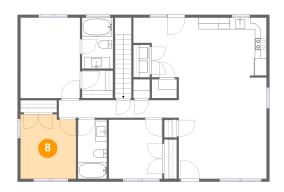

# Floor 2 - Bedroom

Dimensions: 9'6" x 11'0" Area: 102 sq. ft Counted as living area: Yes Heated: Yes Finished: Yes Enclosed: Yes Contiguous: Yes Permitted: Yes Wet space: No Addition: No Conversion: No

Scan captured on Thu, 30 Jan 2025 16:58:28 GMT Information is calculated by Cubicasa technology deemed highly reliable but not guaranteed.

Dimensions: 10'2" x 13'9" Area: 140 sq. ft Counted as living area: Yes Heated: Yes Finished: Yes Enclosed: Yes Contiguous: Yes Permitted: Yes Wet space: No Addition: No Conversion: No