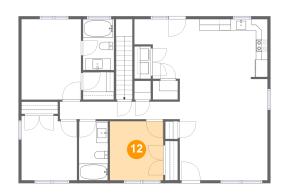

# <sup>12</sup> Floor 2 - W.I.C.

Dimensions: 5'4" x 4'9" Area: 25 sq. ft Counted as living area: Yes

Heated: Yes Finished: Yes Enclosed: Yes Contiguous: Yes Permitted: Yes Wet space: No Addition: No Conversion: No