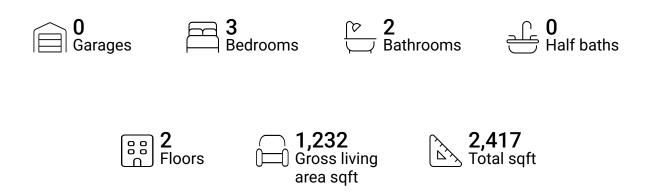

#### **Property summary**







### **Room dimensions**

#### Floor 1

Total sqft: 1185 Living area: 0

| # |          | Dimensions     | sqft       | Counted as living area |
|---|----------|----------------|------------|------------------------|
| 1 | Basement | 42'2" x 12'10" | 539 sq. ft | No                     |
| 2 | Room     | 15'10" x 13'4" | 211 sq. ft | No                     |
| 3 | Room     | 25'11" x 13'4" | 322 sq. ft | No                     |





## **Room dimensions**

Floor 2

Total sqft: 1232 Living area: 1232

| #  |                 | Dimensions    | sqft       | Counted as living area |
|----|-----------------|---------------|------------|------------------------|
| 4  | Bath            | 5'1" x 8'9"   | 46 sq. ft  | Yes                    |
| 5  | Kitchen         | 11'7" x 10'2" | 117 sq. ft