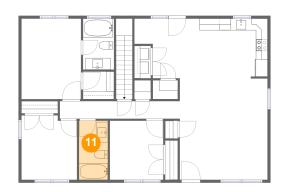

# 1 Floor 2 - Bath

Dimensions: 4'11" x 10'1" Area: 50 sq. ft Counted as living area: Yes Heated: Yes Finished: Yes Enclosed: Yes Contiguous: Yes Permitted: Yes Wet space: Yes Addition: No Conversion: No