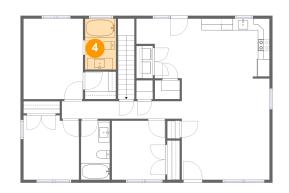

Dimensions: 5'1" x 8'9" Area: 46 sq. ft Counted as living area: Yes Heated: Yes Finished: Yes Enclosed: Yes Contiguous: Yes Permitted: Yes Wet space: Yes Addition: No Conversion: No