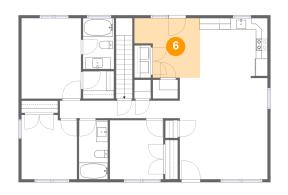

# Floor 2 - Dining Area

Dimensions: 11'3" x 10'2" Area: 96 sq. ft Counted as living area: Yes Heated: Yes Finished: Yes Enclosed: Yes Contiguous: Yes Permitted: Yes Wet space: No Addition: No Conversion: No