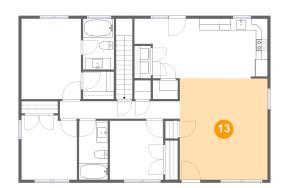

### Floor 2 - Living Room

Dimensions: 15'0" x 17'4" Area: 261 sq. ft Counted as living area: Yes Heated: Yes Finished: Yes Enclosed: Yes Contiguous: Yes Permitted: Yes Wet space: No Addition: No Conversion: No