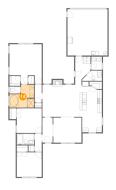

2 Floor 1 - Hall

Dimensions: 7'0" x 12'9" Area: 70 sq. ft Counted as living area: Yes

Heated: Yes Finished: Yes Enclosed: Yes Contiguous: Yes Permitted: Yes Wet space: No Addition: No Conversion: No

Dimensions: 14'8" x 18'1" Area: 232 sq. ft Counted as living area: Yes Heated: Yes Finished: Yes Enclosed: Yes Contiguous: Yes Permitted: Yes Wet space: No Addition: No Conversion: No