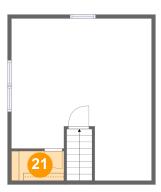

#### Floor 2

#### Total sqft: 424 Living area: 424

| #  |         | Dimensions    | sqft       | Counted as living area |
|----|---------|---------------|------------|------------------------|
| 20 | Bedroom | 18'3" x 21'1" | 327 sq. ft | Yes                    |
| 21 | W.I.C.  | 6'10" x 3'10" | 26 sq. ft  | Yes                    |

# 2 Floor 2 - W.I.C.

Dimensions: 6'10" x 3'10" Area: 26 sq. ft Counted as living area: Yes Heated: Yes Finished: Yes Enclosed: Yes Contiguous: Yes Permitted: Yes Wet space: No Addition: No Conversion: No