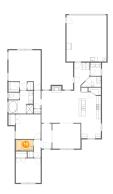

## 👂 Floor 1 - Breakfast Nook

Dimensions: 9'0" x 7'0" Area: 63 sq. ft Counted as living area: Yes Heated: Yes Finished: Yes Enclosed: Yes Contiguous: Yes Permitted: Yes Wet space: No Addition: No Conversion: No