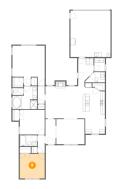

Dimensions: 4'10" x 3'2" Area: 15 sq. ft Counted as living area: Yes Heated: Yes Finished: Yes Enclosed: Yes Contiguous: Yes Permitted: Yes Wet space: Yes Addition: No Conversion: No

Scan captured on Mon, 31 Mar 2025 19:11:08 GMT Information is calculated by Cubicasa technology deemed highly reliable but not guaranteed. 