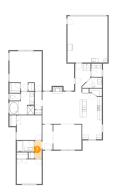

## Floor 1 - Laundry

Dimensions: 4'10" x 6'0" Area: 29 sq. ft Counted as living area: Yes Heated: Yes Finished: Yes Enclosed: Yes Contiguous: Yes Permitted: Yes Wet space: No Addition: No Conversion: No