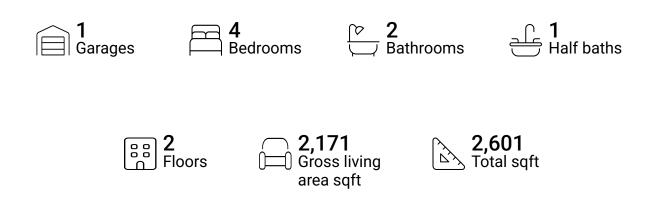

### **Property summary**







## **Room dimensions**

Floor 1

Total sqft: 2177 Living area: 1747

| #  |                 | Dimensions    | sqft       | Counted as living area |
|----|-----------------|---------------|------------|------------------------|
| 1  | Kitchen         | 9'0" x 16'0"  | 126 sq. ft | Yes                    |
| 2  | Hall            | 7'0" x 12'9"  | 70 sq. ft  | Yes                    |
| 3  | Primary Bedroom | 14'8" x 18'1" | 232 sq. ft | Yes                    |
| 4  | Bedroom         | 11'4" x 11'3" | 127 sq. ft | Yes                    |
| 5  | WC              | 4'10" x 3'2"  | 15 sq. ft  | Yes                    |
| 6  | Breakfast Nook  | 9'0" x 7'0"   | 63 sq. ft  | Yes                    |
| 7  | Hall            | 3'2" x 8'1"   | 26 sq. ft  | Yes                    |
| 8  | WC