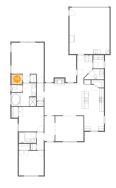

#### Floor 1 - Bedroom

Dimensions: 11'4" x 11'3" Area: 127 sq. ft Counted as living area: Yes Heated: Yes Finished: Yes Enclosed: Yes Contiguous: Yes Permitted: Yes Wet space: No Addition: No Conversion: No