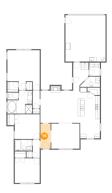

Dimensions: 4'10" x 3'2" Area: 15 sq. ft Counted as living area: Yes Heated: Yes Finished: Yes Enclosed: Yes Contiguous: Yes Permitted: Yes Wet space: Yes Addition: No Conversion: No

Scan captured on Mon, 31 Mar 2025 19:11:08 GMT Information is calculated by Cubicasa technology deemed highly reliable but not guaranteed. 