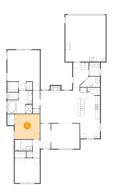

## Floor 1 - Kitchen

**Dimensions:** 9'0" x 16'0" Area: 126 sq. ft Counted as living area: Yes Heated: Yes Finished: Yes Enclosed: Yes Contiguous: Yes Permitted: Yes Wet space: No Addition: No Conversion: No