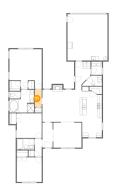

## 🤒 Floor 1 - Primary Bath

Dimensions: 11'2" x 10'5" Area: 93 sq. ft Counted as living area: Yes Heated: Yes Finished: Yes Enclosed: Yes Contiguous: Yes Permitted: Yes Wet space: Yes Addition: No Conversion: No