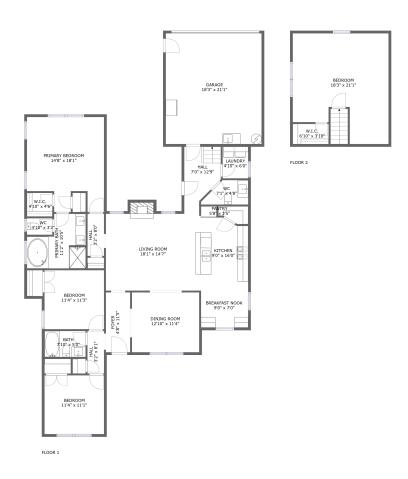

## **Room dimensions**

Floor 1

Total sqft: 2177 Living area: 1747

| #  |                 | Dimensions    | sqft       | Counted as living area |
|----|-----------------|---------------|------------|------------------------|
| 1  | Kitchen         | 9'0" x 16'0"  | 126 sq. ft | Yes                    |
| 2  | Hall            | 7'0" x 12'9"  | 70 sq. ft  | Yes                    |
| 3  | Primary Bedroom | 14'8" x 18'1" | 232 sq. ft | Yes                    |
| 4  | Bedroom         | 11'4" x 11'3" | 127 sq. ft | Yes                    |
| 5  | WC              | 4'10" x 3'2"  | 15 sq. ft  | Yes                    |
| 6  | Breakfast Nook  | 9'0" x 7'0"   | 63 sq. ft  | Yes                    |
| 7  | Hall            | 3'2" x 8'1"   | 26 sq. ft  | Yes                    |
| 8  | WC              | 7'1" x 4'8"   | 33 sq. ft  | Yes                    |
| 9  | Bedroom         | 11'4" x 11'1" | 127 sq. ft | Yes                    |
| 10 | Bath            | 7'10" x 5'0"  | 39 sq. ft  | Yes                    |
| 11 | Hall            | 3'2" x 8'0"   | 25 sq. ft  | Yes                    |

Scan captured on Mon, 31 Mar 2025 19:11:08 GMT

Information is calculated by Cubicasa technology deemed highly reliable but not guaranteed.

| #  |              | Dimensions     | sqft       | Counted as living area |
|----|--------------|----------------|------------|------------------------|
| 12 | Living Room  | 18'1" x 14'7"  | 274 sq. ft | Yes                    |
| 13 | Dining Room  | 12'10" x 11'4" | 146 sq. ft | Yes                    |
| 14 | Primary Bath | 11'2" x 10'5"  | 93 sq. ft  | Yes                    |
| 15 | W.I.C.       | 4'10" x 4'6"   | 22 sq. ft  | Yes                    |
| 16 | Foyer        | 4'8" x 11'5"   | 53 sq. ft  | Yes                    |
| 17 | Pantry       | 5'8" x 3'5"    | 16 sq. ft  | Yes                    |
| 18 | Garage       | 18'3" x 21'1"  | 384 sq. ft | No                     |
| 19 | Laundry      | 4'10" x 6'0"   | 29 sq. ft  | Yes                    |