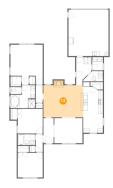

## Floor 1 - Living Room

Dimensions: 18'1" x 14'7" Area: 274 sq. ft Counted as living area: Yes Heated: Yes Finished: Yes Enclosed: Yes Contiguous: Yes Permitted: Yes Wet space: No Addition: No Conversion: No