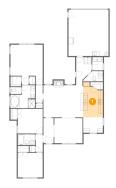

## Floor 1 - Kitchen

**Dimensions:** 9'0" x 16'0" Area: 126 sq. ft Counted as living area: Yes Heated: Yes Finished: Yes Enclosed: Yes Contiguous: Yes Permitted: Yes Wet space: No Addition: No Conversion: No