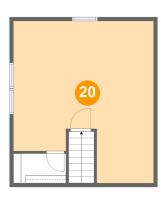

# 🥹 Floor 2 - Bedroom

Dimensions: 18'3" x 21'1" Area: 327 sq. ft Counted as living area: Yes Heated: Yes Finished: Yes Enclosed: Yes Contiguous: Yes Permitted: Yes Wet space: No Addition: No Conversion: No