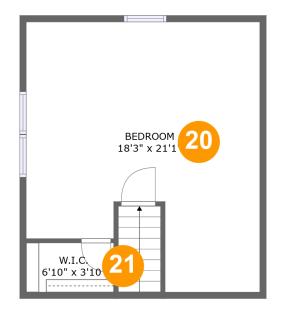

#### Floor 2

#### Total sqft: 424 Living area: 424

| #  |         | Dimensions    | sqft       | Counted as living area |
|----|---------|---------------|------------|------------------------|
| 20 | Bedroom | 18'3" x 21'1" | 327 sq. ft | Yes                    |
| 21 | W.I.C.  | 6'10" x 3'10" | 26 sq. ft  | Yes                    |

# 🥹 Floor 2 - Bedroom

Dimensions: 18'3" x 21'1" Area: 327 sq. ft Counted as living area: Yes Heated: Yes Finished: Yes Enclosed: Yes Contiguous: Yes Permitted: Yes Wet space: No Addition: No Conversion: No

# 2 Floor 2 - W.I.C.

Dimensions: 6'10" x 3'10" Area: 26 sq. ft Counted as living area: Yes Heated: Yes Finished: Yes Enclosed: Yes Contiguous: Yes Permitted: Yes Wet space: No Addition: No Conversion: No