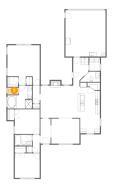

## Floor 1 - Kitchen

**Dimensions:** 9'0" x 16'0" Area: 126 sq. ft Counted as living area: Yes Heated: Yes Finished: Yes Enclosed: Yes Contiguous: Yes Permitted: Yes Wet space: No Addition: No Conversion: No