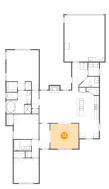

## Floor 1 - Kitchen

**Dimensions:** 9'0" x 16'0" Area: 126 sq. ft Counted as living area: Yes Heated: Yes Finished: Yes Enclosed: Yes Contiguous: Yes Permitted: Yes Wet space: No Addition: No Conversion: No