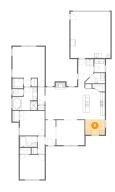

## Floor 1 - Laundry

Dimensions: 4'10" x 6'0" Area: 29 sq. ft Counted as living area: Yes Heated: Yes Finished: Yes Enclosed: Yes Contiguous: Yes Permitted: Yes Wet space: No Addition: No Conversion: No