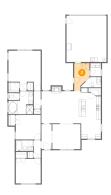

## Floor 1 - Kitchen

**Dimensions:** 9'0" x 16'0" Area: 126 sq. ft Counted as living area: Yes Heated: Yes Finished: Yes Enclosed: Yes Contiguous: Yes Permitted: Yes Wet space: No Addition: No Conversion: No