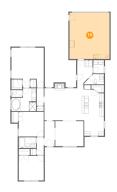

# 🥹 Floor 2 - Bedroom

Dimensions: 18'3" x 21'1" Area: 327 sq. ft Counted as living area: Yes Heated: Yes Finished: Yes Enclosed: Yes Contiguous: Yes Permitted: Yes Wet space: No Addition: No Conversion: No