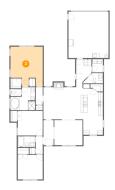

## Floor 1 - Kitchen

**Dimensions:** 9'0" x 16'0" Area: 126 sq. ft Counted as living area: Yes Heated: Yes Finished: Yes Enclosed: Yes Contiguous: Yes Permitted: Yes Wet space: No Addition: No Conversion: No