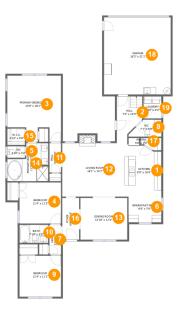

## **Room dimensions**

Floor 1

Total sqft: 2177 Living area: 1747

| #  |                 | Dimensions    | sqft       | Counted as living area |
|----|-----------------|---------------|------------|------------------------|
| 1  | Kitchen         | 9'0" x 16'0"  | 126 sq. ft | Yes                    |
| 2  | Hall            | 7'0" x 12'9"  | 70 sq. ft  | Yes                    |
| 3  | Primary Bedroom | 14'8" x 18'1" | 232 sq. ft | Yes                    |
| 4  | Bedroom         | 11'4" x 11'3" | 127 sq. ft | Yes                    |
| 5  | WC              | 4'10" x 3'2"  | 15 sq. ft  | Yes                    |
| 6  | Breakfast Nook  | 9'0" x 7'0"   | 63 sq. ft  | Yes                    |
| 7  | Hall            | 3'2" x 8'1"   | 26 sq. ft  | Yes                    |
| 8  | WC              | 7'1" x 4'8"   | 33 sq. ft  | Yes                    |
| 9  | Bedroom         | 11'4" x 11'1" | 127 sq. ft | Yes                    |
| 10 | Bath            | 7'10" x 5'0"  | 39 sq. ft  | Yes                    |
| 11 | Hall            | 3'2" x 8'0"   | 25 sq. ft  | Yes                    |

Scan captured on Mon, 31 Mar 2025 19:11:08 GMT

Information is calculated by Cubicasa technology deemed highly reliable but not guaranteed.

| #  |              | Dimensions     | sqft       | Counted as living area |
|----|--------------|----------------|------------|------------------------|
| 12 | Living Room  | 18'1" x 14'7"  | 274 sq. ft | Yes                    |
| 13 | Dining Room  | 12'10" x 11'4" | 146 sq. ft | Yes                    |
| 14 | Primary Bath | 11'2" x 10'5"  | 93 sq. ft  | Yes                    |
| 15 | W.I.C.       | 4'10" x 4'6"   | 22 sq. ft  | Yes                    |
| 16 | Foyer        | 4'8" x 11'5"   | 53 sq. ft  | Yes                    |
| 17 | Pantry       | 5'8" x 3'5"    | 16 sq. ft  | Yes                    |
| 18 | Garage       | 18'3" x 21'1"  | 384 sq. ft | No                     |
| 19 | Laundry      | 4'10" x 6'0"   | 29 sq. ft  | Yes                    |