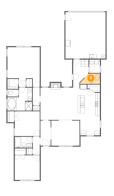

## 👂 Floor 1 - Breakfast Nook

Dimensions: 9'0" x 7'0" Area: 63 sq. ft Counted as living area: Yes Heated: Yes Finished: Yes Enclosed: Yes Contiguous: Yes Permitted: Yes Wet space: No Addition: No Conversion: No