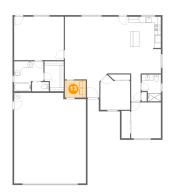

Dimensions: 12'9" x 10'4" Area: 131 sq. ft Counted as Living Area: Yes

Heated: Yes Finished: Yes Enclosed: Yes Contiguous: Yes Permitted: Yes Wet Space: No Addition: No Conversion: No