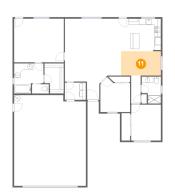

# 🔱 **Floor 1 -** Dining Area

Dimensions: 12'9" x 7'9" Area: 99 sq. ft Counted as Living Area: Yes Heated: Yes Finished: Yes Enclosed: Yes Contiguous: Yes Permitted: Yes Wet Space: No Addition: No Conversion: No