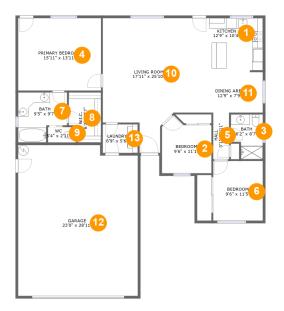

## **Room Dimensions**

Floor 1

Total sqft: 2148

Living area: 1458

| #  | Room name       | Dimensions      | Area (sqft) | Counted as Living Area |
|----|-----------------|-----------------|-------------|------------------------|
| 1  | Kitchen         | 12'9" x 10'4"   | 131 sq. ft  | Yes                    |
| 2  | Bedroom         | 9'6" x 11'1"    | 91 sq. ft   | Yes                    |
| 3  | Bath            | 6'2" x 8'7"     | 46 sq. ft   | Yes                    |
| 4  | Primary Bedroom | 15'11" x 13'11" | 221 sq. ft  | Yes                    |
| 5  | Hall            | 3'1" x 8'11"    | 27 sq. ft   | Yes                    |
| 6  | Bedroom         | 9'6" x 11'5"    | 109 sq. ft  | Yes                    |
| 7  | Bath            | 9'5" x 9'7"     | 77 sq. ft   | Yes                    |
| 8  | W.i.c.          | 6'2" x 9'7"     | 54 sq. ft   | Yes                    |
| 9  | Wc              | 5'4" x 2'11"    | 16 sq. ft   | Yes                    |
| 10 | Living Room     | 17'11" x 25'10" | 373 sq. ft  | Yes                    |
| 11 | Dining Area     | 12'9" x 7'9"    | 99 sq. ft   | Yes                    |

Scan captured on Wed, 12 Jun 2024 22:58:07 GMT

Information is calculated by CubiCasa technology; deemed highly reliable but not guaranteed.

| #  | Room name | Dimensions     | Area (sqft) | Counted as Living Area |
|----|-----------|----------------|-------------|------------------------|
| 12 | Garage    | 23'0" x 28'11" | 650 sq. ft  | No                     |
| 13 | Laundry   | 6'9" x 5'6"    | 37 sq. ft   | Yes                    |