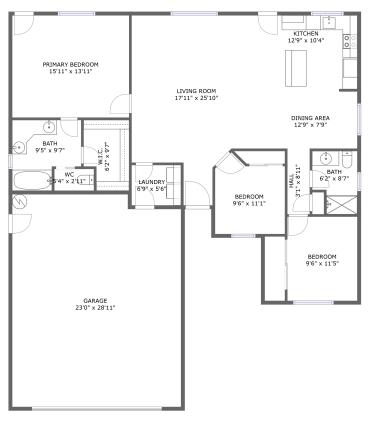

## **Room Dimensions**

Floor 1

Total sqft: 2148

Living area: 1458

| #  | Room name       | Dimensions      | Area (sqft) | Counted as Living Area |
|----|-----------------|-----------------|-------------|------------------------|
| 1  | Kitchen         | 12'9" x 10'4"   | 131 sq. ft  | Yes                    |
| 2  | Bedroom         | 9'6" x 11'1"    | 91 sq. ft   | Yes                    |
| 3  | Bath            | 6'2" x 8'7"     | 46 sq. ft   | Yes                    |
| 4  | Primary Bedroom | 15'11" x 13'11" | 221 sq. ft  | Yes                    |
| 5  | Hall            | 3'1" x 8'11"    | 27 sq. ft   | Yes                    |
| 6  | Bedroom         | 9'6" x 11'5"    | 109 sq. ft  | Yes                    |
| 7  | Bath            | 9'5" x 9'7"     | 77 sq. ft   | Yes                    |
| 8  | W.i.c.          | 6'2" x 9'7"     | 54 sq. ft   | Yes                    |
| 9  | Wc              | 5'4" x 2'11"    | 16 sq. ft   | Yes                    |
| 10 | Living Room     | 17'11" x 25'10" | 373 sq. ft  | Yes                    |
| 11 | Dining Area     | 12'9" x 7'9"    | 99 sq. ft   | Yes                    |

Scan captured on Wed, 12 Jun 2024 22:58:07 GMT

Information is calculated by CubiCasa technology; deemed highly reliable but not guaranteed.

| #  | Room name | Dimensions     | Area (sqft) | Counted as Living Area |
|----|-----------|----------------|-------------|------------------------|
| 12 | Garage    | 23'0" x 28'11" | 650 sq. ft  | No                     |
| 13 | Laundry   | 6'9" x 5'6"    | 37 sq. ft   | Yes                    |