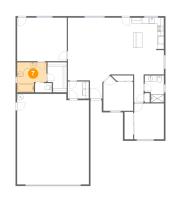

#### ² Floor 1 - Bedroom

Dimensions: 9'6" x 11'1" Area: 91 sq. ft Counted as Living Area: Yes

Heated: Yes Finished: Yes Enclosed: Yes Contiguous: Yes Permitted: Yes Wet Space: No Addition: No Conversion: No