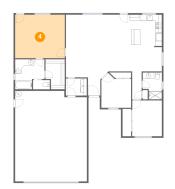

#### Floor 1 - Bedroom

Dimensions: 9'6" x 11'5" Area: 109 sq. ft Counted as Living Area: Yes Heated: Yes Finished: Yes Enclosed: Yes Contiguous: Yes Permitted: Yes Wet Space: No Addition: No Conversion: No