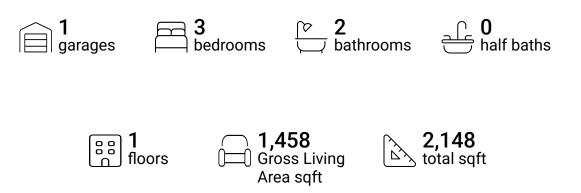

Powered by



FLOOR 1

#### **Property Summary**







## **Room Dimensions**

Floor 1

Total sqft: 2148

Living area: 1458

| #  | Room name       | Dimensions      | Area (sqft) | Counted as Living Area |
|----|-----------------|-----------------|-------------|------------------------|
| 1  | Kitchen         | 12'9" x 10'4"   | 131 sq. ft  | Yes                    |
| 2  | Bedroom         | 9'6" x 11'1"    | 91 sq. ft   | Yes                    |
| 3  | Bath            | 6'2" x 8'7"     | 46 sq. ft   | Yes                    |
| 4  | Primary Bedroom | 15'11" x 13'11" | 221 sq. ft  | Yes                    |
| 5  | Hall            | 3'1" x 8'11"    | 27 sq. ft   | Yes                    |
| 6  | Bedroom         | 9'6" x 11'5"    | 109 sq. ft  | Yes                    |
| 7  | Bath            | 9'5" x 9'7"     | 77 sq. ft   | Yes