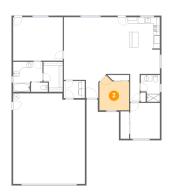

#### ² Floor 1 - Bedroom

Dimensions: 9'6" x 11'1" Area: 91 sq. ft Counted as Living Area: Yes

Heated: Yes Finished: Yes Enclosed: Yes Contiguous: Yes Permitted: Yes Wet Space: No Addition: No Conversion: No