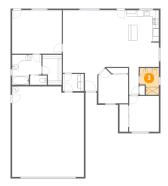

# 🔱 **Floor 1 -** Dining Area

Dimensions: 12'9" x 7'9" Area: 99 sq. ft Counted as Living Area: Yes Heated: Yes Finished: Yes Enclosed: Yes Contiguous: Yes Permitted: Yes Wet Space: No Addition: No Conversion: No