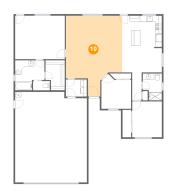

#### 🕘 **Floor 1 -** Primary Bedroom

Dimensions: 15'11" x 13'11" Area: 221 sq. ft Counted as Living Area: Yes

Heated: Yes Finished: Yes Enclosed: Yes Contiguous: Yes Permitted: Yes Wet Space: No Addition: No Conversion: No