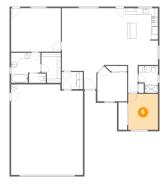

Dimensions: 12'9" x 10'4" Area: 131 sq. ft Counted as Living Area: Yes

Heated: Yes Finished: Yes Enclosed: Yes Contiguous: Yes Permitted: Yes Wet Space: No Addition: No Conversion: No