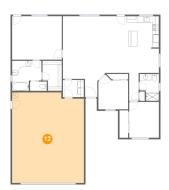

## 😳 Floor 1 - Living Room

Dimensions: 17'11" x 25'10" Area: 373 sq. ft Counted as Living Area: Yes Heated: Yes Finished: Yes Enclosed: Yes Contiguous: Yes Permitted: Yes Wet Space: No Addition: No Conversion: No