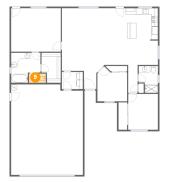

#### Floor 1 - Hall 5

Dimensions: 3'1" x 8'11" Area: 27 sq. ft Counted as Living Area: Yes

Heated: Yes Finished: Yes Enclosed: Yes Contiguous: Yes Permitted: Yes Wet Space: No Addition: No Conversion: No