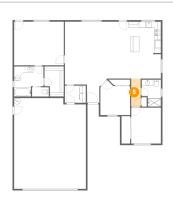

## 😳 Floor 1 - Living Room

Dimensions: 17'11" x 25'10" Area: 373 sq. ft Counted as Living Area: Yes Heated: Yes Finished: Yes Enclosed: Yes Contiguous: Yes Permitted: Yes Wet Space: No Addition: No Conversion: No