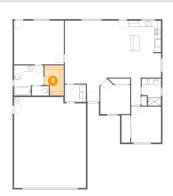

#### Floor 1 - Bath

Dimensions: 6'2" x 8'7" Area: 46 sq. ft Counted as Living Area: Yes

Heated: Yes Finished: Yes Enclosed: Yes Contiguous: Yes Permitted: Yes Wet Space: Yes Addition: No Conversion: No