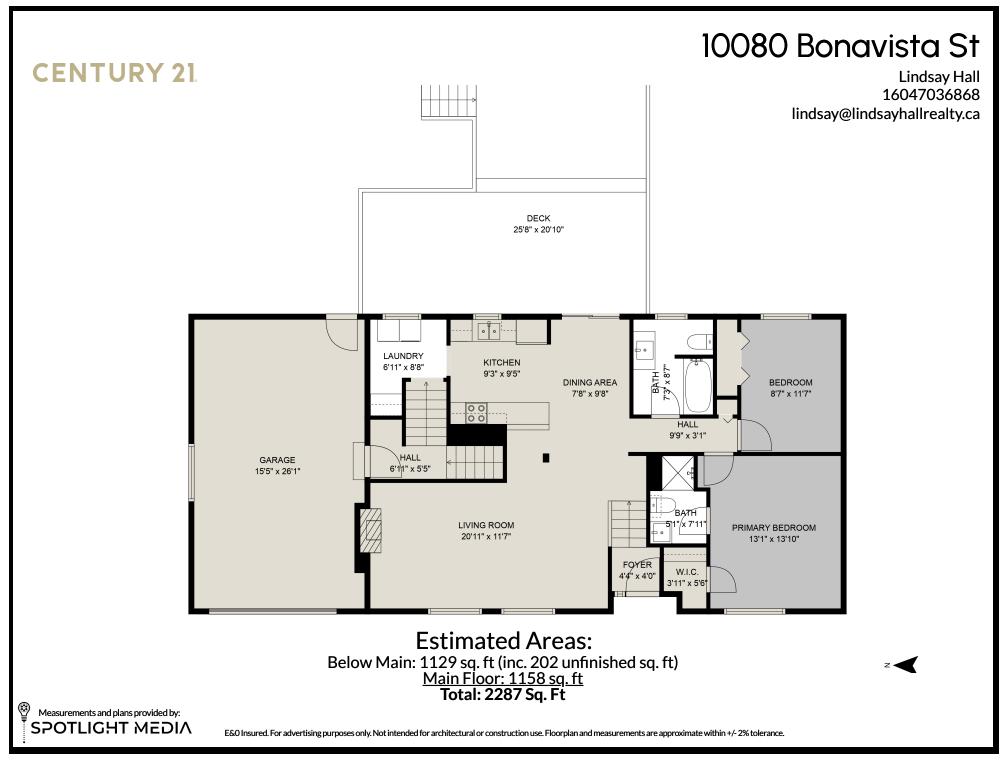

## **CENTURY 21**

MAIN FLOOR

Estimated Areas: Below Main: 1129 sq. ft (inc. 202 unfinished sq. ft) <u>Main Floor: 1158 sq. ft</u> Total: 2287 Sq. Ft

BELOW MAIN

E&O Insured. For advertising purposes only. Not intended for architectural or construction use. Floorplan and measurements are approximate within +/- 2% tolerance.

## 10080 Bonavista St

### **CENTURY 21**

#### Lindsay Hall 16047036868 lindsay@lindsayhallrealty.ca

Estimated Areas: Below Main: 1129 sq. ft (inc. 202 unfinished sq. ft) <u>Main Floor: 1158 sq. ft</u> Total: 2287 Sq. Ft

E&O Insured. For advertising purposes only. Not intended for architectural or construction use. Floorplan and measurements are approximate within +/- 2% tolerance.