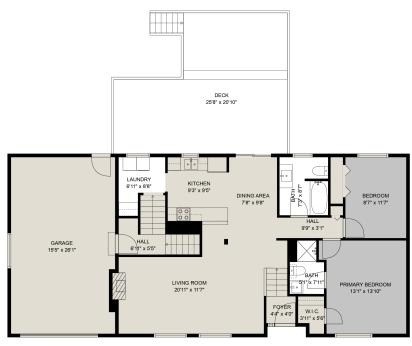

## **CENTURY 21**

MAIN FLOOR

Estimated Areas: Below Main: 1129 sq. ft (inc. 202 unfinished sq. ft) <u>Main Floor: 1158 sq. ft</u> Total: 2287 Sq. Ft

BELOW MAIN

E&O Insured. For advertising purposes only. Not intended for architectural or construction use. Floorplan and measurements are approximate within +/- 2% tolerance.