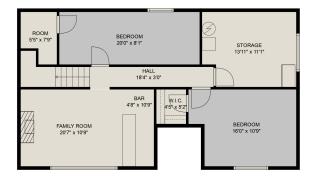

## **CENTURY 21**

MAIN FLOOR

Estimated Areas: Below Main: 1129 sq. ft (inc. 202 unfinished sq. ft) <u>Main Floor: 1158 sq. ft</u> Total: 2287 Sq. Ft

BELOW MAIN

E&O Insured. For advertising purposes only. Not intended for architectural or construction use. Floorplan and measurements are approximate within +/- 2% tolerance.