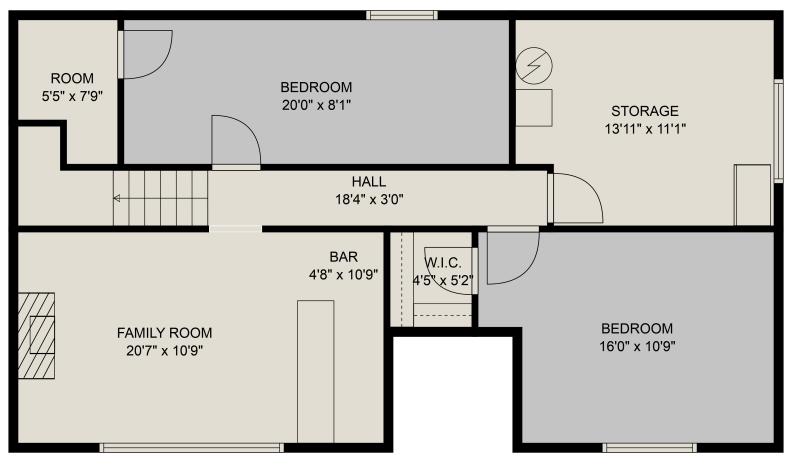

## **CENTURY 21**

MAIN FLOOR

Estimated Areas: Below Main: 1129 sq. ft (inc. 202 unfinished sq. ft) <u>Main Floor: 1158 sq. ft</u> Total: 2287 Sq. Ft

BELOW MAIN

E&O Insured. For advertising purposes only. Not intended for architectural or construction use. Floorplan and measurements are approximate within +/- 2% tolerance.