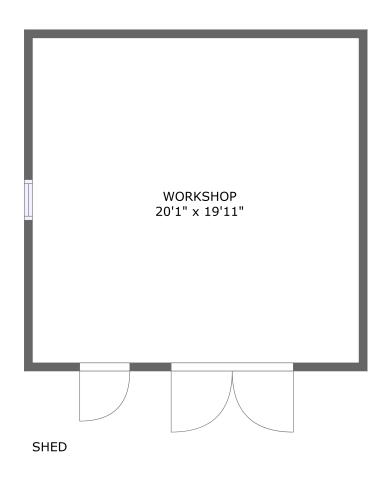

#### **Room Dimensions**

Floor 1 Total sqft: 441 Living area: 0

| # | Room name | Dimensions     | Area (sqft) | Counted as Living Area |
|---|-----------|----------------|-------------|------------------------|
| 1 | Workshop  | 20'1" x 19'11" | 400 sq. ft  | No                     |

### Floor 1 - Workshop

**Dimensions:** 20'1" x 19'11"

Area: 400 sq. ft

Counted as Living Area: No

Heated: No Finished: No Enclosed: Yes Contiguous: No Permitted: Yes Wet Space: No Addition: No Conversion: No