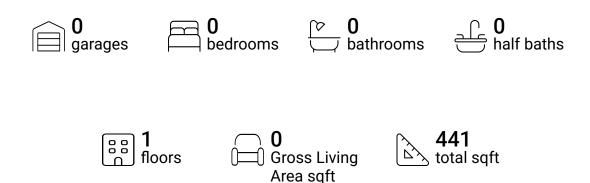

# 3759 View Avenue, Castle Hill, Cave Spring, Roanoke, Roanoke County, Virginia, United



### **Property Summary**





## 3759 View Avenue, Castle Hill, Cave Spring, Roanoke, Roanoke County, Virginia, United



#### **Room Dimensions**

Floor 1 Total sqft: 441 Living area: 0

| # | Room name | Dimensions     | Area (sqft) | Counted as Living Area |
|---|-----------|----------------|-------------|------------------------|
| 1 | Workshop  | 20'1" x 19'11" | 400 sq. ft  | No                     |



## 3759 View Avenue, Castle Hill, Cave Spring, Roanoke, Roanoke County, Virginia, United

### 1

### Floor 1 - Workshop



**Dimensions:** 20'1" x 19'11"

Area: 400 sq. ft

Counted as Living Area: No

Heated: No Finished: No Enclosed: Yes Contiguous: No Permitted: Yes Wet Space: No Addition: No Conversion: No