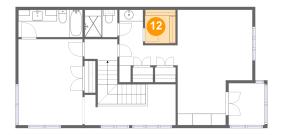

#### **Room dimensions**

Floor 2 Total sqft: 898 Living area: 844

| #  |         | Dimensions    | sqft       | Counted as living area |
|----|---------|---------------|------------|------------------------|
| 9  | Bath    | 11'2" x 4'9"  | 53 sq. ft  | Yes                    |
| 10 | Bath    | 4'2" x 6'2"   | 26 sq. ft  | Yes                    |
| 11 | Bedroom | 23'2" x 20'1" | 267 sq. ft | Yes                    |
| 12 | Cl      | 5'4" x 5'10"  | 31 sq. ft  | Yes                    |
| 13 | Hall    | 15'11" x 7'1" | 143 sq. ft | Yes                    |
| 14 | Bedroom | 11'2" x 15'0" | 167 sq. ft | Yes                    |
| 15 | Bath    | 5'9" x 4'9"   | 27 sq. ft  | Yes                    |
| 16 | Outdoor | 6'3" x 7'4"   | 46 sq. ft  | No                     |

### Floor 2 - Bedroom

Dimensions: 23'2" x 20'1"

**Area:** 267 sq. ft

Counted as living area: Yes

**1** Floor 2 - Cl

Dimensions: 5'4" x 5'10"

Area: 31 sq. ft

Counted as living area: Yes