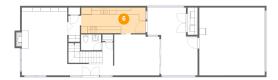

### Floor 2 - Bedroom

Dimensions: 23'2" x 20'1"

**Area:** 267 sq. ft

Counted as living area: Yes

**1** Floor 2 - Cl

Dimensions: 5'4" x 5'10"

Area: 31 sq. ft

Counted as living area: Yes

Heated: Yes Finished: Yes Enclosed: Yes Contiguous: Yes Permitted: Yes Wet space: No Addition: No Conversion: No