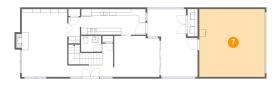

5 Floor 1 - Hall

**Dimensions:** 3'9" x 7'9"

Area: 27 sq. ft

Counted as living area: Yes

6 Floor 1 - Kitchen

**Dimensions**: 19'2" x 7'7" **Area**: 145 sq. ft

Counted as living area: Yes

Finished: Yes Enclosed: Yes Contiguous: Yes Permitted: Yes Wet space: No Addition: No Conversion: No

Heated: Yes