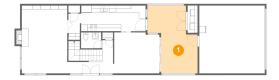

1 - Outdoor

**Dimensions:** 10'10" x 20'1"

**Area:** 221 sq. ft

Counted as living area: No

Heated: No Finished: Yes Enclosed: No Contiguous: Yes Permitted: Yes Wet space: No Addition: No Conversion: No