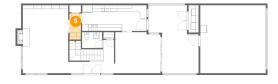

Heated: Yes Finished: Yes Enclosed: Yes Contiguous: Yes Permitted: Yes Wet space: No Addition: No Conversion: No

4 Floor 1 - Bath

**Dimensions:** 5'11" x 4'9"

Area: 28 sq. ft

Counted as living area: Yes

Heated: Yes Finished: Yes Enclosed: Yes Contiguous: Yes Permitted: Yes Wet space: Yes Addition: No Conversion: No