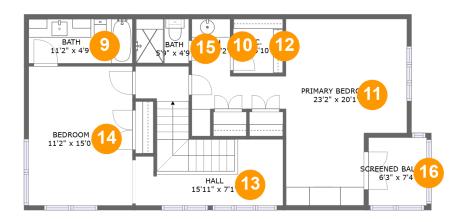

#### **Room dimensions**

Floor 2 Total sqft: 898 Living area: 844

| #  |         | Dimensions    | sqft       | Counted as living area |
|----|---------|---------------|------------|------------------------|
| 9  | Bath    | 11'2" x 4'9"  | 53 sq. ft  | Yes                    |
| 10 | Bath    | 4'2" x 6'2"   | 26 sq. ft  | Yes                    |
| 11 | Bedroom | 23'2" x 20'1" | 267 sq. ft | Yes                    |
| 12 | Cl      | 5'4" x 5'10"  | 31 sq. ft  | Yes                    |
| 13 | Hall    | 15'11" x 7'1" | 143 sq. ft | Yes                    |
| 14 | Bedroom | 11'2" x 15'0" | 167 sq. ft | Yes                    |
| 15 | Bath    | 5'9" x 4'9"   | 27 sq. ft  | Yes                    |
| 16 | Outdoor | 6'3" x 7'4"   | 46 sq. ft  | No                     |

## Floor 1 - Entry

Dimensions: 13'10" x 9'10"

Area: 111 sq. ft

Counted as living area: Yes

9 Floor 2 - Bath

Dimensions: 11'2" x 4'9"

Area: 53 sq. ft

Counted as living area: Yes

### Floor 2 - Bath

Dimensions: 4'2" x 6'2"

Area: 26 sq. ft

Counted as living area: Yes

Heated: Yes Finished: Yes Enclosed: Yes Contiguous: Yes Permitted: Yes Wet space: Yes Addition: No Conversion: No

### Floor 2 - Bedroom

Dimensions: 23'2" x 20'1"

**Area:** 267 sq. ft

Counted as living area: Yes

**1** Floor 2 - Cl

Dimensions: 5'4" x 5'10"

Area: 31 sq. ft

Counted as living area: Yes

### 1 Floor 2 - Hall

**Dimensions:** 15'11" x 7'1"

**Area:** 143 sq. ft

Counted as living area: Yes

Heated: Yes Finished: Yes Enclosed: Yes Contiguous: Yes Permitted: Yes Wet space: No Addition: No Conversion: No

#### 4 Floor 2 - Bedroom

Dimensions: 11'2" x 15'0"

Area: 167 sq. ft

Counted as living area: Yes

#### Floor 2 - Bath

Dimensions: 5'9" x 4'9"

Area: 27 sq. ft

Counted as living area: Yes

Heated: Yes Finished: Yes Enclosed: Yes Contiguous: Yes Permitted: Yes Wet space: Yes Addition: No Conversion: No

#### Floor 2 - Outdoor

Dimensions: 6'3" x 7'4"

Area: 46 sq. ft

Counted as living area: No