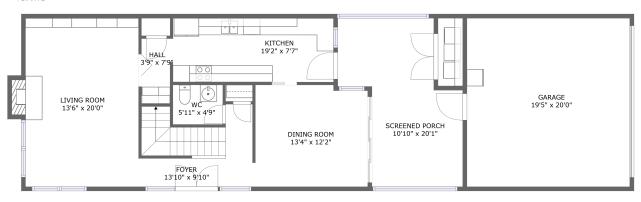

FLOOR 2

FLOOR 1

#### **Room dimensions**

Floor 1 Total sqft: 1547 Living area: 844

| # |             | Dimensions     | sqft       | Counted as living area |
|---|-------------|----------------|------------|------------------------|
| 1 | Outdoor     | 10'10" x 20'1" | 221 sq. ft | No                     |
| 2 | Living Room | 13'6" x 20'0"  | 277 sq. ft | Yes                    |
| 3 | Dining Room | 13'4" x 12'2"  | 160 sq. ft | Yes                    |
| 4 | Bath        | 5'11" x 4'9"   | 28 sq. ft  | Yes                    |
| 5 | Hall        | 3'9" x 7'9"    | 27 sq. ft  | Yes                    |
| 6 | Kitchen     | 19'2" x 7'7"   | 145 sq. ft | Yes                    |
| 7 | Garage      | 19'5" x 20'0"  | 389 sq. ft | No                     |
| 8 | Entry       | 13'10" x 9'10" | 111 sq. ft | Yes                    |