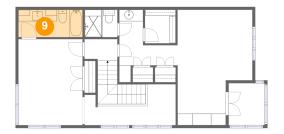

#### **Room dimensions**

Floor 2 Total sqft: 898 Living area: 844

| #  |         | Dimensions    | sqft       | Counted as living area |
|----|---------|---------------|------------|------------------------|
| 9  | Bath    | 11'2" x 4'9"  | 53 sq. ft  | Yes                    |
| 10 | Bath    | 4'2" x 6'2"   | 26 sq. ft  | Yes                    |
| 11 | Bedroom | 23'2" x 20'1" | 267 sq. ft | Yes                    |
| 12 | Cl      | 5'4" x 5'10"  | 31 sq. ft  | Yes                    |
| 13 | Hall    | 15'11" x 7'1" | 143 sq. ft | Yes                    |
| 14 | Bedroom | 11'2" x 15'0" | 167 sq. ft | Yes                    |
| 15 | Bath    | 5'9" x 4'9"   | 27 sq. ft  | Yes                    |
| 16 | Outdoor | 6'3" x 7'4"   | 46 sq. ft  | No                     |

## Floor 1 - Entry

Dimensions: 13'10" x 9'10"

Area: 111 sq. ft

Counted as living area: Yes

9 Floor 2 - Bath

Dimensions: 11'2" x 4'9"

Area: 53 sq. ft

Counted as living area: Yes