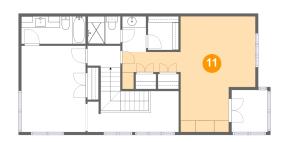

#### **Room dimensions**

Floor 2 Total sqft: 898 Living area: 844

| #  |         | Dimensions    | sqft       | Counted as living area |
|----|---------|---------------|------------|------------------------|
| 9  | Bath    | 11'2" x 4'9"  | 53 sq. ft  | Yes                    |
| 10 | Bath    | 4'2" x 6'2"   | 26 sq. ft  | Yes                    |
| 11 | Bedroom | 23'2" x 20'1" | 267 sq. ft | Yes                    |
| 12 | Cl      | 5'4" x 5'10"  | 31 sq. ft  | Yes                    |
| 13 | Hall    | 15'11" x 7'1" | 143 sq. ft | Yes                    |
| 14 | Bedroom | 11'2" x 15'0" | 167 sq. ft | Yes                    |
| 15 | Bath    | 5'9" x 4'9"   | 27 sq. ft  | Yes                    |
| 16 | Outdoor | 6'3" x 7'4"   | 46 sq. ft  | No                     |

### Floor 2 - Bedroom

Dimensions: 23'2" x 20'1"

**Area:** 267 sq. ft

Counted as living area: Yes

**1** Floor 2 - Cl

Dimensions: 5'4" x 5'10"

Area: 31 sq. ft

Counted as living area: Yes