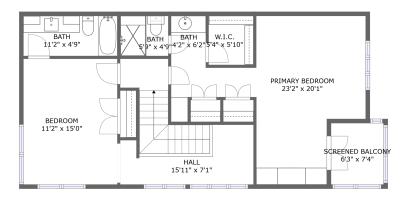

FLOOR 2

FLOOR 1

#### **Room dimensions**

Floor 2 Total sqft: 898 Living area: 844

| #  |         | Dimensions    | sqft       | Counted as living area |
|----|---------|---------------|------------|------------------------|
| 9  | Bath    | 11'2" x 4'9"  | 53 sq. ft  | Yes                    |
| 10 | Bath    | 4'2" x 6'2"   | 26 sq. ft  | Yes                    |
| 11 | Bedroom | 23'2" x 20'1" | 267 sq. ft | Yes                    |
| 12 | Cl      | 5'4" x 5'10"  | 31 sq. ft  | Yes                    |
| 13 | Hall    | 15'11" x 7'1" | 143 sq. ft | Yes                    |
| 14 | Bedroom | 11'2" x 15'0" | 167 sq. ft | Yes                    |
| 15 | Bath    | 5'9" x 4'9"   | 27 sq. ft  | Yes                    |
| 16 | Outdoor | 6'3" x 7'4"   | 46 sq. ft  | No                     |