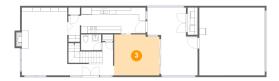

## 2 Floor 1 - Living Room

**Dimensions:** 13'6" x 20'0"

Area: 277 sq. ft

Counted as living area: Yes

Floor 1 - Dining Room

Dimensions: 13'4" x 12'2"

**Area:** 160 sq. ft

Counted as living area: Yes