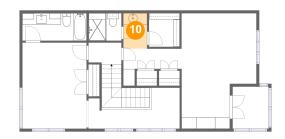

#### **Room dimensions**

Floor 2 Total sqft: 898 Living area: 844

| #  |         | Dimensions    | sqft       | Counted as living area |
|----|---------|---------------|------------|------------------------|
| 9  | Bath    | 11'2" x 4'9"  | 53 sq. ft  | Yes                    |
| 10 | Bath    | 4'2" x 6'2"   | 26 sq. ft  | Yes                    |
| 11 | Bedroom | 23'2" x 20'1" | 267 sq. ft | Yes                    |
| 12 | Cl      | 5'4" x 5'10"  | 31 sq. ft  | Yes                    |
| 13 | Hall    | 15'11" x 7'1" | 143 sq. ft | Yes                    |
| 14 | Bedroom | 11'2" x 15'0" | 167 sq. ft | Yes                    |
| 15 | Bath    | 5'9" x 4'9"   | 27 sq. ft  | Yes                    |
| 16 | Outdoor | 6'3" x 7'4"   | 46 sq. ft  | No                     |

### Floor 2 - Bath

Dimensions: 4'2" x 6'2"

Area: 26 sq. ft

Counted as living area: Yes

Heated: Yes Finished: Yes Enclosed: Yes Contiguous: Yes Permitted: Yes Wet space: Yes Addition: No Conversion: No