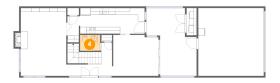

Heated: Yes Finished: Yes Enclosed: Yes Contiguous: Yes Permitted: Yes Wet space: No Addition: No Conversion: No

4 Floor 1 - Bath

**Dimensions:** 5'11" x 4'9"

Area: 28 sq. ft

Counted as living area: Yes

Heated: Yes Finished: Yes Enclosed: Yes Contiguous: Yes Permitted: Yes Wet space: Yes Addition: No Conversion: No