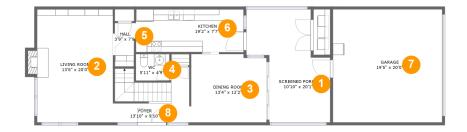

#### **Room dimensions**

Floor 1 Total sqft: 1547 Living area: 844

| # |             | Dimensions     | sqft       | Counted as living area |
|---|-------------|----------------|------------|------------------------|
| 1 | Outdoor     | 10'10" x 20'1" | 221 sq. ft | No                     |
| 2 | Living Room | 13'6" x 20'0"  | 277 sq. ft | Yes                    |
| 3 | Dining Room | 13'4" x 12'2"  | 160 sq. ft | Yes                    |
| 4 | Bath        | 5'11" x 4'9"   | 28 sq. ft  | Yes                    |
| 5 | Hall        | 3'9" x 7'9"    | 27 sq. ft  | Yes                    |
| 6 | Kitchen     | 19'2" x 7'7"   | 145 sq. ft | Yes                    |
| 7 | Garage      | 19'5" x 20'0"  | 389 sq. ft | No                     |
| 8 | Entry       | 13'10" x 9'10" | 111 sq. ft | Yes                    |

1 - Outdoor

**Dimensions:** 10'10" x 20'1"

**Area:** 221 sq. ft

Counted as living area: No

Heated: No Finished: Yes Enclosed: No Contiguous: Yes Permitted: Yes Wet space: No Addition: No Conversion: No

## 2 Floor 1 - Living Room

**Dimensions:** 13'6" x 20'0"

Area: 277 sq. ft

Counted as living area: Yes

Floor 1 - Dining Room

Dimensions: 13'4" x 12'2"

**Area:** 160 sq. ft

Counted as living area: Yes

Heated: Yes Finished: Yes Enclosed: Yes Contiguous: Yes Permitted: Yes Wet space: No Addition: No Conversion: No

4 Floor 1 - Bath

**Dimensions:** 5'11" x 4'9"

Area: 28 sq. ft

Counted as living area: Yes

Heated: Yes Finished: Yes Enclosed: Yes Contiguous: Yes Permitted: Yes Wet space: Yes Addition: No Conversion: No

5 Floor 1 - Hall

**Dimensions:** 3'9" x 7'9"

Area: 27 sq. ft

Counted as living area: Yes

6 Floor 1 - Kitchen

**Dimensions**: 19'2" x 7'7" **Area**: 145 sq. ft

Counted as living area: Yes

Finished: Yes Enclosed: Yes Contiguous: Yes Permitted: Yes Wet space: No Addition: No Conversion: No

## Floor 1 - Garage

Dimensions: 19'5" x 20'0"

**Area:** 389 sq. ft

Counted as living area: No

Heated: No Finished: No Enclosed: Yes Contiguous: Yes Permitted: Yes Wet space: No Addition: No Conversion: No

## Floor 1 - Entry

Dimensions: 13'10" x 9'10"

Area: 111 sq. ft

Counted as living area: Yes

9 Floor 2 - Bath

Dimensions: 11'2" x 4'9"

Area: 53 sq. ft

Counted as living area: Yes