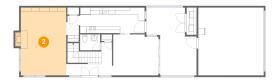

## 2 Floor 1 - Living Room

**Dimensions:** 13'6" x 20'0"

Area: 277 sq. ft

Counted as living area: Yes

Floor 1 - Dining Room

Dimensions: 13'4" x 12'2"

**Area:** 160 sq. ft

Counted as living area: Yes