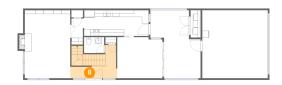

## Floor 1 - Garage

Dimensions: 19'5" x 20'0"

**Area:** 389 sq. ft

Counted as living area: No

Heated: No Finished: No Enclosed: Yes Contiguous: Yes Permitted: Yes Wet space: No Addition: No Conversion: No