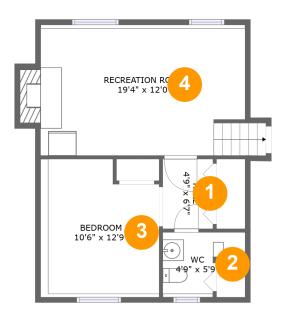

#### Total sqft: 565 Living area: 553

| # |                 | Dimensions    | sqft       | Counted as living area |
|---|-----------------|---------------|------------|------------------------|
| 1 | Hall            | 4'9" x 6'7"   | 31 sq. ft  | Yes                    |
| 2 | WC              | 4'9" x 5'9"   | 36 sq. ft  | Yes                    |
| 3 | Bedroom         | 10'6" x 12'9" | 136 sq. ft | Yes                    |
| 4 | Recreation Room | 19'4" x 12'0" | 254 sq. ft | Yes                    |

## Floor 1 - Hall

Dimensions: 4'9" x 6'7" Area: 31 sq. ft Counted as living area: Yes Heated: Yes Finished: Yes Enclosed: Yes Contiguous: Yes Permitted: Yes Wet space: No Addition: No Conversion: No

2 Floor 1 - WC

Dimensions: 4'9" x 5'9" Area: 36 sq. ft Counted as living area: Yes

Dimensions: 10'6" x 12'9" Area: 136 sq. ft Counted as living area: Yes Heated: Yes Finished: Yes Enclosed: Yes Contiguous: Yes Permitted: Yes Wet space: No Addition: No Conversion: No

#### Floor 1 - Recreation Room

Dimensions: 19'4" x 12'0" Area: 254 sq. ft Counted as living area: Yes Heated: Yes Finished: Yes Enclosed: Yes Contiguous: Yes Permitted: Yes Wet space: No Addition: No Conversion: No