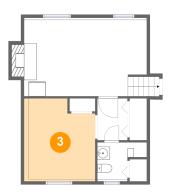

## 4

#### Floor 1 - Recreation Room

Dimensions: 19'4" x 12'0" Area: 254 sq. ft Counted as living area: Yes Heated: Yes Finished: Yes Enclosed: Yes Contiguous: Yes Permitted: Yes Wet space: No Addition: No Conversion: No