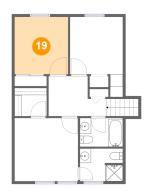

## **Room dimensions**

#### Floor 3

Total sqft: 629 Living area: 629

| #  |                 | Dimensions    | sqft       | Counted as living area |
|----|-----------------|---------------|------------|------------------------|
| 13 | Primary Bedroom | 11'4" x 11'4" | 128 sq. ft | Yes                    |
| 14 | W.I.C.          | 5'9" x 5'0"   | 29 sq. ft  | Yes                    |
| 15 | Bath            | 7'8" x 5'10"  | 44 sq. ft  | Yes                    |
| 16 | Bedroom         | 9'5" x 12'6"  | 106 sq. ft | Yes                    |
| 17 | Bath            | 7'8" x 5'2"   | 39 sq. ft  | Yes                    |
| 18 | Hall            | 10'4" x 7'2"  | 78 sq. ft  | Yes                    |
| 19 | Bedroom         | 9'7" x 10'3"  | 98 sq. ft  | Yes                    |

## 🤨 Floor 3 - Bedroom

Dimensions: 9'7" x 10'3" Area: 98 sq. ft Counted as living area: Yes