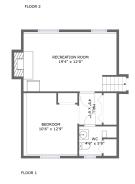

#### Total sqft: 565 Living area: 553

| # |                 | Dimensions    | sqft       | Counted as living area |
|---|-----------------|---------------|------------|------------------------|
| 1 | Hall            | 4'9" x 6'7"   | 31 sq. ft  | Yes                    |
| 2 | WC              | 4'9" x 5'9"   | 36 sq. ft  | Yes                    |
| 3 | Bedroom         | 10'6" x 12'9" | 136 sq. ft | Yes                    |
| 4 | Recreation Room | 19'4" x 12'0" | 254 sq. ft | Yes                    |