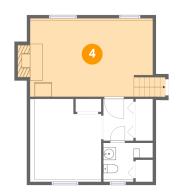

## 4

#### Floor 1 - Recreation Room

Dimensions: 19'4" x 12'0" Area: 254 sq. ft Counted as living area: Yes Heated: Yes Finished: Yes Enclosed: Yes Contiguous: Yes Permitted: Yes Wet space: No Addition: No Conversion: No