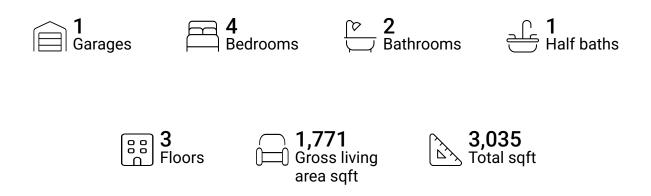

## **Property summary**





## **Room dimensions**

#### Floor 1

#### Total sqft: 565 Living area: 553

| # |                 | Dimensions    | sqft       | Counted as living area |
|---|-----------------|---------------|------------|------------------------|
| 1 | Hall            | 4'9" x 6'7"   | 31 sq. ft  | Yes                    |
| 2 | WC              | 4'9" x 5'9"   | 36 sq. ft  | Yes                    |
| 3 | Bedroom         | 10'6" x 12'9" | 136 sq. ft | Yes                    |
| 4 | Recreation Room | 19'4" x 12'0" | 254 sq. ft | Yes                    |



## **Room dimensions**

Floor 2

Total sqft: 1841 Living area: 589

| #  |             | Dimensions     | sqft       | Counted as living area |
|----|-------------|----------------|------------|------------------------|
| 5  | Patio       | 19'5" x