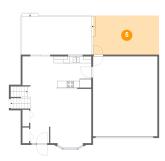

## 5 Floor 2 - Patio

Dimensions: 19'5" x 11'6" Area: 223 sq. ft Counted as living area: No

Dimensions: 6'4" x 16'8" Area: 127 sq. ft Counted as living area: Yes Heated: Yes Finished: Yes Enclosed: Yes Contiguous: Yes Permitted: Yes Wet space: No Addition: No Conversion: No