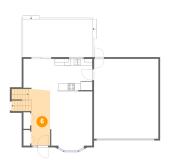

## 5 Floor 2 - Patio

Dimensions: 19'5" x 11'6" Area: 223 sq. ft Counted as living area: No

Dimensions: 6'4" x 16'8" Area: 127 sq. ft Counted as living area: Yes Heated: Yes Finished: Yes Enclosed: Yes Contiguous: Yes Permitted: Yes Wet space: No Addition: No Conversion: No