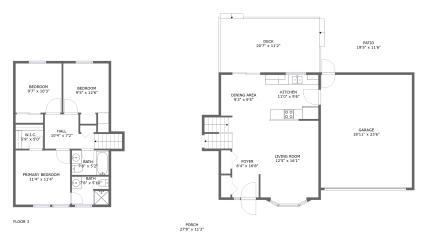

## **Room dimensions**

Floor 2

Total sqft: 1841 Living area: 589

| #  |             | Dimensions     | sqft       | Counted as living area |
|----|-------------|----------------|------------|------------------------|
| 5  | Patio       | 19'5" x 11'6"  | 223 sq. ft | No                     |
| 6  | Foyer       | 6'4" x 16'8"   | 127 sq. ft | Yes                    |
| 7  | Living Room | 12'5" x 16'1"  | 196 sq. ft | Yes                    |
| 8  | Kitchen     | 11'0" x 9'6"   | 104 sq. ft | Yes                    |
| 9  | Deck        | 20'7" x 11'2"  | 244 sq. ft | No                     |
| 10 | Porch       | 27'8" x 11'2"  | 302 sq. ft | No                     |
| 11 | Dining Area | 9'3" x 9'5"    | 83 sq. ft  | Yes                    |
| 12 | Garage      | 18'11" x 23'6" | 444 sq. ft | No                     |

#### Floor 3

Total sqft: 629 Living area: 629

| #  |                 | Dimensions    | sqft       | Counted as living area |
|----|-----------------|---------------|------------|------------------------|
| 13 | Primary Bedroom | 11'4" x 11'4" | 128 sq. ft | Yes                    |
| 14 | W.I.C.          | 5'9" x 5'0"   | 29 sq. ft  | Yes                    |
| 15 | Bath            | 7'8" x 5'10"  | 44 sq. ft  | Yes                    |
| 16 | Bedroom         | 9'5" x 12'6"  | 106 sq. ft | Yes                    |
| 17 | Bath            | 7'8" x 5'2"   | 39 sq. ft  | Yes                    |
| 18 | Hall            | 10'4" x 7'2"  | 78 sq. ft  | Yes                    |
| 19 | Bedroom         | 9'7" x 10'3"  | 98 sq. ft  | Yes                    |