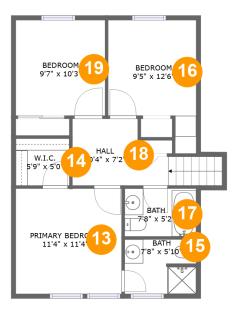

#### Floor 3

Total sqft: 629 Living area: 629

| #  |                 | Dimensions    | sqft       | Counted as living area |
|----|-----------------|---------------|------------|------------------------|
| 13 | Primary Bedroom | 11'4" x 11'4" | 128 sq. ft | Yes                    |
| 14 | W.I.C.          | 5'9" x 5'0"   | 29 sq. ft  | Yes                    |
| 15 | Bath            | 7'8" x 5'10"  | 44 sq. ft  | Yes                    |
| 16 | Bedroom         | 9'5" x 12'6"  | 106 sq. ft | Yes                    |
| 17 | Bath            | 7'8" x 5'2"   | 39 sq. ft  | Yes                    |
| 18 | Hall            | 10'4" x 7'2"  | 78 sq. ft  | Yes                    |
| 19 | Bedroom         | 9'7" x 10'3"  | 98 sq. ft  | Yes                    |

## Floor 3 - Primary Bedroom

Dimensions: 11'4" x 11'4" Area: 128 sq. ft Counted as living area: Yes Heated: Yes Finished: Yes Enclosed: Yes Contiguous: Yes Permitted: Yes Wet space: No Addition: No Conversion: No

## <sup>10</sup> Floor 3 - W.I.C.

**Dimensions**: 5'9" x 5'0" **Area**: 29 sq. ft **Counted as living area**: Yes

Dimensions: 7'8" x 5'10" Area: 44 sq. ft Counted as living area: Yes Heated: Yes Finished: Yes Enclosed: Yes Contiguous: Yes Permitted: Yes Wet space: Yes Addition: No Conversion: No

## 🤨 Floor 3 - Bedroom

Dimensions: 9'5" x 12'6" Area: 106 sq. ft Counted as living area: Yes Heated: Yes Finished: Yes Enclosed: Yes Contiguous: Yes Permitted: Yes Wet space: No Addition: No Conversion: No

Dimensions: 7'8" x 5'2" Area: 39 sq. ft Counted as living area: Yes

Dimensions: 10'4" x 7'2" Area: 78 sq. ft Counted as living area: Yes Heated: Yes Finished: Yes Enclosed: Yes Contiguous: Yes Permitted: Yes Wet space: No Addition: No Conversion: No

## 🤨 Floor 3 - Bedroom

Dimensions: 9'7" x 10'3" Area: 98 sq. ft Counted as living area: Yes