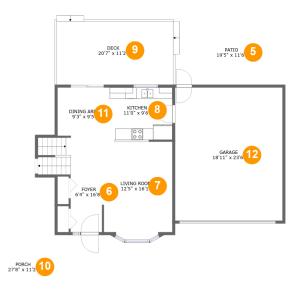

## **Room dimensions**

Floor 2

Total sqft: 1841 Living area: 589

| #  |             | Dimensions     | sqft       | Counted as living area |
|----|-------------|----------------|------------|------------------------|
| 5  | Patio       | 19'5" x 11'6"  | 223 sq. ft | No                     |
| 6  | Foyer       | 6'4" x 16'8"   | 127 sq. ft | Yes                    |
| 7  | Living Room | 12'5" x 16'1"  | 196 sq. ft | Yes                    |
| 8  | Kitchen     | 11'0" x 9'6"   | 104 sq. ft | Yes                    |
| 9  | Deck        | 20'7" x 11'2"  | 244 sq. ft | No                     |
| 10 | Porch       | 27'8" x 11'2"  | 302 sq. ft | No                     |
| 11 | Dining Area | 9'3" x 9'5"    | 83 sq. ft  | Yes                    |
| 12 | Garage      | 18'11" x 23'6" | 444 sq. ft | No                     |

## 5 Floor 2 - Patio

Dimensions: 19'5" x 11'6" Area: 223 sq. ft Counted as living area: No

Dimensions: 6'4" x 16'8" Area: 127 sq. ft Counted as living area: Yes Heated: Yes Finished: Yes Enclosed: Yes Contiguous: Yes Permitted: Yes Wet space: No Addition: No Conversion: No

### Floor 2 - Living Room

Dimensions: 12'5" x 16'1" Area: 196 sq. ft Counted as living area: Yes Heated: Yes Finished: Yes Enclosed: Yes Contiguous: Yes Permitted: Yes Wet space: No Addition: No Conversion: No

## **Floor 2** - Kitchen

Dimensions: 11'0" x 9'6" Area: 104 sq. ft Counted as living area: Yes

Dimensions: 20'7" x 11'2" Area: 244 sq. ft Counted as living area: No Heated: No Finished: Yes Enclosed: No Contiguous: Yes Permitted: Yes Wet space: No Addition: No Conversion: No

**Floor 2** - Porch

Dimensions: 27'8" x 11'2" Area: 302 sq. ft Counted as living area: No Heated: No Finished: Yes Enclosed: No Contiguous: Yes Permitted: Yes Wet space: No Addition: No Conversion: No

## 🔱 Floor 2 - Dining Area

Dimensions: 9'3" x 9'5" Area: 83 sq. ft Counted as living area: Yes

## Floor 2 - Garage

Dimensions: 18'11" x 23'6" Area: 444 sq. ft Counted as living area: No Heated: No Finished: No Enclosed: Yes Contiguous: Yes Permitted: Yes Wet space: No Addition: No Conversion: No