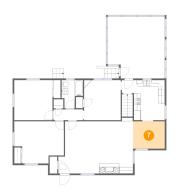

## 5 Floor 1 - Hall

Dimensions: 4'7" x 10'11"

Area: 41 sq. ft

Counted as living area: Yes

Heated: Yes Finished: Yes Enclosed: Yes Contiguous: Yes Permitted: Yes Wet space: No Addition: No Conversion: No