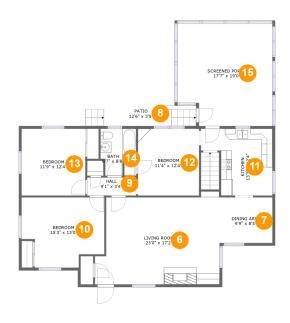

#### **Room dimensions**

Floor 2 Total sqft: 1712 Living area: 1301

| #  |             | Dimensions    | sqft       | Counted as living area |
|----|-------------|---------------|------------|------------------------|
| 6  | Living Room | 23'0" x 17'2" | 352 sq. ft | Yes                    |
| 7  | Dining Room | 9'9" x 8'5"   | 82 sq. ft  | Yes                    |
| 8  | Outdoor     | 12'6" x 3'9"  | 64 sq. ft  | No                     |
| 9  | Hall        | 9'1" x 3'4"   | 30 sq. ft  | Yes                    |
| 10 | Bedroom     | 15'3" x 13'0" | 174 sq. ft | Yes                    |
| 11 | Kitchen     | 13'3" x 12'4" | 132 sq. ft | Yes                    |
| 12 | Bedroom     | 11'4" x 12'4" | 140 sq. ft | Yes                    |
| 13 | Bedroom     | 11'9" x 12'4" | 146 sq. ft | Yes                    |
| 14 | Bath        | 6'7" x 8'8"   | 45 sq. ft  | Yes                    |
| 15 | Outdoor     | 17'7" x 19'0" | 317 sq. ft | No                     |

## 6 Floor 2 - Living Room

Dimensions: 23'0" x 17'2"

**Area:** 352 sq. ft

Counted as living area: Yes

Heated: Yes Finished: Yes Enclosed: Yes Contiguous: Yes Permitted: Yes Wet space: No Addition: No Conversion: No

## Floor 2 - Dining Room

Dimensions: 9'9" x 8'5"

Area: 82 sq. ft

Counted as living area: Yes

Heated: Yes Finished: Yes Enclosed: Yes Contiguous: Yes Permitted: Yes Wet space: No Addition: No Conversion: No

## Floor 2 - Outdoor

**Dimensions:** 12'6" x 3'9"

Area: 64 sq. ft

Counted as living area: No

Heated: No Finished: Yes Enclosed: No Contiguous: Yes Permitted: Yes Wet space: No Addition: No Conversion: No

**Dimensions:** 9'1" x 3'4"

Area: 30 sq. ft

Counted as living area: Yes

Heated: Yes Finished: Yes Enclosed: Yes Contiguous: Yes Permitted: Yes Wet space: No Addition: No Conversion: No

## Floor 2 - Bedroom

Dimensions: 15'3" x 13'0"

Area: 174 sq. ft

Counted as living area: Yes

Heated: Yes Finished: Yes Enclosed: Yes Contiguous: Yes Permitted: Yes Wet space: No Addition: No Conversion: No

## Floor 2 - Kitchen

Dimensions: 13'3" x 12'4"

Area: 132 sq. ft

Counted as living area: Yes

Heated: Yes Finished: Yes Enclosed: Yes Contiguous: Yes Permitted: Yes Wet space: No Addition: No Conversion: No

## Ploor 2 - Bedroom

Dimensions: 11'4" x 12'4"

Area: 140 sq. ft

Counted as living area: Yes

Heated: Yes Finished: Yes Enclosed: Yes Contiguous: Yes Permitted: Yes Wet space: No Addition: No Conversion: No

## 13 Floor 2 - Bedroom

Dimensions: 11'9" x 12'4"

Area: 146 sq. ft

Counted as living area: Yes

Heated: Yes Finished: Yes Enclosed: Yes Contiguous: Yes Permitted: Yes Wet space: No Addition: No Conversion: No

## Floor 2 - Bath

Dimensions: 6'7" x 8'8"

Area: 45 sq. ft

Counted as living area: Yes

Heated: Yes Finished: Yes Enclosed: Yes Contiguous: Yes Permitted: Yes Wet space: Yes Addition: No Conversion: No

## Floor 2 - Outdoor

**Dimensions:** 17'7" x 19'0"

**Area:** 317 sq. ft

Counted as living area: No

Heated: No Finished: Yes Enclosed: No Contiguous: Yes Permitted: Yes Wet space: No Addition: No Conversion: No