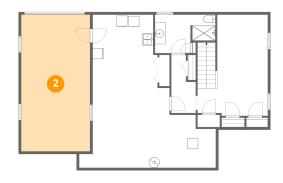

## 2 Floor 1 - Garage

Dimensions: 12'11" x 25'8"

Area: 332 sq. ft

Counted as living area: No

Heated: No Finished: No Enclosed: Yes Contiguous: Yes Permitted: Yes Wet space: No Addition: No Conversion: No