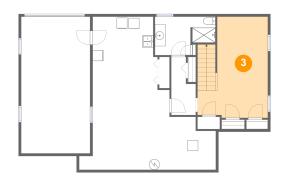

## 3 Floor 1 - Recreation Room

**Dimensions:** 13'2" x 19'0"

Area: 228 sq. ft

Counted as living area: Yes

Heated: Yes Finished: Yes Enclosed: Yes Contiguous: Yes Permitted: Yes Wet space: No Addition: No Conversion: No