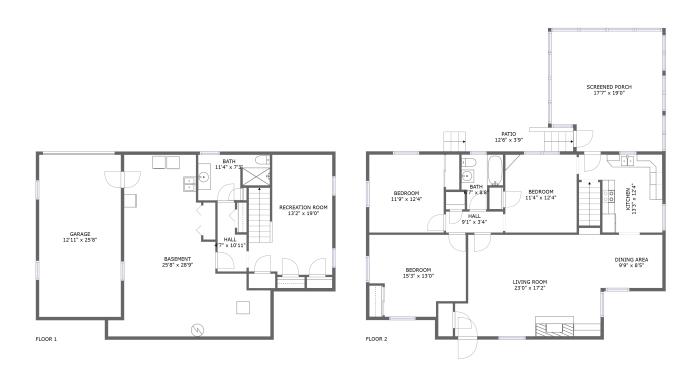

#### **Room dimensions**

Floor 1 Total sqft: 1302 Living area: 430

| # |                 | Dimensions     | sqft       | Counted as living area |
|---|-----------------|----------------|------------|------------------------|
| 1 | Bath            | 11'4" x 7'3"   | 70 sq. ft  | Yes                    |
| 2 | Garage          | 12'11" x 25'8" | 332 sq. ft | No                     |
| 3 | Recreation Room | 13'2" x 19'0"  | 228 sq. ft | Yes                    |
| 4 | Basement        | 25'8" x 28'9"  | 461 sq. ft | No                     |
| 5 | Hall            | 4'7" x 10'11"  | 41 sq. ft  | Yes                    |

## • Floor 1 - Bath

Dimensions: 11'4" x 7'3" Area: 70 sq. ft

Counted as living area: Yes

Heated: Yes Finished: Yes Enclosed: Yes Contiguous: Yes Permitted: Yes Wet space: Yes Addition: No Conversion: No

## 2 Floor 1 - Garage

Dimensions: 12'11" x 25'8"

Area: 332 sq. ft

Counted as living area: No

Heated: No Finished: No Enclosed: Yes Contiguous: Yes Permitted: Yes Wet space: No Addition: No Conversion: No

## 3 Floor 1 - Recreation Room

**Dimensions:** 13'2" x 19'0"

Area: 228 sq. ft

Counted as living area: Yes

Heated: Yes Finished: Yes Enclosed: Yes Contiguous: Yes Permitted: Yes Wet space: No Addition: No Conversion: No

## 4 Floor 1 - Basement

**Dimensions:** 25'8" x 28'9"

**Area:** 461 sq. ft

Counted as living area: No

Heated: Yes Finished: No Enclosed: Yes Contiguous: Yes Permitted: Yes Wet space: No Addition: No Conversion: No

## 5 Floor 1 - Hall

Dimensions: 4'7" x 10'11"

Area: 41 sq. ft

Counted as living area: Yes

Heated: Yes Finished: Yes Enclosed: Yes Contiguous: Yes Permitted: Yes Wet space: No Addition: No Conversion: No