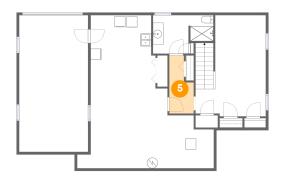

## 5 Floor 1 - Hall

Dimensions: 4'7" x 10'11"

Area: 41 sq. ft

Counted as living area: Yes

Heated: Yes Finished: Yes Enclosed: Yes Contiguous: Yes Permitted: Yes Wet space: No Addition: No Conversion: No