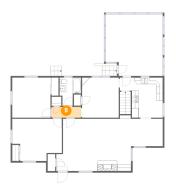

## 2 Floor 1 - Garage

Dimensions: 12'11" x 25'8"

Area: 332 sq. ft

Counted as living area: No

Heated: No Finished: No Enclosed: Yes Contiguous: Yes Permitted: Yes Wet space: No Addition: No Conversion: No