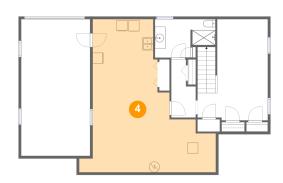

## 4 Floor 1 - Basement

**Dimensions:** 25'8" x 28'9"

**Area:** 461 sq. ft

Counted as living area: No

Heated: Yes Finished: No Enclosed: Yes Contiguous: Yes Permitted: Yes Wet space: No Addition: No Conversion: No