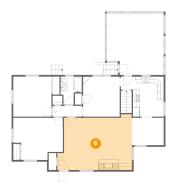

## 4 Floor 1 - Basement

**Dimensions:** 25'8" x 28'9"

**Area:** 461 sq. ft

Counted as living area: No

Heated: Yes Finished: No Enclosed: Yes Contiguous: Yes Permitted: Yes Wet space: No Addition: No Conversion: No