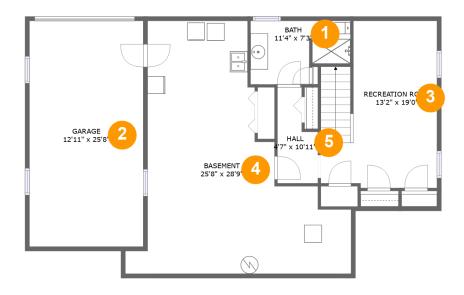

#### **Room dimensions**

Floor 1 Total sqft: 1302 Living area: 430

| # |                 | Dimensions     | sqft       | Counted as living area |
|---|-----------------|----------------|------------|------------------------|
| 1 | Bath            | 11'4" x 7'3"   | 70 sq. ft  | Yes                    |
| 2 | Garage          | 12'11" x 25'8" | 332 sq. ft | No                     |
| 3 | Recreation Room | 13'2" x 19'0"  | 228 sq. ft | Yes                    |
| 4 | Basement        | 25'8" x 28'9"  | 461 sq. ft | No                     |
| 5 | Hall            | 4'7" x 10'11"  | 41 sq. ft  | Yes                    |

## • Floor 1 - Bath

Dimensions: 11'4" x 7'3" Area: 70 sq. ft

Counted as living area: Yes

Heated: Yes Finished: Yes Enclosed: Yes Contiguous: Yes Permitted: Yes Wet space: Yes Addition: No Conversion: No

## 3 Floor 1 - Recreation Room

**Dimensions:** 13'2" x 19'0"

Area: 228 sq. ft

Counted as living area: Yes

Heated: Yes Finished: Yes Enclosed: Yes Contiguous: Yes Permitted: Yes Wet space: No Addition: No Conversion: No

## 4 Floor 1 - Basement

**Dimensions:** 25'8" x 28'9"

**Area:** 461 sq. ft

Counted as living area: No

Heated: Yes Finished: No Enclosed: Yes Contiguous: Yes Permitted: Yes Wet space: No Addition: No Conversion: No

## 5 Floor 1 - Hall

Dimensions: 4'7" x 10'11"

Area: 41 sq. ft

Counted as living area: Yes

Heated: Yes Finished: Yes Enclosed: Yes Contiguous: Yes Permitted: Yes Wet space: No Addition: No Conversion: No