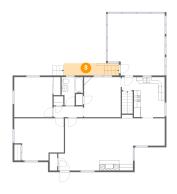

## • Floor 1 - Bath

Dimensions: 11'4" x 7'3" Area: 70 sq. ft

Counted as living area: Yes

Heated: Yes Finished: Yes Enclosed: Yes Contiguous: Yes Permitted: Yes Wet space: Yes Addition: No Conversion: No