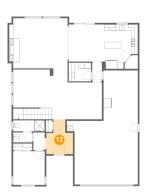

## 🤨 **Floor 1 -** Family Room

Dimensions: 18'7" x 16'0" Area: 293 sq. ft Counted as Living Area: Yes Heated: Yes Finished: Yes Enclosed: Yes Contiguous: Yes Permitted: Yes Wet Space: No Addition: No Conversion: No