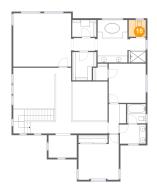

## 🤨 **Floor 1 -** Billiard Room

Dimensions: 15'6" x 16'2" Area: 203 sq. ft Counted as Living Area: Yes Heated: Yes Finished: Yes Enclosed: Yes Contiguous: Yes Permitted: Yes Wet Space: No Addition: No Conversion: No