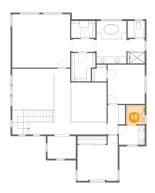

Dimensions: 8'6" x 11'1" Area: 74 sq. ft Counted as Living Area: Yes

Heated: Yes Finished: Yes Enclosed: Yes Contiguous: Yes Permitted: Yes Wet Space: No Addition: No Conversion: No

Dimensions: 6'1" x 3'2" Area: 19 sq. ft Counted as Living Area: Yes Heated: Yes Finished: Yes Enclosed: Yes Contiguous: Yes Permitted: Yes Wet Space: Yes Addition: No Conversion: No