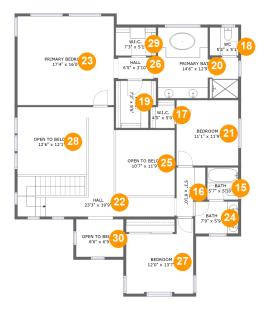

FLOOR 1

### **Room Dimensions**

Floor 1

Total sqft: 2091

Living area: 1464

| #  | Room name   | Dimensions     | Area (sqft) | Counted as Living Area |
|----|-------------|----------------|-------------|------------------------|
| 1  | Living Room | 12'10" x 12'2" | 198 sq. ft  | Yes                    |
| 2  | Hall        | 3'1" x 5'11"   | 19 sq. ft   | Yes                    |
| 3  | Garage      | 22'8" x 36'4"  | 593 sq. ft  | No                     |
| 4  | Laundry     | 7'2" x 5'11"   | 43 sq. ft   | Yes                    |
| 5  | Kitchen     | 11'5" x 14'1"  | 141 sq. ft  | Yes                    |
| 6  | Bedroom     | 10'1" x 10'9"  | 108 sq. ft  | Yes                    |
| 7  | Pantry      | 4'2" x 4'4"    | 15 sq. ft   | Yes                    |
| 8  | Family Room | 18'7" x 16'0"  | 293 sq. ft  | Yes                    |
| 9  | Dining Area | 10'7" x 11'10" | 126 sq. ft  | Yes                    |
| 10 | Hall        | 3'7" x 5'8"    | 21 sq. ft   | Yes                    |
| 11 | Bath        | 10'1" x 3'6"   | 35 sq. ft   | Yes                    |

Scan captured on Mon, 27 May 2024 00:13:08 GMT

Information is calculated by CubiCasa technology; deemed highly reliable but not guaranteed.

| #  | Room name     | Dimensions    | Area (sqft) | Counted as Living Area |
|----|---------------|---------------|-------------|------------------------|
| 12 | Foyer         | 8'6" x 11'1"  | 74 sq. ft   | Yes                    |
| 13 | Bath          | 6'1" x 3'2"   | 19 sq. ft   | Yes                    |
| 14 | Billiard Room | 15'6" x 16'2" | 203 sq. ft  | Yes                    |