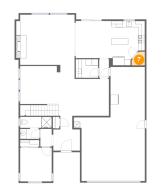

## 🤨 **Floor 1 -** Family Room

Dimensions: 18'7" x 16'0" Area: 293 sq. ft Counted as Living Area: Yes Heated: Yes Finished: Yes Enclosed: Yes Contiguous: Yes Permitted: Yes Wet Space: No Addition: No Conversion: No