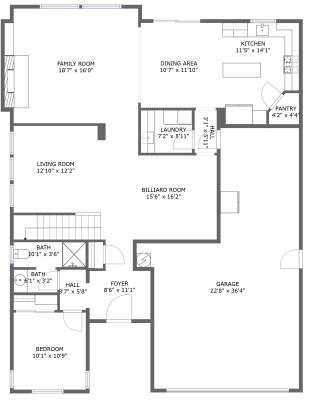

FLOOR 1

### **Room Dimensions**

Floor 1

Total sqft: 2091

Living area: 1464

| #  | Room name   | Dimensions     | Area (sqft) | Counted as Living Area |
|----|-------------|----------------|-------------|------------------------|
| 1  | Living Room | 12'10" x 12'2" | 198 sq. ft  | Yes                    |
| 2  | Hall        | 3'1" x 5'11"   | 19 sq. ft   | Yes                    |
| 3  | Garage      | 22'8" x 36'4"  | 593 sq. ft  | No                     |
| 4  | Laundry     | 7'2" x 5'11"   | 43 sq. ft   | Yes                    |
| 5  | Kitchen     | 11'5" x 14'1"  | 141 sq. ft  | Yes                    |
| 6  | Bedroom     | 10'1" x 10'9"  | 108 sq. ft  | Yes                    |
| 7  | Pantry      | 4'2" x 4'4"    | 15 sq. ft   | Yes                    |
| 8  | Family Room | 18'7" x 16'0"  | 293 sq. ft  | Yes                    |
| 9  | Dining Area | 10'7" x 11'10" | 126 sq. ft  | Yes                    |
| 10 | Hall        | 3'7" x 5'8"    | 21 sq. ft   | Yes                    |
| 11 | Bath        | 10'1" x 3'6"   | 35 sq. ft   | Yes                    |

Scan captured on Mon, 27 May 2024 00:13:08 GMT

Information is calculated by CubiCasa technology; deemed highly reliable but not guaranteed.

| #  | Room name     | Dimensions    | Area (sqft) | Counted as Living Area |
|----|---------------|---------------|-------------|------------------------|
| 12 | Foyer         | 8'6" x 11'1"  | 74 sq. ft   | Yes                    |
| 13 | Bath          | 6'1" x 3'2"   | 19 sq. ft   | Yes                    |
| 14 | Billiard Room | 15'6" x 16'2" | 203 sq. ft  | Yes                    |