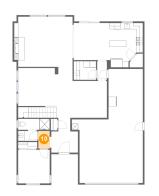

## 🤨 **Floor 1 -** Billiard Room

Dimensions: 15'6" x 16'2" Area: 203 sq. ft Counted as Living Area: Yes Heated: Yes Finished: Yes Enclosed: Yes Contiguous: Yes Permitted: Yes Wet Space: No Addition: No Conversion: No