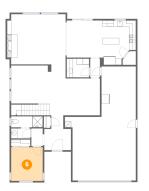

#### Floor 1 - Bedroom

Dimensions: 10'1" x 10'9" Area: 108 sq. ft Counted as Living Area: Yes

Heated: Yes Finished: Yes Enclosed: Yes Contiguous: Yes Permitted: Yes Wet Space: No Addition: No Conversion: No