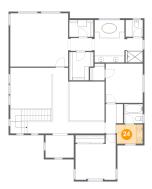

## 🤨 **Floor 1 -** Billiard Room

Dimensions: 15'6" x 16'2" Area: 203 sq. ft Counted as Living Area: Yes Heated: Yes Finished: Yes Enclosed: Yes Contiguous: Yes Permitted: Yes Wet Space: No Addition: No Conversion: No