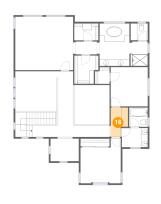

Dimensions: 3'7" x 5'8" Area: 21 sq. ft Counted as Living Area: Yes Heated: Yes Finished: Yes Enclosed: Yes Contiguous: Yes Permitted: Yes Wet Space: No Addition: No Conversion: No

Dimensions: 10'1" x 3'6" Area: 35 sq. ft Counted as Living Area: Yes Heated: Yes Finished: Yes Enclosed: Yes Contiguous: Yes Permitted: Yes Wet Space: Yes Addition: No Conversion: No