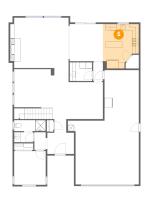

## 迆 **Floor 2 -** Primary Bath

Dimensions: 14'6" x 12'9" Area: 153 sq. ft Counted as Living Area: Yes Heated: Yes Finished: Yes Enclosed: Yes Contiguous: Yes Permitted: Yes Wet Space: Yes Addition: No Conversion: No