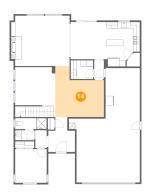

## 🤨 **Floor 1 -** Billiard Room

Dimensions: 15'6" x 16'2" Area: 203 sq. ft Counted as Living Area: Yes Heated: Yes Finished: Yes Enclosed: Yes Contiguous: Yes Permitted: Yes Wet Space: No Addition: No Conversion: No