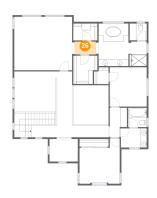

# 5 Floor 1 - Kitchen

Dimensions: 11'5" x 14'1" Area: 141 sq. ft Counted as Living Area: Yes Heated: Yes Finished: Yes Enclosed: Yes Contiguous: Yes Permitted: Yes Wet Space: No Addition: No Conversion: No