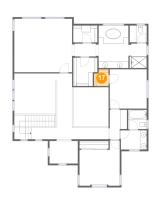

Dimensions: 8'6" x 11'1" Area: 74 sq. ft Counted as Living Area: Yes

Heated: Yes Finished: Yes Enclosed: Yes Contiguous: Yes Permitted: Yes Wet Space: No Addition: No Conversion: No

Dimensions: 6'1" x 3'2" Area: 19 sq. ft Counted as Living Area: Yes Heated: Yes Finished: Yes Enclosed: Yes Contiguous: Yes Permitted: Yes Wet Space: Yes Addition: No Conversion: No