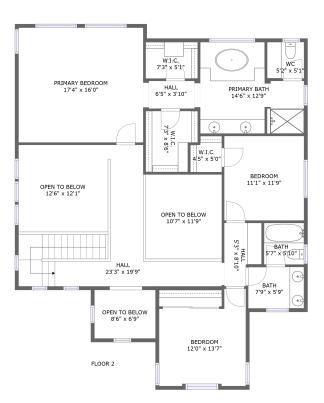

#### Floor 2

Total sqft: 1737

Living area: 1391

| #  | Room name       | Dimensions    | Area (sqft) | Counted as Living Area |
|----|-----------------|---------------|-------------|------------------------|
| 15 | Bath            | 5'7" x 5'10"  | 32 sq. ft   | Yes                    |
| 16 | Hall            | 5'3" x 8'10"  | 39 sq. ft   | Yes                    |
| 17 | W.i.c.          | 4'5" x 5'0"   | 20 sq. ft   | Yes                    |
| 18 | Wc              | 5'2" x 5'1"   | 26 sq. ft   | Yes                    |
| 19 | W.i.c.          | 7'3" x 8'6"   | 56 sq. ft   | Yes                    |
| 20 | Primary Bath    | 14'6" x 12'9" | 153 sq. ft  | Yes                    |
| 21 | Bedroom         | 11'1" x 11'9" | 131 sq. ft  | Yes                    |
| 22 | Hall            | 23'3" x 19'9" | 241 sq. ft  | Yes                    |
| 23 | Primary Bedroom | 17'4" x 16'0" | 278 sq. ft  | Yes                    |
| 24 | Bath            | 7'9" x 5'9"   | 45 sq. ft   | Yes                    |
| 25 | Open To Below   | 10'7" x 11'9" | 125 sq. ft  | No                     |

Scan captured on Mon, 27 May 2024 00:13:08 GMT

Information is calculated by CubiCasa technology; deemed highly reliable but not guaranteed.

| #  | Room name     | Dimensions    | Area (sqft) | Counted as Living Area |
|----|---------------|---------------|-------------|------------------------|
| 26 | Hall          | 6'5" x 3'10"  | 25 sq. ft   | Yes                    |
| 27 | Bedroom       | 12'0" x 13'7" | 137 sq. ft  | Yes                    |
| 28 | Open To Below | 12'6" x 12'1" | 150 sq. ft  | No                     |
| 29 | W.i.c.        | 7'3" x 5'1"   | 37 sq. ft   | Yes                    |
| 30 | Open To Below | 8'6" x 6'9"   | 58 sq. ft   | No                     |