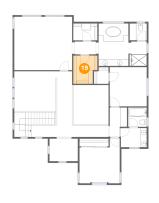

## 🤨 **Floor 1 -** Billiard Room

Dimensions: 15'6" x 16'2" Area: 203 sq. ft Counted as Living Area: Yes Heated: Yes Finished: Yes Enclosed: Yes Contiguous: Yes Permitted: Yes Wet Space: No Addition: No Conversion: No