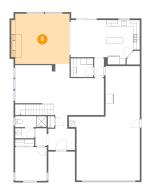

#### Floor 1 - Living Room

Dimensions: 12'10" x 12'2" Area: 198 sq. ft Counted as Living Area: Yes

Heated: Yes Finished: Yes Enclosed: Yes Contiguous: Yes Permitted: Yes Wet Space: No Addition: No Conversion: No