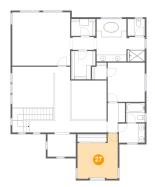

## 🤨 **Floor 1 -** Family Room

Dimensions: 18'7" x 16'0" Area: 293 sq. ft Counted as Living Area: Yes Heated: Yes Finished: Yes Enclosed: Yes Contiguous: Yes Permitted: Yes Wet Space: No Addition: No Conversion: No