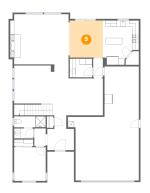

## 🤨 **Floor 1 -** Family Room

Dimensions: 18'7" x 16'0" Area: 293 sq. ft Counted as Living Area: Yes Heated: Yes Finished: Yes Enclosed: Yes Contiguous: Yes Permitted: Yes Wet Space: No Addition: No Conversion: No