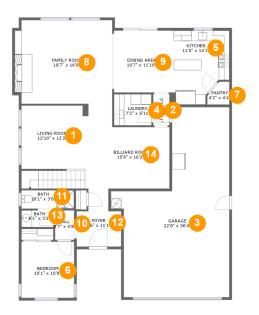

### **Room Dimensions**

Floor 1

Total sqft: 2091

Living area: 1464

| #  | Room name   | Dimensions     | Area (sqft) | Counted as Living Area |
|----|-------------|----------------|-------------|------------------------|
| 1  | Living Room | 12'10" x 12'2" | 198 sq. ft  | Yes                    |
| 2  | Hall        | 3'1" x 5'11"   | 19 sq. ft   | Yes                    |
| 3  | Garage      | 22'8" x 36'4"  | 593 sq. ft  | No                     |
| 4  | Laundry     | 7'2" x 5'11"   | 43 sq. ft   | Yes                    |
| 5  | Kitchen     | 11'5" x 14'1"  | 141 sq. ft  | Yes                    |
| 6  | Bedroom     | 10'1" x 10'9"  | 108 sq. ft  | Yes                    |
| 7  | Pantry      | 4'2" x 4'4"    | 15 sq. ft   | Yes                    |
| 8  | Family Room | 18'7" x 16'0"  | 293 sq. ft  | Yes                    |
| 9  | Dining Area | 10'7" x 11'10" | 126 sq. ft  | Yes                    |
| 10 | Hall        | 3'7" x 5'8"    | 21 sq. ft   | Yes                    |
| 11 | Bath        | 10'1" x 3'6"   | 35 sq. ft   | Yes                    |

Scan captured on Mon, 27 May 2024 00:13:08 GMT

Information is calculated by CubiCasa technology; deemed highly reliable but not guaranteed.

| #  | Room name     | Dimensions    | Area (sqft) | Counted as Living Area |
|----|---------------|---------------|-------------|------------------------|
| 12 | Foyer         | 8'6" x 11'1"  | 74 sq. ft   | Yes                    |
| 13 | Bath          | 6'1" x 3'2"   | 19 sq. ft   | Yes                    |
| 14 | Billiard Room | 15'6" x 16'2" | 203 sq. ft  | Yes                    |