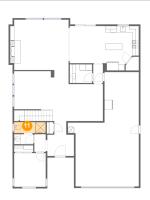

## 🤨 **Floor 1 -** Billiard Room

Dimensions: 15'6" x 16'2" Area: 203 sq. ft Counted as Living Area: Yes Heated: Yes Finished: Yes Enclosed: Yes Contiguous: Yes Permitted: Yes Wet Space: No Addition: No Conversion: No