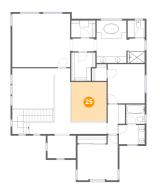

## 🤨 **Floor 1 -** Family Room

Dimensions: 18'7" x 16'0" Area: 293 sq. ft Counted as Living Area: Yes Heated: Yes Finished: Yes Enclosed: Yes Contiguous: Yes Permitted: Yes Wet Space: No Addition: No Conversion: No