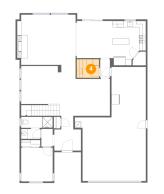

# 5 Floor 1 - Kitchen

Dimensions: 11'5" x 14'1" Area: 141 sq. ft Counted as Living Area: Yes Heated: Yes Finished: Yes Enclosed: Yes Contiguous: Yes Permitted: Yes Wet Space: No Addition: No Conversion: No