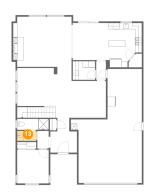

Floor 1 - Dining Area

Dimensions: 10'7" x 11'10" Area: 126 sq. ft Counted as Living Area: Yes

Heated: Yes Finished: Yes Enclosed: Yes Contiguous: Yes Permitted: Yes Wet Space: No Addition: No Conversion: No