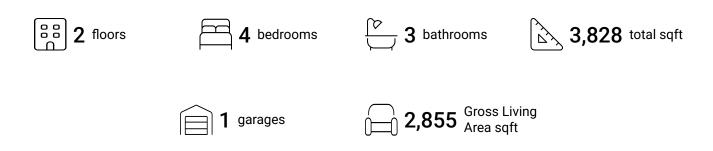

FLOOR 1

#### **Property Summary**







### **Room Dimensions**

Floor 1

Total sqft: 2091

Living area: 1464

| #  | Room name   | Dimensions     | Area (sqft) | Counted as Living Area |
|----|-------------|----------------|-------------|------------------------|
| 1  | Living Room | 12'10" x 12'2" | 198 sq. ft  | Yes                    |
| 2  | Hall        | 3'1" x 5'11"   | 19 sq. ft   | Yes                    |
| 3  | Garage      | 22'8" x 36'4"  | 593 sq. ft  | No                     |
| 4  | Laundry     | 7'2" x 5'11"   | 43 sq. ft   | Yes                    |
| 5  | Kitchen     | 11'5" x 14'1"  | 141 sq. ft  | Yes                    |
| 6  | Bedroom     | 10'1" x 10'9"  | 108 sq. ft  | Yes                    |
| 7  | Pantry      | 4'2" x 4'4"    | 15 sq. ft   | Yes                    |
| 8  | Family Room | 18'7" x 1