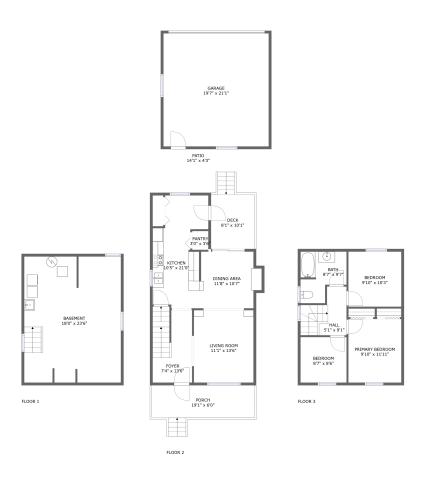

#### **Room Dimensions**

Floor 1 Total sqft: 467 Living area: 0

| # | Room name | Dimensions    | Area (sqft) | Counted as Living Area |
|---|-----------|---------------|-------------|------------------------|
| 1 | Basement  | 18'0" x 23'6" | 420 sq. ft  | No                     |

### 1 Floor 1 - Basement

**Dimensions**: 18'0" x 23'6" **Area**: 420 sq. ft

Counted as Living Area: No

Heated: No Finished: No Enclosed: Yes Contiguous: Yes Permitted: Yes Wet Space: No Addition: No Conversion: No