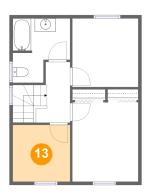

#### 1 Floor 3 - Bedroom

Dimensions: 8'7" x 8'6"

Area: 73 sq. ft

Counted as Living Area:

Yes

Heated: Yes Finished: Yes Enclosed: Yes Contiguous:

Yes

Permitted: Yes Wet Space: No Addition: No Conversion: No