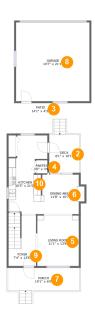

#### **Room Dimensions**

Floor 2 Total sqft: 1344 Living area: 630

| #  | Room name   | Dimensions    | Area (sqft) | Counted as Living Area |
|----|-------------|---------------|-------------|------------------------|
| 2  | Deck        | 8'1" x 10'1"  | 82 sq. ft   | No                     |
| 3  | Patio       | 14'1" x 4'3"  | 60 sq. ft   | No                     |
| 4  | Pantry      | 3'0" x 3'6"   | 11 sq. ft   | Yes                    |
| 5  | Living Room | 11'1" x 13'6" | 150 sq. ft  | Yes                    |
| 6  | Dining Area | 11'8" x 10'7" | 111 sq. ft  | Yes                    |
| 7  | Porch       | 19'1" x 6'0"  | 116 sq. ft  | No                     |
| 8  | Garage      | 19'7" x 21'1" | 414 sq. ft  | No                     |
| 9  | Foyer       | 7'4" x 13'6"  | 100 sq. ft  | Yes                    |
| 10 | Kitchen     | 10'5" x 21'0" | 170 sq. ft  | Yes                    |

### 2 Floor 2 - Deck

**Dimensions:** 8'1" x 10'1"

Area: 82 sq. ft

Counted as Living Area: No

Heated: No Finished: Yes Enclosed: No Contiguous: Yes Permitted: Yes Wet Space: No Addition: No Conversion: No

Dimensions: 14'1" x 4'3"

Area: 60 sq. ft

Counted as Living Area: No

Heated: No Finished: Yes Enclosed: No Contiguous: Yes Permitted: Yes Wet Space: No Addition: No Conversion: No

## Floor 2 - Pantry

Dimensions: 3'0" x 3'6"

Area: 11 sq. ft

Counted as Living Area:

Yes

Heated: Yes Finished: Yes

Enclosed: Yes Contiguous:

Yes

## 5 Floor 2 - Living Room

Dimensions: 11'1" x 13'6"

**Area:** 150 sq. ft

Counted as Living Area:

Yes

Heated: Yes Finished: Yes Enclosed: Yes Contiguous: Yes

Permitted: Yes Wet Space: No Addition: No Conversion: No

## 6 Floor 2 - Dining Area

Dimensions: 11'8" x 10'7" Area: 111 sq. ft

Counted as Living Area:

Yes

Heated: Yes Finished: Yes Enclosed: Yes Contiguous:

Yes

Permitted: Yes Wet Space: No Addition: No Conversion: No

#### Floor 2 - Porch

**Dimensions**: 19'1" x 6'0"

Area: 116 sq. ft

Counted as Living Area: No

Heated: No Finished: Yes Enclosed: No Contiguous: Yes Permitted: Yes Wet Space: No Addition: No Conversion: No

### Floor 2 - Garage

**Dimensions:** 19'7" x 21'1"

Area: 414 sq. ft

Counted as Living Area: No

Heated: No Finished: No Enclosed: Yes Contiguous: Yes Permitted: Yes Wet Space: No Addition: No Conversion: No

**Dimensions:** 7'4" x 13'6" **Area:** 100 sq. ft

Counted as Living Area:

Yes

Heated: Yes Finished: Yes Enclosed: Yes **Contiguous:** 

Yes

Permitted: Yes Wet Space: No Addition: No Conversion: No

### 🤟 **Floor 2 -** Kitchen

Dimensions: 10'5" x 21'0"

Area: 170 sq. ft

Counted as Living Area:

Yes

Heated: Yes Finished: Yes Enclosed: Yes Contiguous:

Yes

Permitted: Yes Wet Space: No Addition: No Conversion: No.