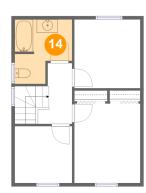

### 4 Floor 3 - Bath

Dimensions: 8'7" x 9'7"

Area: 68 sq. ft

Counted as Living Area:

Yes

Heated: Yes Finished: Yes Enclosed: Yes Contiguous: Yes

Permitted: Yes Wet Space: Yes Addition: No