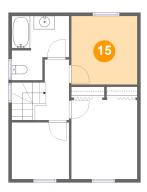

#### Floor 3 - Bedroom

Dimensions: 9'10" x 10'3" **Area:** 101 sq. ft

Counted as Living Area:

Yes

Heated: Yes Finished: Yes Enclosed: Yes Contiguous:

Yes

Permitted: Yes Wet Space: No Addition: No Conversion: No