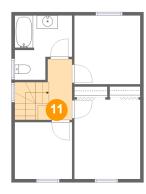

### Floor 3 - Hall

Dimensions: 5'1" x 9'1"

Area: 61 sq. ft

Counted as Living Area:

Yes

Heated: Yes Finished: Yes Enclosed: Yes Contiguous:

Yes

Permitted: Yes Wet Space: No Addition: No Conversion: No