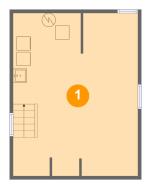

### 1 Floor 1 - Basement

**Dimensions**: 18'0" x 23'6" **Area**: 420 sq. ft

Counted as Living Area: No

Heated: No Finished: No Enclosed: Yes Contiguous: Yes Permitted: Yes Wet Space: No Addition: No Conversion: No