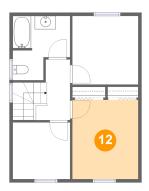

## 12 Floor 3 - Primary Bedroom

**Dimensions**: 9'10" x 11'11" **Area**: 117 sq. ft

Counted as Living Area:

Yes

Heated: Yes Finished: Yes Enclosed: Yes Contiguous:

Yes

Permitted: Yes Wet Space: No Addition: No Conversion: No