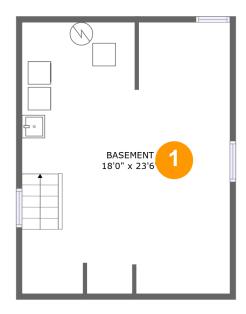

### 1 Floor 1 - Basement

**Dimensions**: 18'0" x 23'6" **Area**: 420 sq. ft

Counted as Living Area: No

Heated: No Finished: No Enclosed: Yes Contiguous: Yes Permitted: Yes Wet Space: No Addition: No Conversion: No