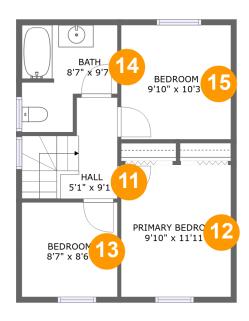

#### **Room Dimensions**

Floor 3 Total sqft: 503 Living area: 503

| #  | Room name       | Dimensions     | Area (sqft) | Counted as Living Area |
|----|-----------------|----------------|-------------|------------------------|
| 11 | Hall            | 5'1" x 9'1"    | 61 sq. ft   | Yes                    |
| 12 | Primary Bedroom | 9'10" x 11'11" | 117 sq. ft  | Yes                    |
| 13 | Bedroom         | 8'7" x 8'6"    | 73 sq. ft   | Yes                    |
| 14 | Bath            | 8'7" x 9'7"    | 68 sq. ft   | Yes                    |
| 15 | Bedroom         | 9'10" x 10'3"  | 101 sq. ft  | Yes                    |

### Floor 3 - Hall

Dimensions: 5'1" x 9'1"

Area: 61 sq. ft

Counted as Living Area:

Yes

Heated: Yes Finished: Yes Enclosed: Yes Contiguous:

Yes

Permitted: Yes Wet Space: No Addition: No Conversion: No

## 12 Floor 3 - Primary Bedroom

**Dimensions**: 9'10" x 11'11" **Area**: 117 sq. ft

Counted as Living Area:

Yes

Heated: Yes Finished: Yes Enclosed: Yes Contiguous:

Yes

Permitted: Yes Wet Space: No Addition: No Conversion: No

#### 1 Floor 3 - Bedroom

Dimensions: 8'7" x 8'6"

Area: 73 sq. ft

Counted as Living Area:

Yes

Heated: Yes Finished: Yes Enclosed: Yes Contiguous:

Yes

Permitted: Yes Wet Space: No Addition: No Conversion: No

### 4 Floor 3 - Bath

Dimensions: 8'7" x 9'7"

Area: 68 sq. ft

Counted as Living Area:

Yes

Heated: Yes Finished: Yes Enclosed: Yes Contiguous: Yes

Permitted: Yes Wet Space: Yes Addition: No

#### Floor 3 - Bedroom

Dimensions: 9'10" x 10'3" **Area:** 101 sq. ft

Counted as Living Area:

Yes

Heated: Yes Finished: Yes Enclosed: Yes Contiguous:

Yes

Permitted: Yes Wet Space: No Addition: No Conversion: No