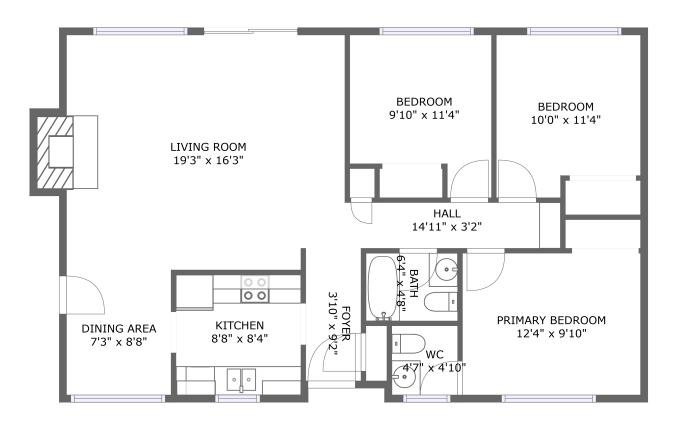

#### **Room dimensions**

Floor 1 Total sqft: 1067 Living area: 1055

| #  |                 | Dimensions    | sqft       | Counted as living area |
|----|-----------------|---------------|------------|------------------------|
| 1  | Primary Bedroom | 12'4" x 9'10" | 122 sq. ft | Yes                    |
| 2  | Bath            | 6'4" x 4'8"   | 30 sq. ft  | Yes                    |
| 3  | Bedroom         | 10'0" x 11'4" | 104 sq. ft | Yes                    |
| 4  | Kitchen         | 8'8" x 8'4"   | 72 sq. ft  | Yes                    |
| 5  | Living Room     | 19'3" x 16'3" | 321 sq. ft | Yes                    |
| 6  | Foyer           | 3'10" x 9'2"  | 35 sq. ft  | Yes                    |
| 7  | Dining Area     | 7'3" x 8'8"   | 63 sq. ft  | Yes                    |
| 8  | Hall            | 14'11" x 3'2" | 48 sq. ft  | Yes                    |
| 9  | Bedroom         | 9'10" x 11'4" | 95 sq. ft  | Yes                    |
| 10 | WC              | 4'7" x 4'10"  | 22 sq. ft  | Yes                    |