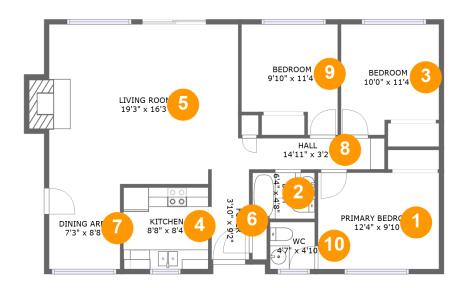

#### **Room dimensions**

Floor 1 Total sqft: 1067 Living area: 1055

| #  |                 | Dimensions    | sqft       | Counted as living area |
|----|-----------------|---------------|------------|------------------------|
| 1  | Primary Bedroom | 12'4" x 9'10" | 122 sq. ft | Yes                    |
| 2  | Bath            | 6'4" x 4'8"   | 30 sq. ft  | Yes                    |
| 3  | Bedroom         | 10'0" x 11'4" | 104 sq. ft | Yes                    |
| 4  | Kitchen         | 8'8" x 8'4"   | 72 sq. ft  | Yes                    |
| 5  | Living Room     | 19'3" x 16'3" | 321 sq. ft | Yes                    |
| 6  | Foyer           | 3'10" x 9'2"  | 35 sq. ft  | Yes                    |
| 7  | Dining Area     | 7'3" x 8'8"   | 63 sq. ft  | Yes                    |
| 8  | Hall            | 14'11" x 3'2" | 48 sq. ft  | Yes                    |
| 9  | Bedroom         | 9'10" x 11'4" | 95 sq. ft  | Yes                    |
| 10 | WC              | 4'7" x 4'10"  | 22 sq. ft  | Yes                    |