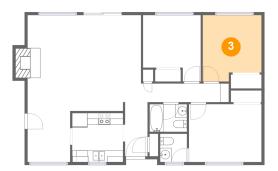

## 3 Floor 1 - Bedroom

**Dimensions**: 10'0" x 11'4" **Area**: 104 sq. ft

Counted as living area: Yes

Heated: Yes Finished: Yes Enclosed: Yes Contiguous: Yes Permitted: Yes Wet space: No Addition: No Conversion: No