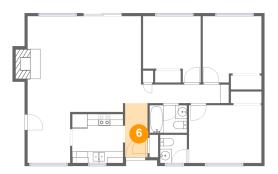

# 6 Floor 1 - Foyer

**Dimensions:** 3'10" x 9'2"

Area: 35 sq. ft

Counted as living area: Yes

Heated: Yes Finished: Yes Enclosed: Yes Contiguous: Yes Permitted: Yes Wet space: No Addition: No Conversion: No