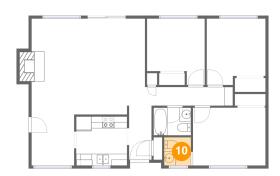

FLOOR 1

#### **Room dimensions**

Floor 1 Total sqft: 1067 Living area: 1055

| #  |                 | Dimensions    | sqft       | Counted as living area |
|----|-----------------|---------------|------------|------------------------|
| 1  | Primary Bedroom | 12'4" x 9'10" | 122 sq. ft | Yes                    |
| 2  | Bath            | 6'4" x 4'8"   | 30 sq. ft  | Yes                    |
| 3  | Bedroom         | 10'0" x 11'4" | 104 sq. ft | Yes                    |
| 4  | Kitchen         | 8'8" x 8'4"   | 72 sq. ft  | Yes                    |
| 5  | Living Room     | 19'3" x 16'3" | 321 sq. ft | Yes                    |
| 6  | Foyer           | 3'10" x 9'2"  | 35 sq. ft  | Yes                    |
| 7  | Dining Area     | 7'3" x 8'8"   | 63 sq. ft  | Yes                    |
| 8  | Hall            | 14'11" x 3'2" | 48 sq. ft  | Yes                    |
| 9  | Bedroom         | 9'10" x 11'4" | 95 sq. ft  | Yes                    |
| 10 | WC              | 4'7" x 4'10"  | 22 sq. ft  | Yes                    |

## Floor 1 - WC

Dimensions: 4'7" x 4'10"

Area: 22 sq. ft

Counted as living area: Yes

Heated: Yes Finished: Yes Enclosed: Yes Contiguous: Yes Permitted: Yes Wet space: Yes Addition: No Conversion: No