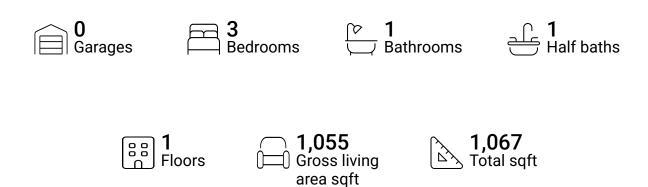

FLOOR 1

#### **Property summary**





#### **Room dimensions**

Floor 1 Total sqft: 1067 Living area: 1055

| #  |                 | Dimensions    | sqft       | Counted as living area |
|----|-----------------|---------------|------------|------------------------|
| 1  | Primary Bedroom | 12'4" x 9'10" | 122 sq. ft | Yes                    |
| 2  | Bath            | 6'4" x 4'8"   | 30 sq. ft  | Yes                    |
| 3  | Bedroom         | 10'0" x 11'4" | 104 sq. ft | Yes                    |
| 4  | Kitchen         | 8'8" x 8'4"   | 72 sq. ft  | Yes                    |
| 5  | Living Room     | 19'3" x 16'3" | 321 sq. ft | Yes                    |
| 6  | Foyer           | 3'10" x 9'2"  | 35 sq. ft  | Yes                    |
| 7  | Dining Area     | 7'3" x 8'8"   | 63 sq. ft  | Yes                    |
| 8  | Hall