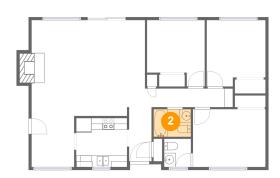

## Floor 1 - Bath

Dimensions: 6'4" x 4'8"

Area: 30 sq. ft

Counted as living area: Yes

Heated: Yes Finished: Yes Enclosed: Yes Contiguous: Yes Permitted: Yes Wet space: Yes Addition: No Conversion: No