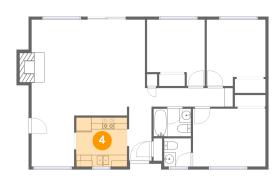

## 4 Floor 1 - Kitchen

Dimensions: 8'8" x 8'4"

Area: 72 sq. ft

Counted as living area: Yes

Heated: Yes Finished: Yes Enclosed: Yes Contiguous: Yes Permitted: Yes Wet space: No Addition: No Conversion: No