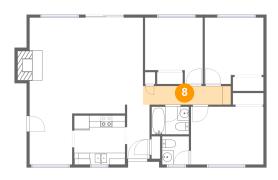

#### Floor 1 - Hall

Dimensions: 14'11" x 3'2"

Area: 48 sq. ft

Counted as living area: Yes

Heated: Yes Finished: Yes Enclosed: Yes Contiguous: Yes Permitted: Yes Wet space: No Addition: No Conversion: No