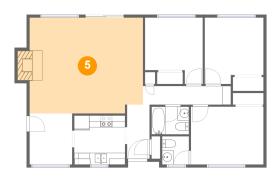

# 5 Floor 1 - Living Room

**Dimensions**: 19'3" x 16'3"

**Area:** 321 sq. ft

Counted as living area: Yes

Heated: Yes Finished: Yes Enclosed: Yes Contiguous: Yes Permitted: Yes Wet space: No Addition: No Conversion: No