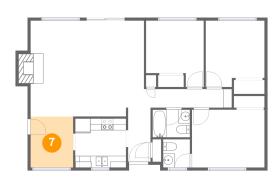

# Floor 1 - Dining Area

Dimensions: 7'3" x 8'8"

Area: 63 sq. ft

Counted as living area: Yes

Heated: Yes Finished: Yes Enclosed: Yes Contiguous: Yes Permitted: Yes Wet space: No Addition: No Conversion: No