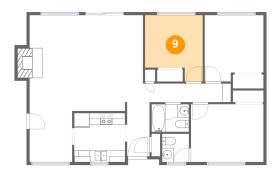

## 9 Floor 1 - Bedroom

Dimensions: 9'10" x 11'4"

Area: 95 sq. ft

Counted as living area: Yes

Heated: Yes Finished: Yes Enclosed: Yes Contiguous: Yes Permitted: Yes Wet space: No Addition: No Conversion: No