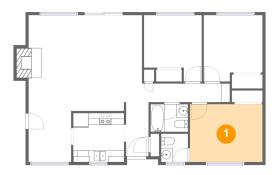

# Floor 1 - Primary Bedroom

Dimensions: 12'4" x 9'10"

Area: 122 sq. ft

Counted as living area: Yes

Heated: Yes Finished: Yes Enclosed: Yes Contiguous: Yes Permitted: Yes Wet space: No Addition: No Conversion: No