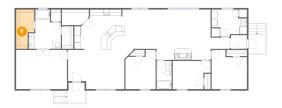

### 1 - Bedroom

**Dimensions:** 11'7" x 12'10"

**Area:** 132 sq. ft

Counted as living area: Yes

Heated: Yes Finished: Yes Enclosed: Yes Contiguous: Yes Permitted: Yes Wet space: No Addition: No Conversion: No