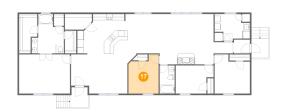

### Floor 1 - Bedroom

Dimensions: 9'11" x 12'10"

Area: 111 sq. ft

Counted as living area: Yes

18

Floor 1 - Foyer

**Dimensions:** 5'11" x 10'3"

Area: 61 sq. ft