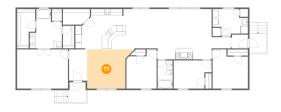

## Floor 1 - Living Room

Dimensions: 15'4" x 12'10"

Area: 165 sq. ft

Counted as living area: Yes

Ploor 1 - Kitchen

Dimensions: 16'5" x 13'2"

Area: 191 sq. ft

Counted as living area: Yes