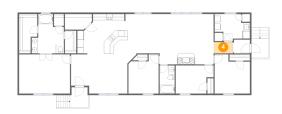

### Floor 1 - Bedroom

Dimensions: 9'11" x 12'10"

Area: 111 sq. ft

Counted as living area: Yes

18

Floor 1 - Foyer

**Dimensions:** 5'11" x 10'3"

Area: 61 sq. ft

Counted as living area: Yes

Heated: Yes Finished: Yes Enclosed: Yes Contiguous: Yes Permitted: Yes Wet space: No Addition: No Conversion: No