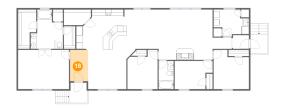

## Floor 1 - Primary Bedroom

Dimensions: 16'8" x 12'10"

Area: 214 sq. ft

Counted as living area: Yes

Heated: Yes Finished: Yes Enclosed: Yes Contiguous: Yes Permitted: Yes Wet space: No Addition: No Conversion: No