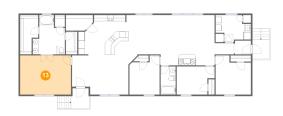

Floor 1 - Bedroom

Dimensions: 12'5" x 9'3"

Area: 102 sq. ft

Counted as living area: Yes

9 Floor 1 - Family Room

**Dimensions:** 17'7" x 16'6"

Area: 290 sq. ft

Counted as living area: Yes