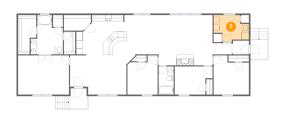

### Floor 1 - Bedroom

Dimensions: 9'11" x 12'10"

Area: 111 sq. ft

Counted as living area: Yes

18

Floor 1 - Foyer

**Dimensions:** 5'11" x 10'3"

Area: 61 sq. ft

Counted as living area: Yes

Heated: Yes Finished: Yes Enclosed: Yes Contiguous: Yes Permitted: Yes Wet space: No Addition: No Conversion: No