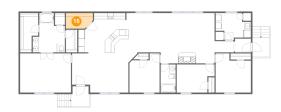

## 5 Floor 1 - Laundry

Dimensions: 11'7" x 8'10"

Area: 81 sq. ft

Counted as living area: Yes

6 Floor 1 - W.I.C.

Dimensions: 5'11" x 12'10"

Area: 65 sq. ft

Counted as living area: Yes