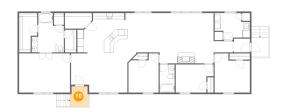

## Floor 1 - Entry

Dimensions: 5'3" x 4'6"

Area: 23 sq. ft

Counted as living area: Yes