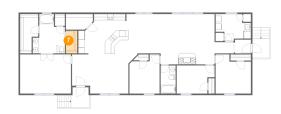

### 1 - Bedroom

**Dimensions:** 11'7" x 12'10"

**Area:** 132 sq. ft

Counted as living area: Yes

Heated: Yes Finished: Yes Enclosed: Yes Contiguous: Yes Permitted: Yes Wet space: No Addition: No Conversion: No