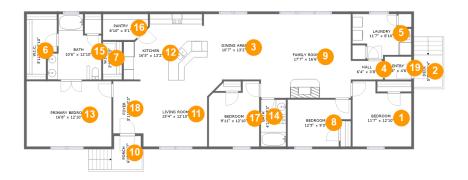

#### **Room dimensions**

Floor 1 Total sqft: 2127 Living area: 2054

| #  |             | Dimensions     | sqft       | Counted as living area |
|----|-------------|----------------|------------|------------------------|
| 1  | Bedroom     | 11'7" x 12'10" | 132 sq. ft | Yes                    |
| 2  | Deck        | 5'7" x 6'4"    | 35 sq. ft  | No                     |
| 3  | Dining Area | 10'7" x 13'2"  | 137 sq. ft | Yes                    |
| 4  | Hall        | 6'4" x 3'8"    | 23 sq. ft  | Yes                    |
| 5  | Laundry     | 11'7" x 8'10"  | 81 sq. ft  | Yes                    |
| 6  | W.I.C.      | 5'11" x 12'10" | 65 sq. ft  | Yes                    |
| 7  | W.I.C.      | 3'9" x 7'5"    | 28 sq. ft  | Yes                    |
| 8  | Bedroom     | 12'5" x 9'3"   | 102 sq. ft | Yes                    |
| 9  | Family Room | 17'7" x 16'6"  | 290 sq. ft | Yes                    |
| 10 | Porch       | 6'0" x 6'7"    | 38 sq. ft  | No                     |
| 11 | Living Room | 15'4" x 12'10" | 165 sq. ft | Yes                    |

| #  |                 | Dimensions     | sqft       | Counted as living area |
|----|-----------------|----------------|------------|------------------------|
| 12 | Kitchen         | 16'5" x 13'2"  | 191 sq. ft | Yes                    |
| 13 | Primary Bedroom | 16'8" x 12'10" | 214 sq. ft | Yes                    |
| 14 | Bath            | 4'11" x 9'3"   | 45 sq. ft  | Yes                    |
| 15 | Bath            | 10'6" x 12'10" | 104 sq. ft | Yes                    |
| 16 | Pantry          | 8'10" x 5'1"   | 42 sq. ft  | Yes                    |
| 17 | Bedroom         | 9'11" x 12'10" | 111 sq. ft | Yes                    |
| 18 | Foyer           | 5'11" x 10'3"  | 61 sq. ft  | Yes                    |
| 19 | Entry           | 5'3" x 4'6"    | 23 sq. ft  | Yes                    |