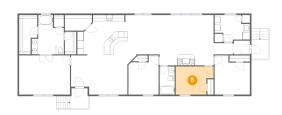

Floor 1 - Bedroom

Dimensions: 12'5" x 9'3"

Area: 102 sq. ft

Counted as living area: Yes

9 Floor 1 - Family Room

**Dimensions:** 17'7" x 16'6"

Area: 290 sq. ft

Counted as living area: Yes