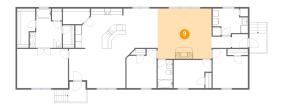

Floor 1 - Bedroom

Dimensions: 12'5" x 9'3"

Area: 102 sq. ft

Counted as living area: Yes

9 Floor 1 - Family Room

**Dimensions:** 17'7" x 16'6"

Area: 290 sq. ft

Counted as living area: Yes