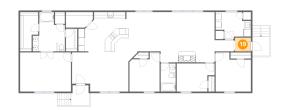

#### **Property summary**

Floors 2,054 Cross living area sqft 2,127

#### **Room dimensions**

Floor 1 Total sqft: 2127 Living area: 2054

| #  |             | Dimensions     | sqft       | Counted as living area |
|----|-------------|----------------|------------|------------------------|
| 1  | Bedroom     | 11'7" x 12'10" | 132 sq. ft | Yes                    |
| 2  | Deck        | 5'7" x 6'4"    | 35 sq. ft  | No                     |
| 3  | Dining Area | 10'7" x 13'2"  | 137 sq. ft | Yes                    |
| 4  | Hall        | 6'4" x 3'8"    | 23 sq. ft  | Yes                    |
| 5  | Laundry     | 11'7" x 8'10"  | 81 sq. ft  | Yes                    |
| 6  | W.I.C.      | 5'11" x 12'10" | 65 sq. ft  | Yes                    |
| 7  | W.I.C.      | 3'9" x 7'5"    | 28 sq. ft  | Yes                    |
| 8  | Bedroom     | 12'5" x 9'3"   | 102 sq. ft | Yes                    |
| 9  | Family Room | 17'7" x 16'6"  | 290 sq. ft | Yes                    |
| 10 | Porch       | 6'0" x 6'7"    | 38 sq. ft  | No                     |
| 11 | Living Room | 15'4" x 12'10" | 165 sq. ft | Yes                    |

| #  |                 | Dimensions     | sqft       | Counted as living area |
|----|-----------------|----------------|------------|------------------------|
| 12 | Kitchen         | 16'5" x 13'2"  | 191 sq. ft | Yes                    |
| 13 | Primary Bedroom | 16'8" x 12'10" | 214 sq. ft | Yes                    |
| 14 | Bath            | 4'11" x 9'3"   | 45 sq. ft  | Yes                    |
| 15 | Bath            | 10'6" x 12'10" | 104 sq. ft | Yes                    |
| 16 | Pantry          | 8'10" x 5'1"   | 42 sq. ft  | Yes                    |
| 17 | Bedroom         | 9'11" x 12'10" | 111 sq. ft | Yes                    |
| 18 | Foyer           | 5'11" x 10'3"  | 61 sq. ft  | Yes                    |
| 19 | Entry           | 5'3" x 4'6"    | 23 sq. ft  | Yes                    |