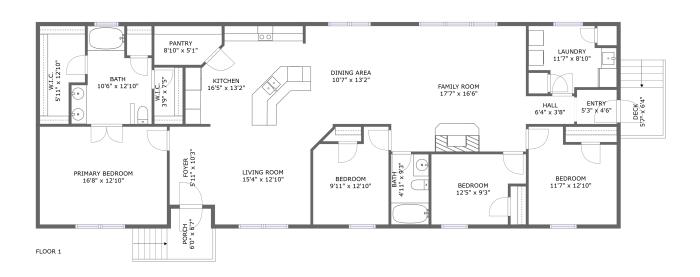

#### **Room dimensions**

Floor 1 Total sqft: 2127 Living area: 2054

| #  |             | Dimensions     | sqft       | Counted as living area |
|----|-------------|----------------|------------|------------------------|
| 1  | Bedroom     | 11'7" x 12'10" | 132 sq. ft | Yes                    |
| 2  | Deck        | 5'7" x 6'4"    | 35 sq. ft  | No                     |
| 3  | Dining Area | 10'7" x 13'2"  | 137 sq. ft | Yes                    |
| 4  | Hall        | 6'4" x 3'8"    | 23 sq. ft  | Yes                    |
| 5  | Laundry     | 11'7" x 8'10"  | 81 sq. ft  | Yes                    |
| 6  | W.I.C.      | 5'11" x 12'10" | 65 sq. ft  | Yes                    |
| 7  | W.I.C.      | 3'9" x 7'5"    | 28 sq. ft  | Yes                    |
| 8  | Bedroom     | 12'5" x 9'3"   | 102 sq. ft | Yes                    |
| 9  | Family Room | 17'7" x 16'6"  | 290 sq. ft | Yes                    |
| 10 | Porch       | 6'0" x 6'7"    | 38 sq. ft  | No                     |
| 11 | Living Room | 15'4" x 12'10" | 165 sq. ft | Yes                    |

| #  |                 | Dimensions     | sqft       | Counted as living area |
|----|-----------------|----------------|------------|------------------------|
| 12 | Kitchen         | 16'5" x 13'2"  | 191 sq. ft | Yes                    |
| 13 | Primary Bedroom | 16'8" x 12'10" | 214 sq. ft | Yes                    |
| 14 | Bath            | 4'11" x 9'3"   | 45 sq. ft  | Yes                    |
| 15 | Bath            | 10'6" x 12'10" | 104 sq. ft | Yes                    |
| 16 | Pantry          | 8'10" x 5'1"   | 42 sq. ft  | Yes                    |
| 17 | Bedroom         | 9'11" x 12'10" | 111 sq. ft | Yes                    |
| 18 | Foyer           | 5'11" x 10'3"  | 61 sq. ft  | Yes                    |
| 19 | Entry           | 5'3" x 4'6"    | 23 sq. ft  | Yes                    |