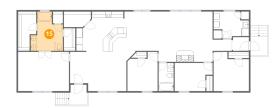

### 1 - Bedroom

**Dimensions:** 11'7" x 12'10"

**Area:** 132 sq. ft

Counted as living area: Yes

Heated: Yes Finished: Yes Enclosed: Yes Contiguous: Yes Permitted: Yes Wet space: No Addition: No Conversion: No