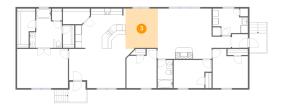

### 1 - Bedroom

**Dimensions:** 11'7" x 12'10"

**Area:** 132 sq. ft

Counted as living area: Yes

Heated: Yes Finished: Yes Enclosed: Yes Contiguous: Yes Permitted: Yes Wet space: No Addition: No Conversion: No