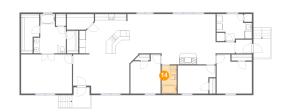

### Floor 1 - Bedroom

Dimensions: 9'11" x 12'10"

Area: 111 sq. ft

Counted as living area: Yes

18

Floor 1 - Foyer

**Dimensions:** 5'11" x 10'3"

Area: 61 sq. ft