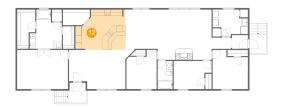

### 1 - Bedroom

**Dimensions:** 11'7" x 12'10"

**Area:** 132 sq. ft

Counted as living area: Yes

Heated: Yes Finished: Yes Enclosed: Yes Contiguous: Yes Permitted: Yes Wet space: No Addition: No Conversion: No