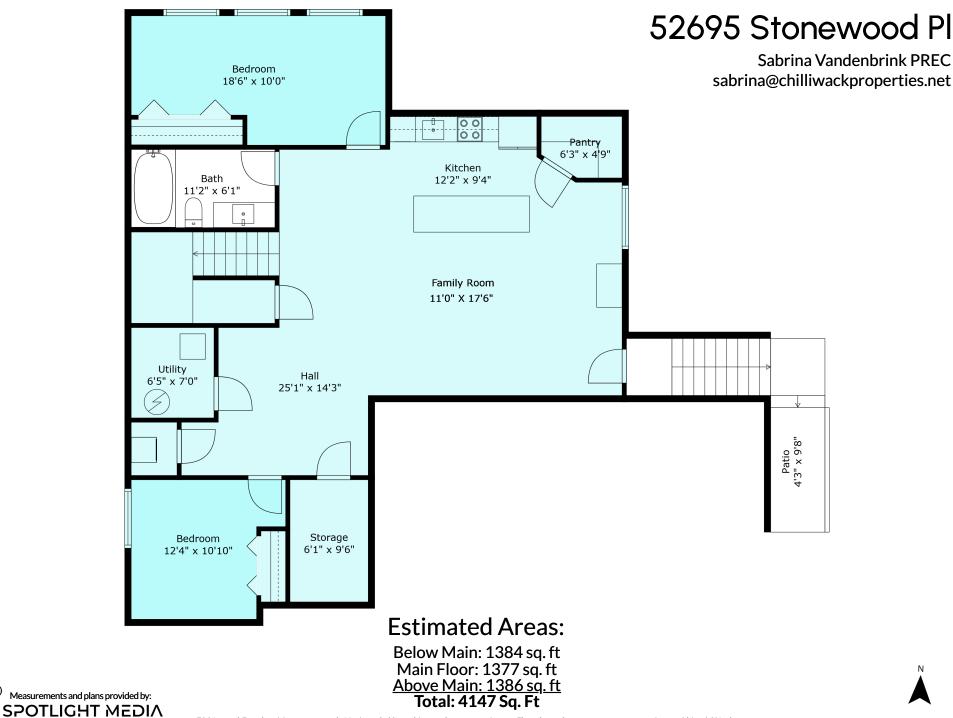

## 52695 Stonewood Pl

Sabrina Vandenbrink PREC sabrina@chilliwackproperties.net

**Estimated Areas:** 

Below Main: 1384 sq. ft Main Floor: 1377 sq. ft <u>Above Main: 1386 sq. ft</u> Total: 4147 Sq. Ft

E&O Insured. For advertising purposes only. Not intended for architectural or construction use. Floorplan and measurements are approximate within +/- 2% tolerance.