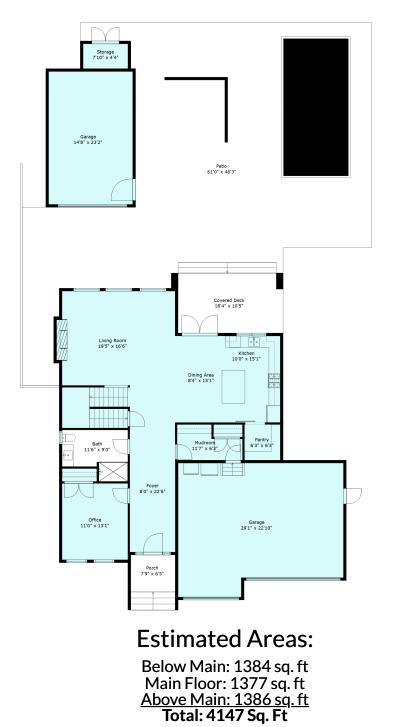

## 52695 Stonewood Pl

Sabrina Vandenbrink PREC sabrina@chilliwackproperties.net

**Estimated Areas:** 

Below Main: 1384 sq. ft Main Floor: 1377 sq. ft <u>Above Main: 1386 sq. ft</u> Total: 4147 Sq. Ft

E&O Insured. For advertising purposes only. Not intended for architectural or construction use. Floorplan and measurements are approximate within +/- 2% tolerance.